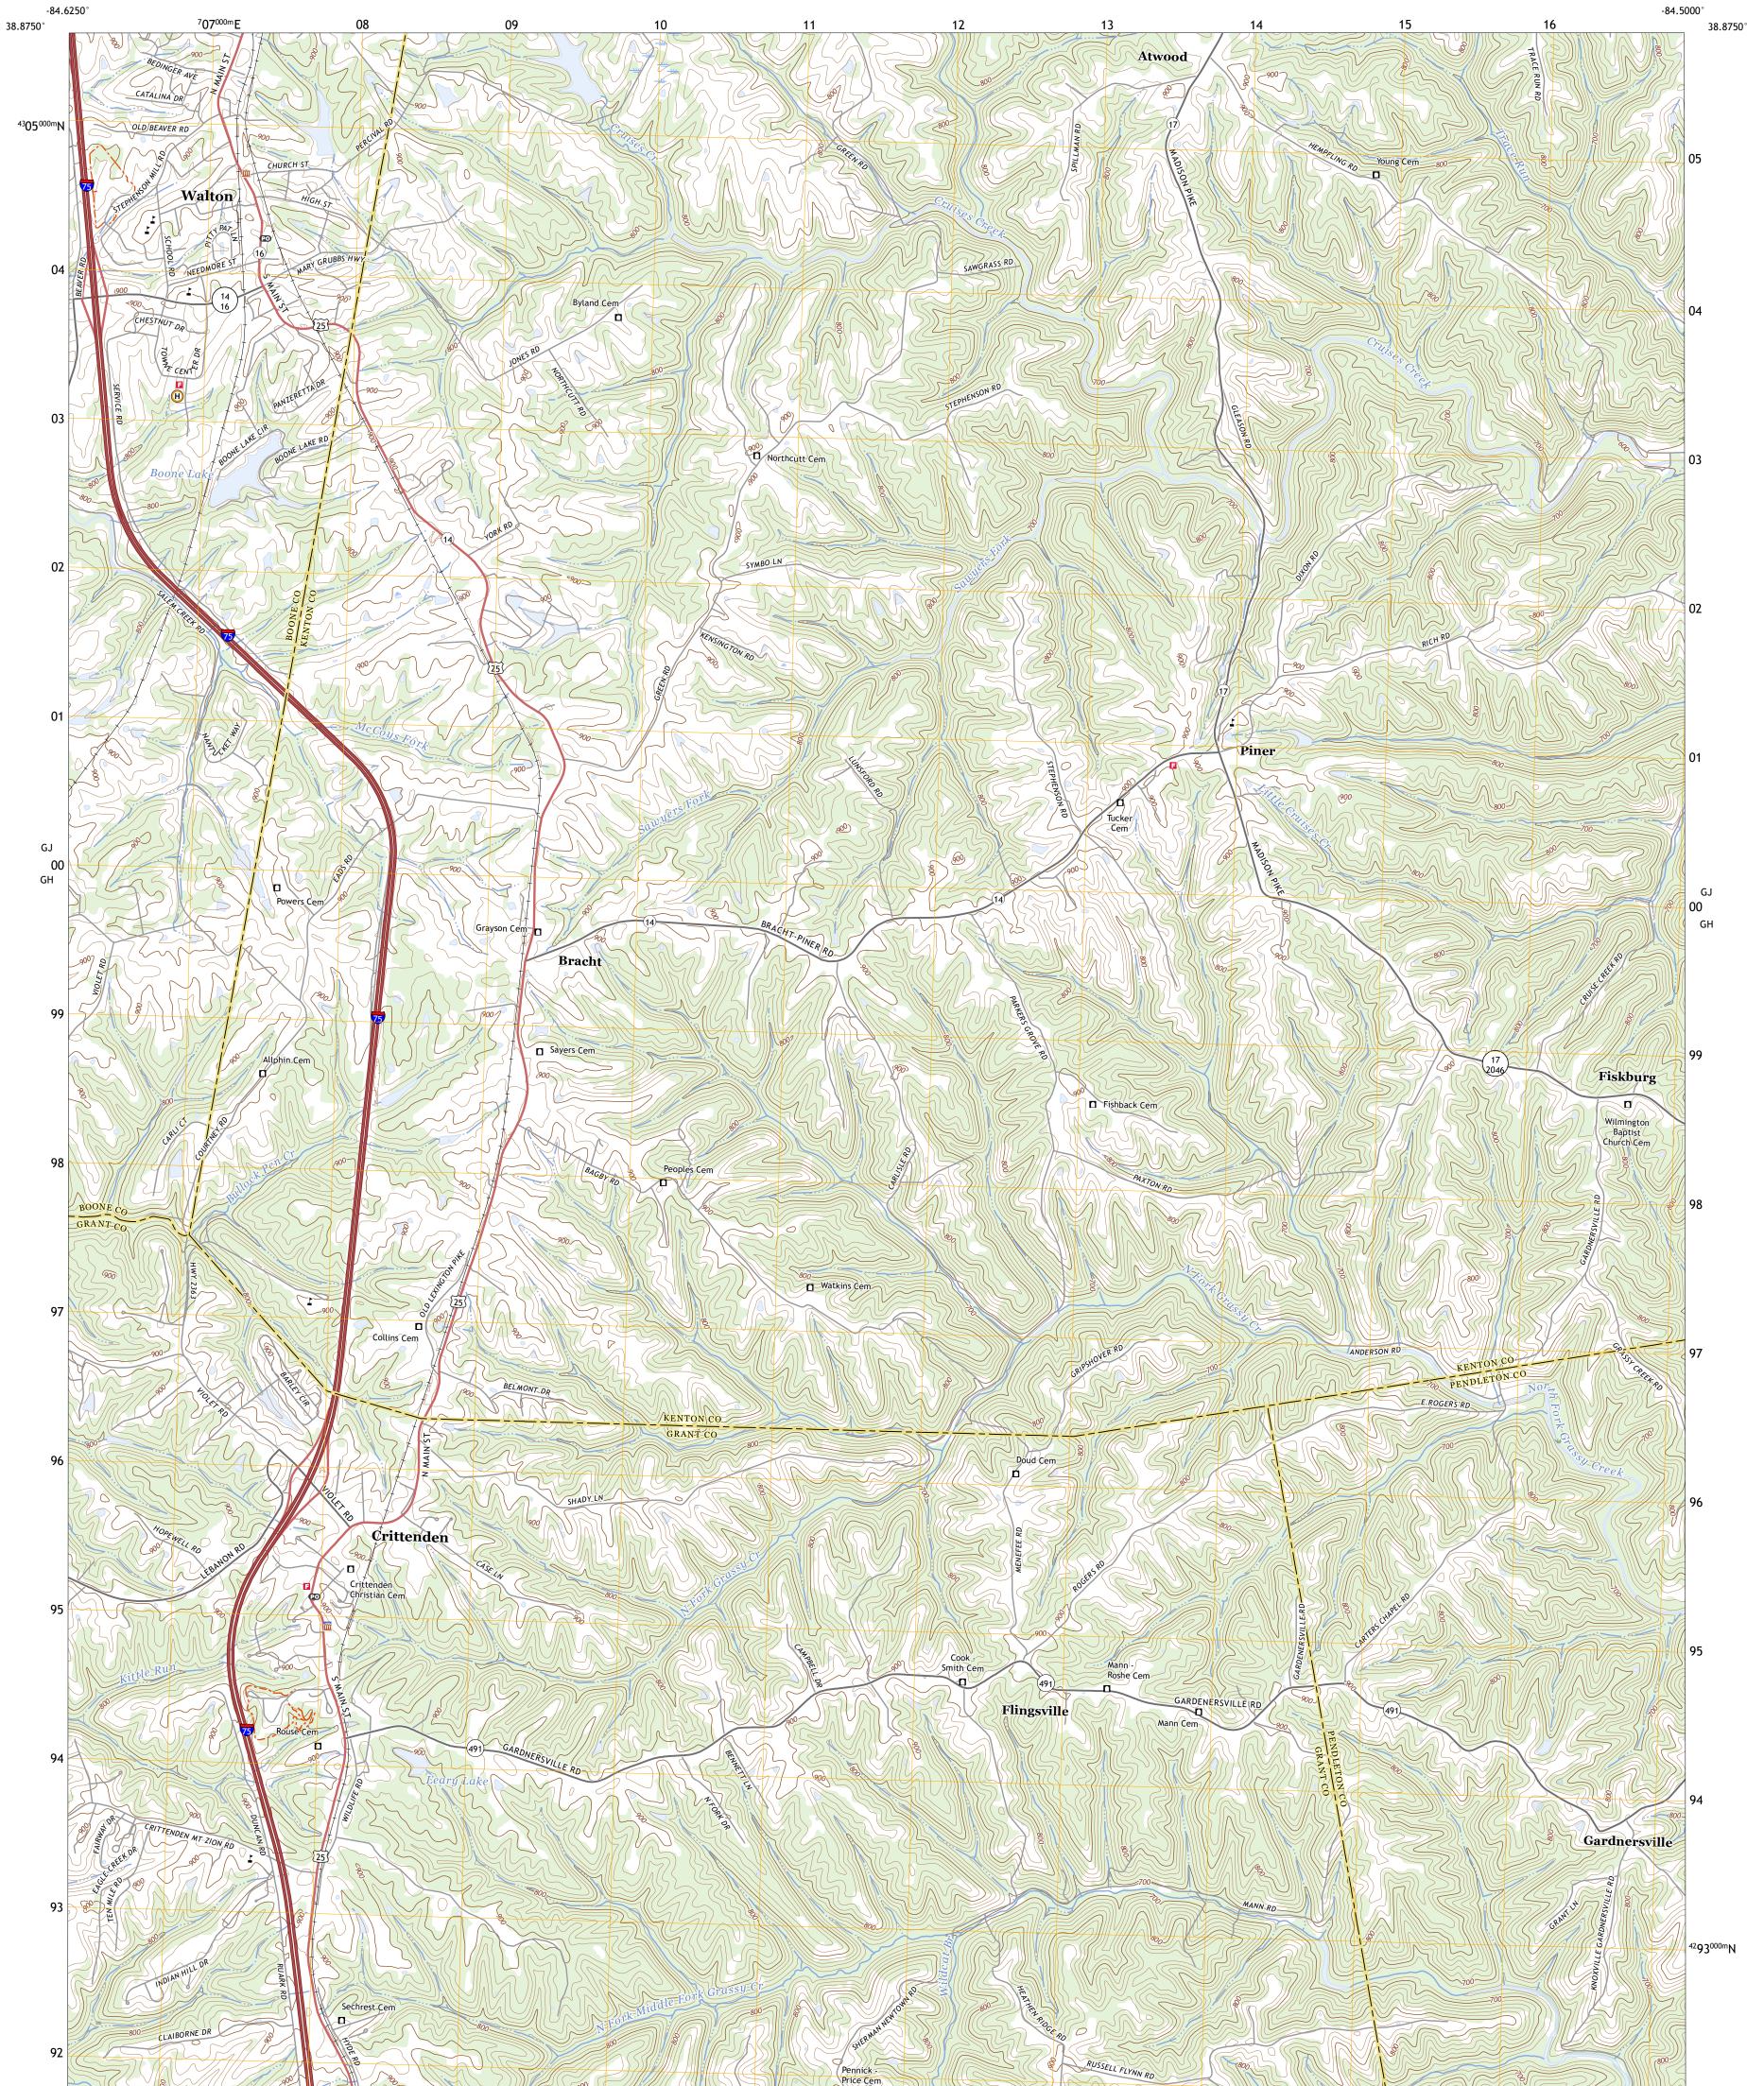

## U.S. DEPARTMENT OF THE INTERIOR U.S. GEOLOGICAL SURVEY

WALTON QUADRANGLE KENTUCKY 7.5-MINUTE SERIES

Produced by the United States Geological Survey North American Datum of 1983 (NAD83) World Geodetic System of 1984 (WGS84). Projection and 1 000-meter grid:Universal Transverse Mercator, Zone 165 This map is not a legal document. Boundaries may be generalized for this map scale. Private lands within government reservations may not be shown. Obtain permission before entering private lands.

 Imagery.......NAIP, June 2020 - June 2020

 Roads......NAIP, June 2020 - June 2020

 Roads......GNIS, 1979 - 2022

 Hydrography.....GNIS, 1979 - 2022

 Hydrography.....National Hydrography Dataset, 2001 - 2022

 Contours.....Nutiple sources; see metadata file 2019 - 2021

 Wetlands......FWS
 National

 Wetlands
 Inventory

 1985

 Expressway
 Local Connector

 Secondary Hwy
 Local Road

 Ramp
 4WD

 Interstate Route
 US Route