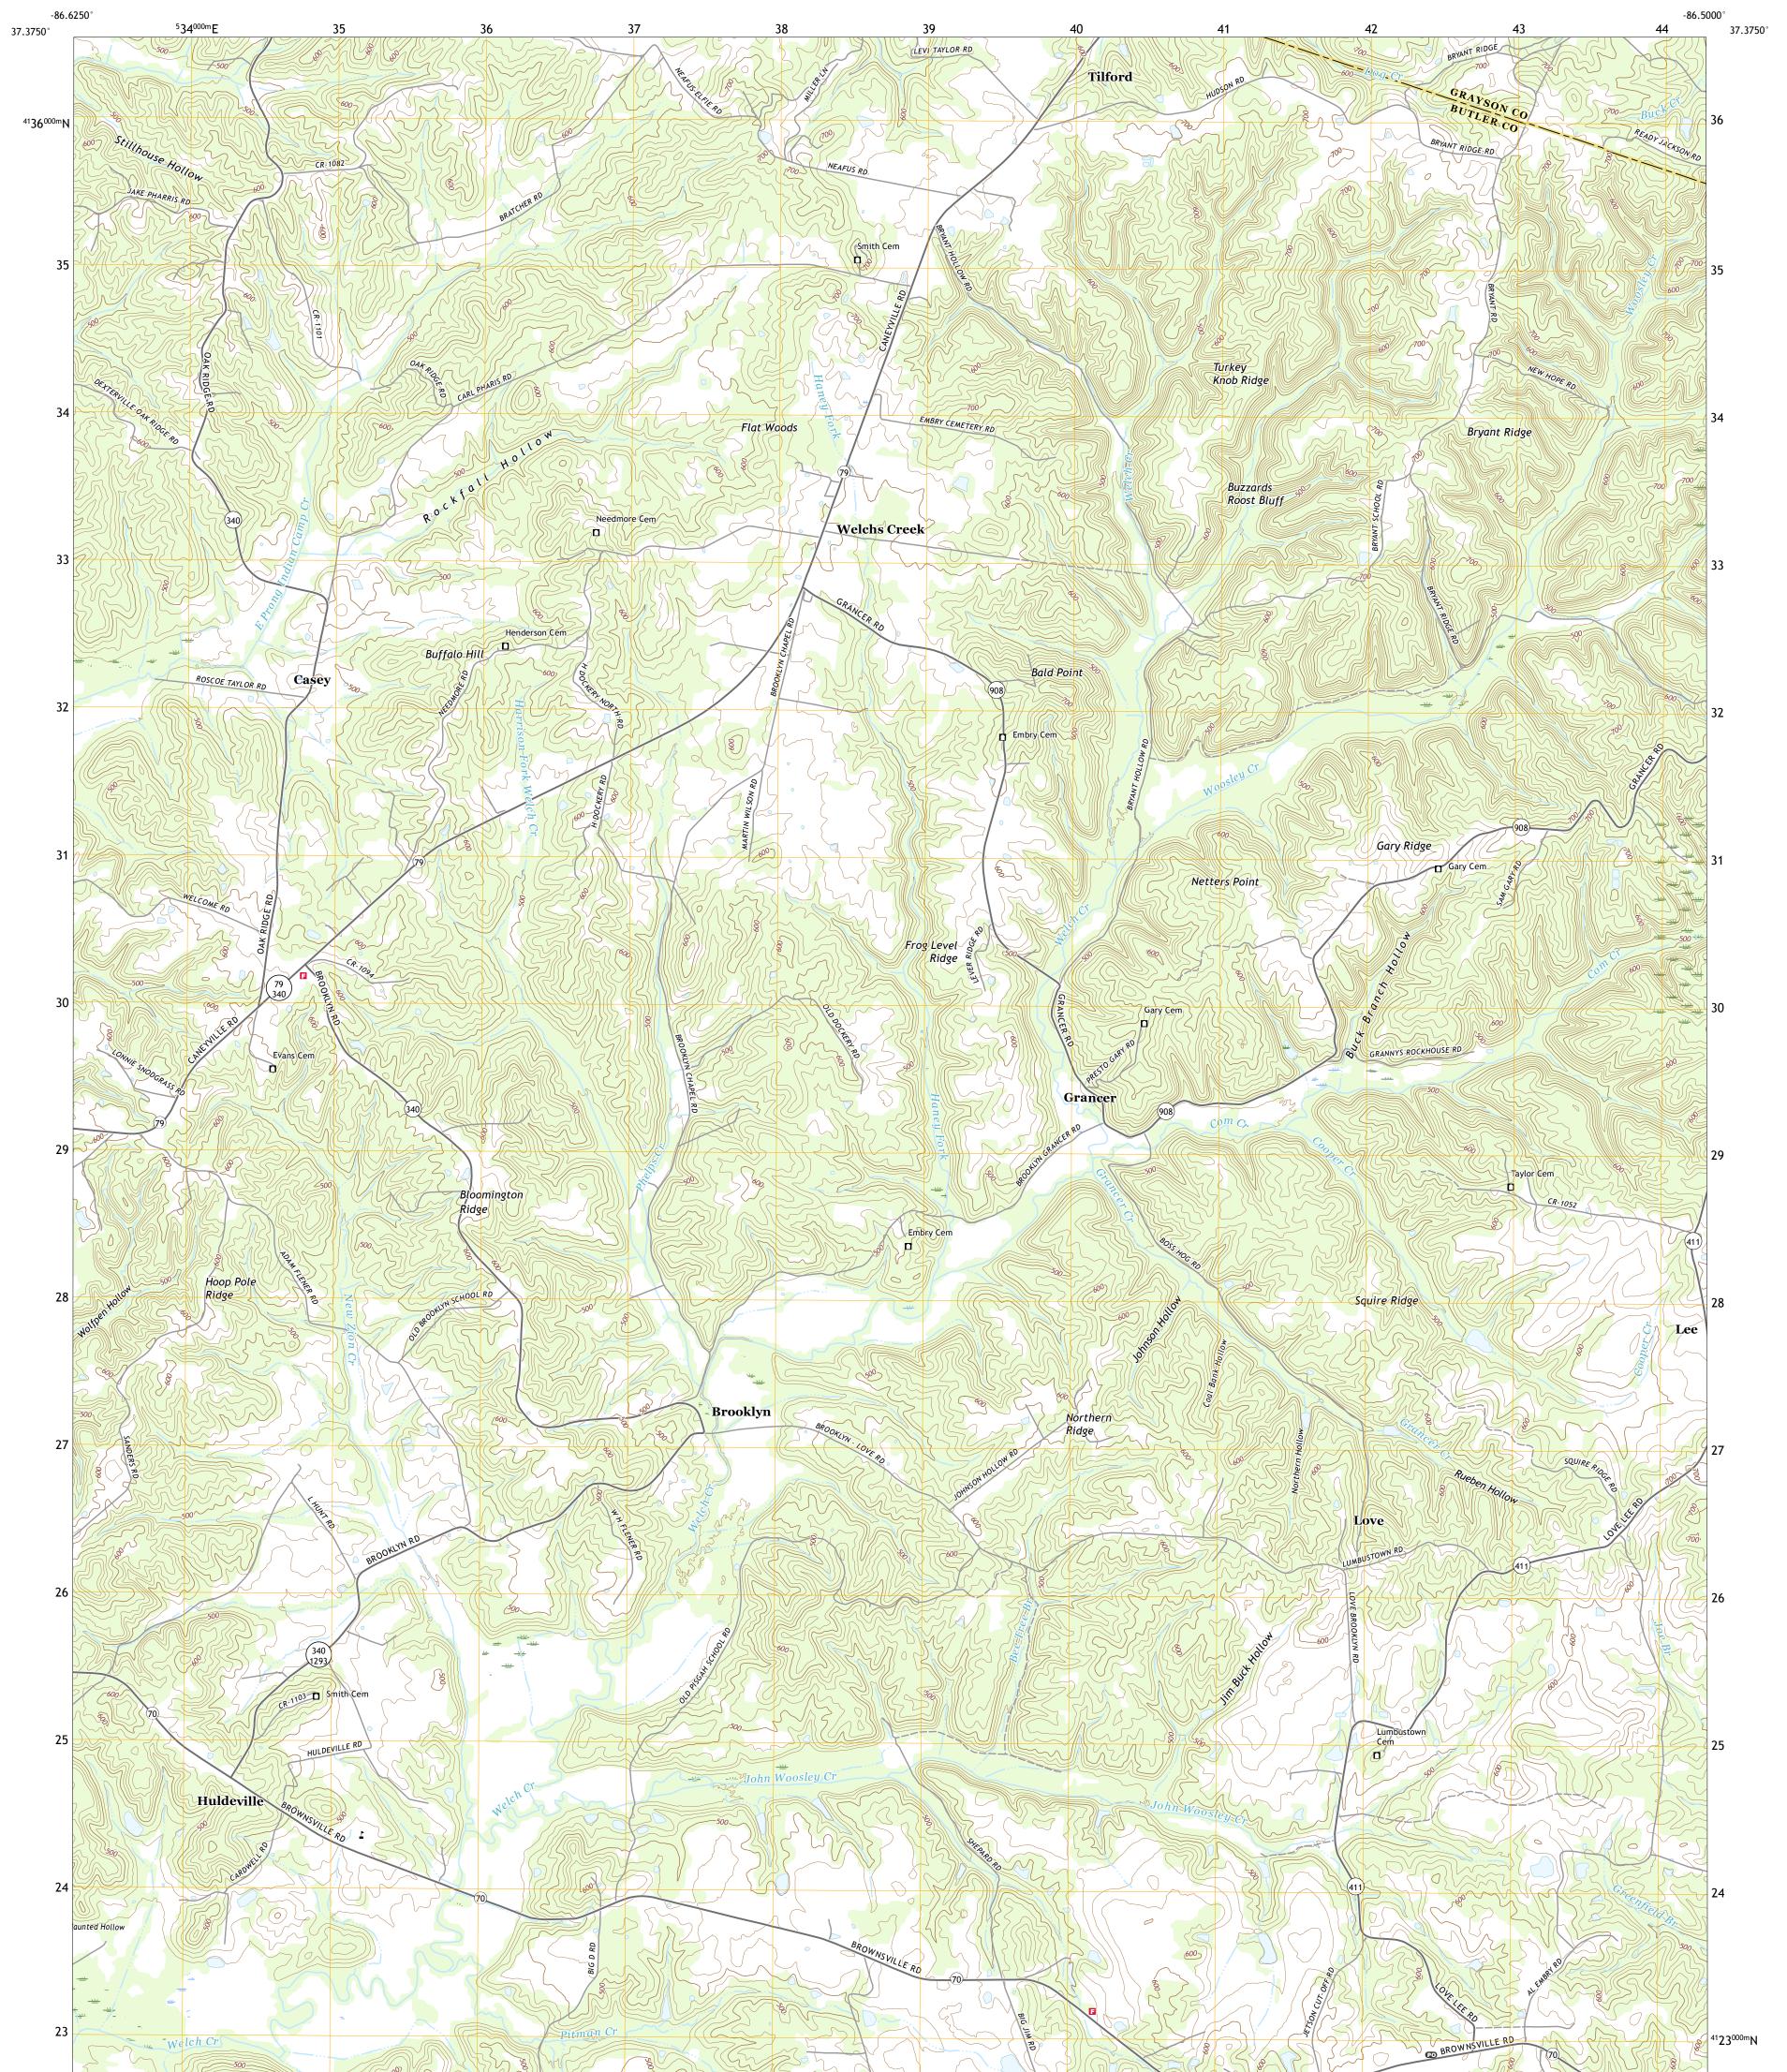

## U.S. DEPARTMENT OF THE INTERIOR U.S. GEOLOGICAL SURVEY

WELCHS CREEK QUADRANGLE KENTUCKY 7.5-MINUTE SERIES

Produced by the United States Geological Survey North American Datum of 1983 (NAD83) World Geodetic System of 1984 (WGS84). Projection and 1 000-meter grid:Universal Transverse Mercator, Zone 16S This map is not a legal document. Boundaries may be generalized for this map scale. Private lands within government reservations may not be shown. Obtain permission before entering private lands.

Imagery.... Roads..... Names..... Hydrography..... Contours.. Boundaries... ..FWS National Wetlands Inventory 1981 - 1982 Wetlands...

State Route