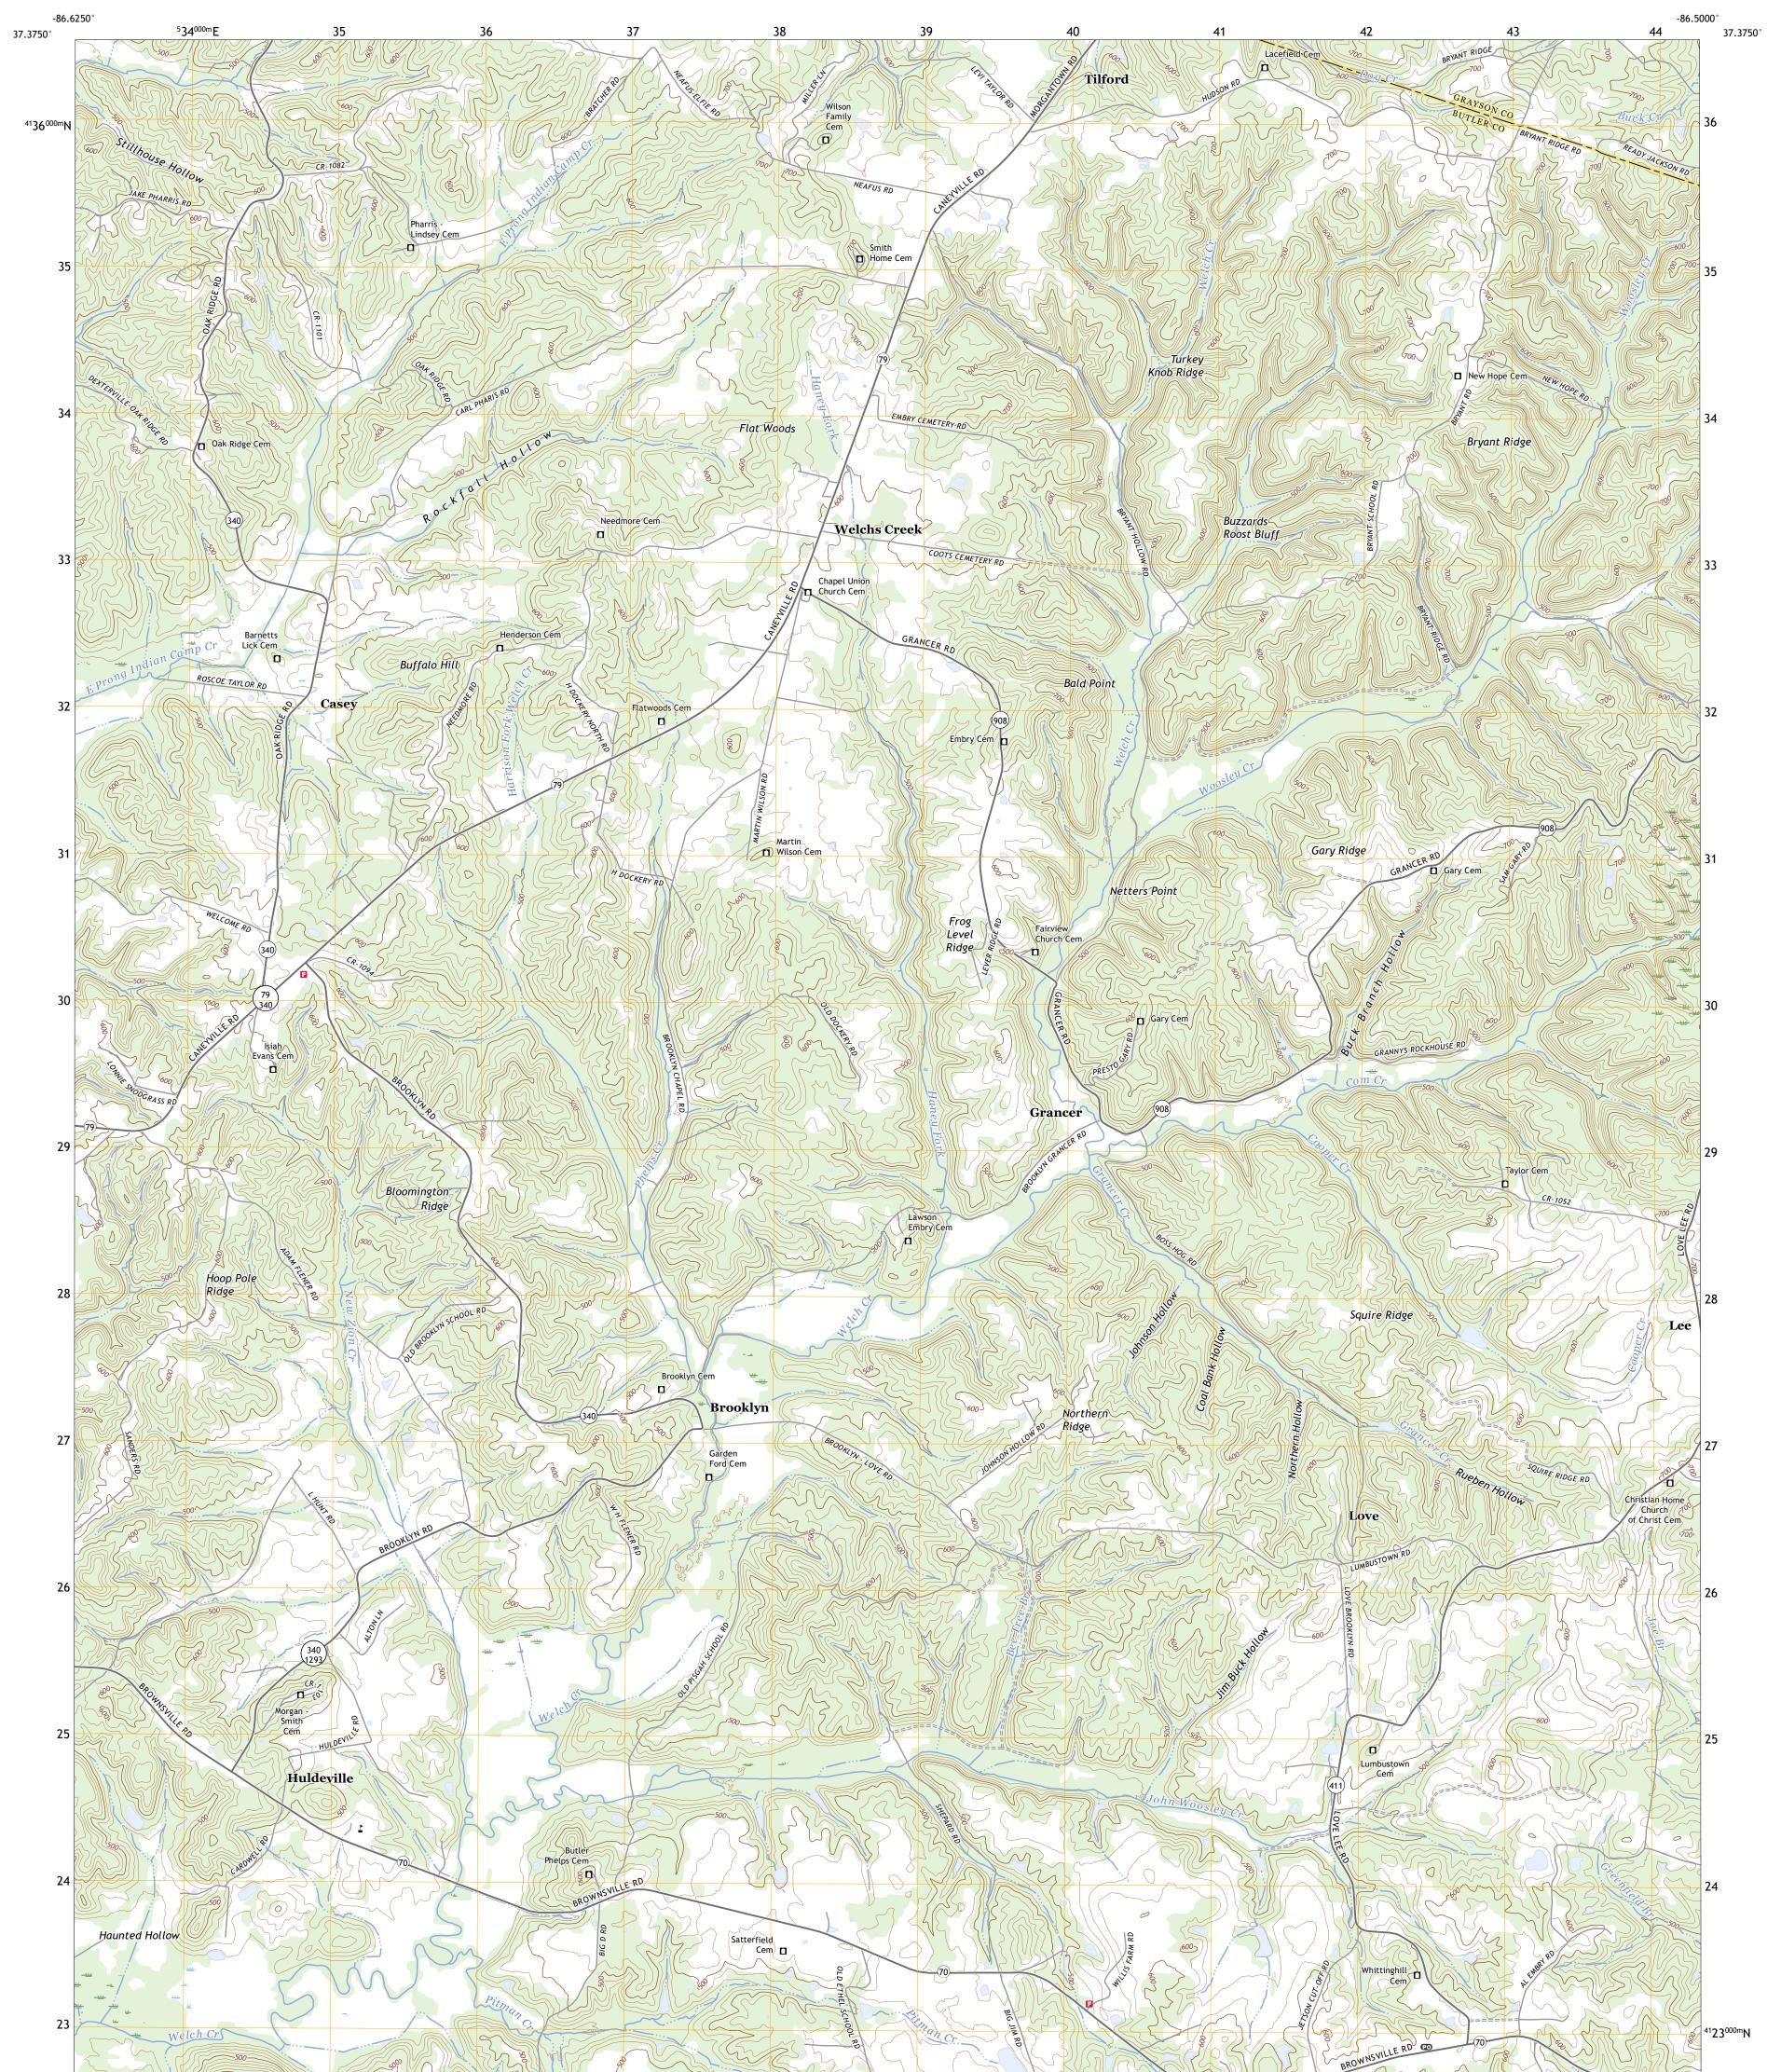

## U.S. DEPARTMENT OF THE INTERIOR U.S. GEOLOGICAL SURVEY

WELCHS CREEK QUADRANGLE KENTUCKY 7.5-MINUTE SERIES

Produced by the United States Geological Survey North American Datum of 1983 (NAD83) World Geodetic System of 1984 (WGS84). Projection and 1 000-meter grid:Universal Transverse Mercator, Zone 16S This map is not a legal document. Boundaries may be generalized for this map scale. Private lands within government reservations may not be shown. Obtain permission before entering private lands.