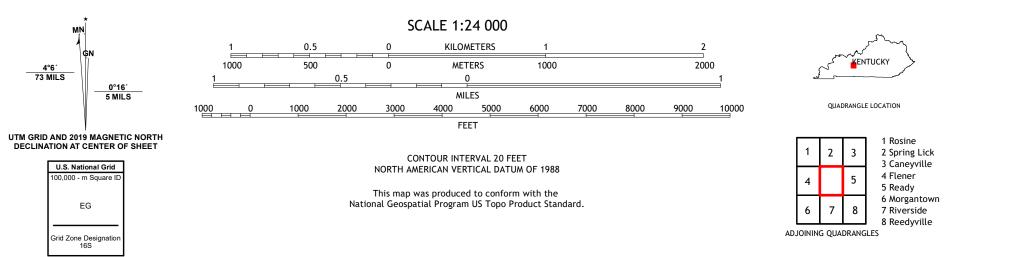

## U.S. DEPARTMENT OF THE INTERIOR U.S. GEOLOGICAL SURVEY

WELCHS CREEK QUADRANGLE KENTUCKY 7.5-MINUTE SERIES

Produced by the United States Geological Survey North American Datum of 1983 (NAD83) World Geodetic System of 1984 (WGS84). Projection and 1 000-meter grid:Universal Transverse Mercator, Zone 16S This map is not a legal document. Boundaries may be generalized for this map scale. Private lands within government reservations may not be shown. Obtain permission before entering private lands.