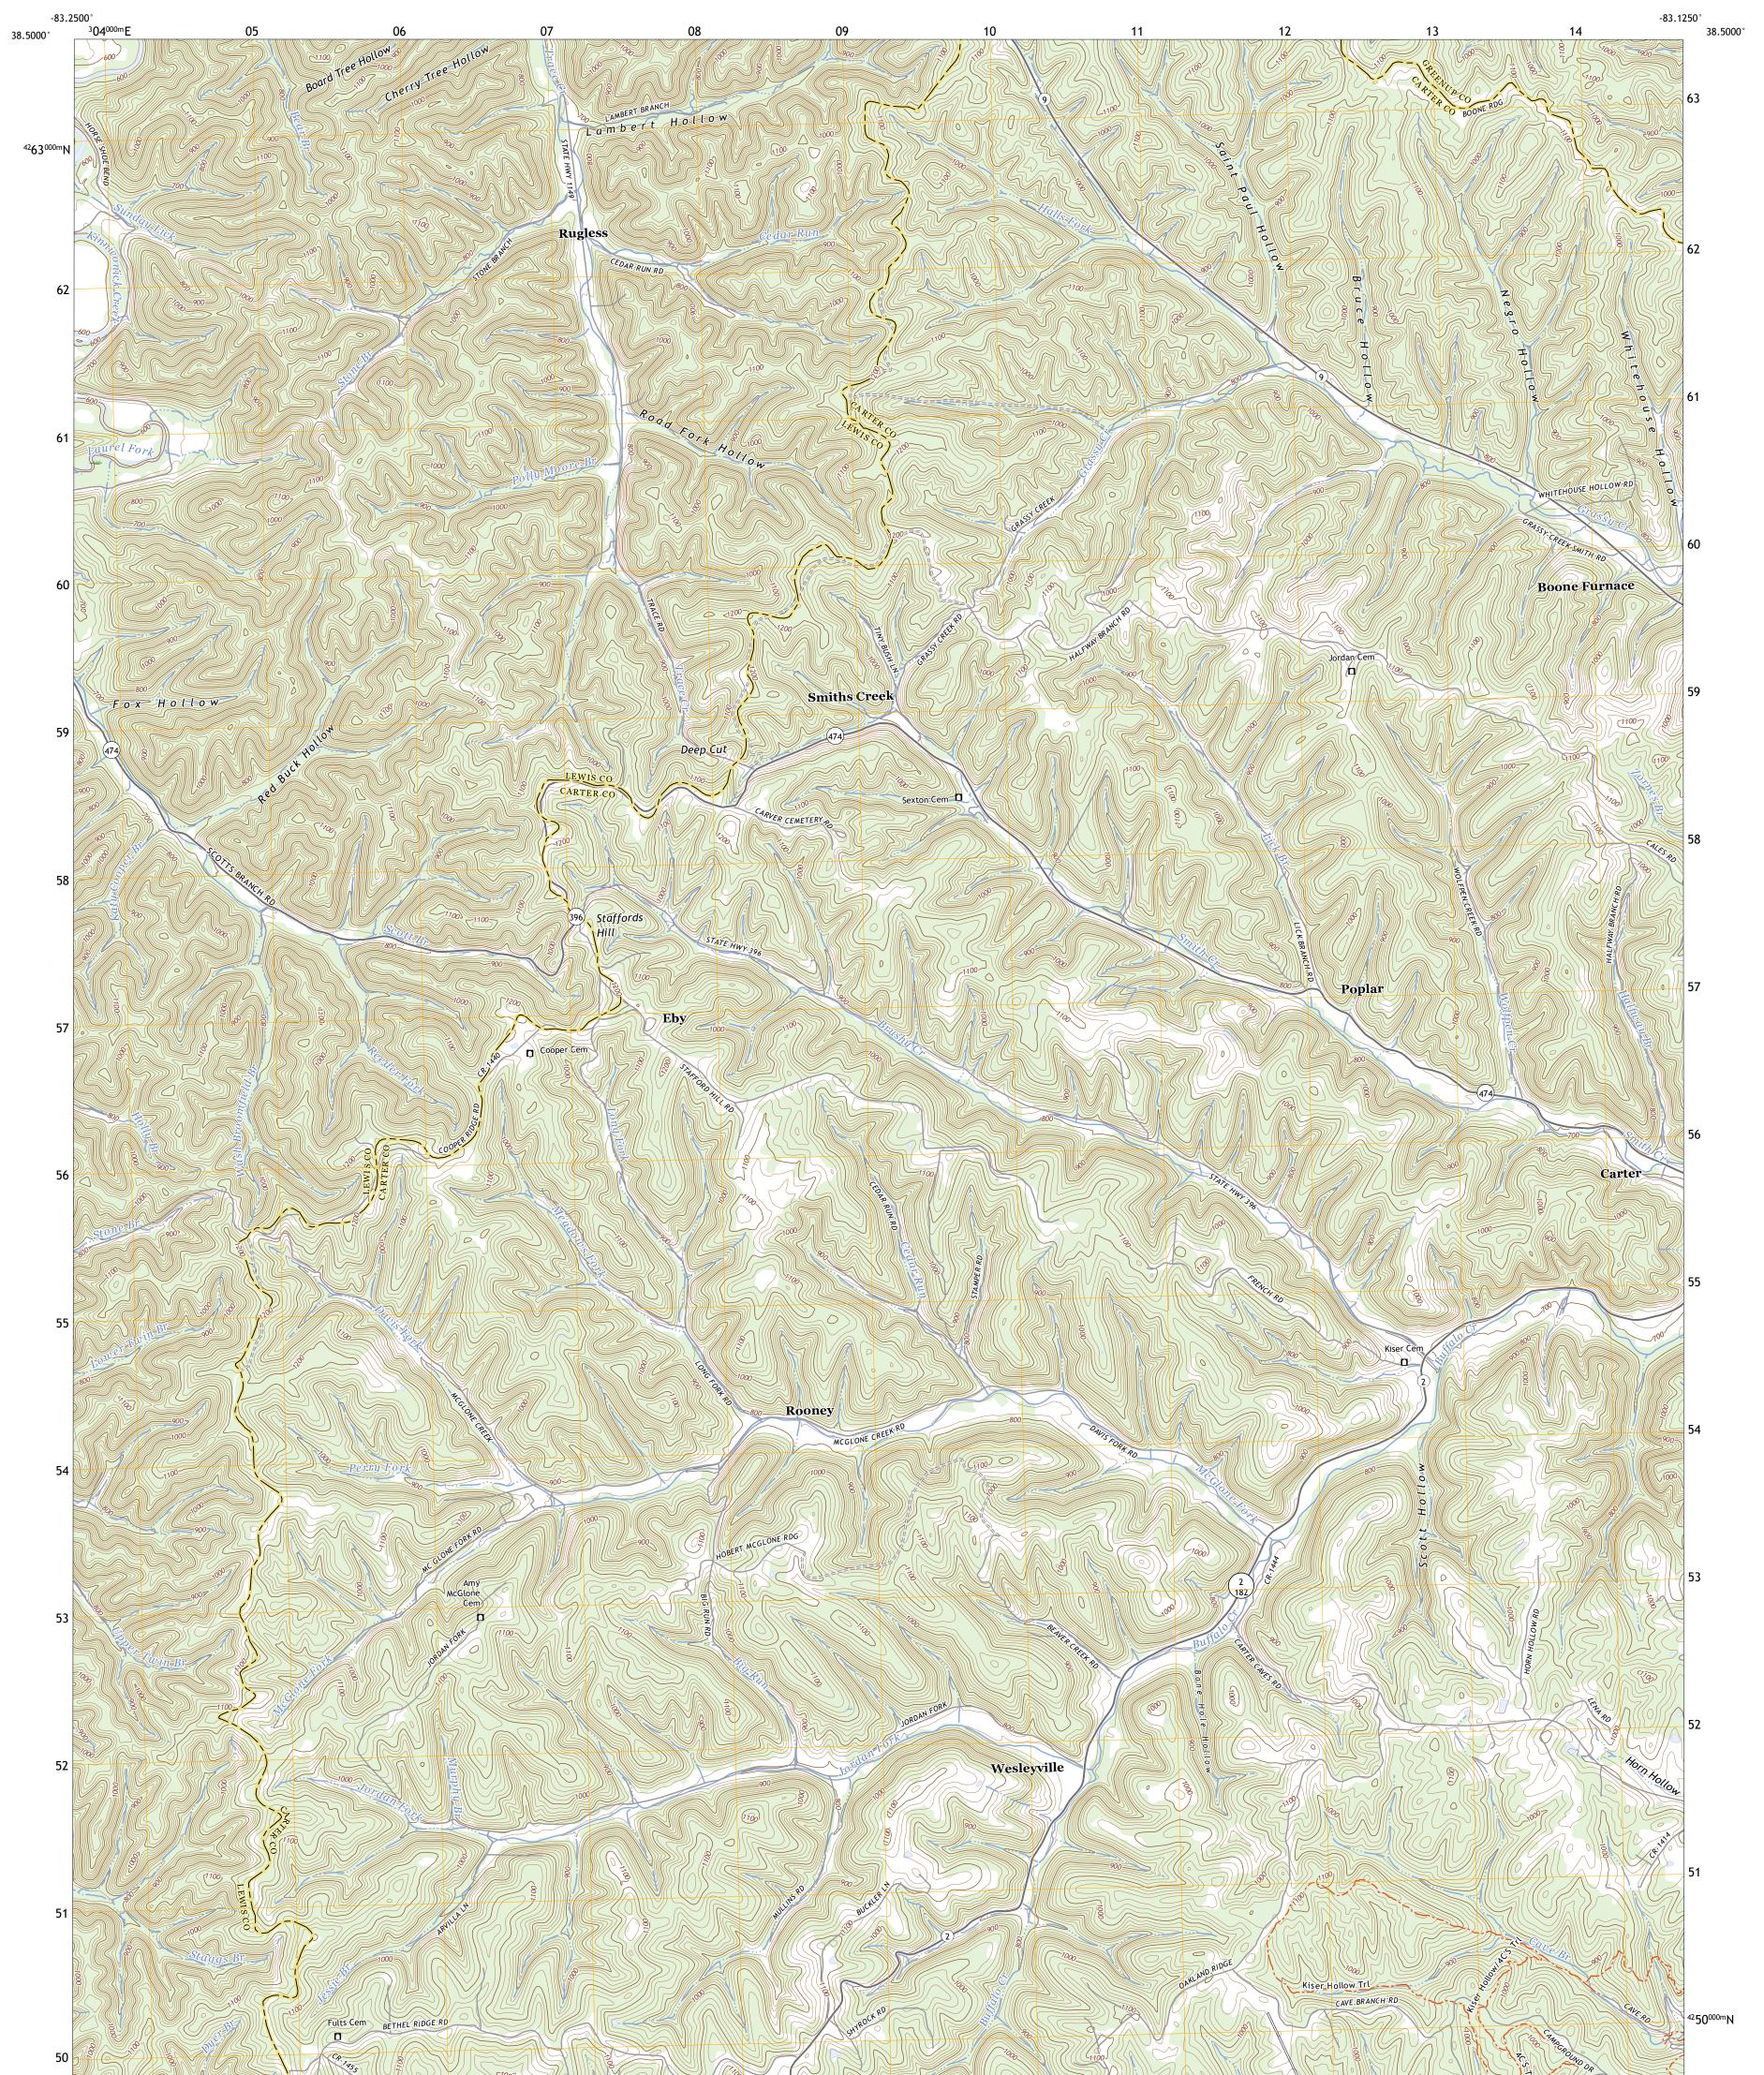

WESLEYVILLE QUADRANGLE KENTUCKY 7.5-MINUTE SERIES

Produced by the United States Geological Survey North American Datum of 1983 (NAD83) World Geodetic System of 1984 (WGS84). Projection and 1 000-meter grid:Universal Transverse Mercator, Zone 175 This map is not a legal document. Boundaries may be generalized for this map scale. Private lands within government reservations may not be shown. Obtain permission before entering private lands.

WESLEYVILLE, KY 2022