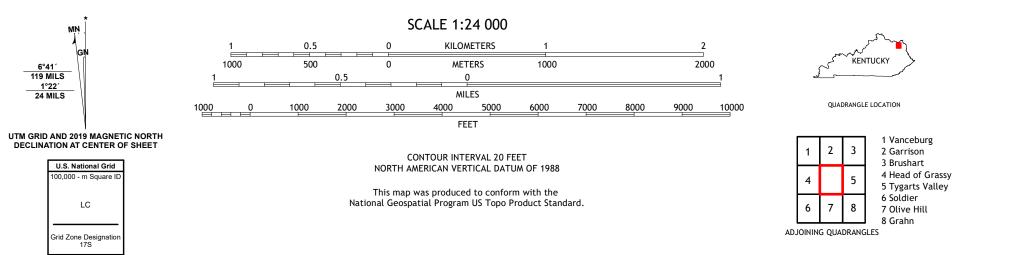

Imagery.... Roads..... Names..... Hydrography..... Contours.. Boundaries.... Inventory 1982 Wetlands.... ..FWS National Wetlands

6°41′ 119 MILS

1°22′ 24 MILS

ROAD CLASSIFICATION Local Connector Expressway Local Road Secondary Hwy 🗕 \_\_\_\_\_ Ramp 4WD US Route State Route lnterstate Route