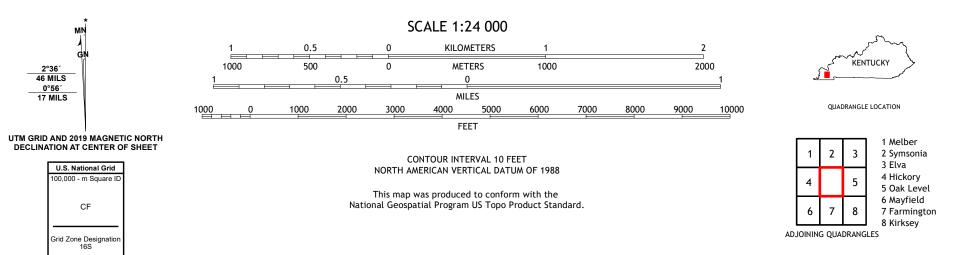

2°36′ 46 MILS

0°56′ 17 MILS

ROAD CLASSIFICATION Expressway Local Connector \_\_\_\_ Local Road Secondary Hwy \_\_\_\_\_ Ramp 4WD US Route State Route lnterstate Route

WESTPLAINS, KY 2022