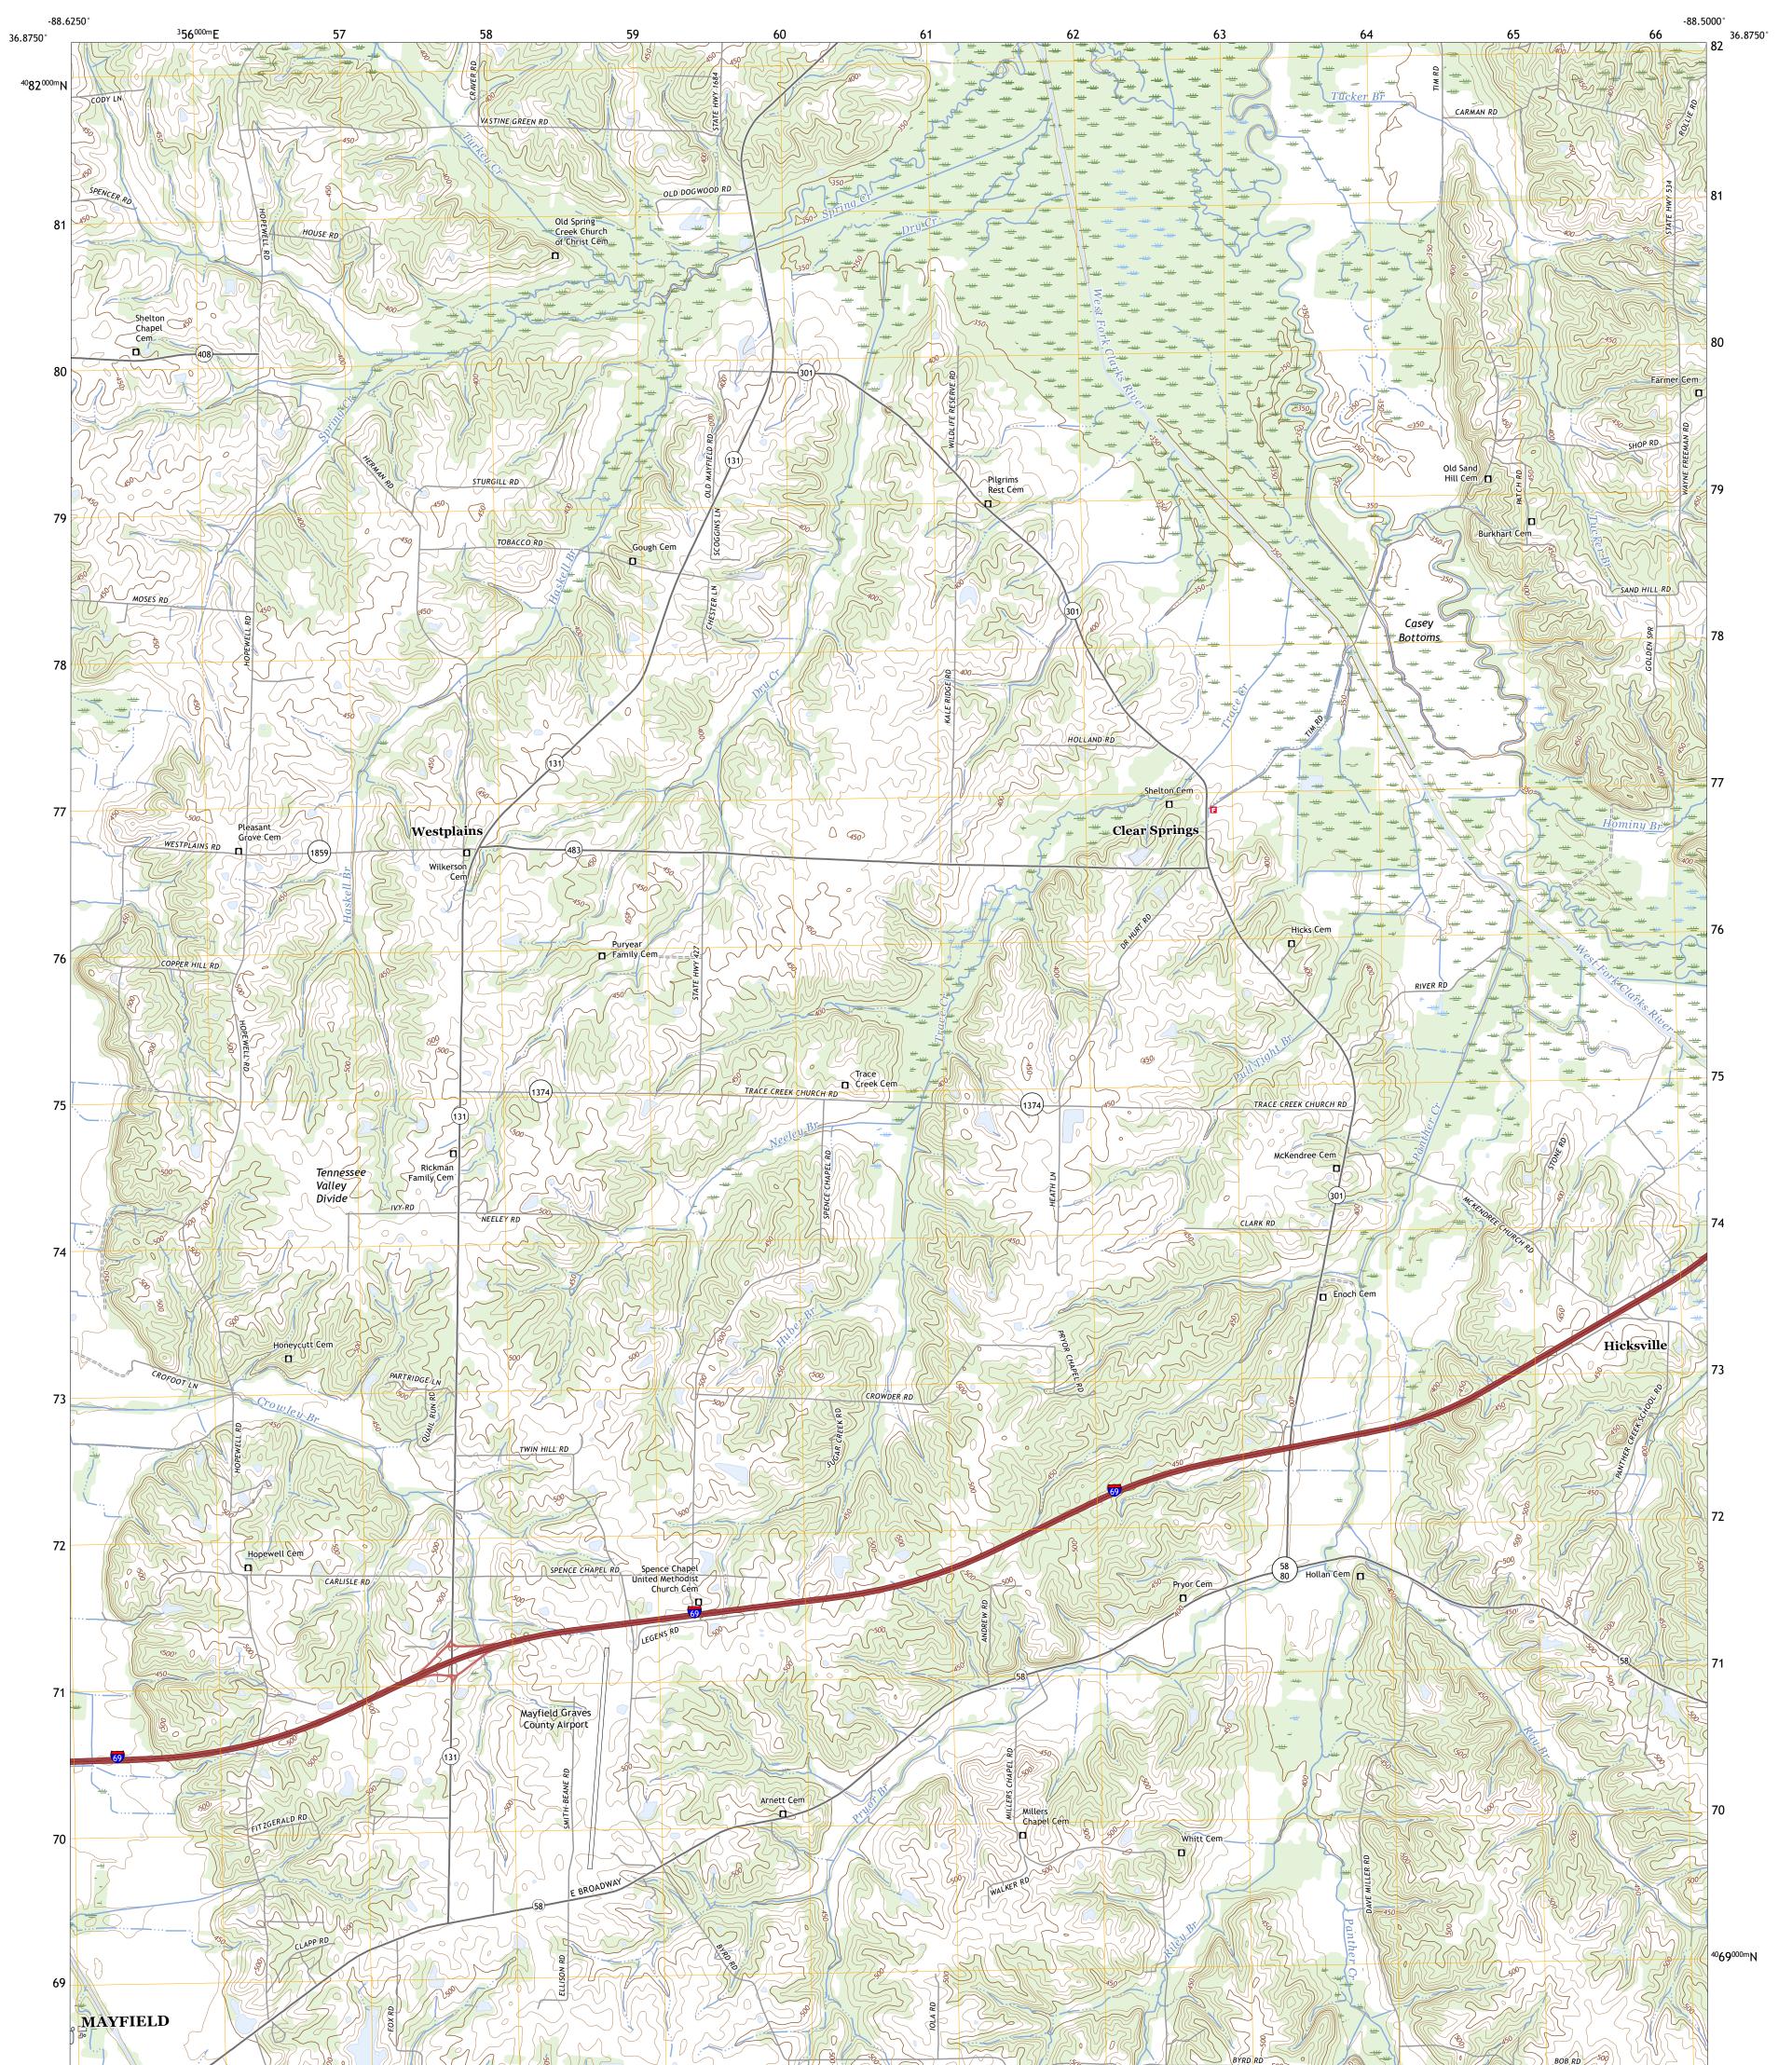

## U.S. DEPARTMENT OF THE INTERIOR U.S. GEOLOGICAL SURVEY

WESTPLAINS QUADRANGLE KENTUCKY - GRAVES COUNTY 7.5-MINUTE SERIES

Produced by the United States Geological Survey North American Datum of 1983 (NAD83) World Geodetic System of 1984 (WGS84). Projection and 1 000-meter grid:Universal Transverse Mercator, Zone 16S This map is not a legal document. Boundaries may be generalized for this map scale. Private lands within government reservations may not be shown. Obtain permission before entering private lands.