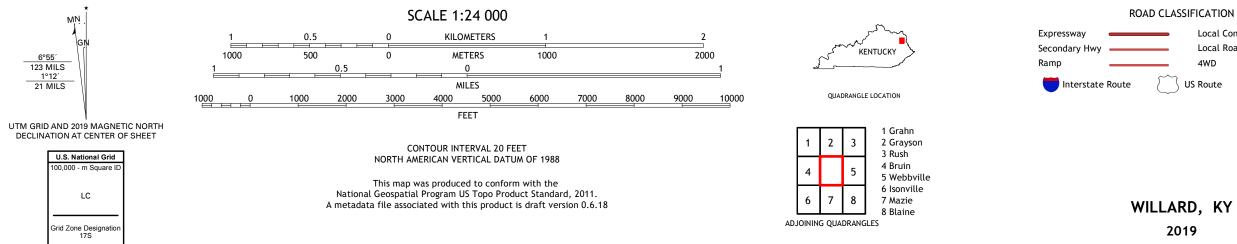

WILLARD QUADRANGLE KENTUCKY 7.5-MINUTE SERIES

Produced by the United States Geological Survey North American Datum of 1983 (NAD83) World Geodetic System of 1984 (WGS84). Projection and 1 000-meter grid:Universal Transverse Mercator, Zone 175 This map is not a legal document. Boundaries may be generalized for this map scale. Private lands within government reservations may not be shown. Obtain permission before entering private lands.

Imagery.... Roads..... Names..... Hydrography..... Contours.. Boundaries... ..FWS Wetlands 1983 Wetlands... National Inventory

ROAD CLASSIFICATION Local Connector Local Road \_\_\_\_\_ \_\_\_\_ 4WD US Route State Route