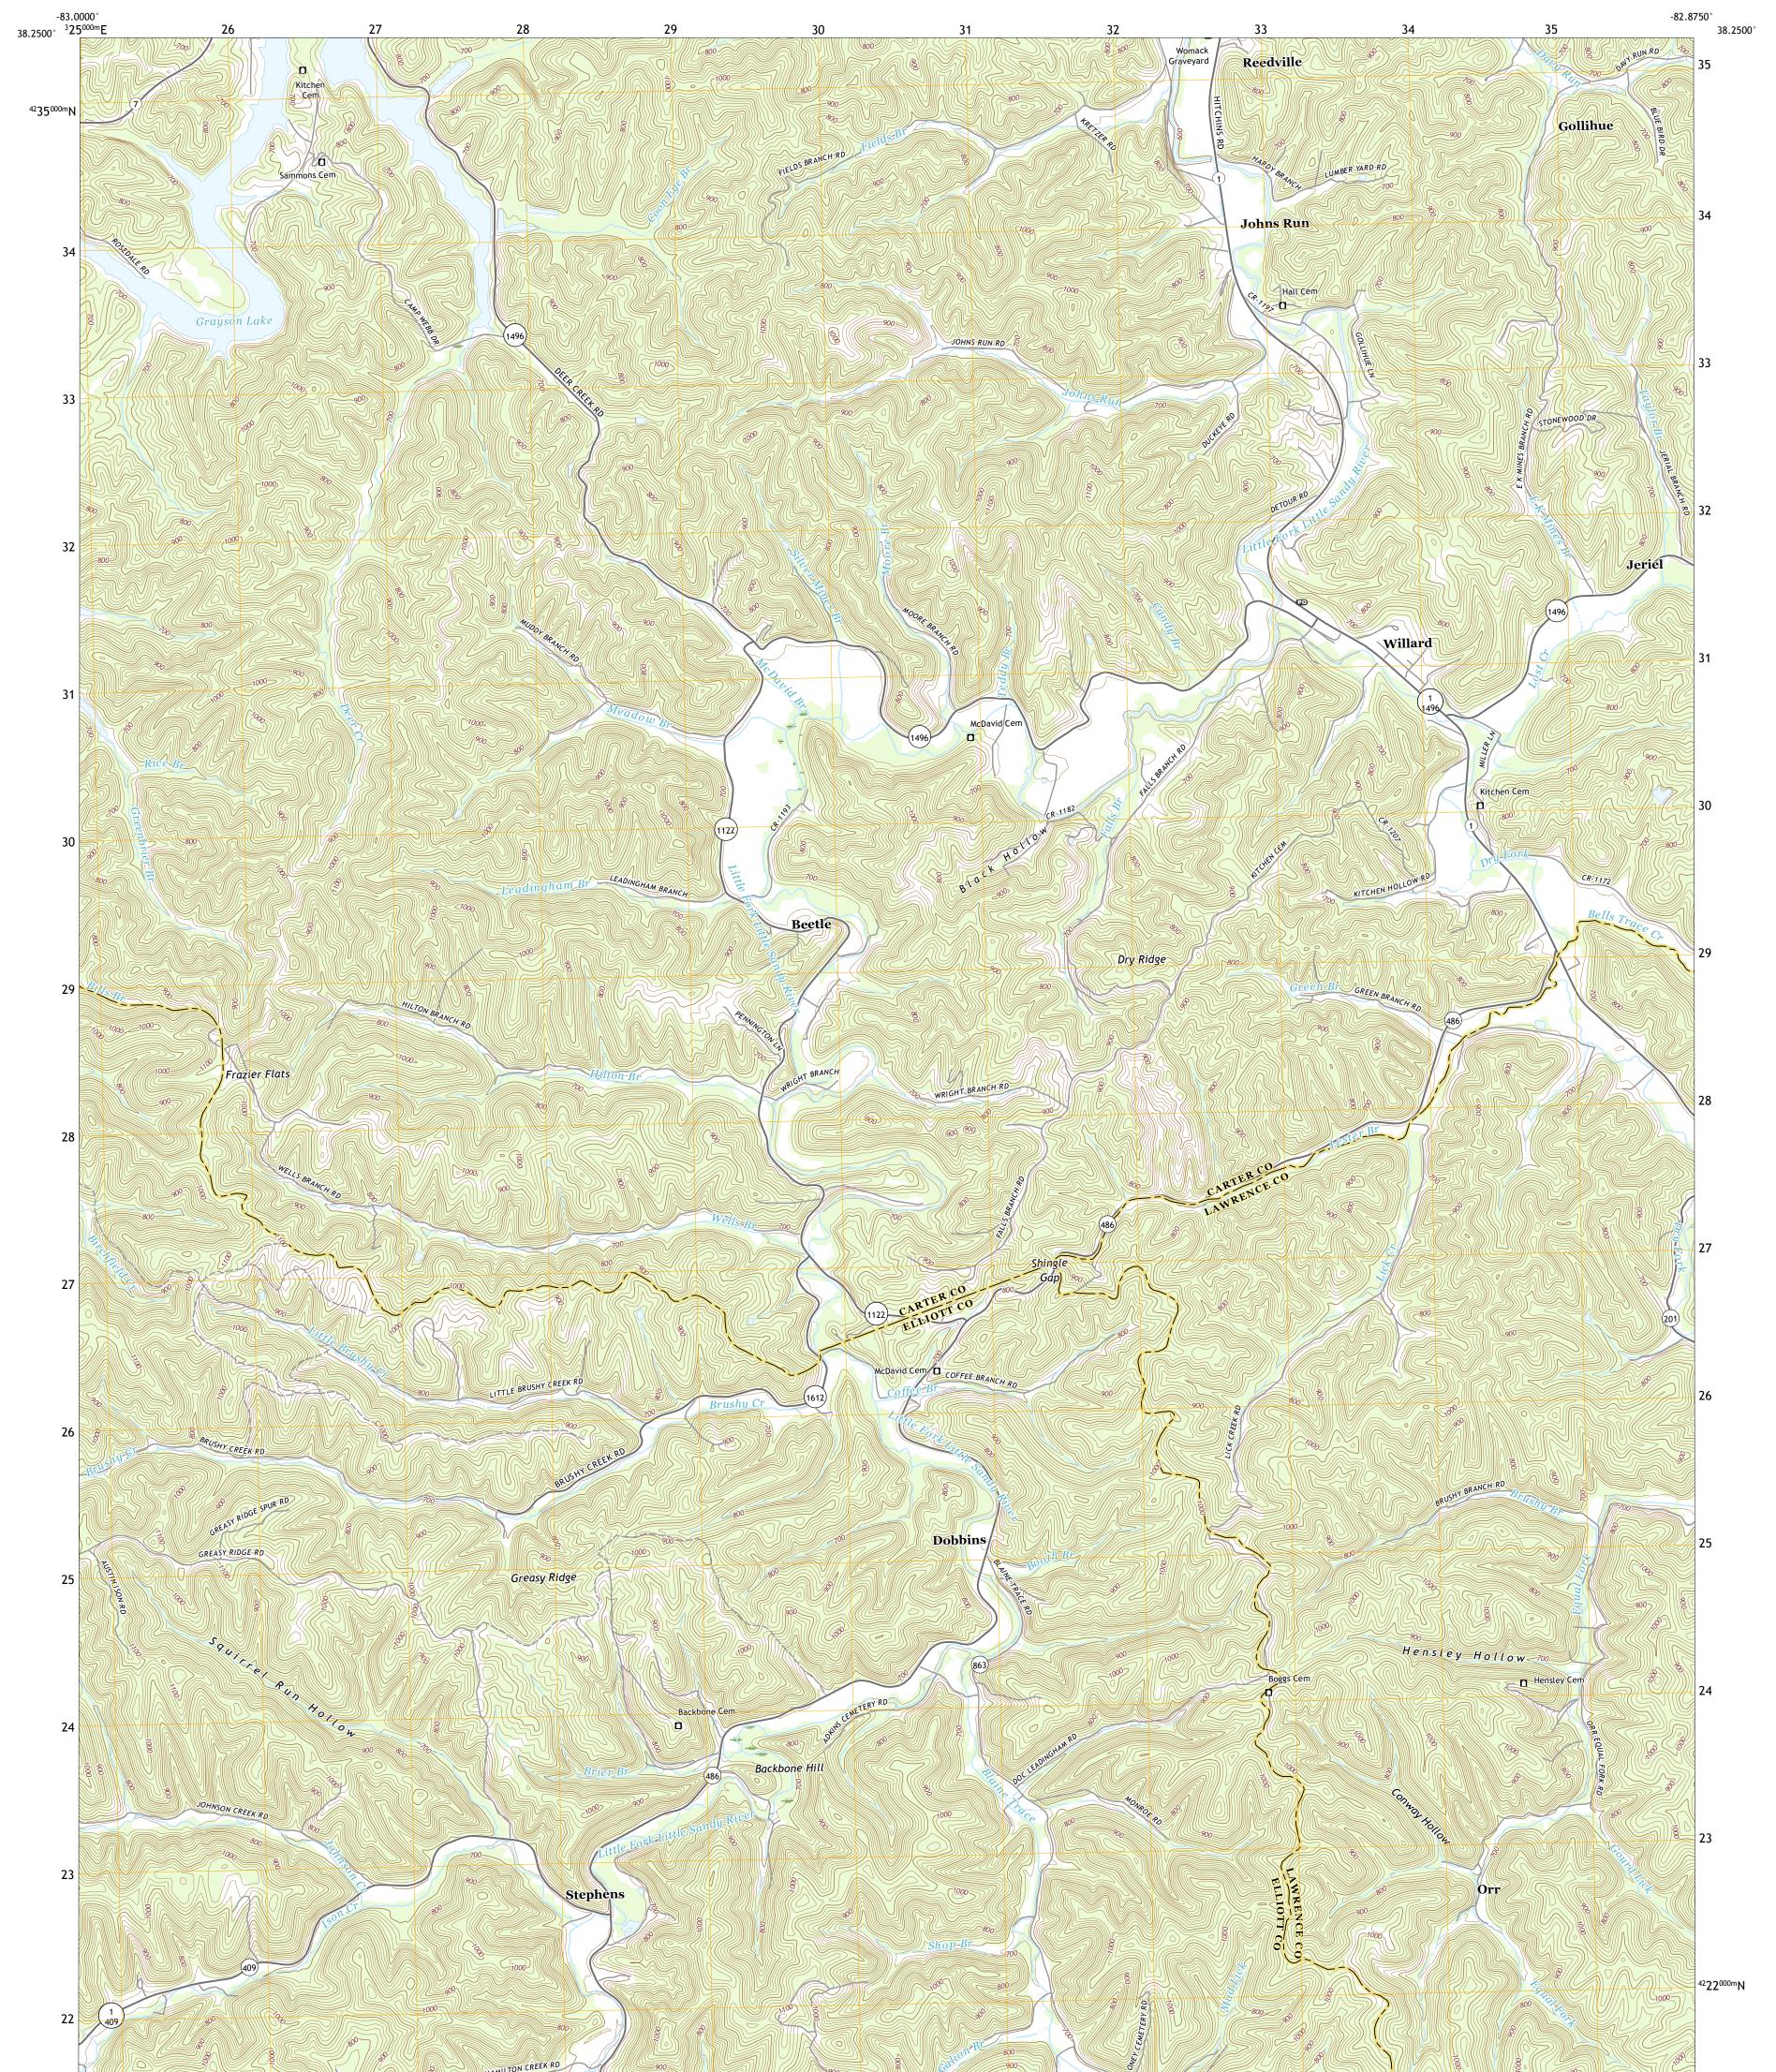

WILLARD QUADRANGLE KENTUCKY 7.5-MINUTE SERIES

Produced by the United States Geological Survey North American Datum of 1983 (NAD83) World Geodetic System of 1984 (WGS84). Projection and 1 000-meter grid:Universal Transverse Mercator, Zone 175 This map is not a legal document. Boundaries may be generalized for this map scale. Private lands within government reservations may not be shown. Obtain permission before entering private lands.