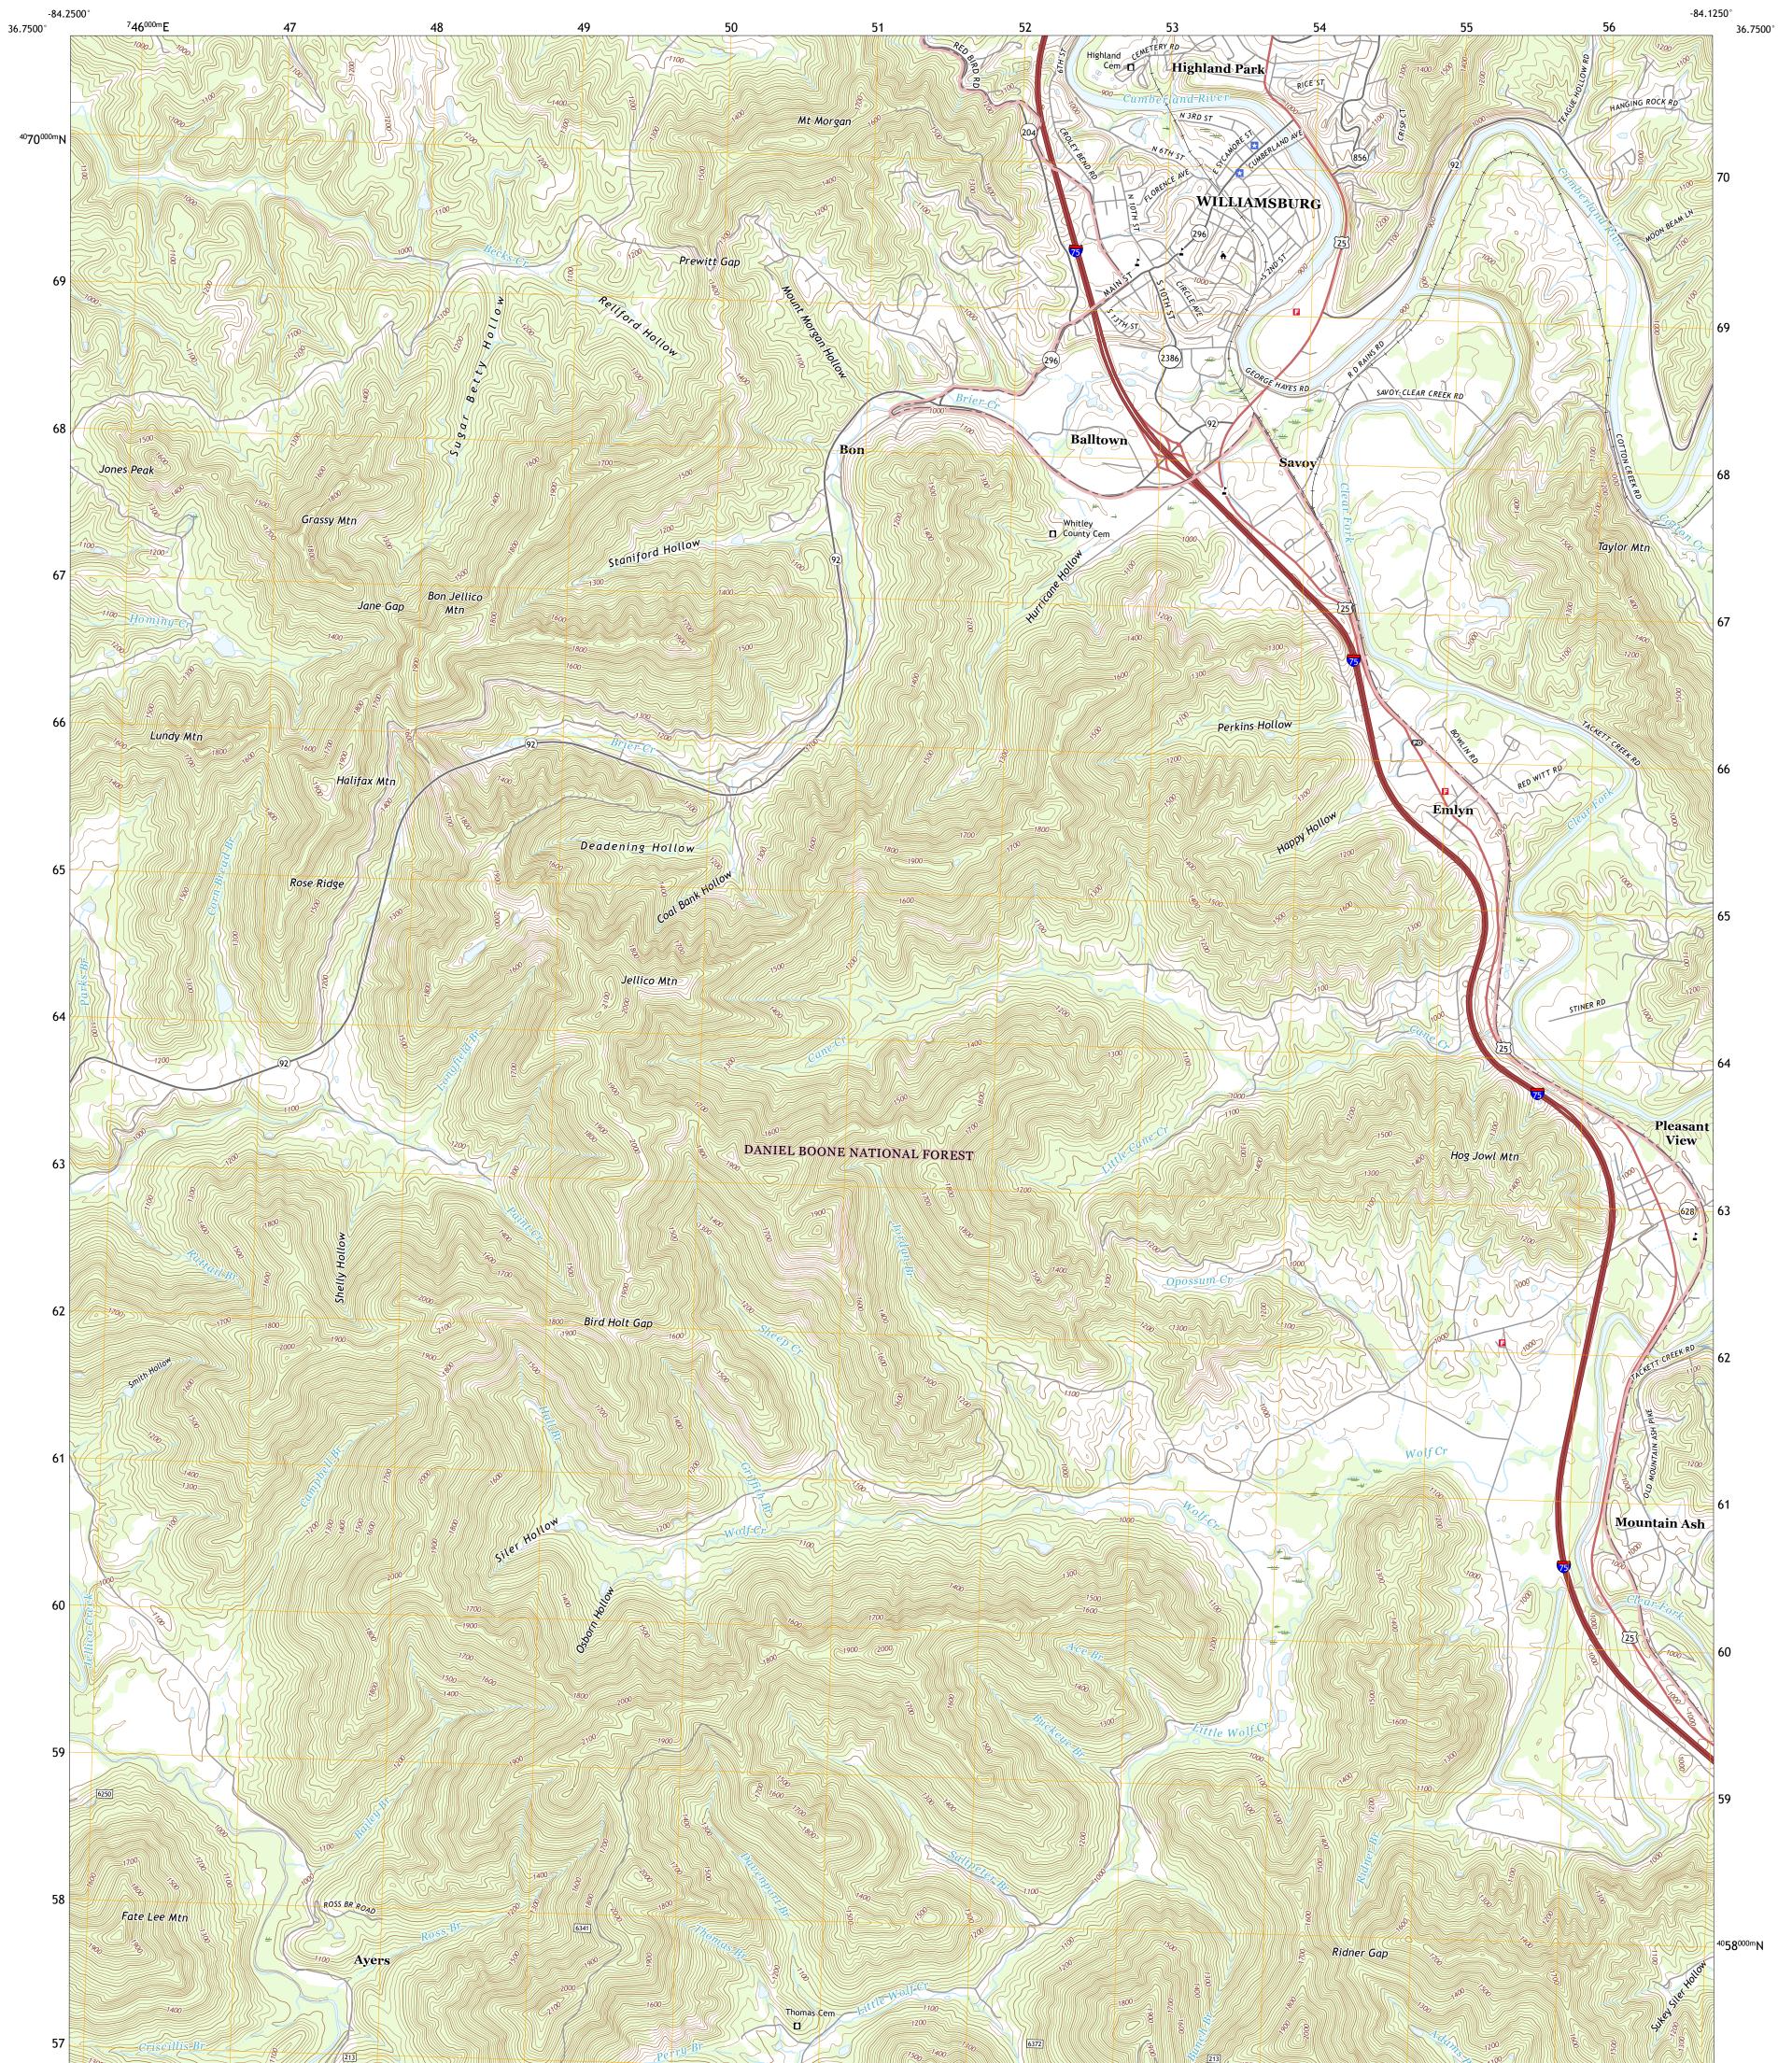

## U.S. DEPARTMENT OF THE INTERIOR U.S. GEOLOGICAL SURVEY

UTS STREET

WILLIAMSBURG QUADRANGLE KENTUCKY - WHITLEY COUNTY 7.5-MINUTE SERIES

Produced by the United States Geological Survey North American Datum of 1983 (NAD83) World Geodetic System of 1984 (WGS84). Projection and 1 000-meter grid:Universal Transverse Mercator, Zone 16S This map is not a legal document. Boundaries may be generalized for this map scale. Private lands within government reservations may not be shown. Obtain permission before entering private lands.