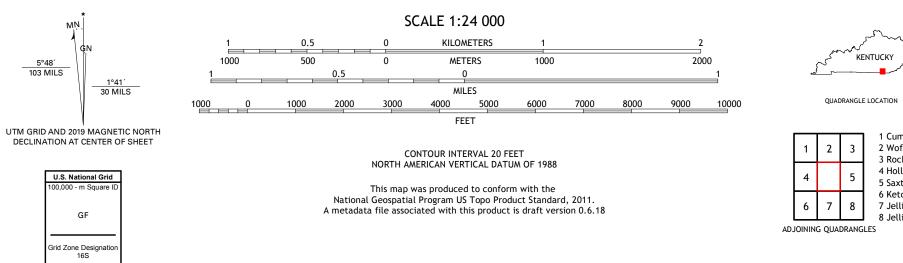

.....NAIP, May 2016 - September 2016 Imagery... Roads..... ..FWS National Wetlands Inventory 1981 Wetlands....

MN

5°48′ 103 MILS

ĠN

GF

2 Wofford

5 Saxton

6 Ketchen

7 Jellico West

8 Jellico East

3 Rockholds 4 Hollyhill