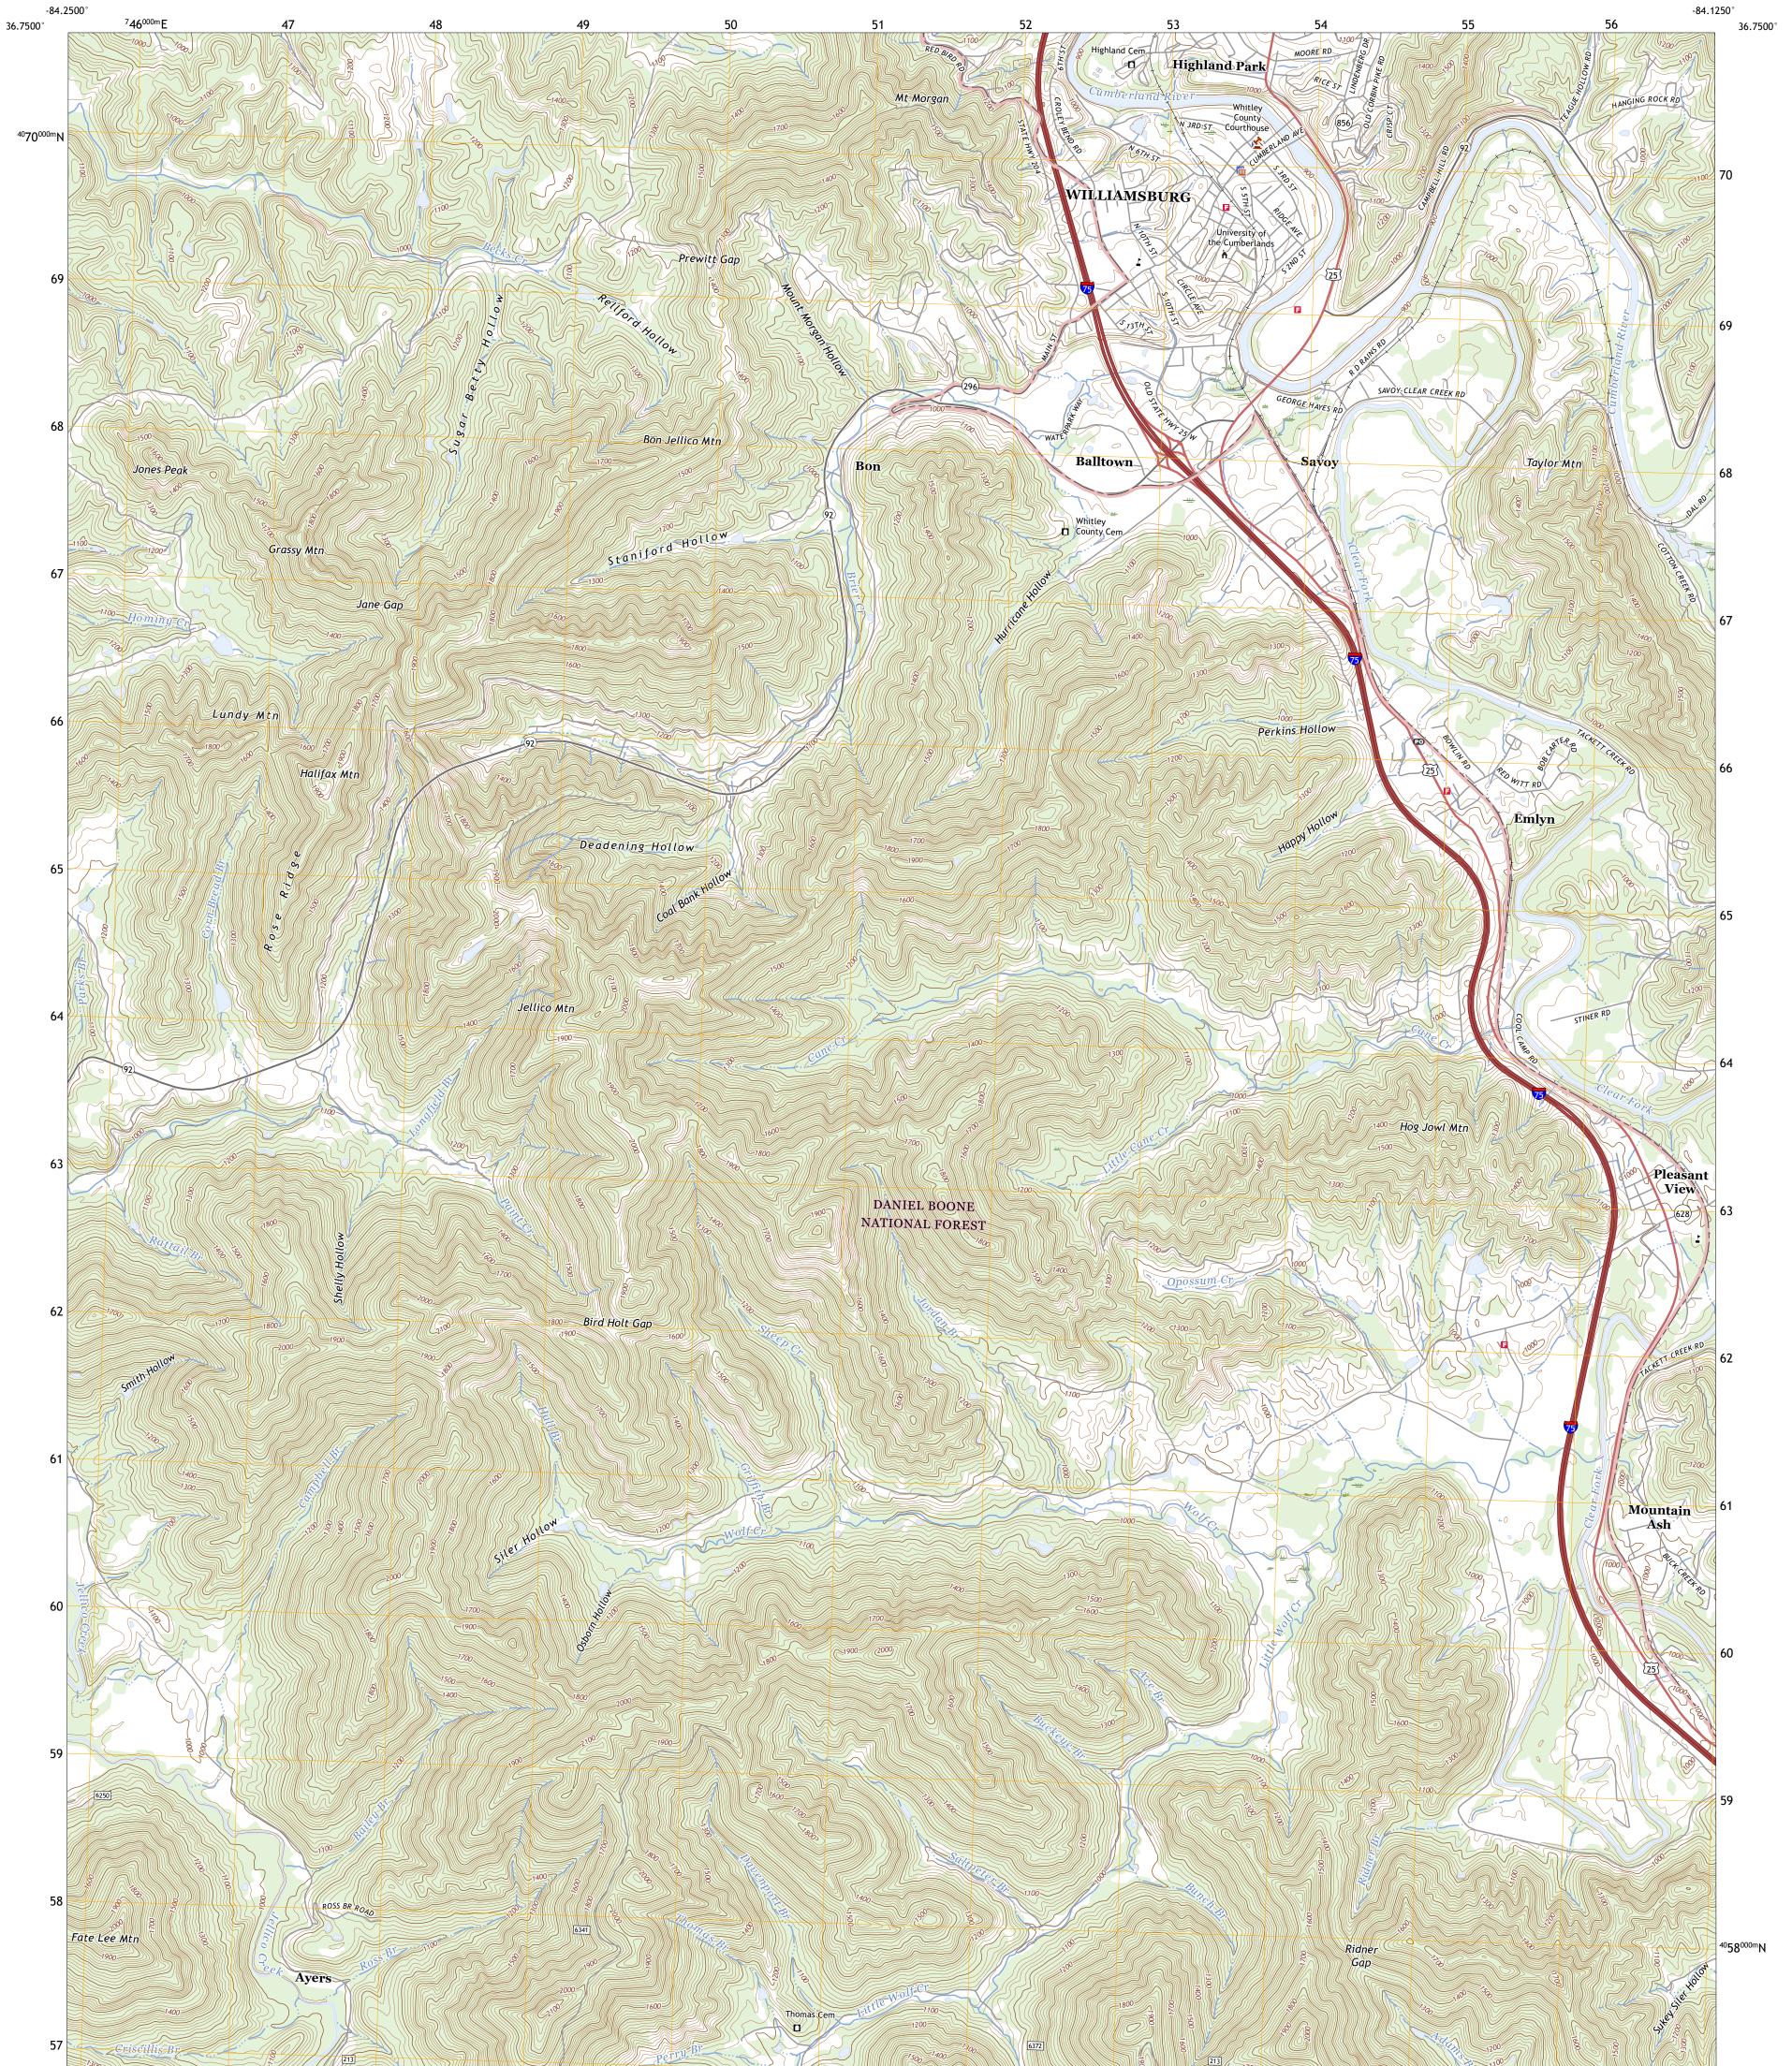

PORTST SERVICE

WILLIAMSBURG QUADRANGLE KENTUCKY - WHITLEY COUNTY 7.5-MINUTE SERIES

Produced by the United States Geological Survey North American Datum of 1983 (NAD83) World Geodetic System of 1984 (WGS84). Projection and 1 000-meter grid:Universal Transverse Mercator, Zone 16S This map is not a legal document. Boundaries may be generalized for this map scale. Private lands within government reservations may not be shown. Obtain permission before entering private lands.