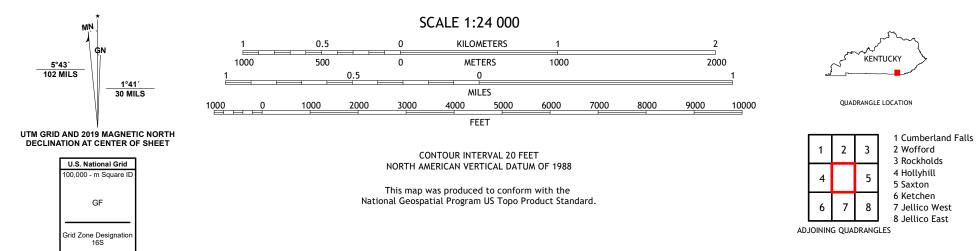

PORTST SERVICE

WILLIAMSBURG QUADRANGLE KENTUCKY - WHITLEY COUNTY 7.5-MINUTE SERIES

Produced by the United States Geological Survey North American Datum of 1983 (NAD83) World Geodetic System of 1984 (WGS84). Projection and 1 000-meter grid:Universal Transverse Mercator, Zone 16S This map is not a legal document. Boundaries may be generalized for this map scale. Private lands within government reservations may not be shown. Obtain permission before entering private lands.