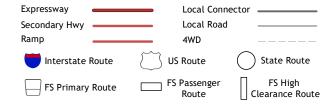

ROAD CLASSIFICATION

Check with local Forest Service unit for current travel conditions and restrictions.

WILLIAMSBURG, KY

2022