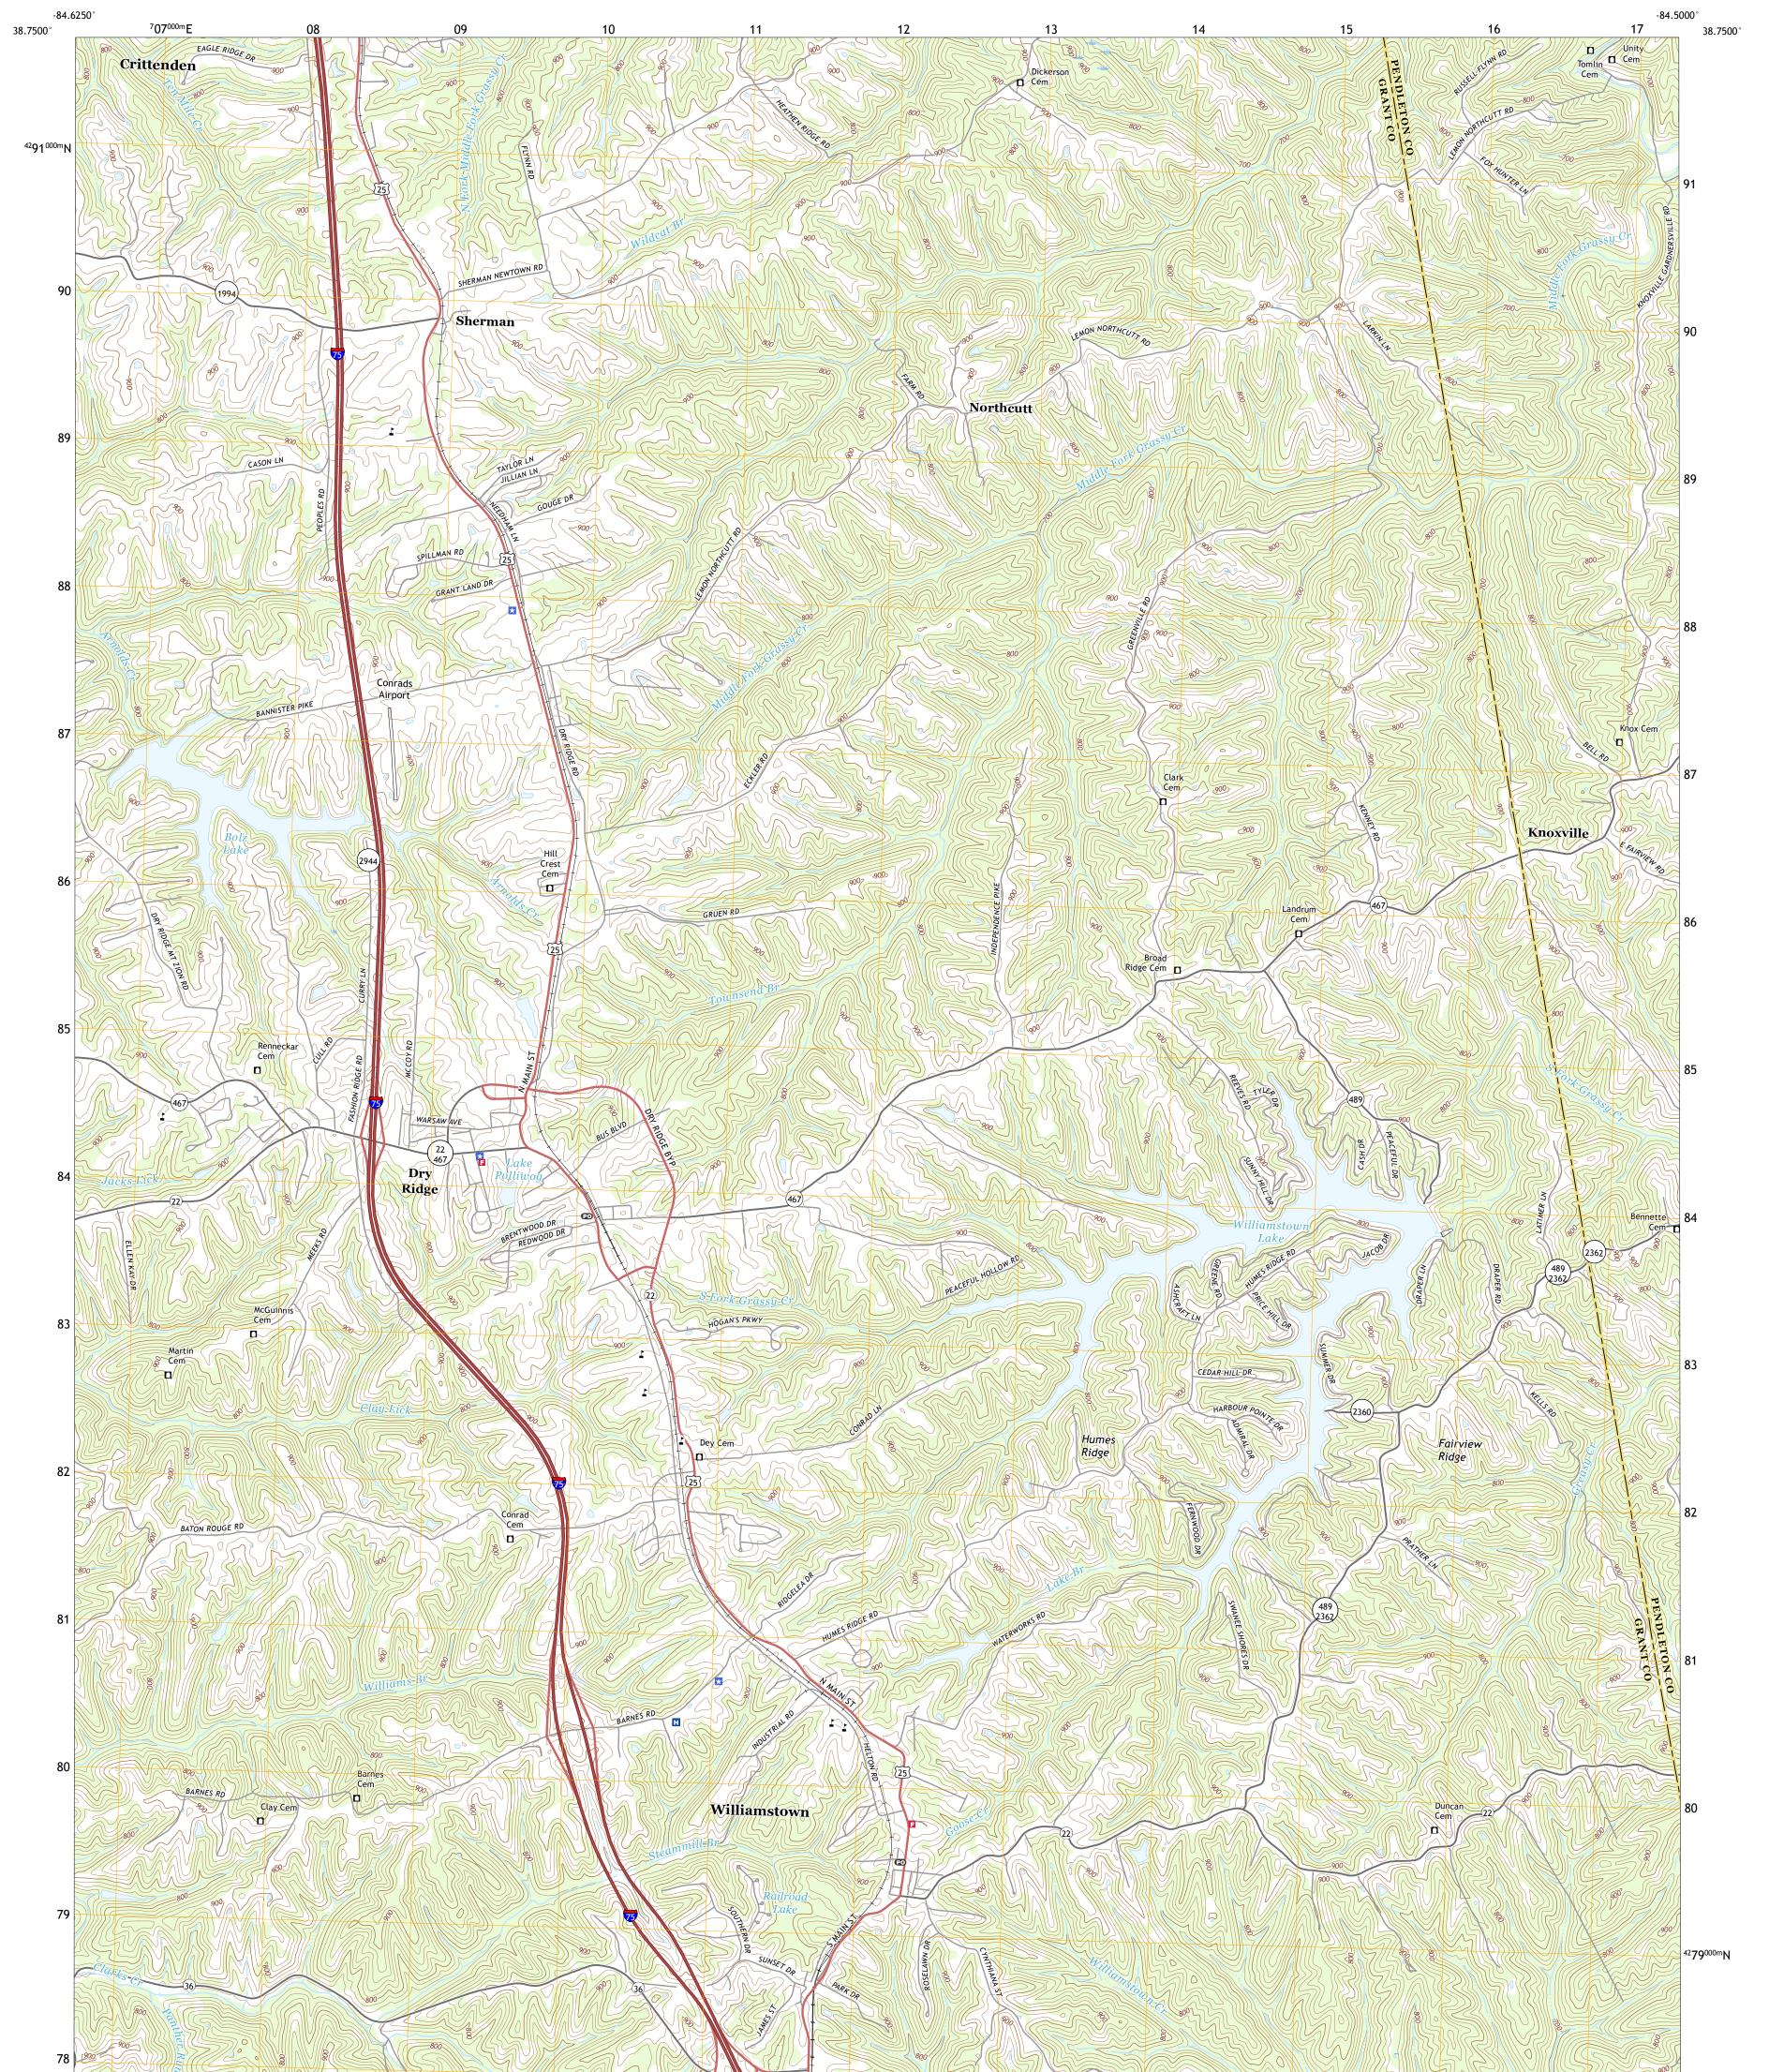

## U.S. DEPARTMENT OF THE INTERIOR U.S. GEOLOGICAL SURVEY

WILLIAMSTOWN QUADRANGLE KENTUCKY 7.5-MINUTE SERIES

Produced by the United States Geological Survey North American Datum of 1983 (NAD83) World Geodetic System of 1984 (WGS84). Projection and 1 000-meter grid:Universal Transverse Mercator, Zone 165 This map is not a legal document. Boundaries may be generalized for this map scale. Private lands within government reservations may not be shown. Obtain permission before entering private lands.