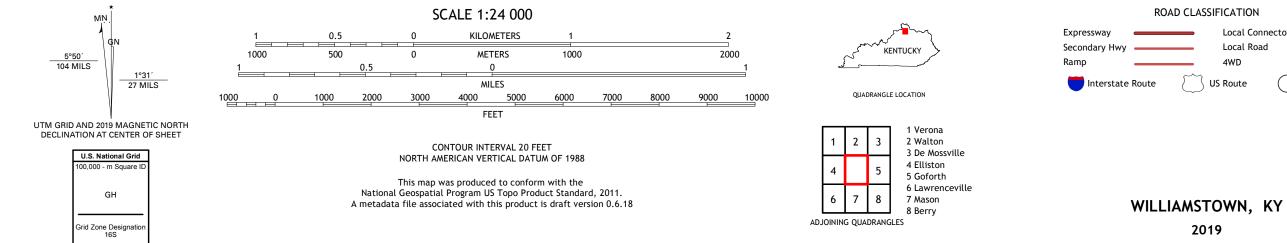

## U.S. DEPARTMENT OF THE INTERIOR U.S. GEOLOGICAL SURVEY

WILLIAMSTOWN QUADRANGLE KENTUCKY 7.5-MINUTE SERIES

Produced by the United States Geological Survey North American Datum of 1983 (NAD83) World Geodetic System of 1984 (WGS84). Projection and 1 000-meter grid:Universal Transverse Mercator, Zone 165 This map is not a legal document. Boundaries may be generalized for this map scale. Private lands within government reservations may not be shown. Obtain permission before entering private lands.