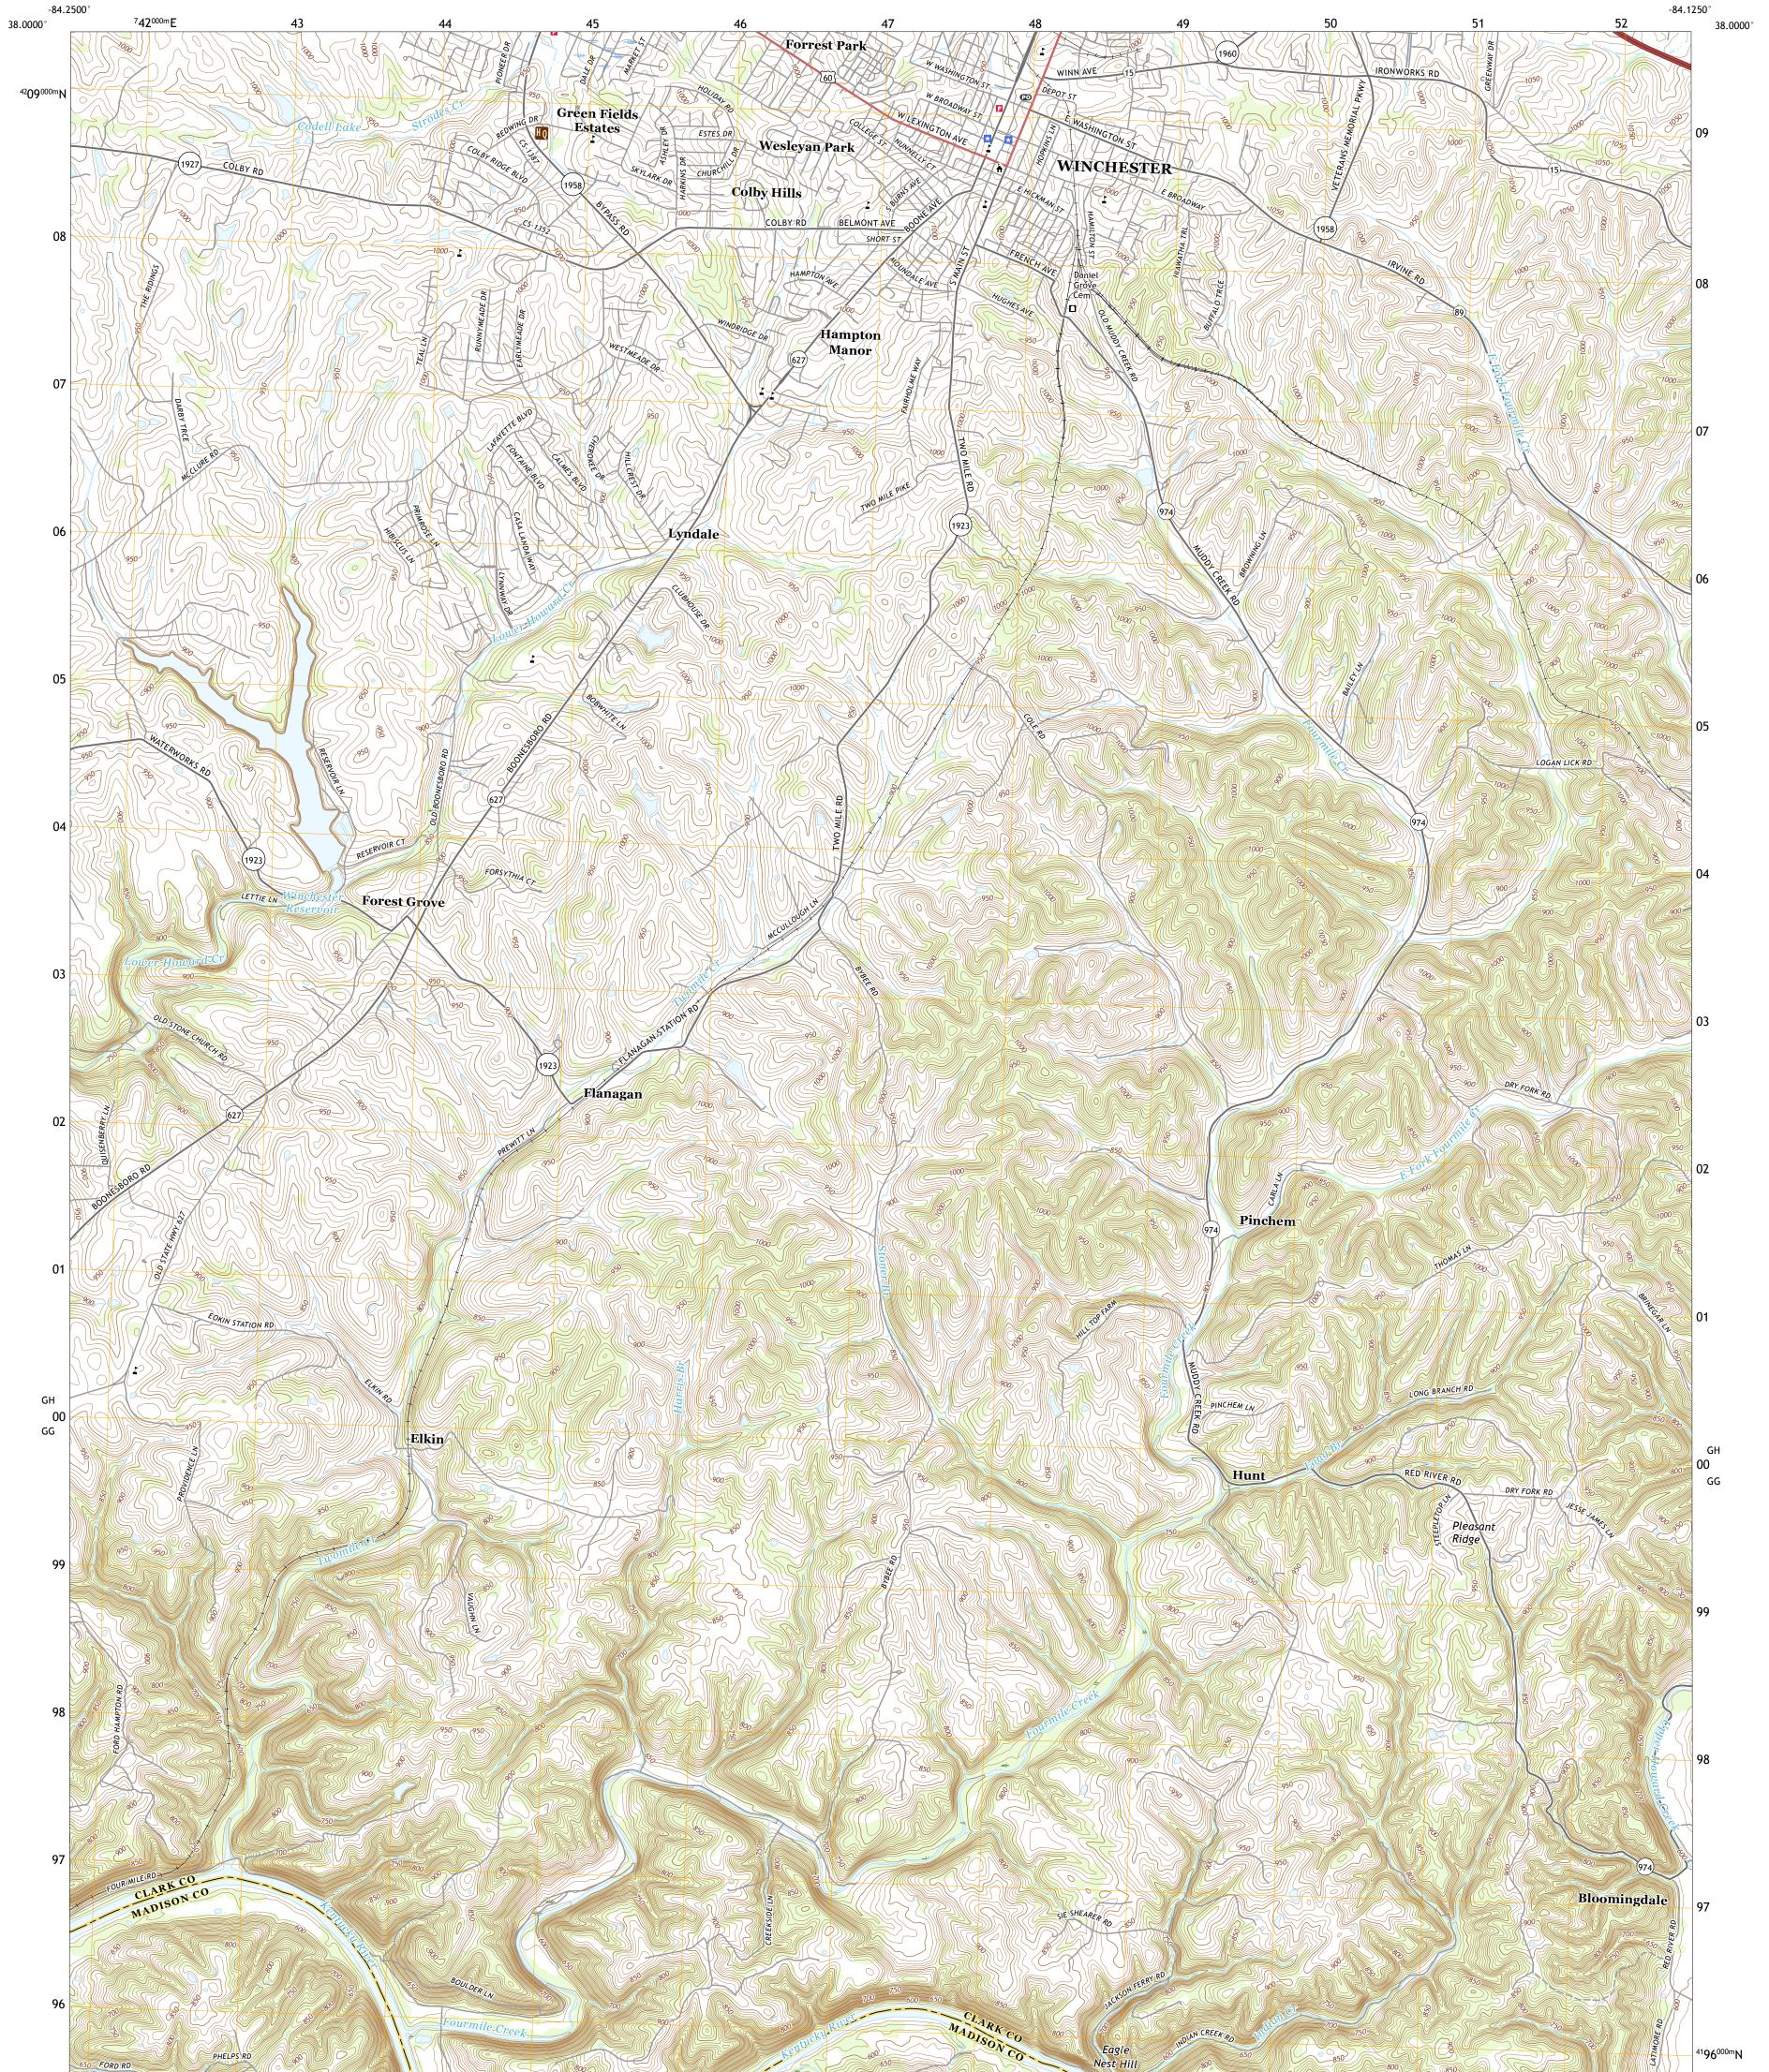

## U.S. DEPARTMENT OF THE INTERIOR U.S. GEOLOGICAL SURVEY

WINCHESTER QUADRANGLE KENTUCKY 7.5-MINUTE SERIES

Produced by the United States Geological Survey North American Datum of 1983 (NAD83) World Geodetic System of 1984 (WGS84). Projection and 1 000-meter grid:Universal Transverse Mercator, Zone 165 This map is not a legal document. Boundaries may be generalized for this map scale. Private lands within government reservations may not be shown. Obtain permission before entering private lands.