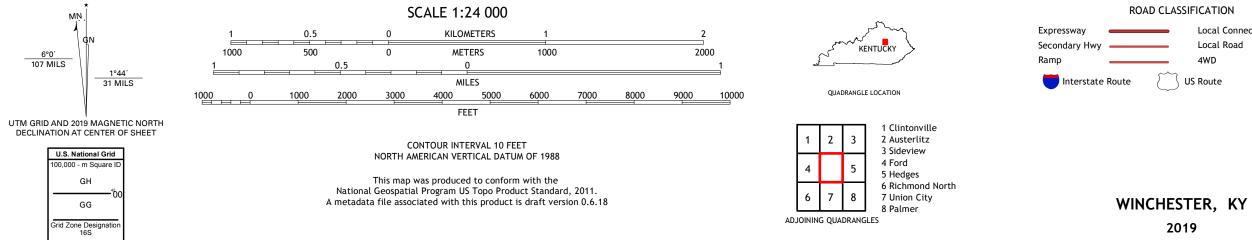

## U.S. DEPARTMENT OF THE INTERIOR U.S. GEOLOGICAL SURVEY

WINCHESTER QUADRANGLE KENTUCKY 7.5-MINUTE SERIES

Produced by the United States Geological Survey North American Datum of 1983 (NAD83) World Geodetic System of 1984 (WGS84). Projection and 1 000-meter grid:Universal Transverse Mercator, Zone 165 This map is not a legal document. Boundaries may be generalized for this map scale. Private lands within government reservations may not be shown. Obtain permission before entering private lands.