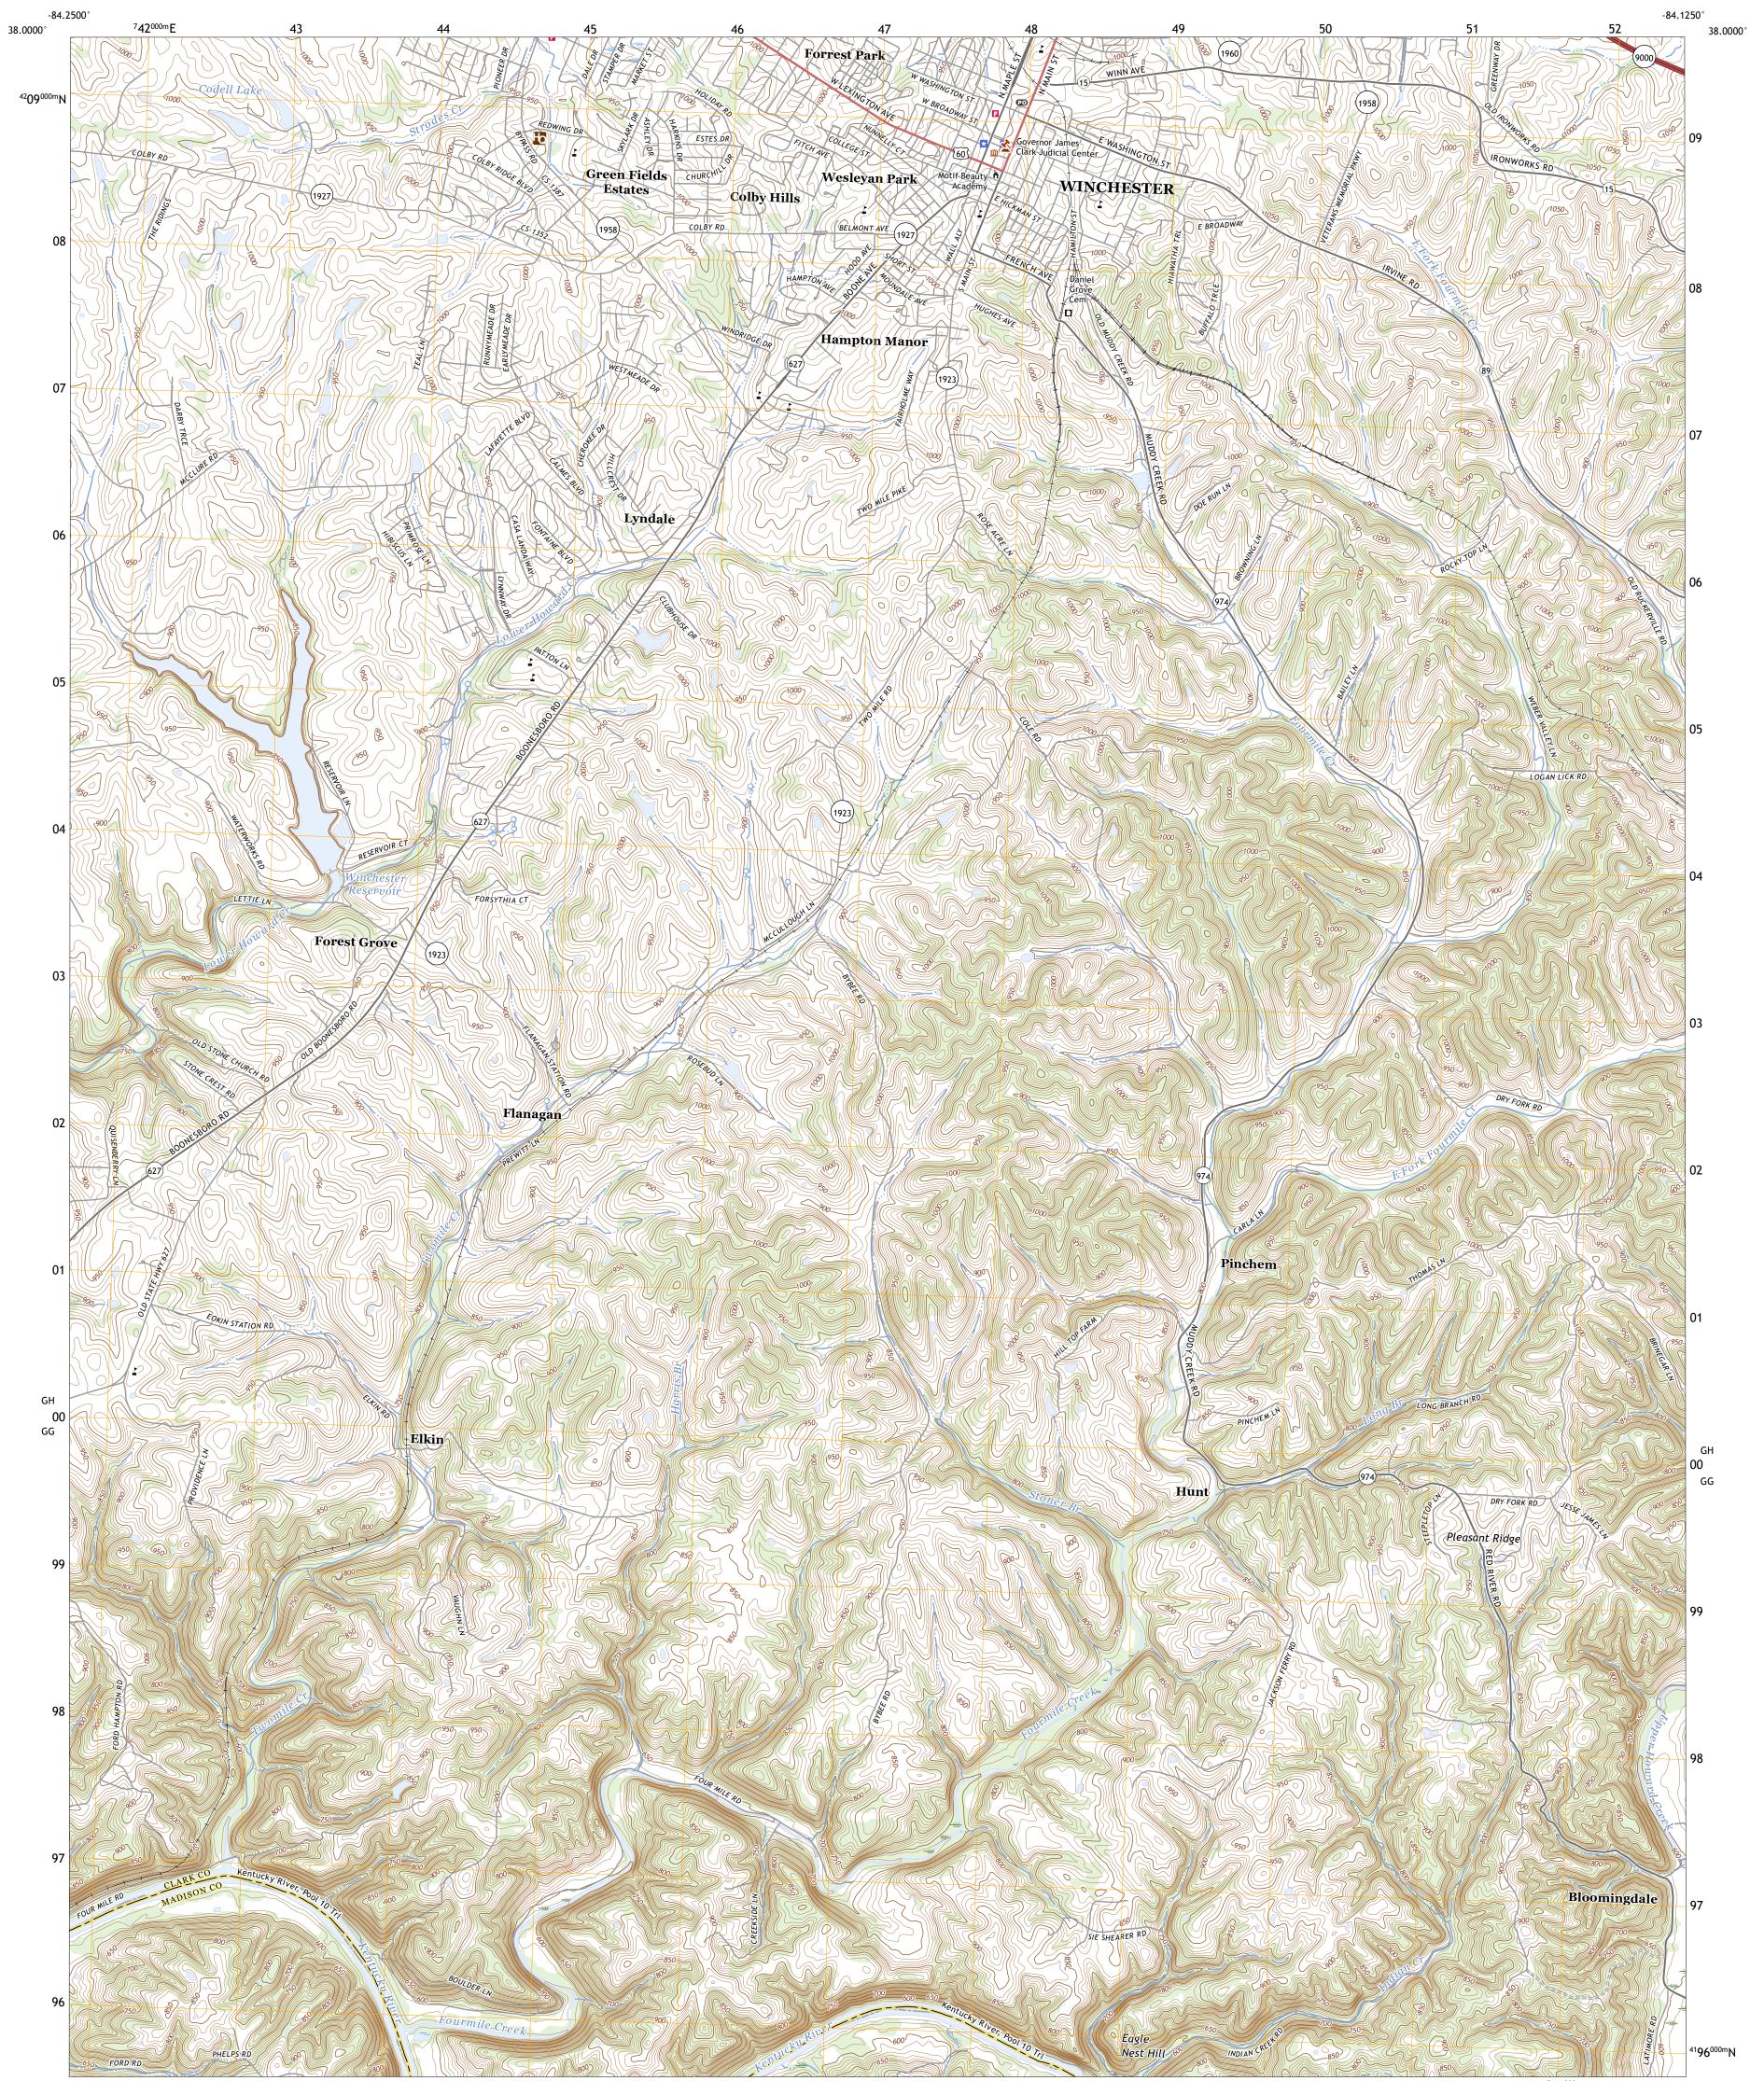

## U.S. DEPARTMENT OF THE INTERIOR U.S. GEOLOGICAL SURVEY

WINCHESTER QUADRANGLE KENTUCKY 7.5-MINUTE SERIES

Produced by the United States Geological Survey North American Datum of 1983 (NAD83) World Geodetic System of 1984 (WGS84). Projection and 1 000-meter grid:Universal Transverse Mercator, Zone 16S This map is not a legal document. Boundaries may be generalized for this map scale. Private lands within government reservations may not be shown. Obtain permission before entering private lands.

Imagery.......NAIP, June 2020 - June 2020<br/>Roads......GNIS, 1979 - 2022<br/>Hydrography.....GNIS, 1979 - 2022<br/>Hydrography.....National Hydrography Dataset, 2000 - 2022<br/>Contours.....National Elevation Dataset, 2002<br/>Boundaries.....Multiple sources; see metadata file 2019 - 2021<br/>Wetlands.....FWS National Wetlands Inventory 1983 - 1984