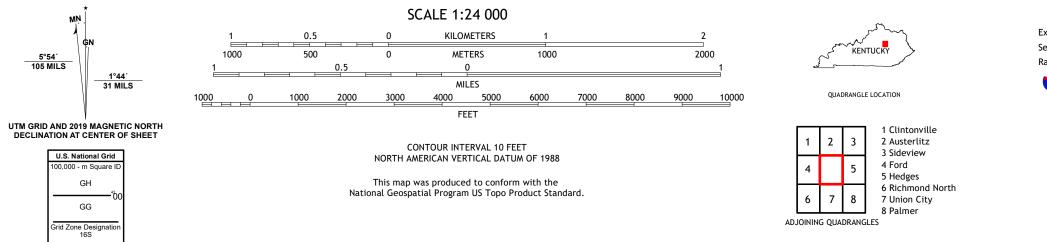

## U.S. DEPARTMENT OF THE INTERIOR U.S. GEOLOGICAL SURVEY

WINCHESTER QUADRANGLE KENTUCKY 7.5-MINUTE SERIES

Produced by the United States Geological Survey North American Datum of 1983 (NAD83) World Geodetic System of 1984 (WGS84). Projection and 1 000-meter grid:Universal Transverse Mercator, Zone 16S This map is not a legal document. Boundaries may be generalized for this map scale. Private lands within government reservations may not be shown. Obtain permission before entering private lands.

Imagery.......NAIP, June 2020 - June 2020<br/>Roads......GNIS, 1979 - 2022<br/>Hydrography.....GNIS, 1979 - 2022<br/>Hydrography.....National Hydrography Dataset, 2000 - 2022<br/>Contours.....National Elevation Dataset, 2002<br/>Boundaries.....Multiple sources; see metadata file 2019 - 2021<br/>Wetlands.....FWS National Wetlands Inventory 1983 - 1984