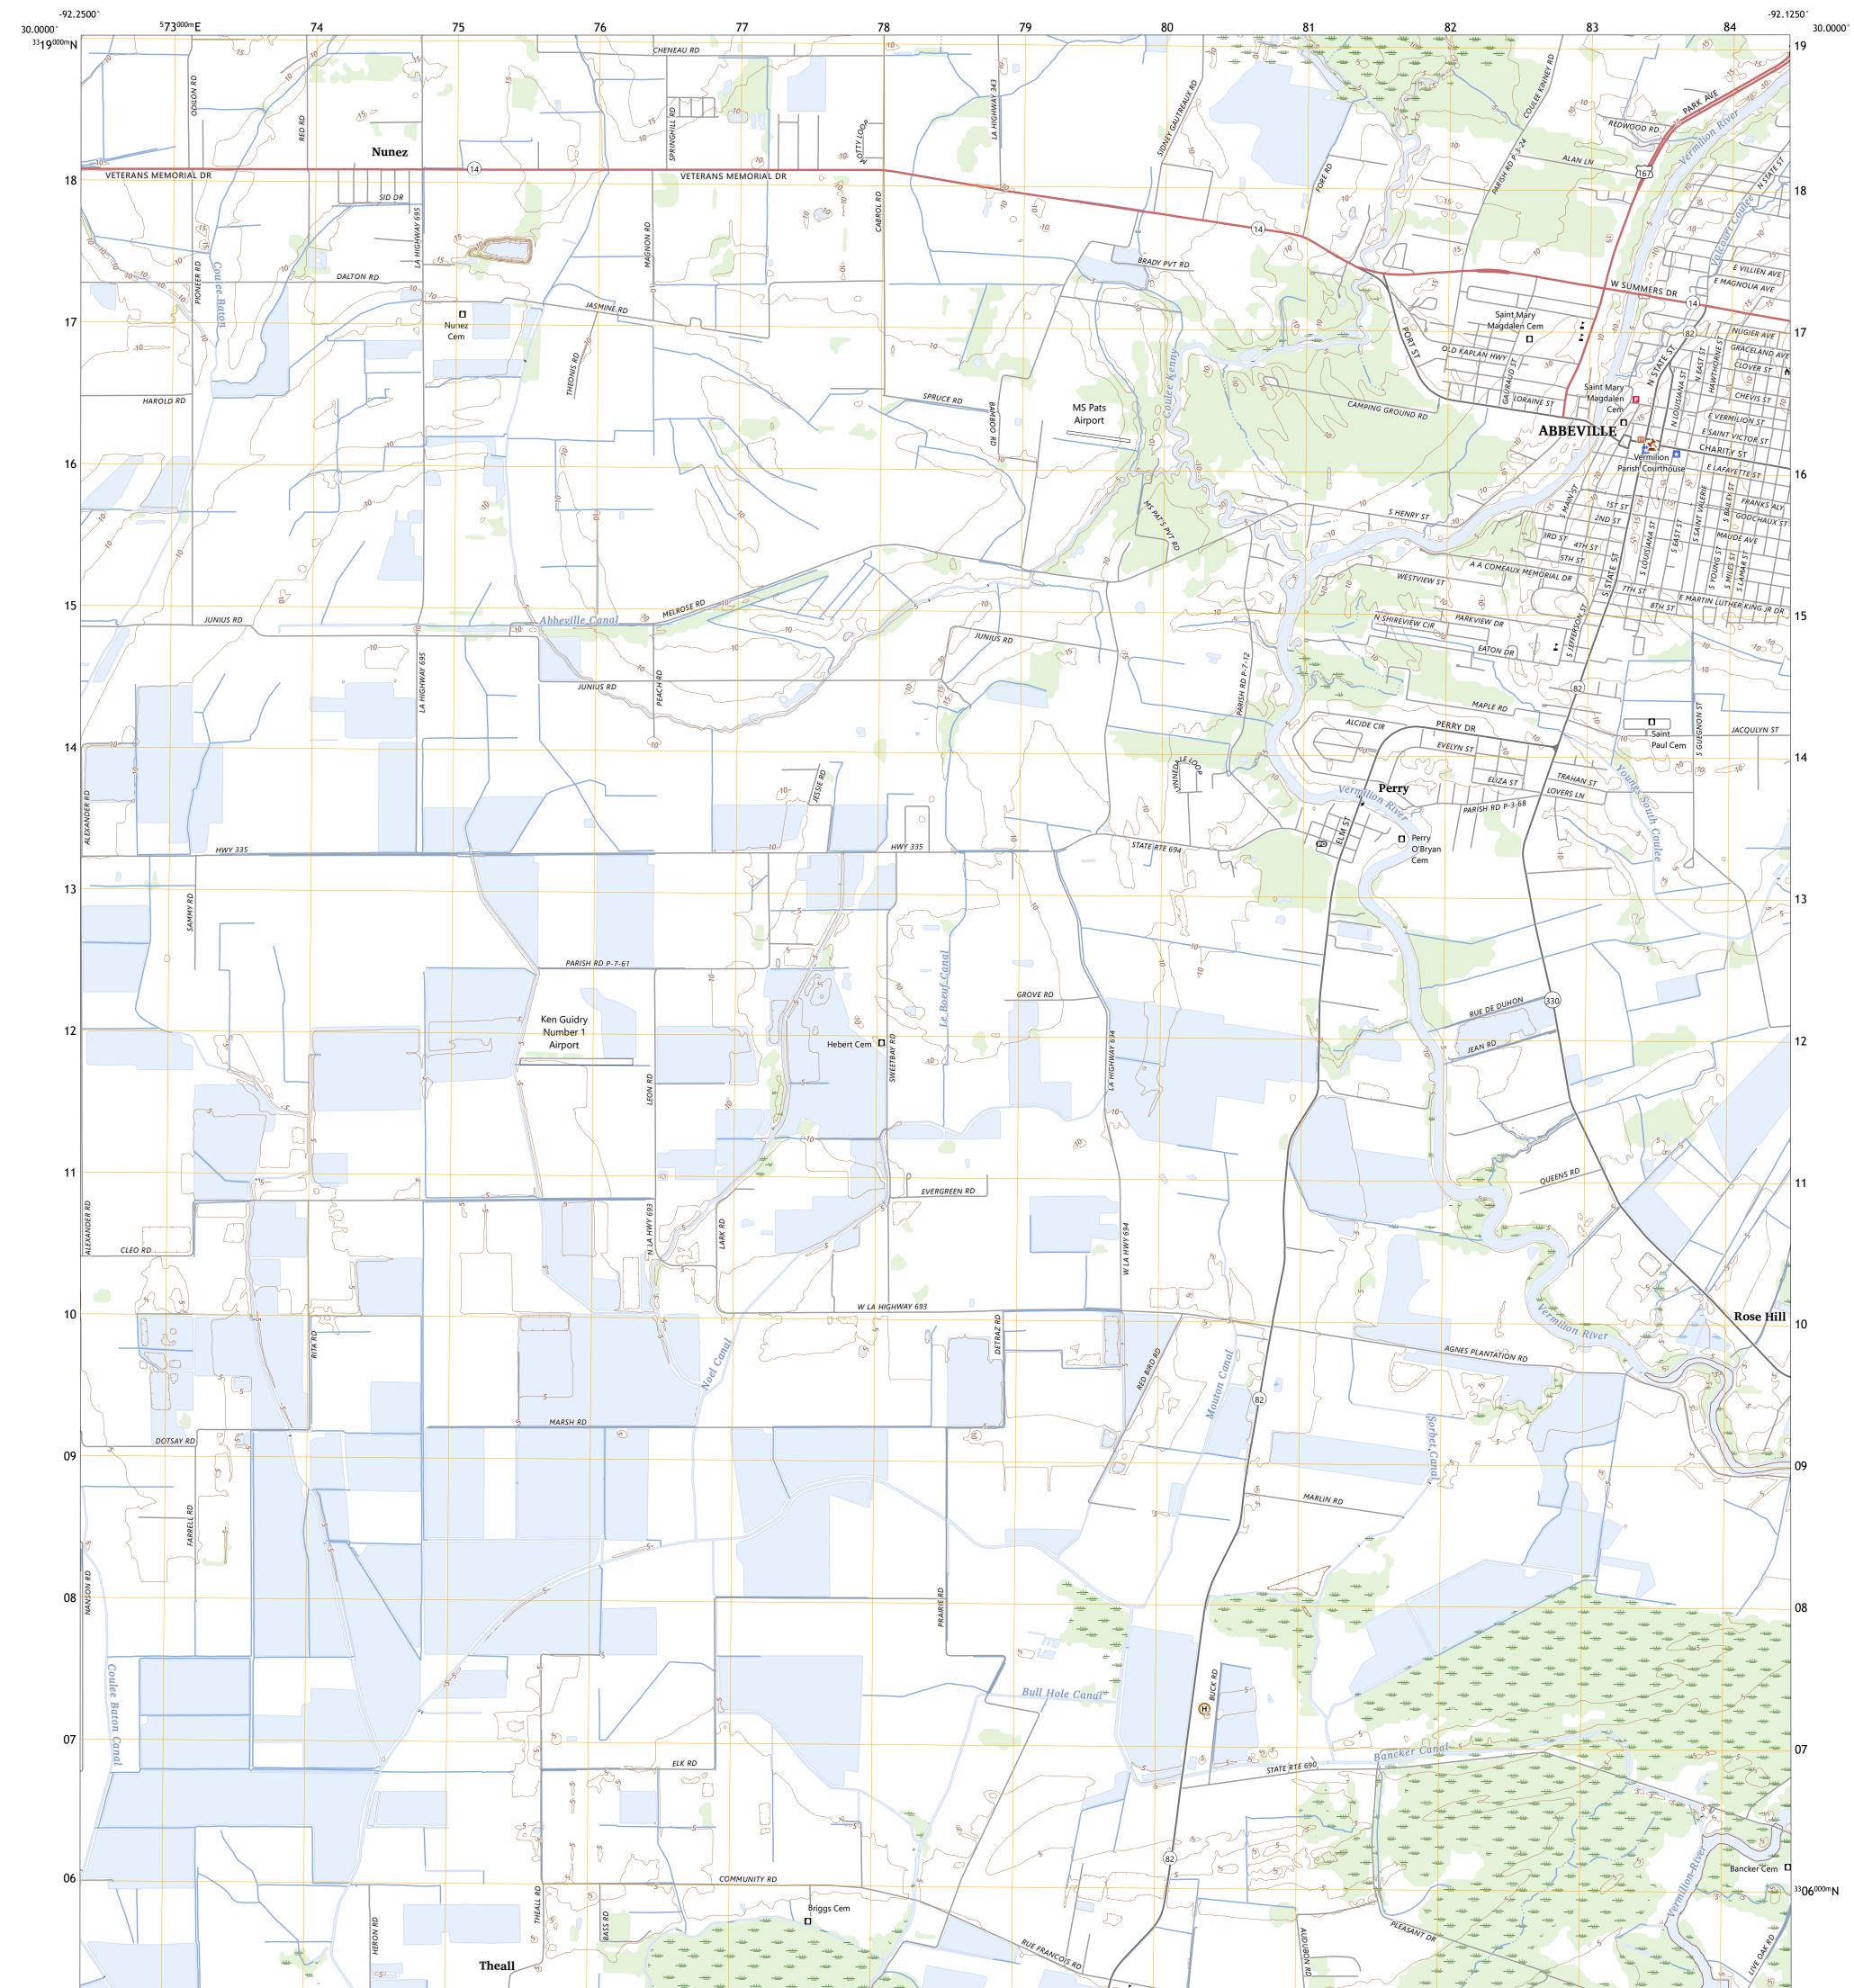

## U.S. DEPARTMENT OF THE INTERIOR U.S. GEOLOGICAL SURVEY

Produced by the United States Geological Survey North American Datum of 1983 (NAD83) World Geodetic System of 1984 (WGS84). Projection and 1 000-meter grid:Universal Transverse Mercator, Zone 15R This map is not a legal document. Boundaries may be generalized for this map scale. Private lands within government reservations may not be shown. Obtain permission before entering private lands.

Imagery.... Roads..... ......NAIP, July 2019 - July 2019 U.S. Census Bureau, 2017 .....GNIS, 1980 - 2023 GNIS, 1980 - 2023 Hydrography......GNIS, 1980 - 2023 Contours.....National Hydrography Dataset, 2005 - 2019 Contours.....Multiple sources; see metadata file 2021 - 2022 Public Land Survey System......BLM, 2019 Wetlands.....BLM, 2019