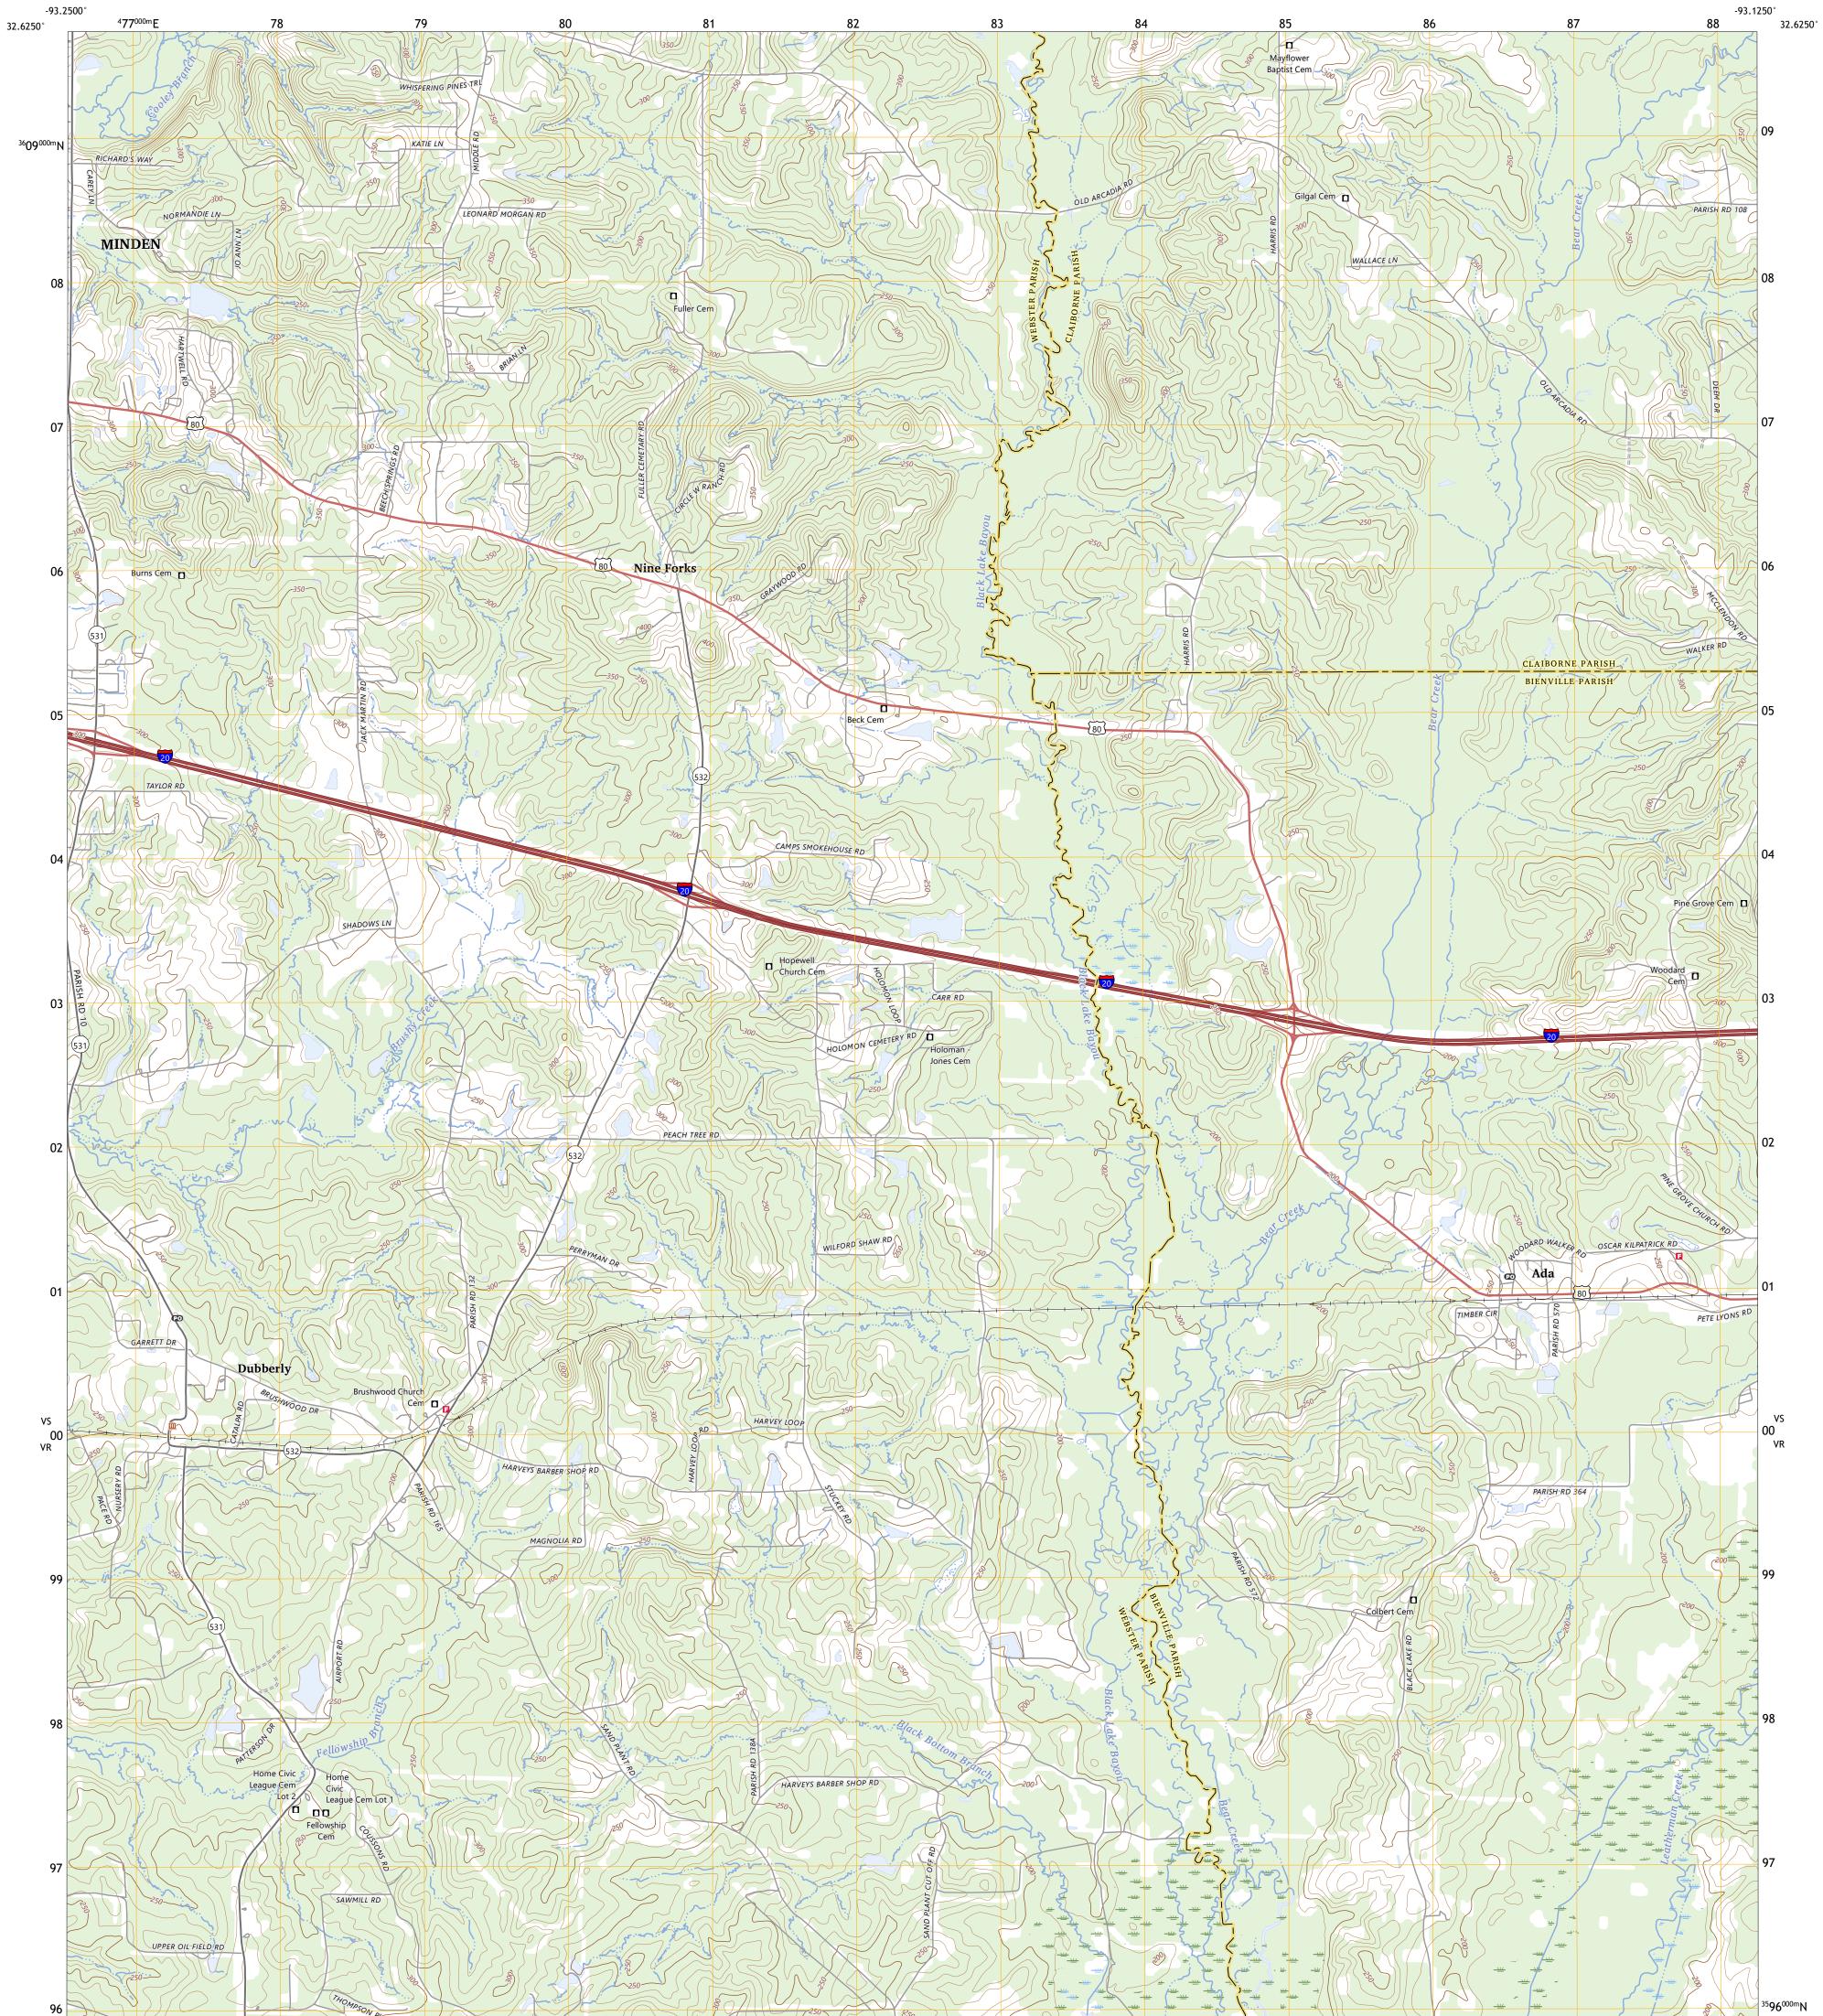

## U.S. DEPARTMENT OF THE INTERIOR U.S. GEOLOGICAL SURVEY

ADA QUADRANGLE LOUISIANA 7.5-MINUTE SERIES

Produced by the United States Geological Survey North American Datum of 1983 (NAD83) World Geodetic System of 1984 (WGS84). Projection and 1 000-meter grid:Universal Transverse Mercator, Zone 155 This map is not a legal document. Boundaries may be generalized for this map scale. Private lands within government reservations may not be shown. Obtain permission before entering private lands.

Public Land Survey System..... Wetlands......FWS National Wetlands Inventory Not Available

0°67 2 MILS

ADA, LA

2024