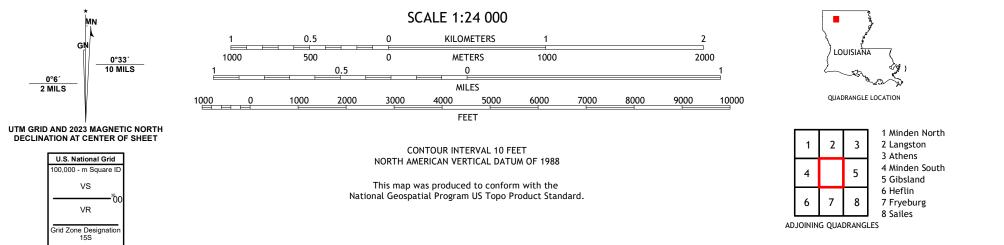

## U.S. DEPARTMENT OF THE INTERIOR U.S. GEOLOGICAL SURVEY

ADA QUADRANGLE LOUISIANA 7.5-MINUTE SERIES

Produced by the United States Geological Survey North American Datum of 1983 (NAD83) World Geodetic System of 1984 (WGS84). Projection and 1 000-meter grid:Universal Transverse Mercator, Zone 155 This map is not a legal document. Boundaries may be generalized for this map scale. Private lands within government reservations may not be shown. Obtain permission before entering private lands.

Public Land Survey System..... Wetlands......FWS National Wetlands Inventory Not Available

0°67 2 MILS

ADA, LA

2024