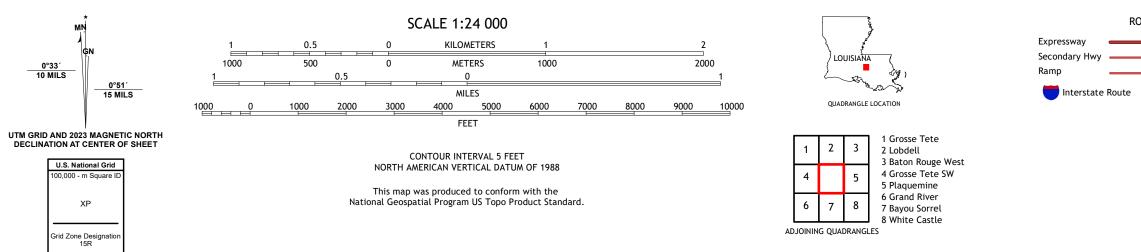

\_\_\_\_\_

Local Connector

State Route

Local Road

4WD

**Produced by the United States Geological Survey** North American Datum of 1983 (NAD83) World Geodetic System of 1984 (WGS84). Projection and 1 000-meter grid:Universal Transverse Mercator, Zone 15R This map is not a legal document. Boundaries may be generalized for this map scale. Private lands within government reservations may not be shown. Obtain permission before entering private lands.

Imagery..... Roads...... Names..... 

 Hydrography......ONS, 1760 

 Hydrography......National Hydrography Dataset, 2004 

 Contours......National Elevation Dataset,

 Boundaries......Multiple sources; see metadata file 2021 

 Public Land Survey System.......BLM,

 Wetlands......FWS National Wetlands Inventory