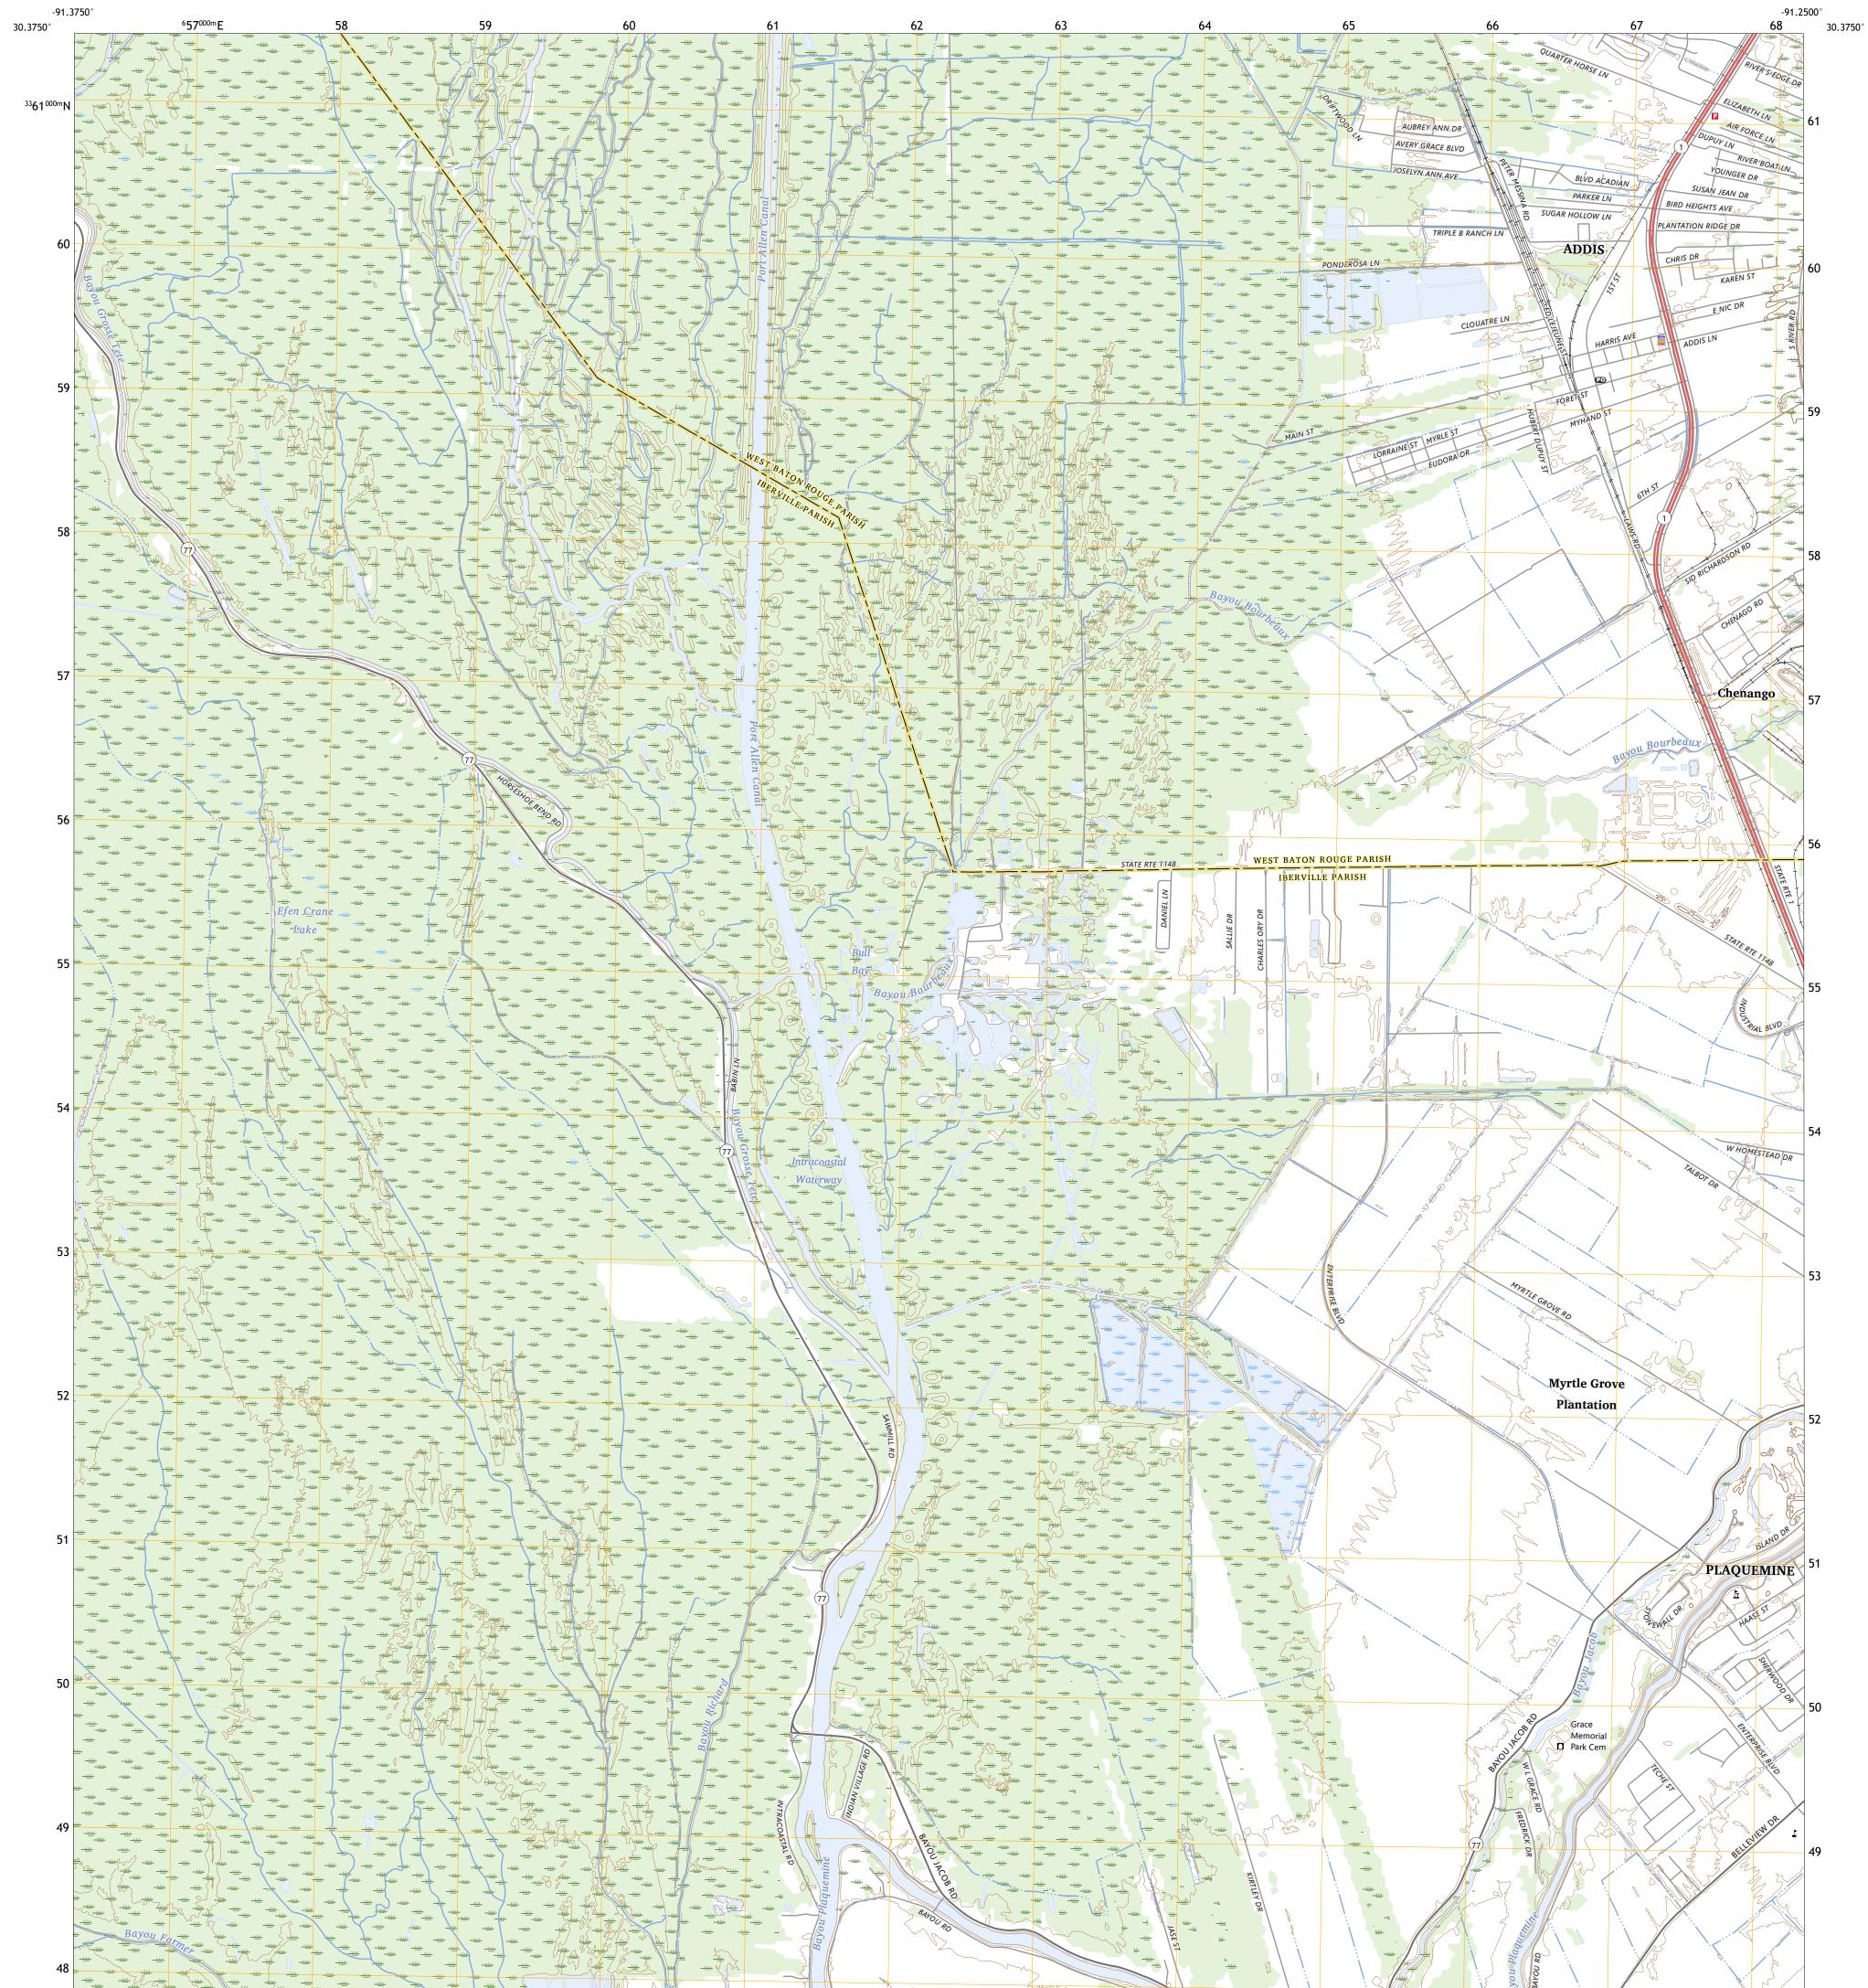

## U.S. DEPARTMENT OF THE INTERIOR U.S. GEOLOGICAL SURVEY

ADDIS QUADRANGLE LOUISIANA 7.5-MINUTE SERIES

<sup>33</sup>48<sup>000m</sup>N

ROAD CLASSIFICATION

US Route

ADDIS, LA

2024

\_\_\_\_\_