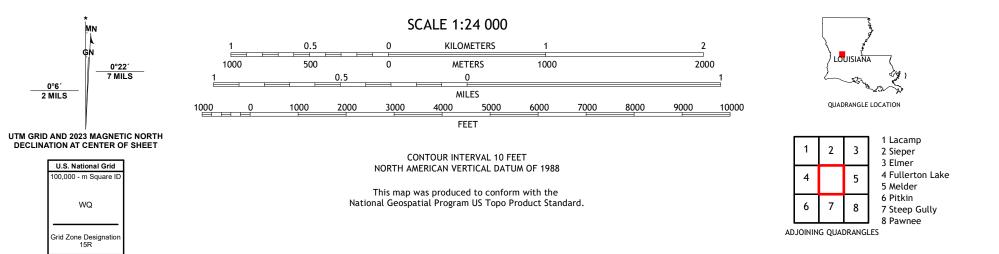

## U.S. DEPARTMENT OF THE INTERIOR U.S. GEOLOGICAL SURVEY

ULS STREET

AFEMAN QUADRANGLE LOUISIANA 7.5-MINUTE SERIES

Produced by the United States Geological Survey North American Datum of 1983 (NAD83) World Geodetic System of 1984 (WGS84). Projection and 1 000-meter grid:Universal Transverse Mercator, Zone 15R This map is not a legal document. Boundaries may be generalized for this map scale. Private lands within government reservations may not be shown. Obtain permission before entering private lands.