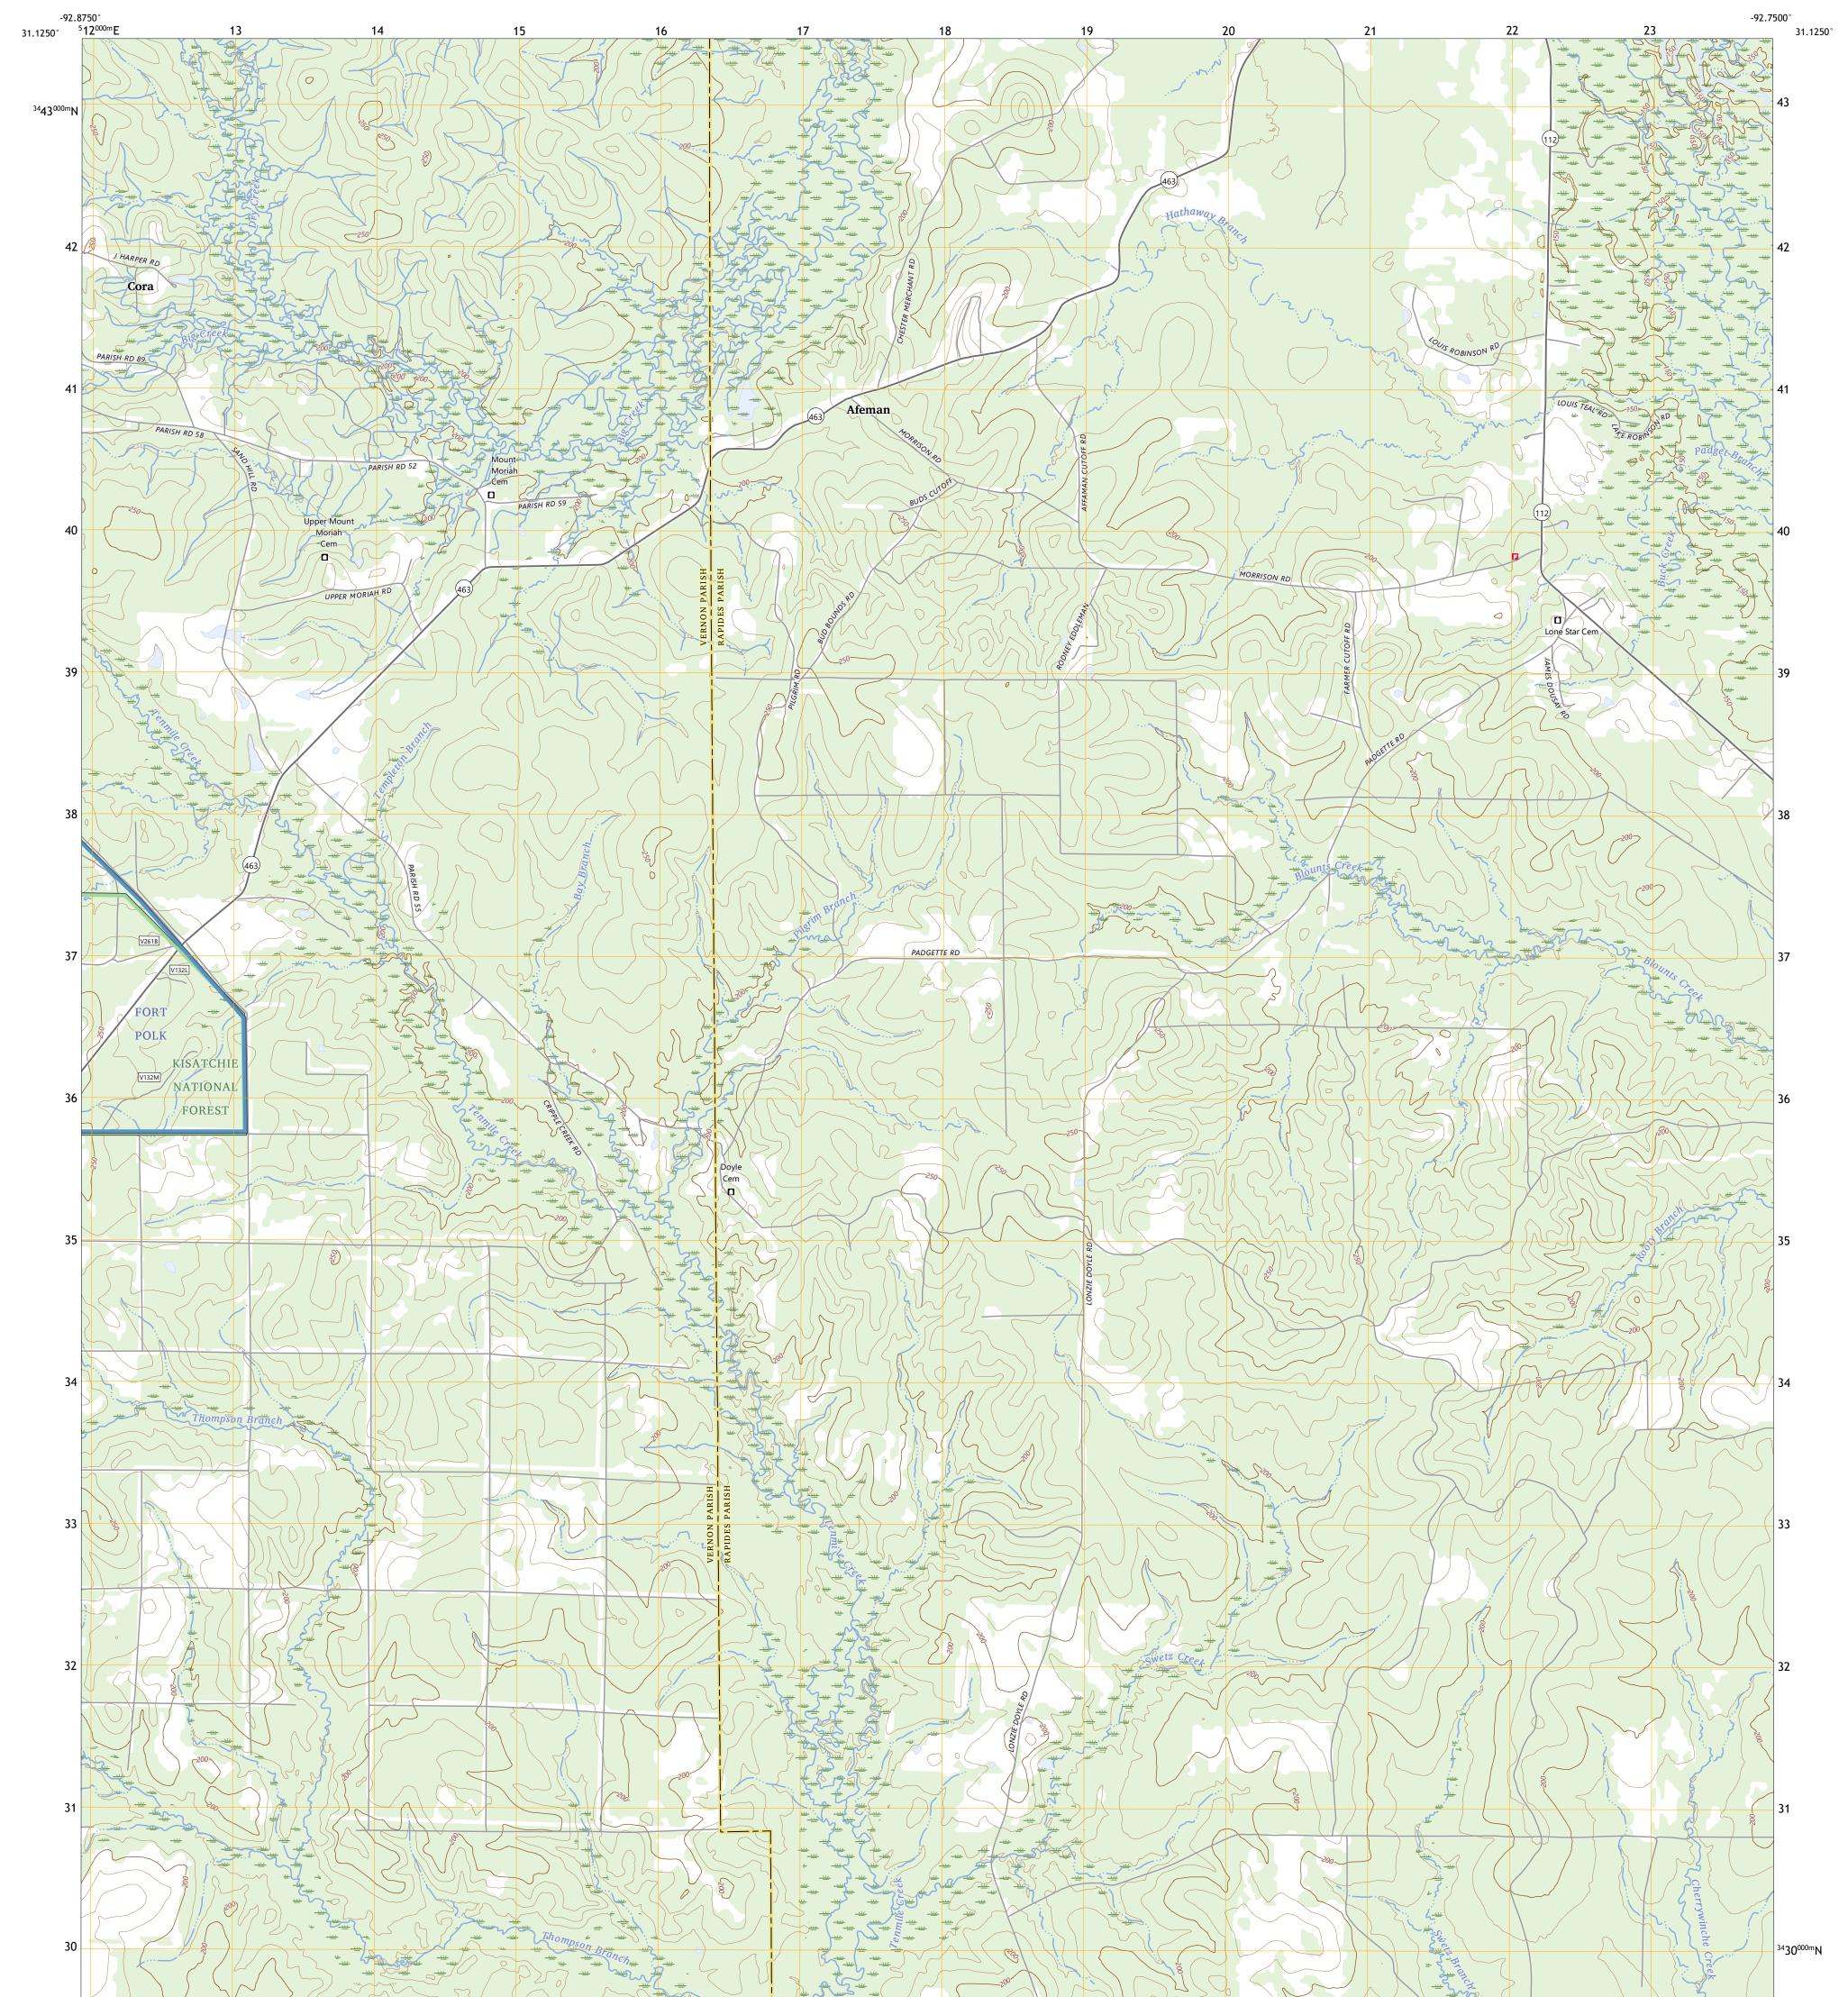

## U.S. DEPARTMENT OF THE INTERIOR U.S. GEOLOGICAL SURVEY

ULS STREET

AFEMAN QUADRANGLE LOUISIANA 7.5-MINUTE SERIES

Produced by the United States Geological Survey North American Datum of 1983 (NAD83) World Geodetic System of 1984 (WGS84). Projection and 1 000-meter grid:Universal Transverse Mercator, Zone 15R This map is not a legal document. Boundaries may be generalized for this map scale. Private lands within government reservations may not be shown. Obtain permission before entering private lands.