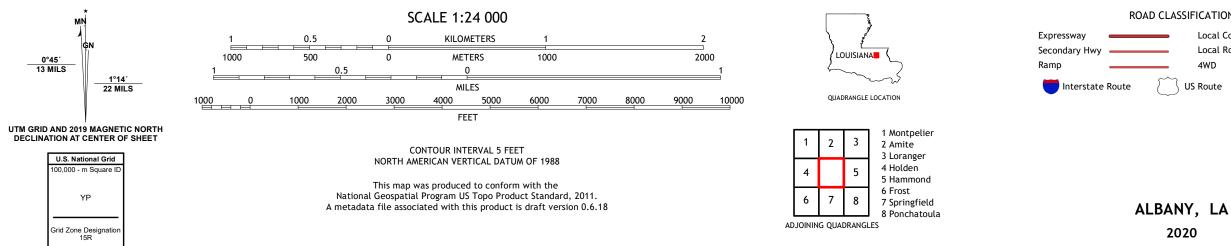

## U.S. DEPARTMENT OF THE INTERIOR U.S. GEOLOGICAL SURVEY

ALBANY QUADRANGLE LOUISIANA 7.5-MINUTE SERIES

<sup>33</sup>77<sup>000m</sup>N

Produced by the United States Geological Survey North American Datum of 1983 (NAD83) World Geodetic System of 1984 (WGS84). Projection and 1 000-meter grid:Universal Transverse Mercator, Zone 15R This map is not a legal document. Boundaries may be generalized for this map scale. Private lands within government reservations may not be shown. Obtain permission before entering private lands.

ROAD CLASSIFICATION Local Connector Local Road \_\_\_\_ 4WD US Route State Route