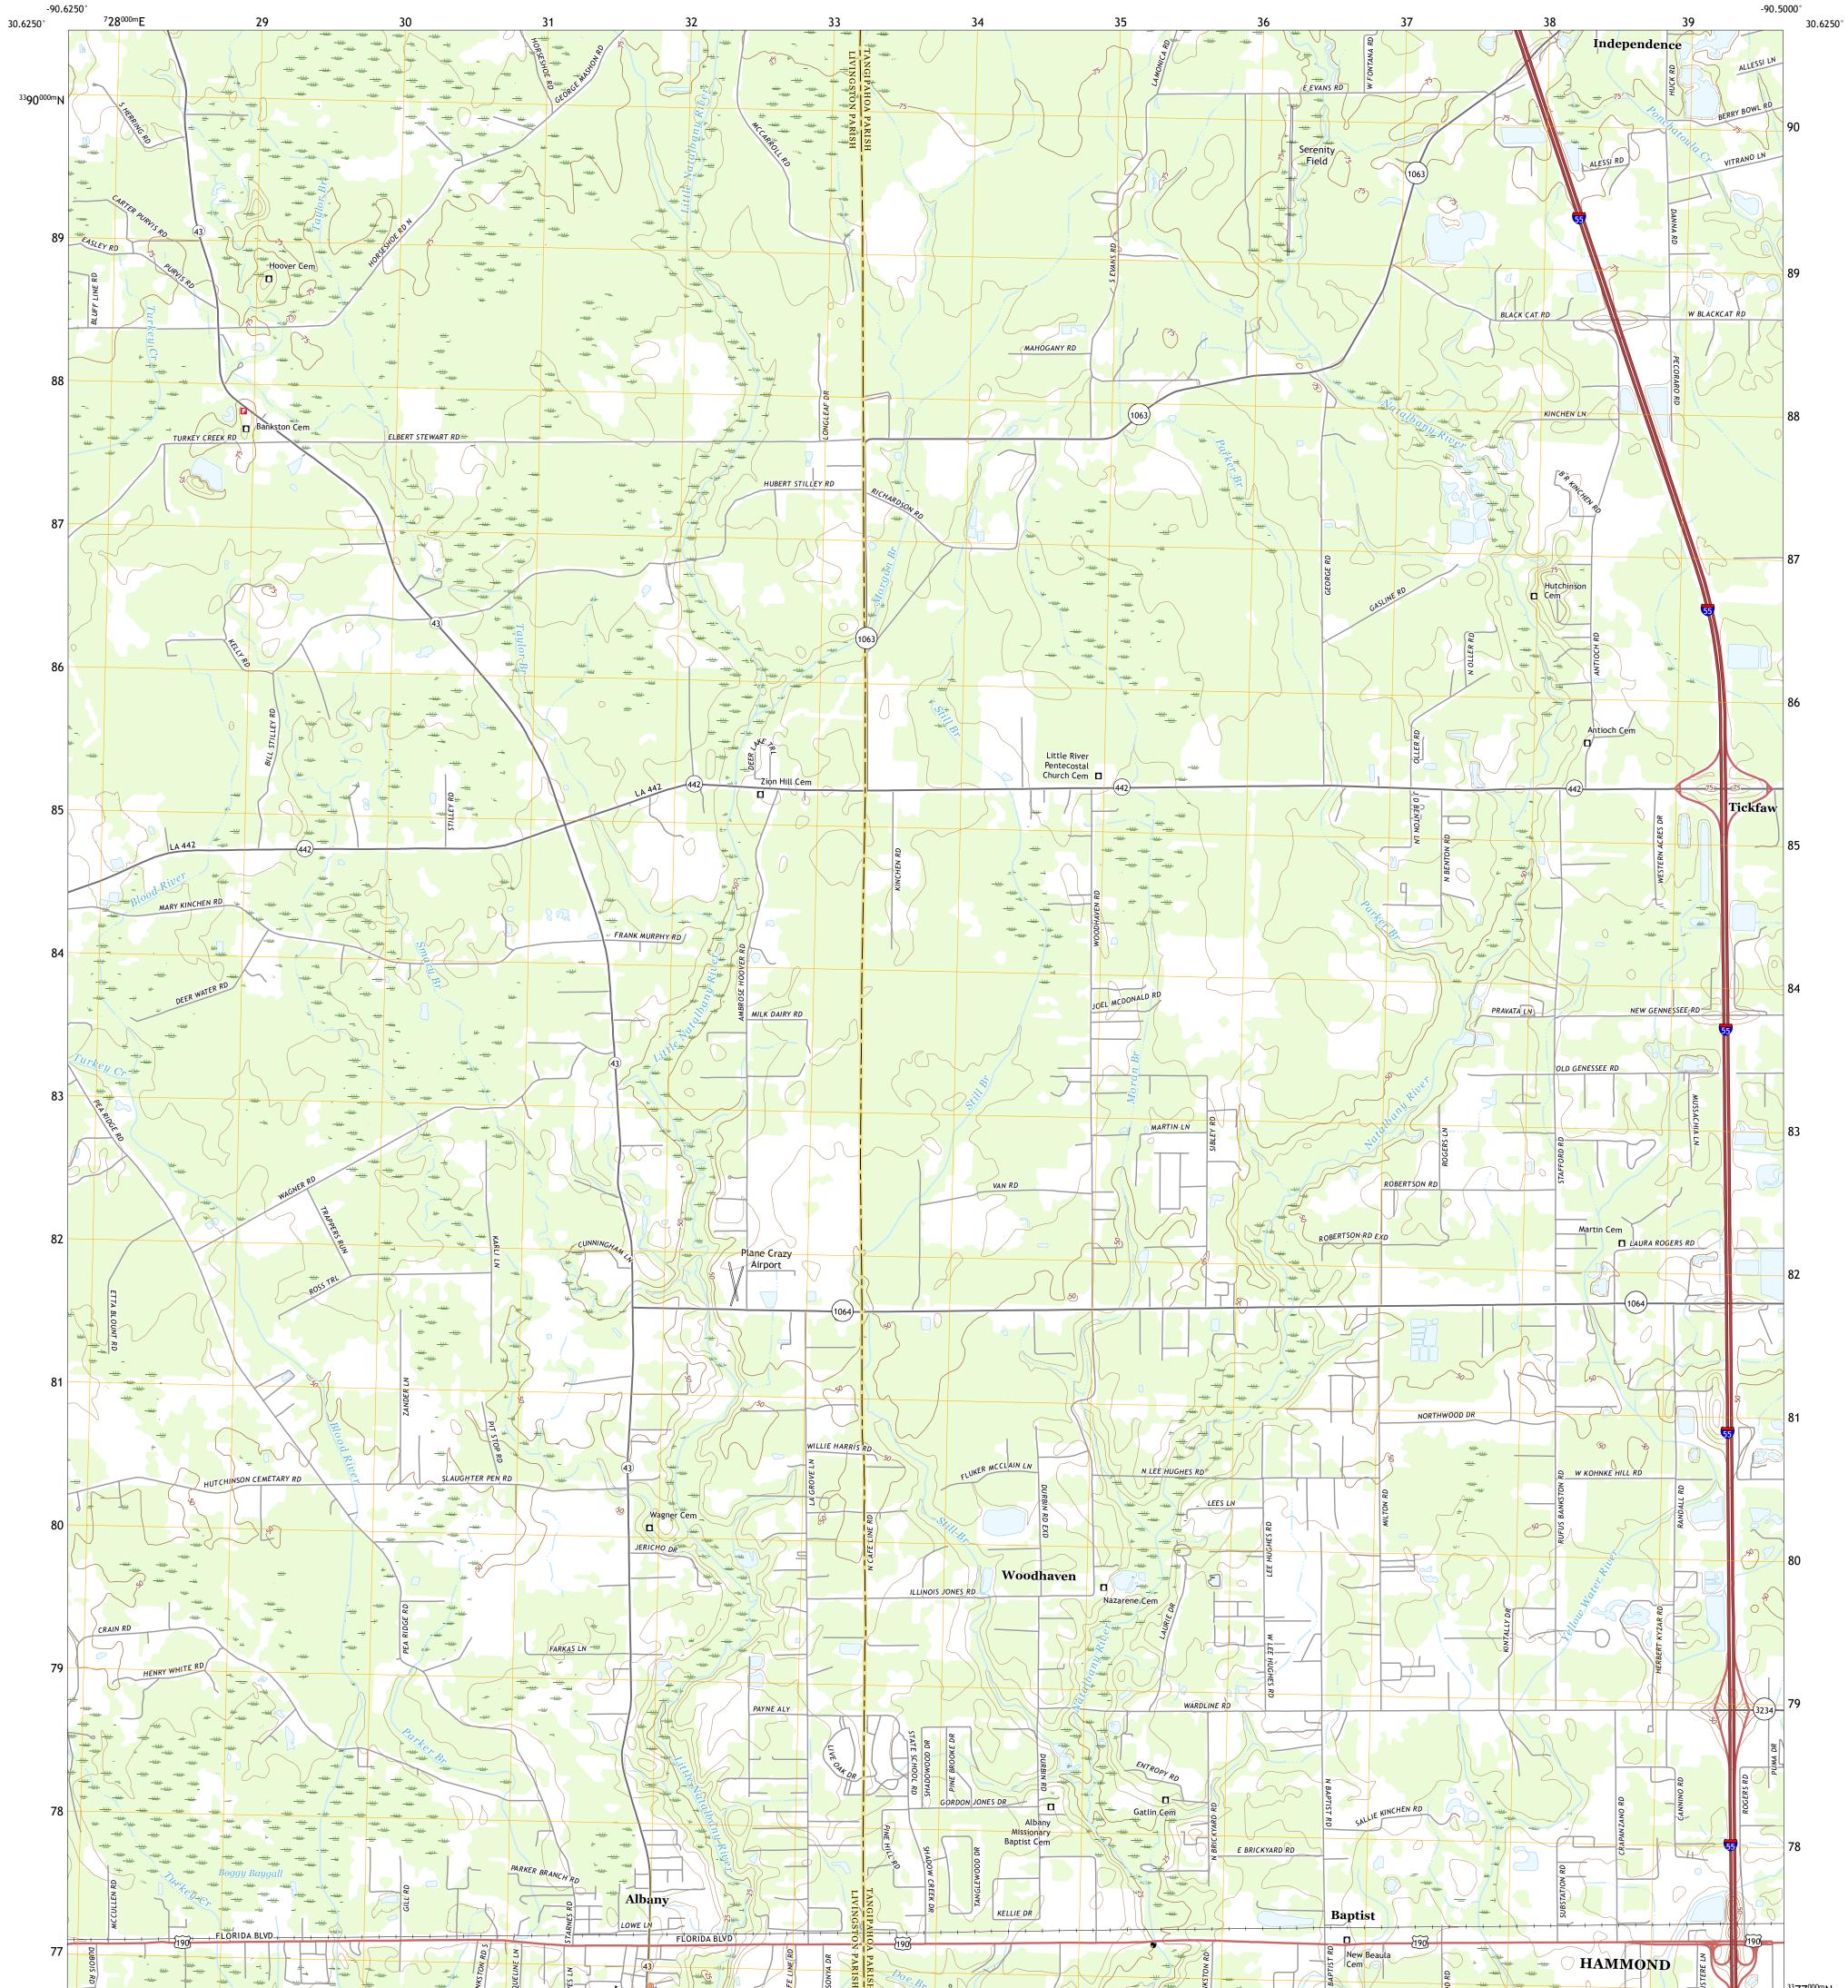

## U.S. DEPARTMENT OF THE INTERIOR U.S. GEOLOGICAL SURVEY

ALBANY QUADRANGLE LOUISIANA 7.5-MINUTE SERIES

<sup>33</sup>77<sup>000m</sup>N

Produced by the United States Geological Survey North American Datum of 1983 (NAD83) World Geodetic System of 1984 (WGS84). Projection and 1 000-meter grid:Universal Transverse Mercator, Zone 15R This map is not a legal document. Boundaries may be generalized for this map scale. Private lands within government reservations may not be shown. Obtain permission before entering private lands.