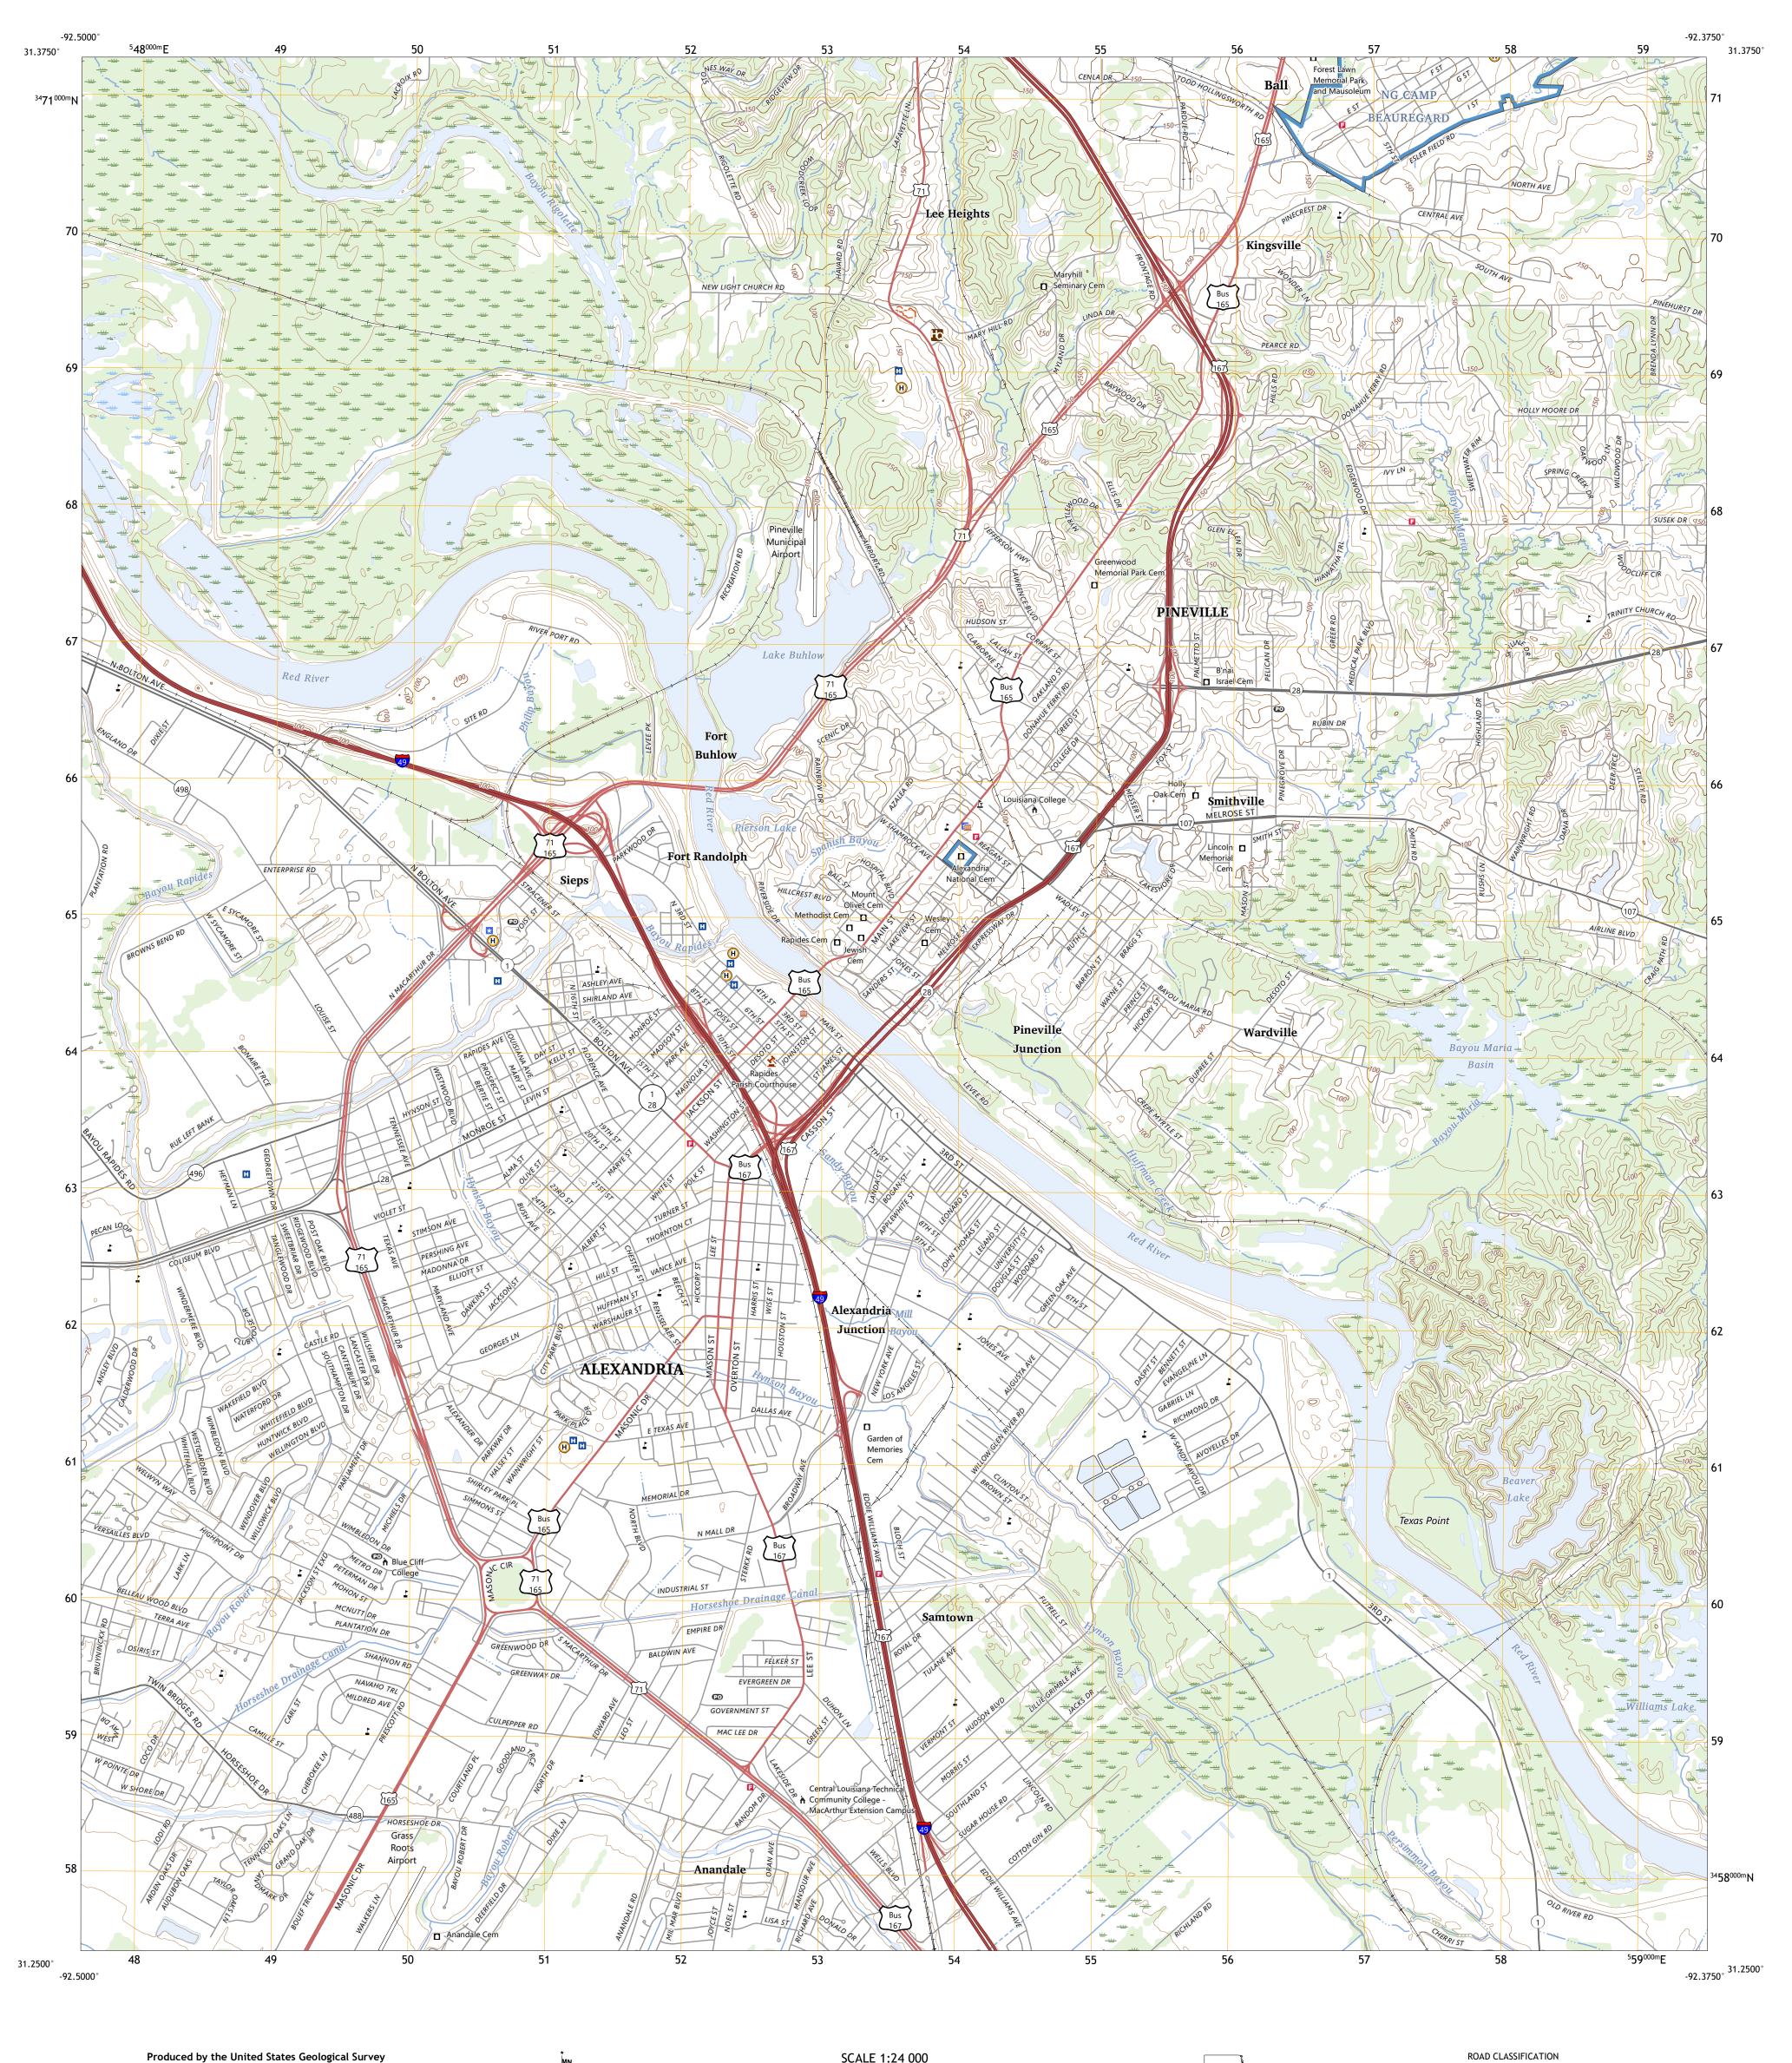

Wetlands

\_\_\_\_0°7′\_\_\_\_\_

0°18′ 5 MILS

U.S. National Grid

WQ

Grid Zone Designati 15R

North American Datum of 1983 (NAD83) World Geodetic System of 1984 (WGS84). Projection and

1 000-meter grid:Universal Transverse Mercator, Zone 15R

generalized for this map scale. Private lands within government reservations may not be shown. Obtain permission before

National

This map is not a legal document. Boundaries may be

Public Land Survey System.....
Wetlands......FWS National

entering private lands.

Wetlands.....

Imagery.... Roads.....

Names.....

NORTH AMERICAN VERTICAL DATUM OF 1988

This map was produced to conform with the

National Geospatial Program US Topo Product Standard.

Local Road