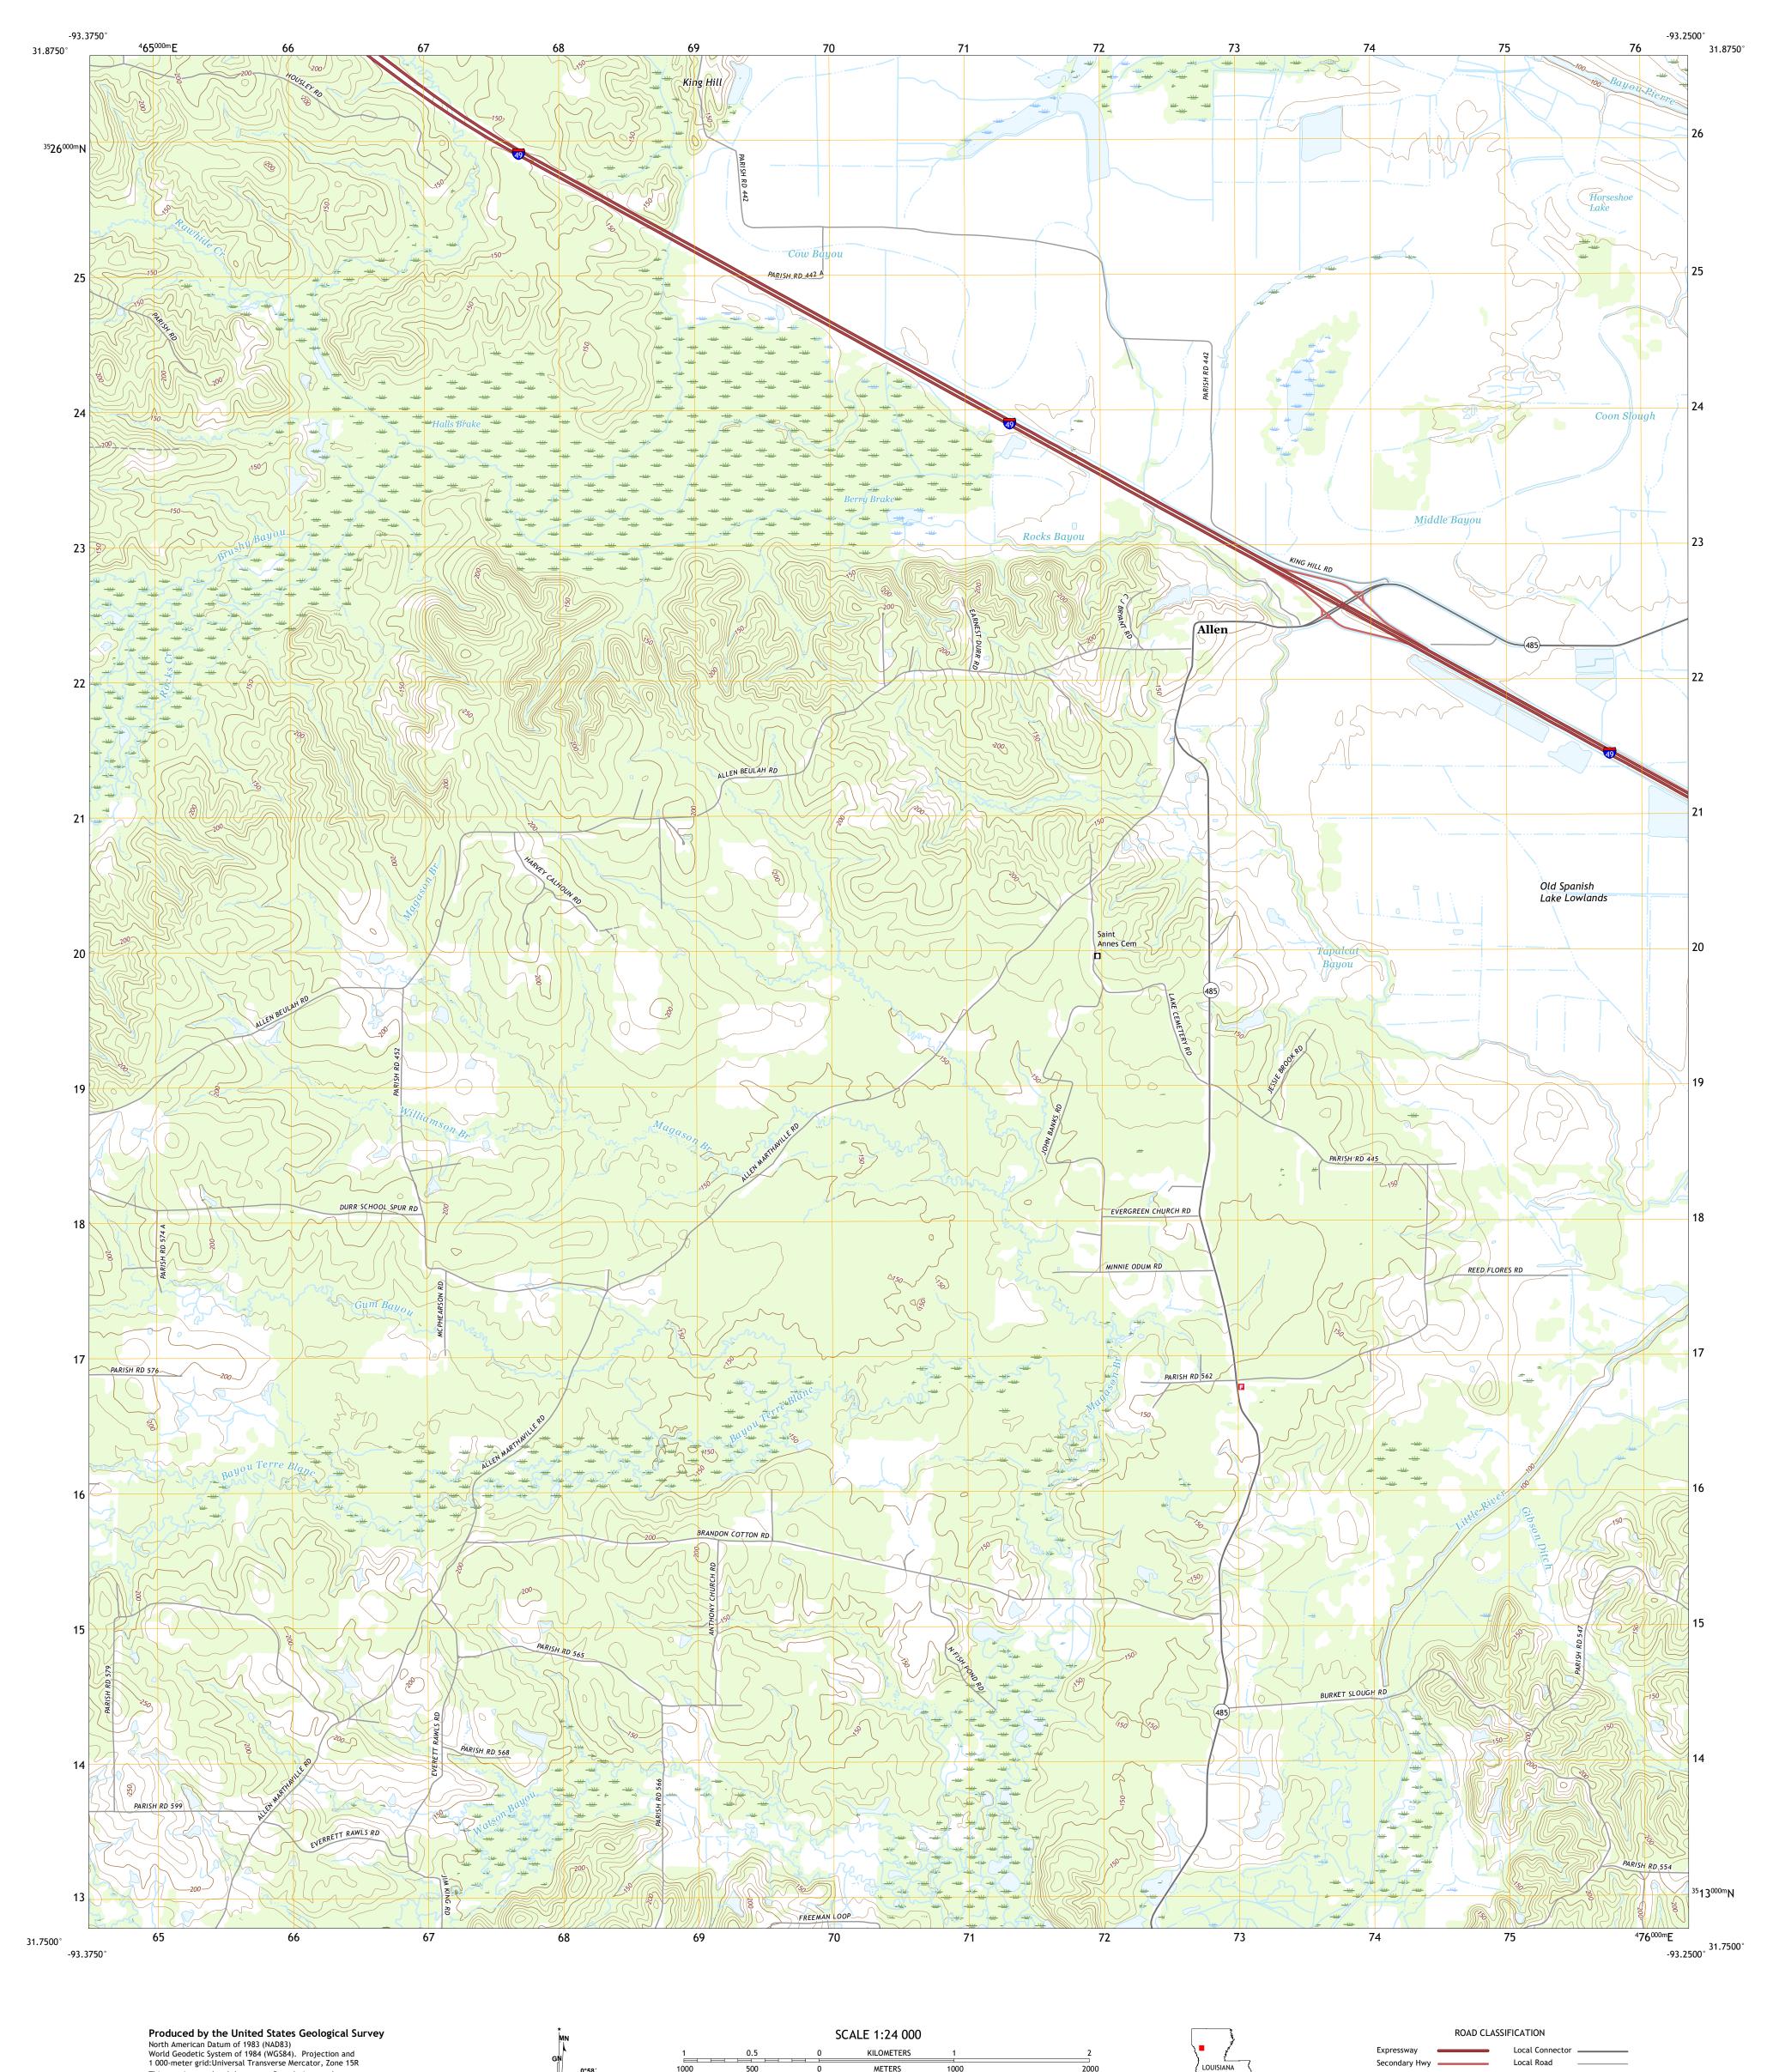

KILOMETERS

METERS

MILES

FEET

CONTOUR INTERVAL 10 FEET NORTH AMERICAN VERTICAL DATUM OF 1988

This map was produced to conform with the National Geospatial Program US Topo Product Standard, 2011. A metadata file associated with this product is draft version 0.6.18

This map is not a legal document. Boundaries may be generalized for this map scale. Private lands within government reservations may not be shown. Obtain permission before

UTM GRID AND 2019 MAGNETIC NORTH DECLINATION AT CENTER OF SHEET

Grid Zone Designation

entering private lands.

Imagery.... Roads..... Names.....

Secondary Hwy

QUADRANGLE LOCATION

ADJOINING QUADRANGLES

1 Evelyn 2 Hanna 3 Fairview Alpha

4 Hollis Creek 5 Powhatan

6 Marthaville 7 Robeline

8 Provencal

Interstate Route

Local Road

State Route

4WD

US Route