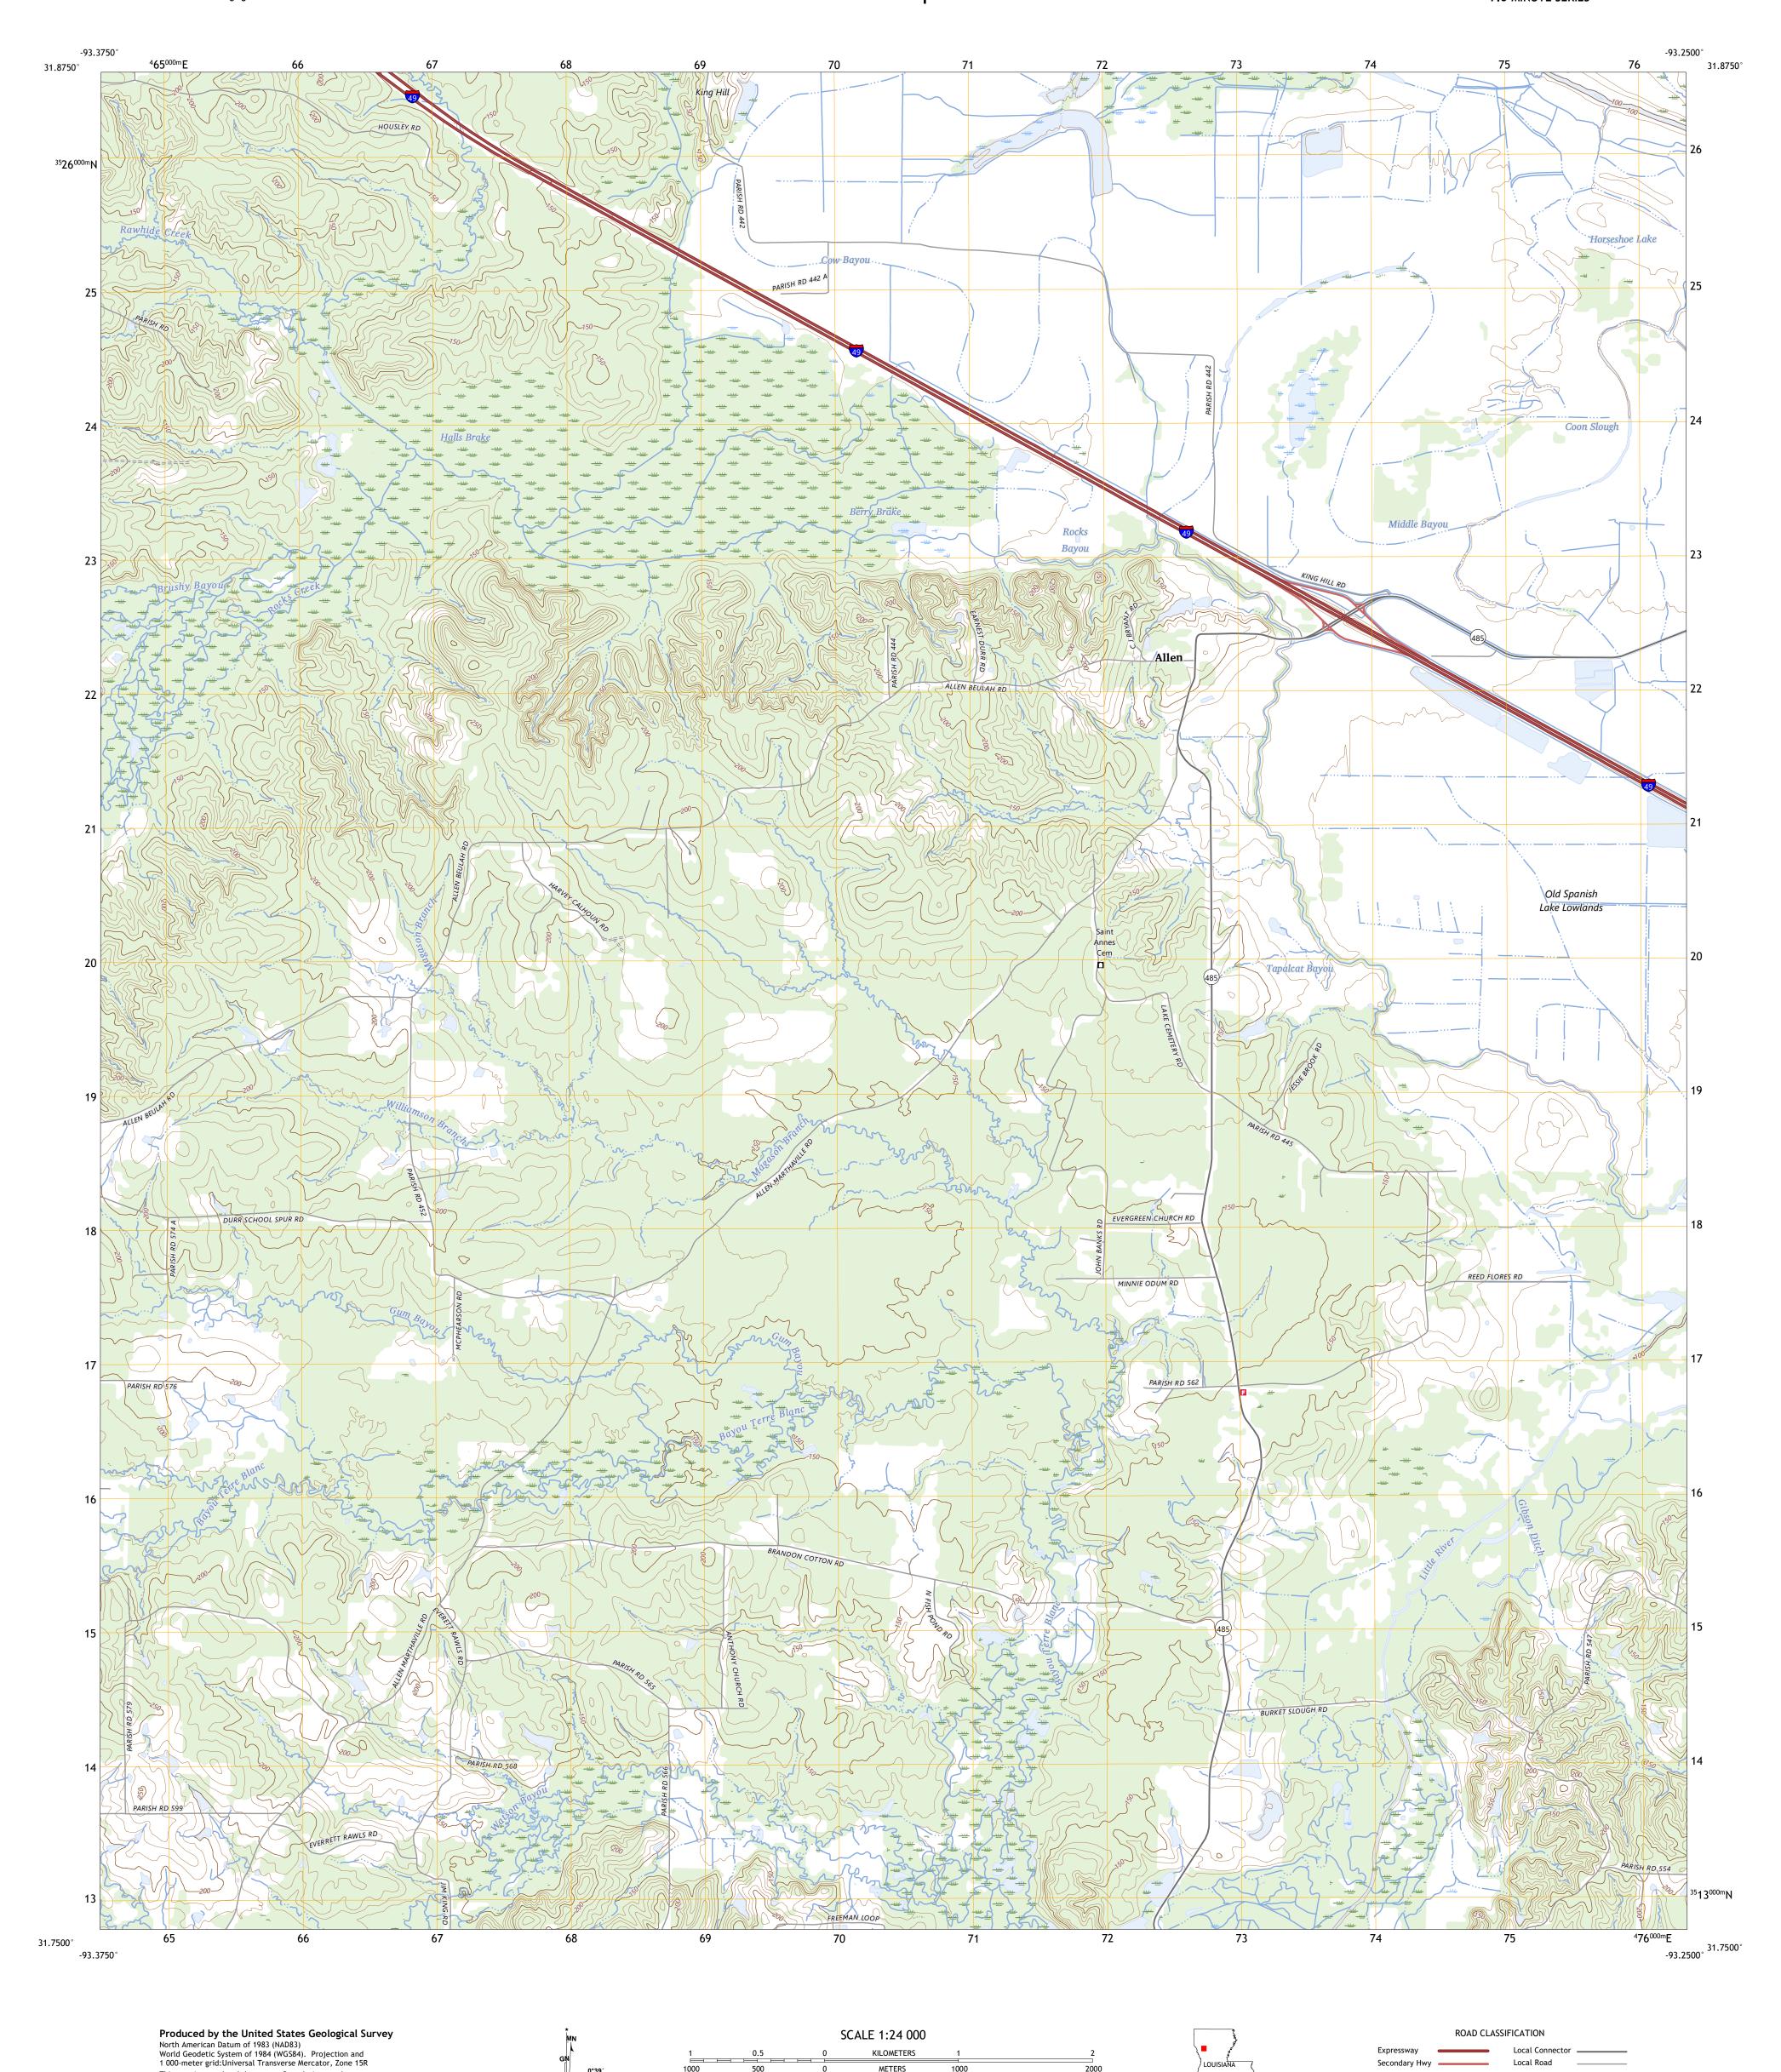

UTM GRID AND 2023 MAGNETIC NORTH DECLINATION AT CENTER OF SHEET

Grid Zone Designation

entering private lands.

Imagery.... Roads..... Names.....

Secondary Hwy

QUADRANGLE LOCATION

Interstate Route

Local Road

State Route

4WD

US Route