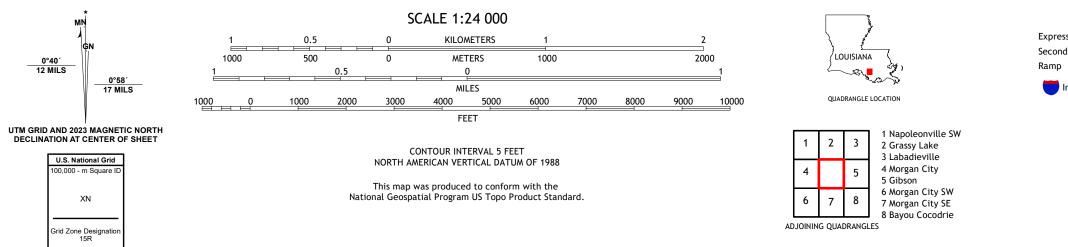

Imagery......NAIP, July 2019 - July 2019 Roads......ORIS, 1980 - 2023 Hydrography......National Hydrography Dataset, 2006 - 2023 Contours.....National Elevation Dataset, 2016 Boundaries.....Multiple sources; see metadata file 2021 - 2022 Public Land Survey System......BLM, 2019 Wetlands.....BLM, 2019