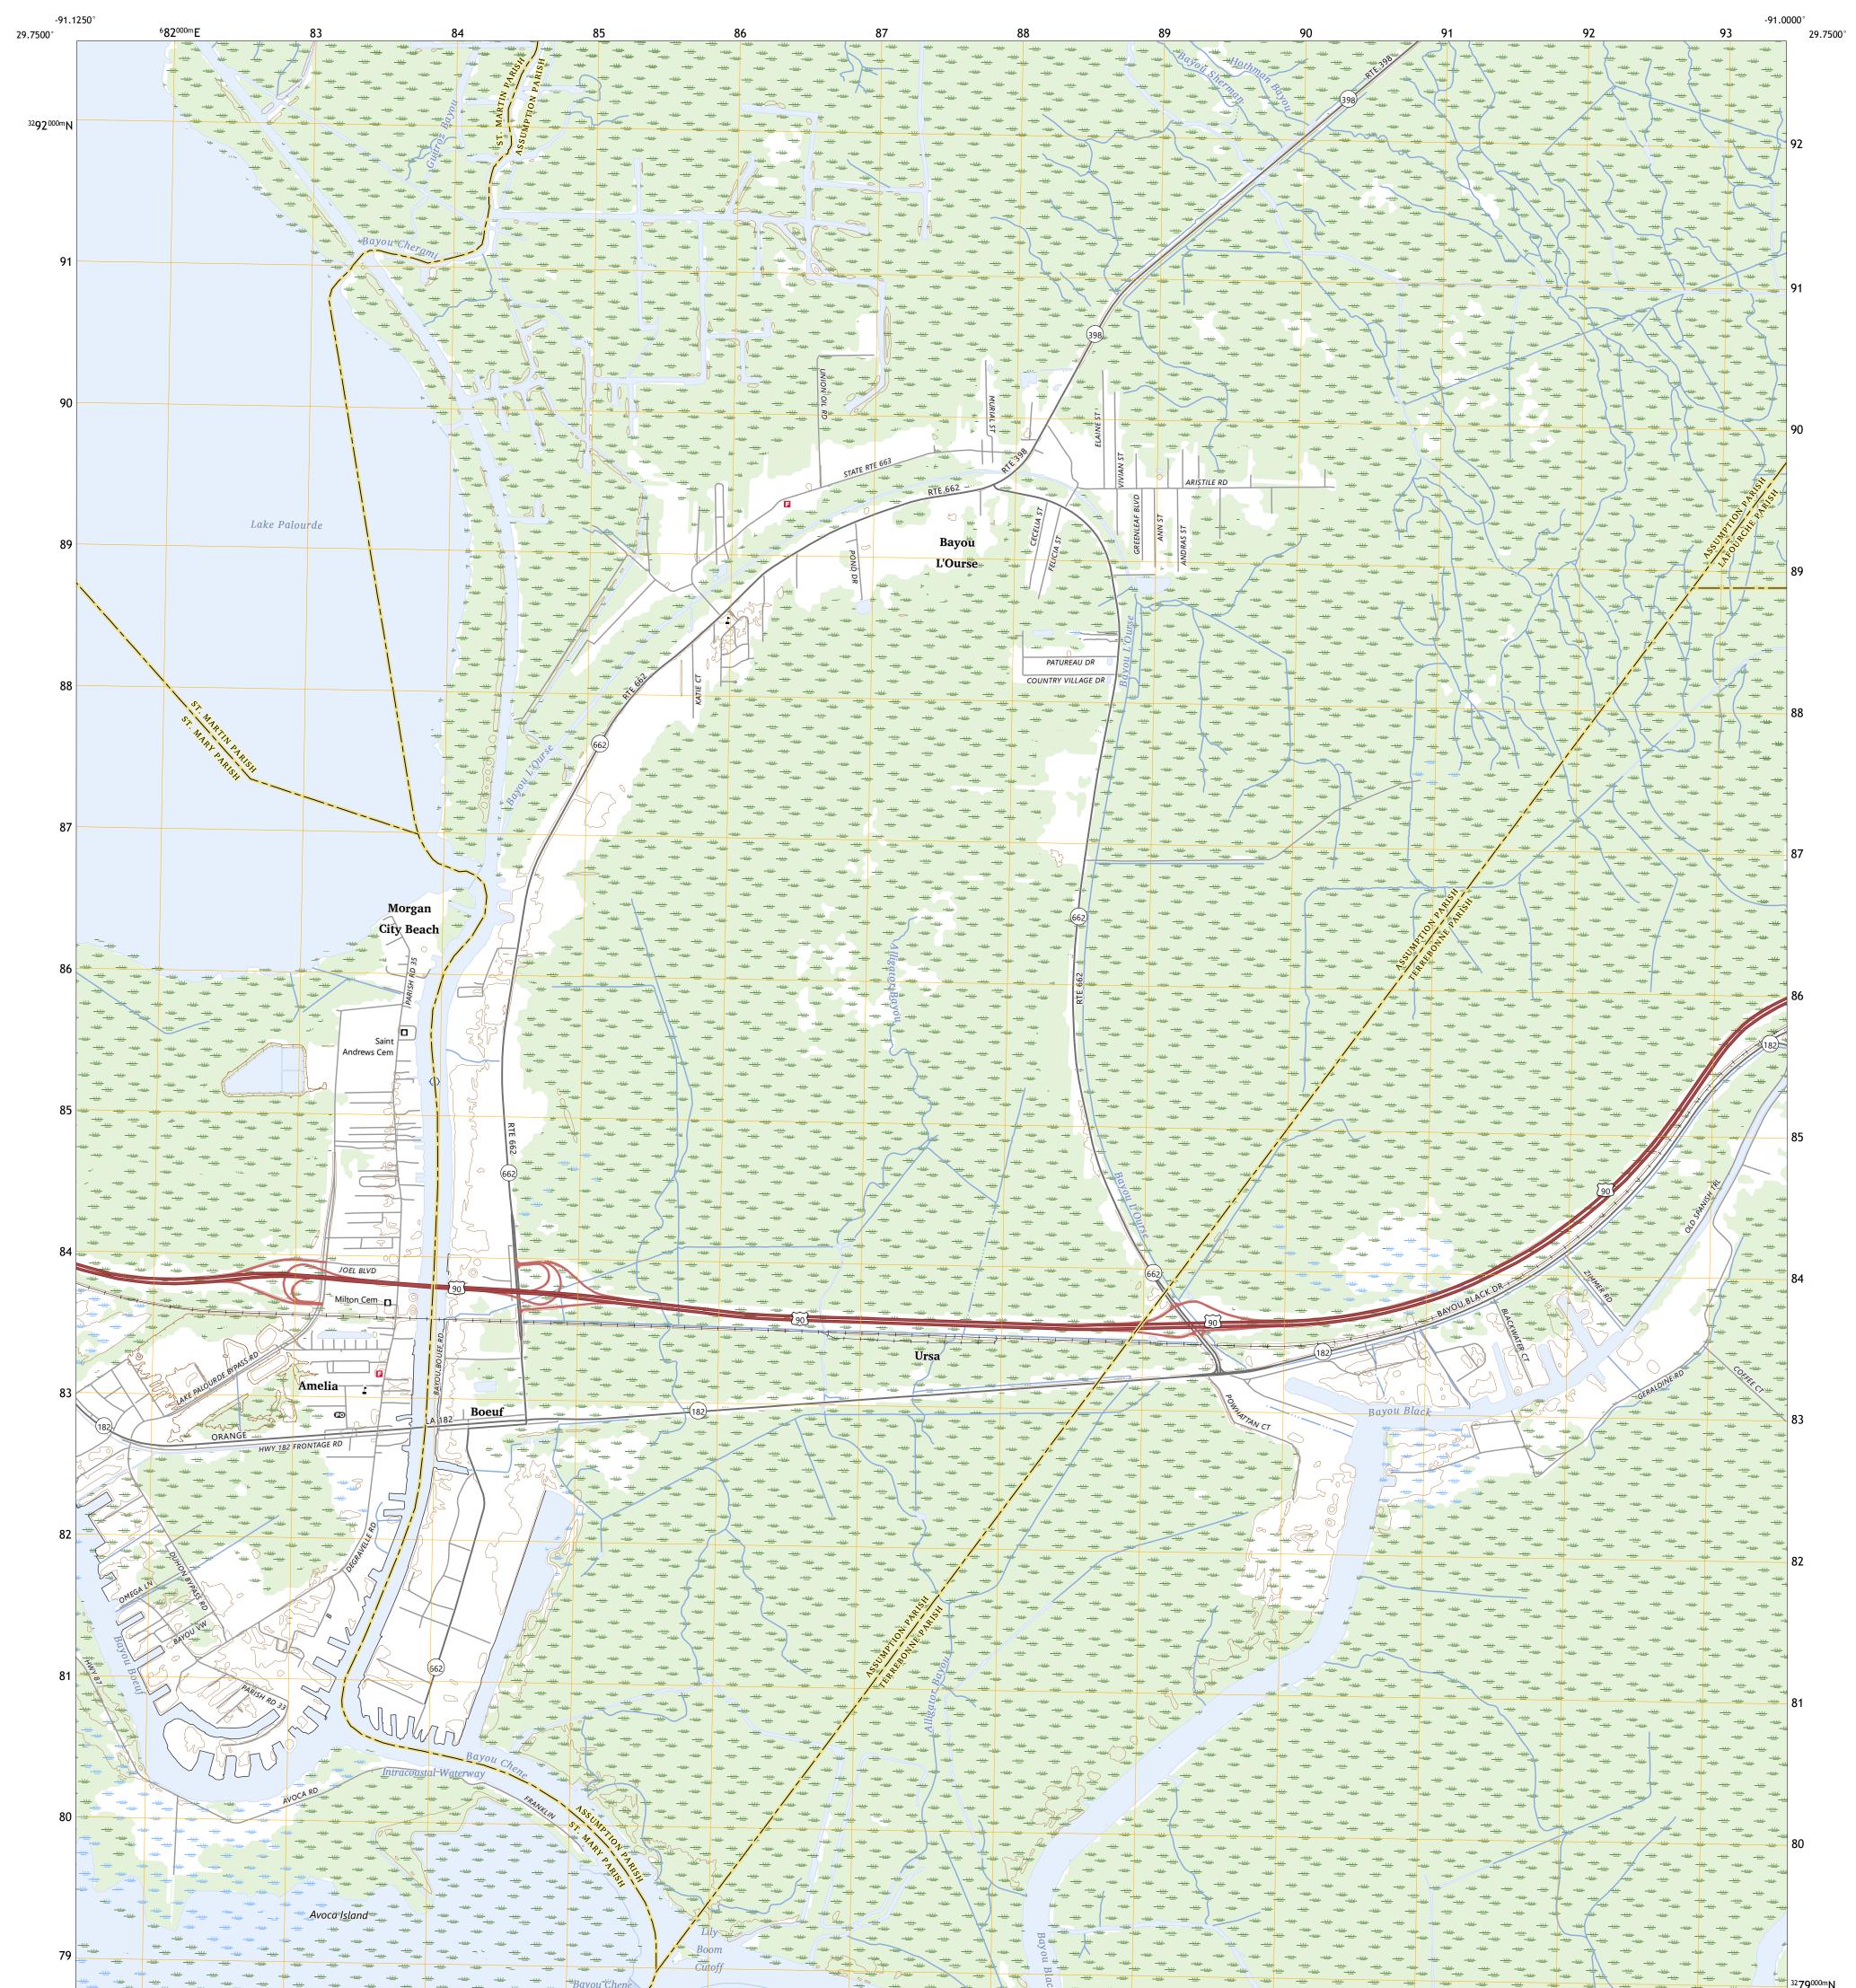

## U.S. DEPARTMENT OF THE INTERIOR U.S. GEOLOGICAL SURVEY

AMELIA QUADRANGLE LOUISIANA 7.5-MINUTE SERIES

**Produced by the United States Geological Survey** North American Datum of 1983 (NAD83) World Geodetic System of 1984 (WGS84). Projection and 1 000-meter grid:Universal Transverse Mercator, Zone 15R This map is not a legal document. Boundaries may be generalized for this map scale. Private lands within government reservations may not be shown. Obtain permission before entering private lands.