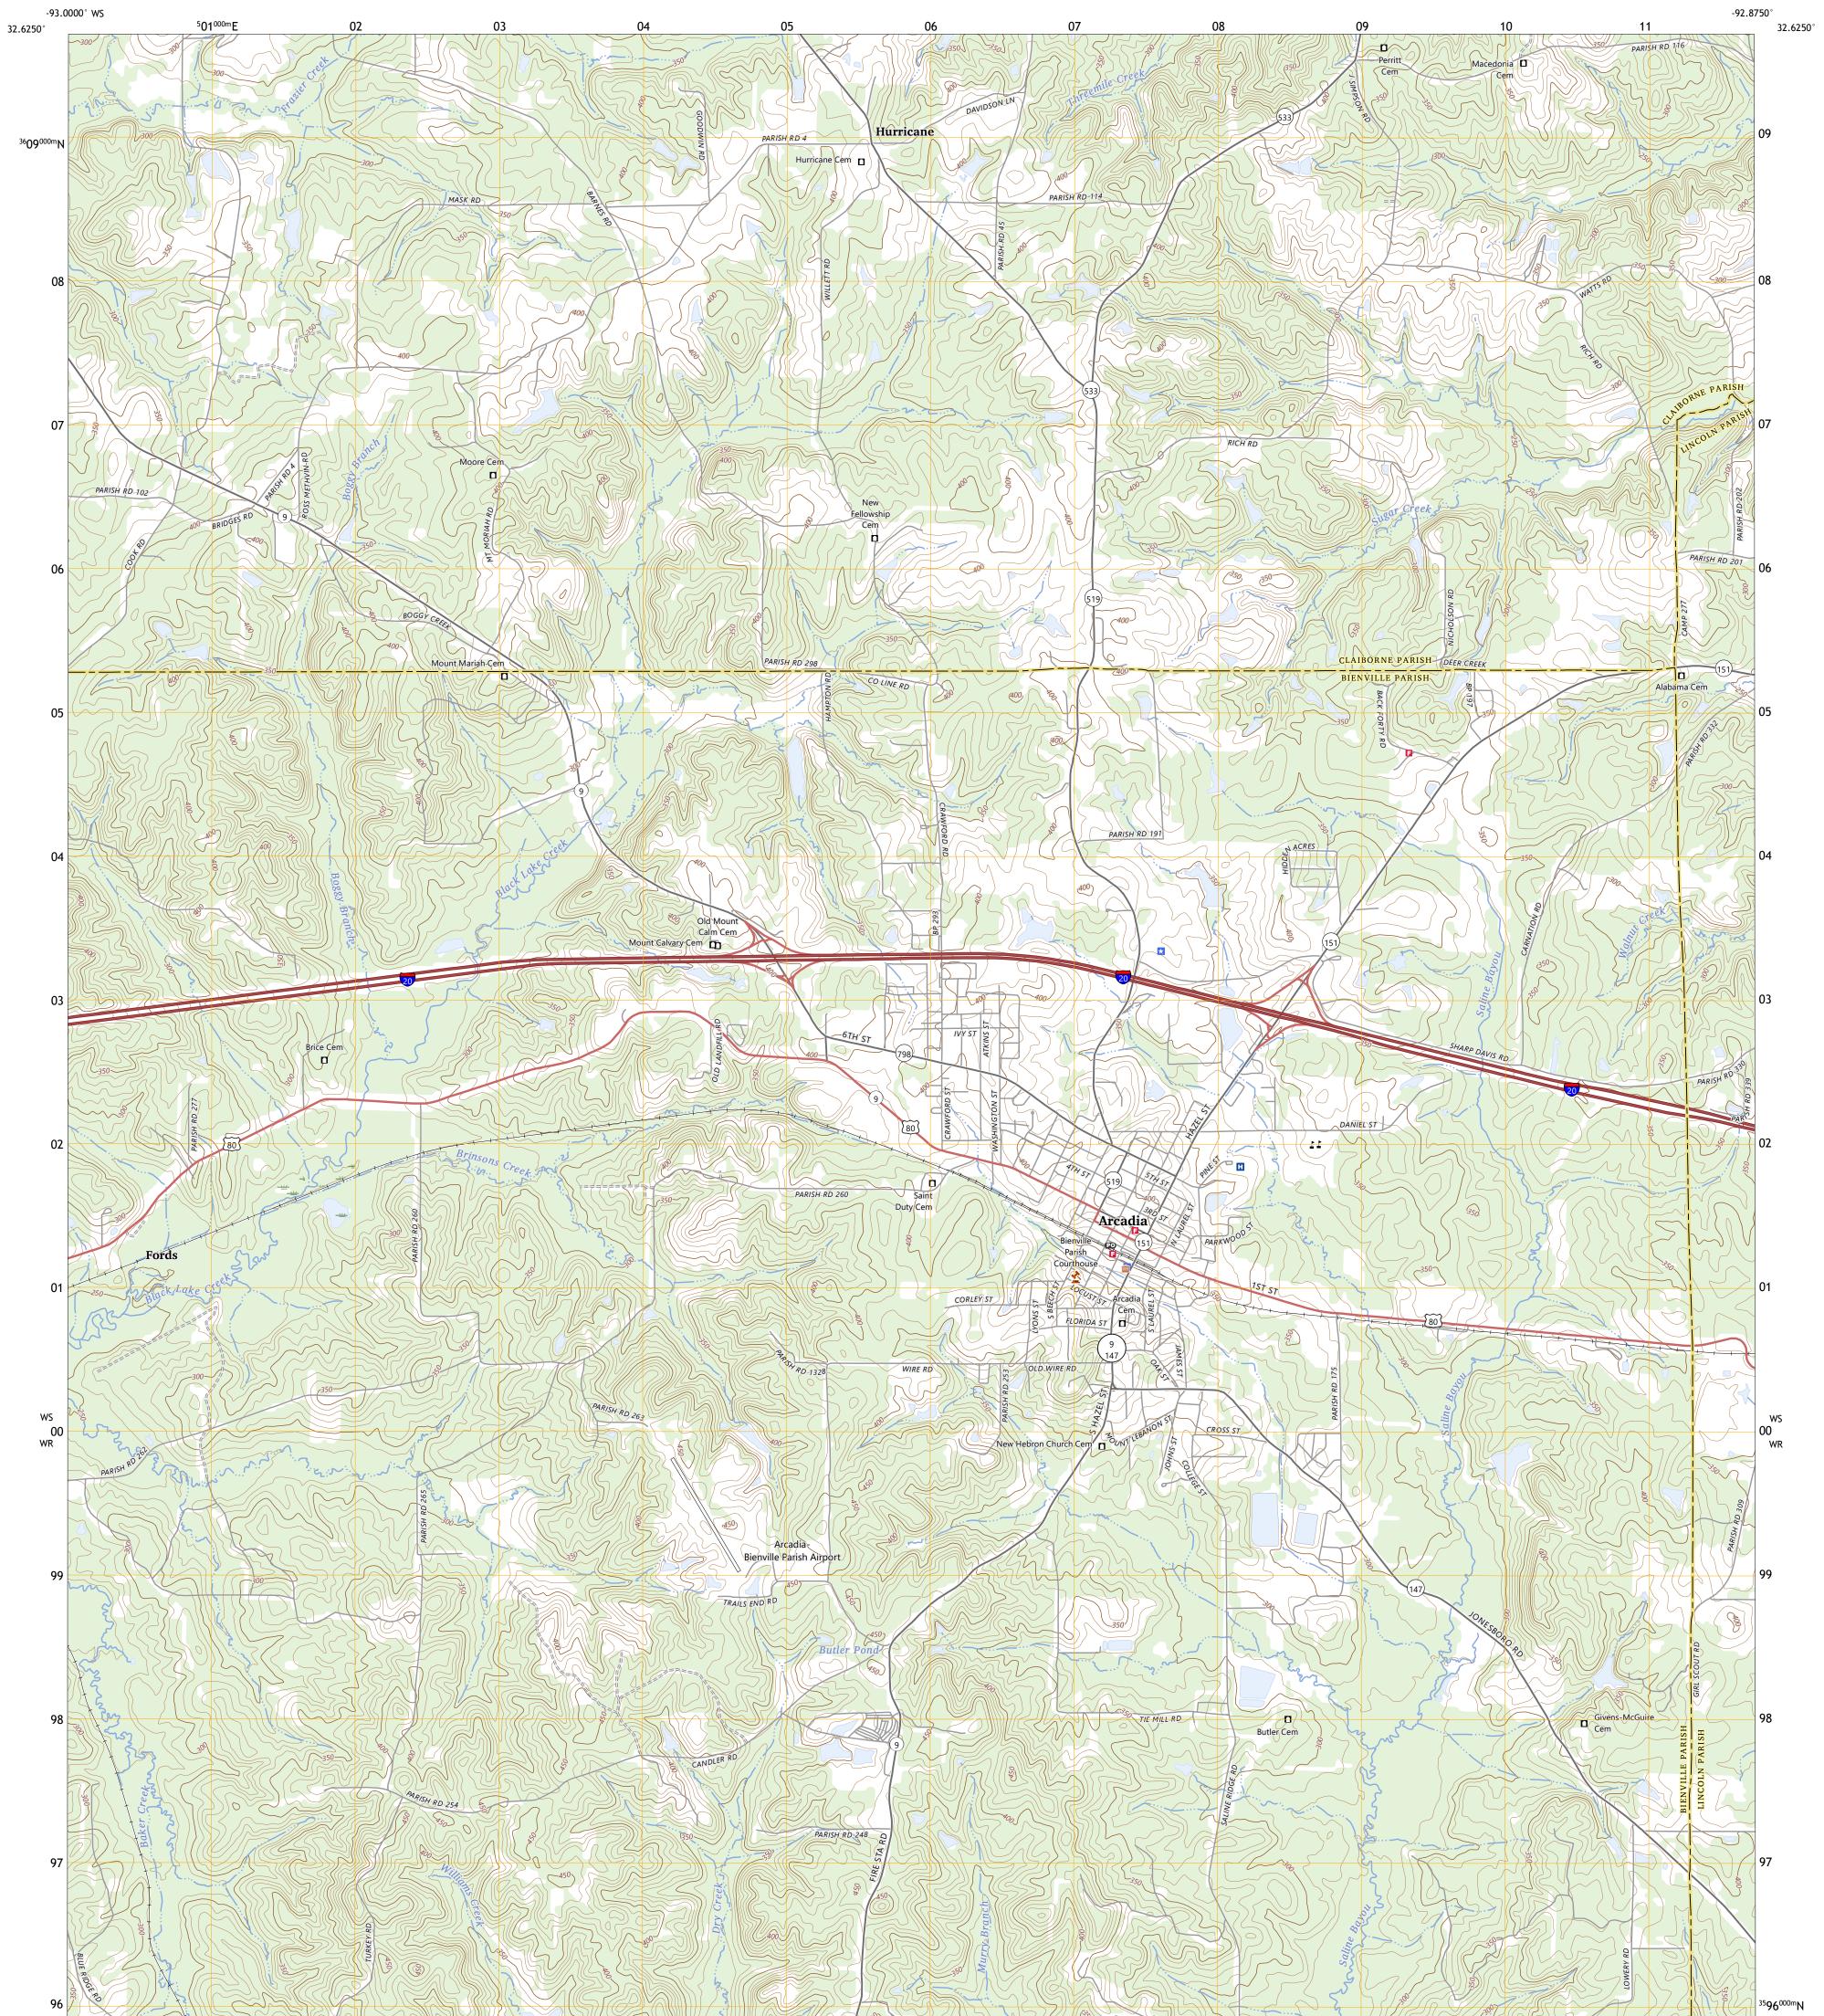

## U.S. DEPARTMENT OF THE INTERIOR U.S. GEOLOGICAL SURVEY

ARCADIA QUADRANGLE LOUISIANA 7.5-MINUTE SERIES

Produced by the United States Geological Survey North American Datum of 1983 (NAD83) World Geodetic System of 1984 (WGS84). Projection and 1 000-meter grid:Universal Transverse Mercator, Zone 155 This map is not a legal document. Boundaries may be generalized for this map scale. Private lands within government reservations may not be shown. Obtain permission before entering private lands.