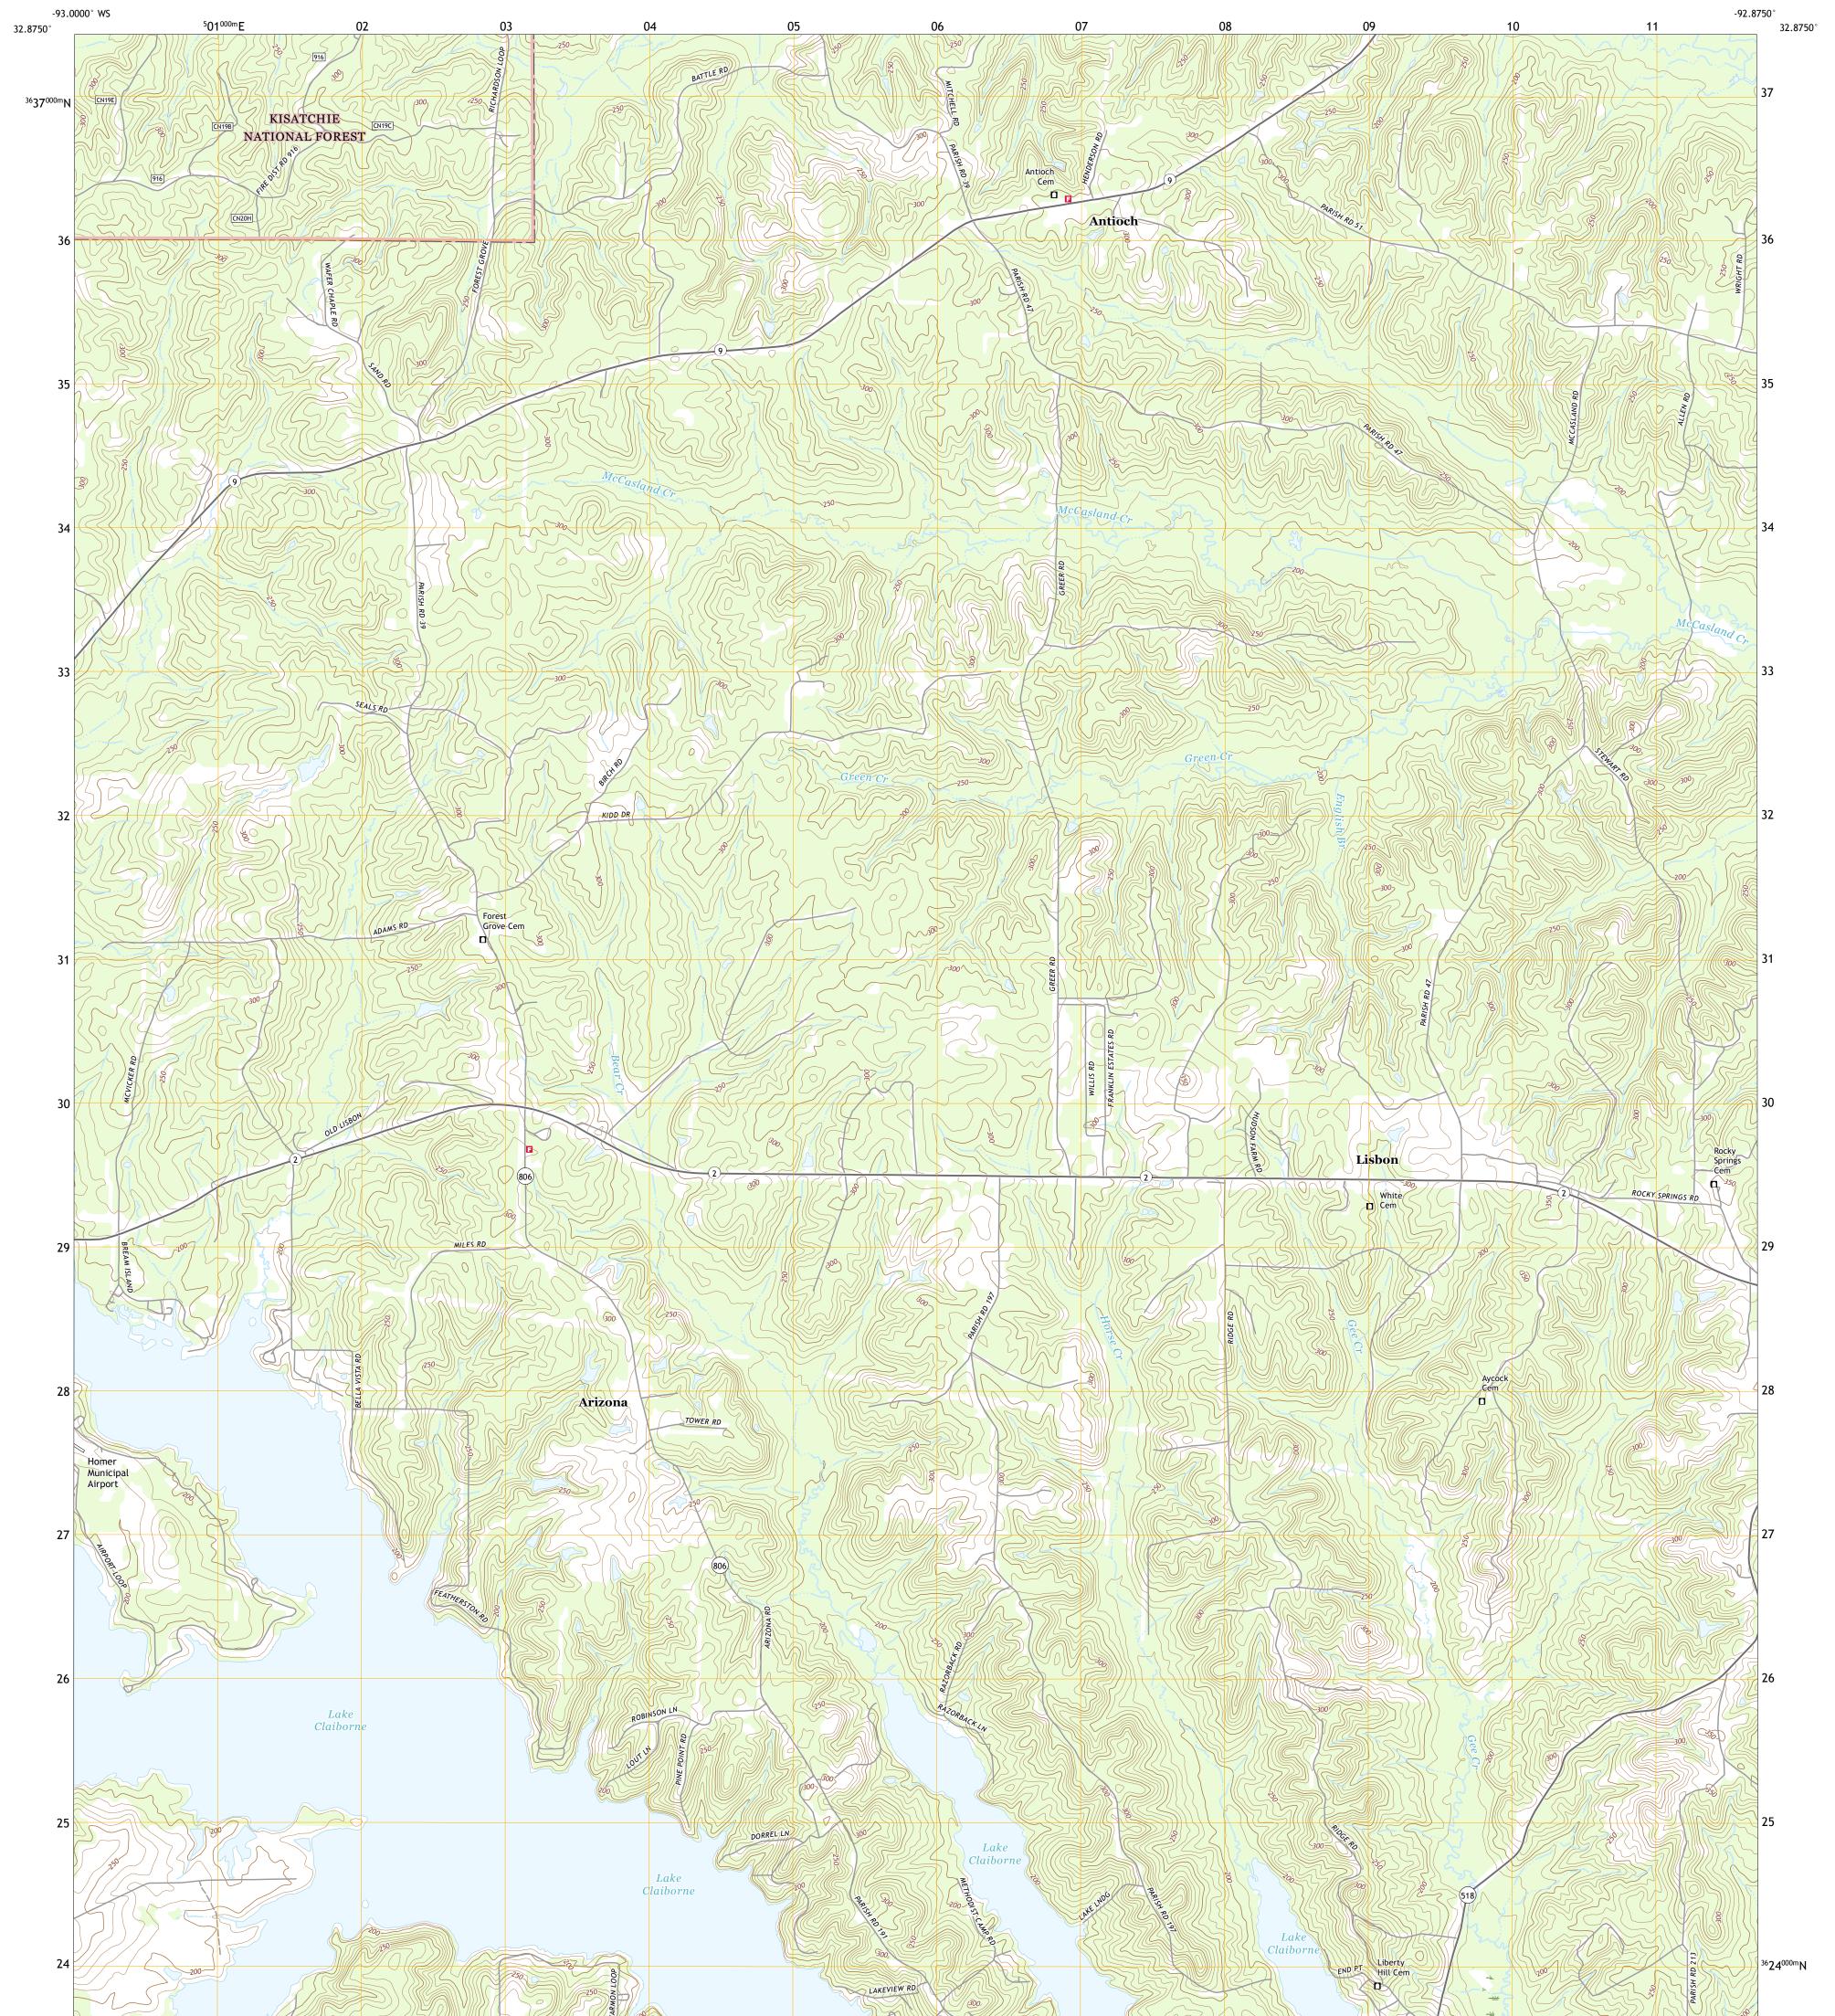

## U.S. DEPARTMENT OF THE INTERIOR U.S. GEOLOGICAL SURVEY

USSEST SEPARCE USSEST

ARIZONA QUADRANGLE LOUISIANA - CLAIBORNE PARISH 7.5-MINUTE SERIES

**Produced by the United States Geological Survey** North American Datum of 1983 (NAD83) World Geodetic System of 1984 (WGS84). Projection and 1 000-meter grid:Universal Transverse Mercator, Zone 15S This map is not a legal document. Boundaries may be generalized for this map scale. Private lands within government reservations may not be shown. Obtain permission before entering private lands.