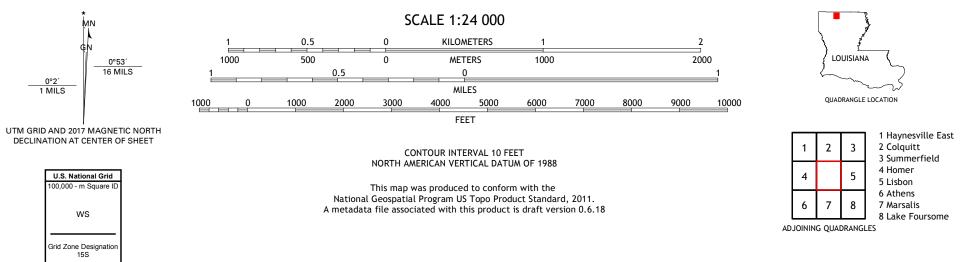

## U.S. DEPARTMENT OF THE INTERIOR U.S. GEOLOGICAL SURVEY

USSEST SEPARCE USSEST

ARIZONA QUADRANGLE LOUISIANA - CLAIBORNE PARISH 7.5-MINUTE SERIES

**Produced by the United States Geological Survey** North American Datum of 1983 (NAD83) World Geodetic System of 1984 (WGS84). Projection and 1 000-meter grid:Universal Transverse Mercator, Zone 15S This map is not a legal document. Boundaries may be generalized for this map scale. Private lands within government reservations may not be shown. Obtain permission before entering private lands.