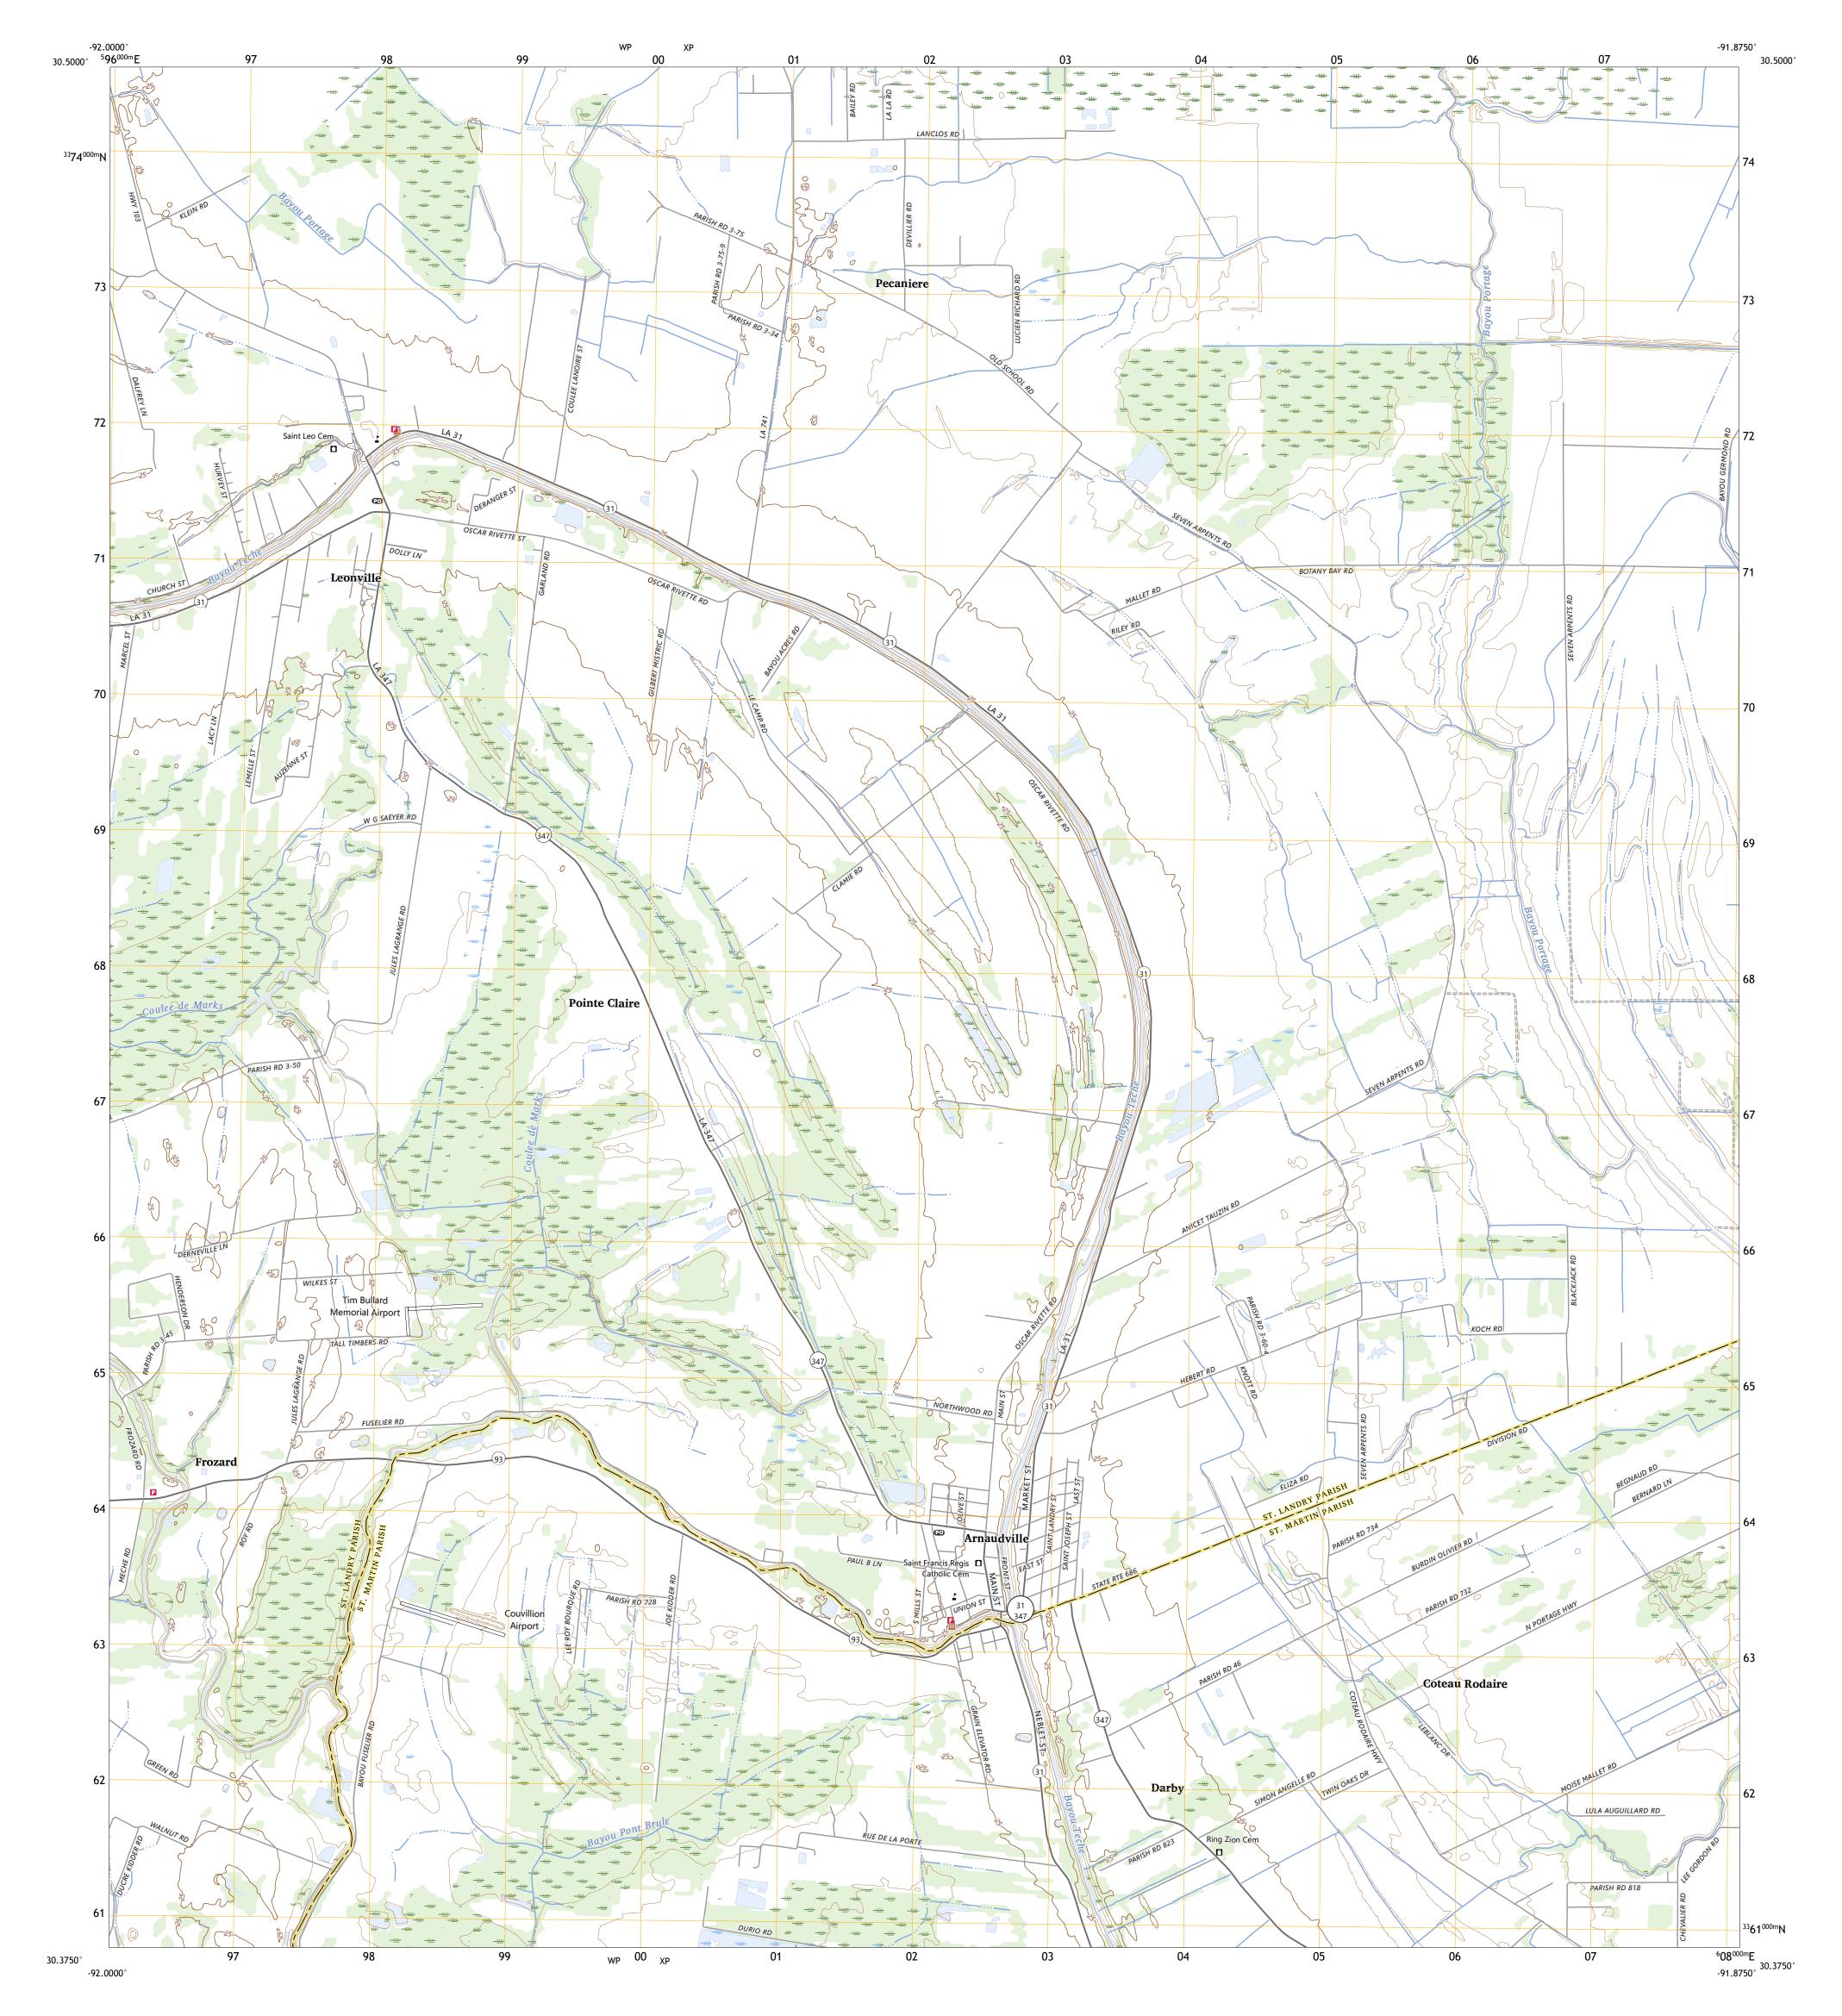

## U.S. DEPARTMENT OF THE INTERIOR U.S. GEOLOGICAL SURVEY

ARNAUDVILLE QUADRANGLE LOUISIANA 7.5-MINUTE SERIES

Produced by the United States Geological Survey North American Datum of 1983 (NAD83) World Geodetic System of 1984 (WGS84). Projection and 1 000-meter grid:Universal Transverse Mercator, Zone 15R This map is not a legal document. Boundaries may be generalized for this map scale. Private lands within government reservations may not be shown. Obtain permission before entering private lands.