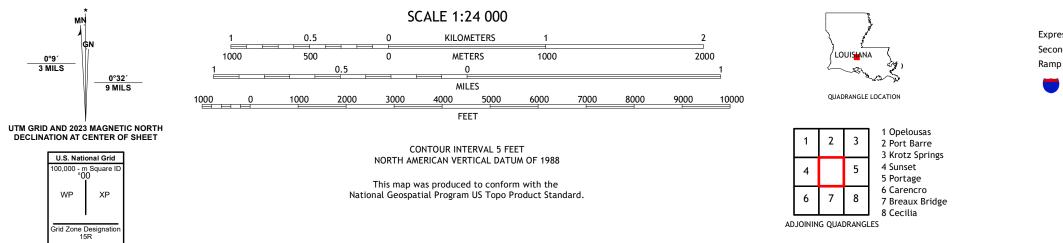

## U.S. DEPARTMENT OF THE INTERIOR U.S. GEOLOGICAL SURVEY

ARNAUDVILLE QUADRANGLE LOUISIANA 7.5-MINUTE SERIES

Produced by the United States Geological Survey North American Datum of 1983 (NAD83) World Geodetic System of 1984 (WGS84). Projection and 1 000-meter grid:Universal Transverse Mercator, Zone 15R This map is not a legal document. Boundaries may be generalized for this map scale. Private lands within government reservations may not be shown. Obtain permission before entering private lands.