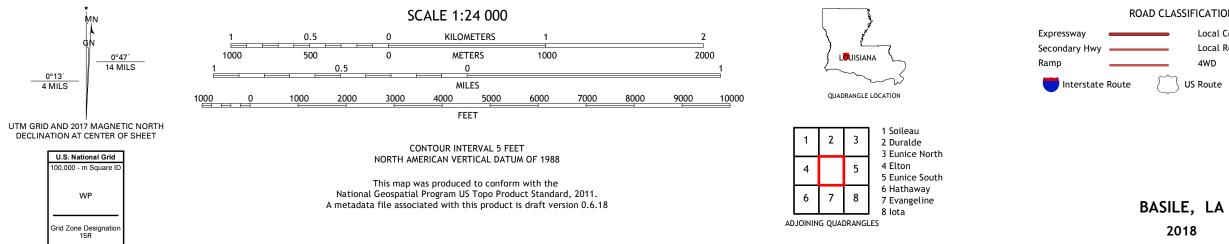

## U.S. DEPARTMENT OF THE INTERIOR U.S. GEOLOGICAL SURVEY

BASILE QUADRANGLE LOUISIANA 7.5-MINUTE SERIES

Produced by the United States Geological Survey North American Datum of 1983 (NAD83) World Geodetic System of 1984 (WGS84). Projection and 1 000-meter grid:Universal Transverse Mercator, Zone 15R This map is not a legal document. Boundaries may be generalized for this map scale. Private lands within government reservations may not be shown. Obtain permission before entering private lands.

2018

NSN. 7643016368687 NGA REF NO. US GS X 24 K 2554