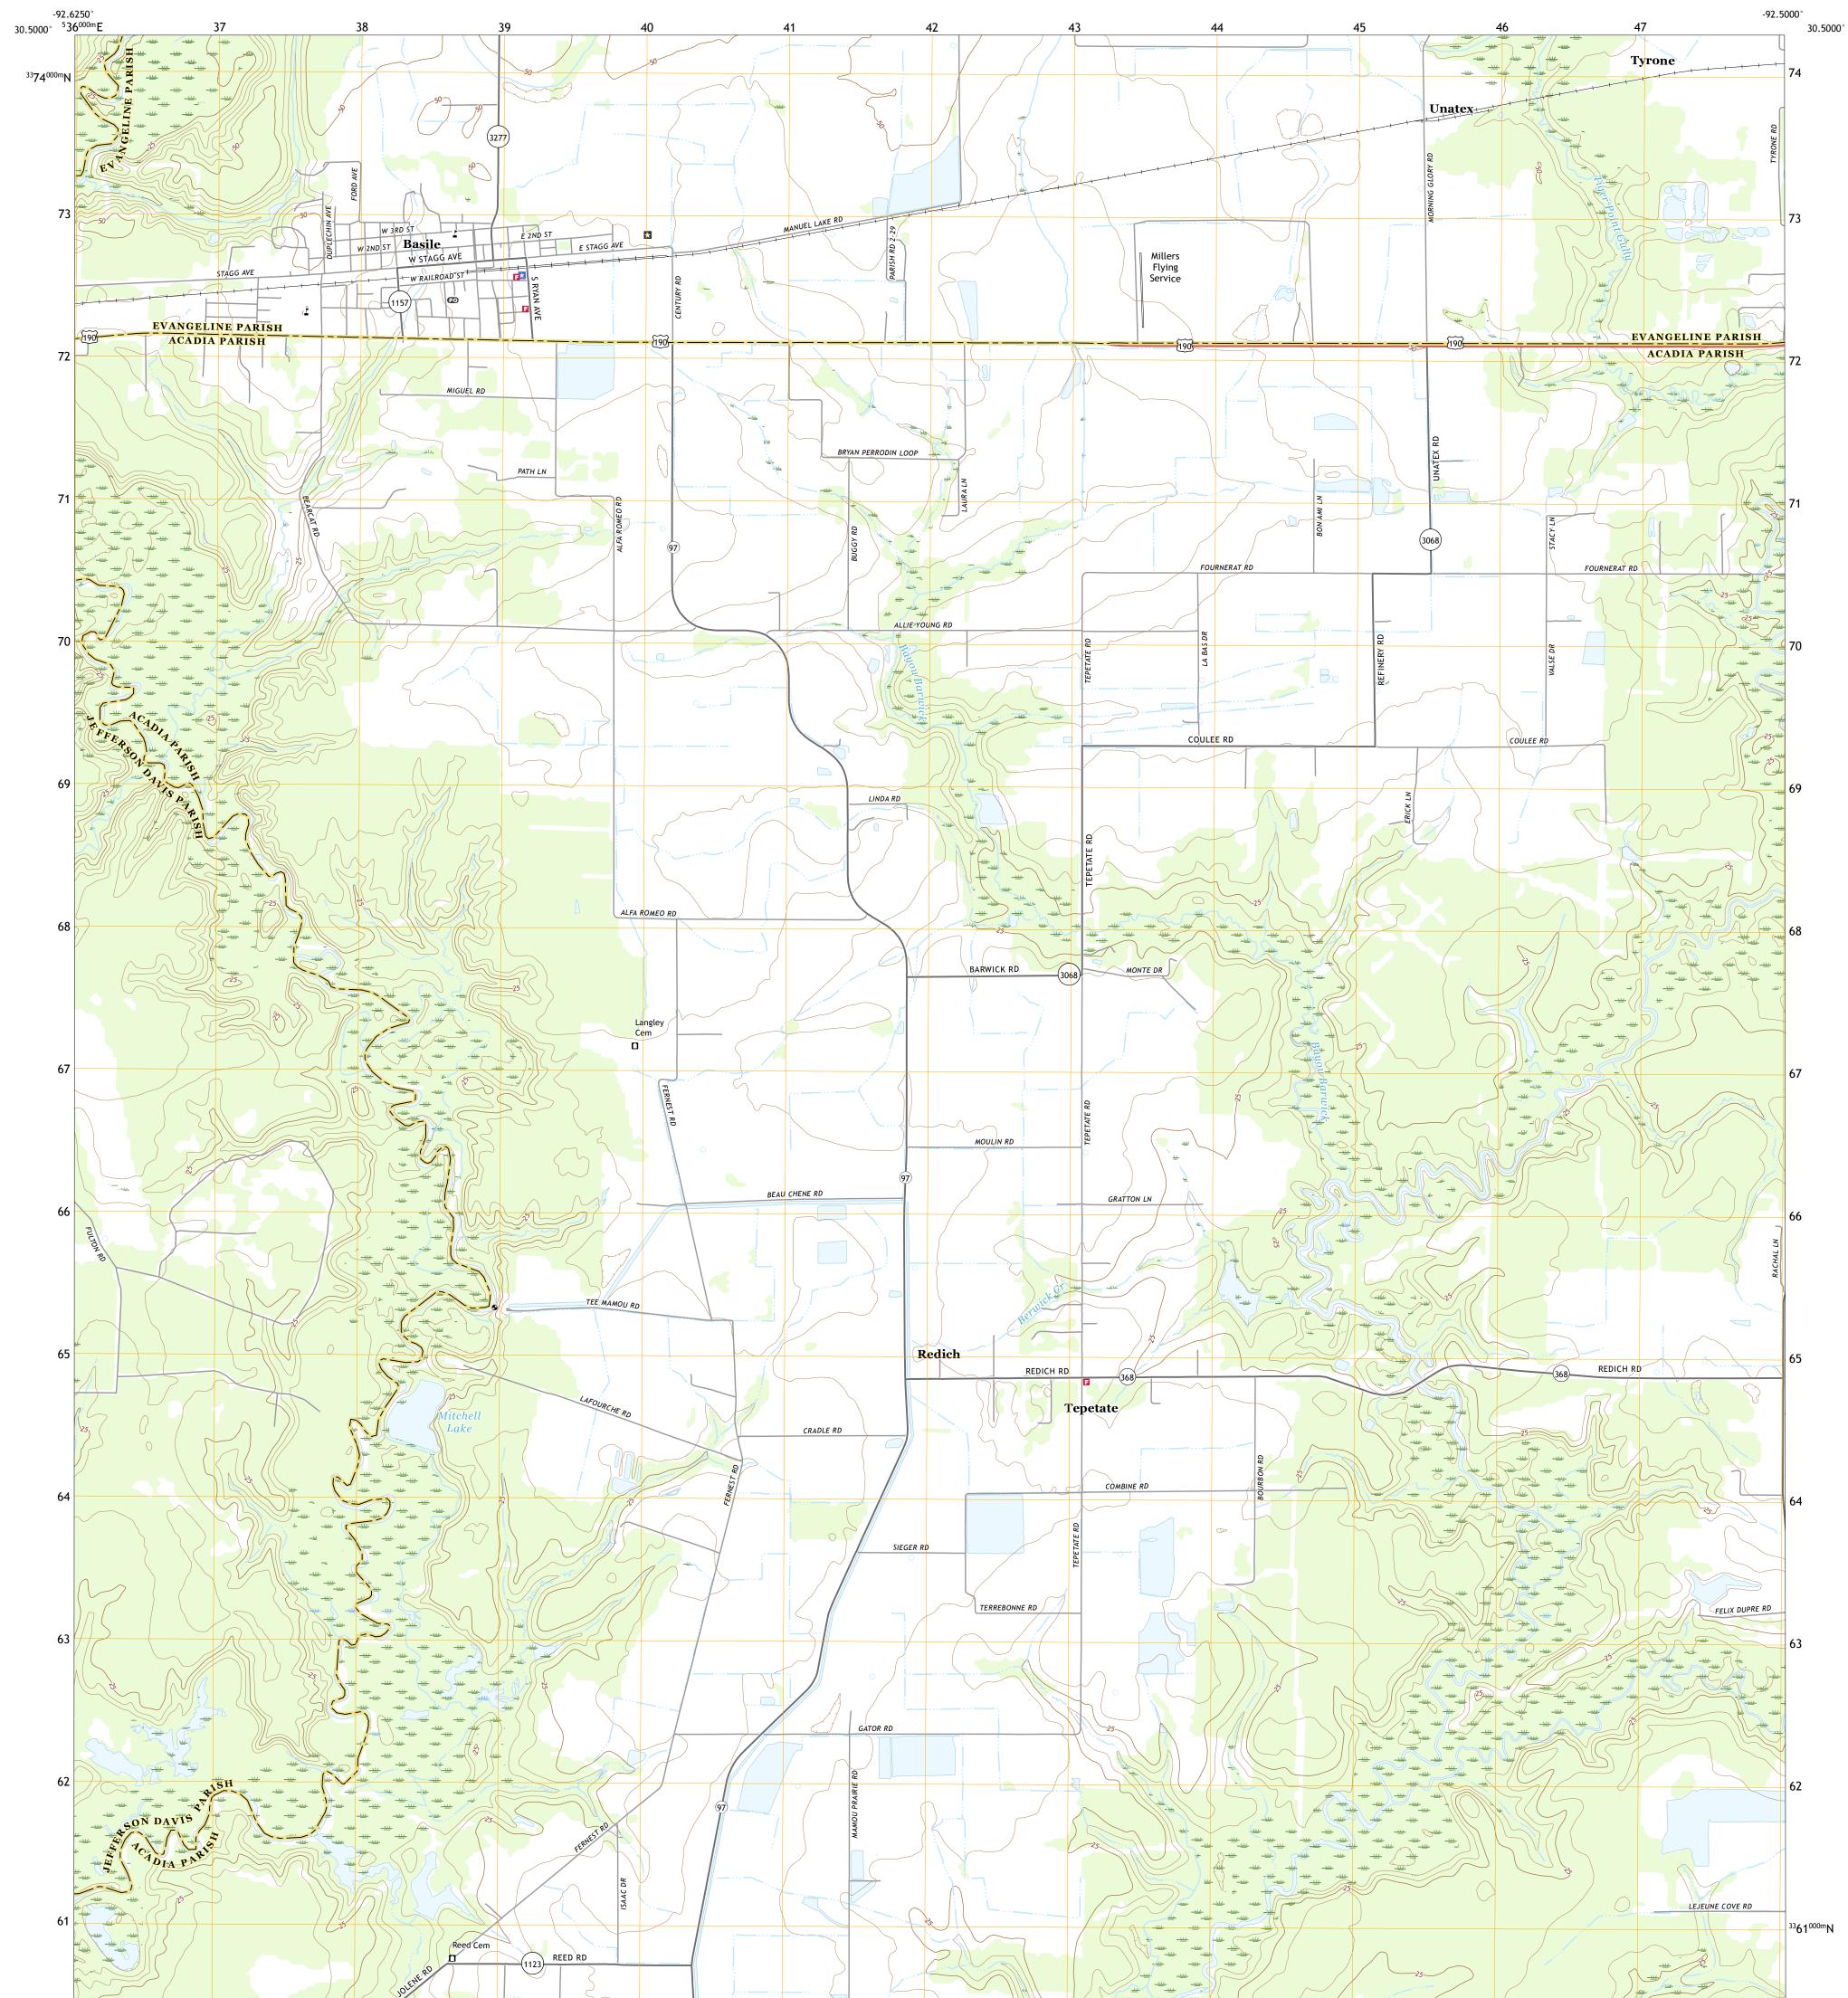

## U.S. DEPARTMENT OF THE INTERIOR U.S. GEOLOGICAL SURVEY

BASILE QUADRANGLE LOUISIANA 7.5-MINUTE SERIES

Produced by the United States Geological Survey North American Datum of 1983 (NAD83) World Geodetic System of 1984 (WGS84). Projection and 1 000-meter grid:Universal Transverse Mercator, Zone 15R This map is not a legal document. Boundaries may be generalized for this map scale. Private lands within government reservations may not be shown. Obtain permission before entering private lands.

Imagery......NAIP, August 2015 - October 2015 Roads......U.S. Census Bureau, 2017 Names......GNIS, 1980 - 2017 Hydrography......GNIS, 1980 - 2017 Contours.....National Hydrography Dataset, 2013 Contours.....National Elevation Dataset, 2008 Boundaries.....Multiple sources; see metadata file 2014 - 2016 Public Land Survey System......BLM, 2015 Wetlands......BLM, 2015