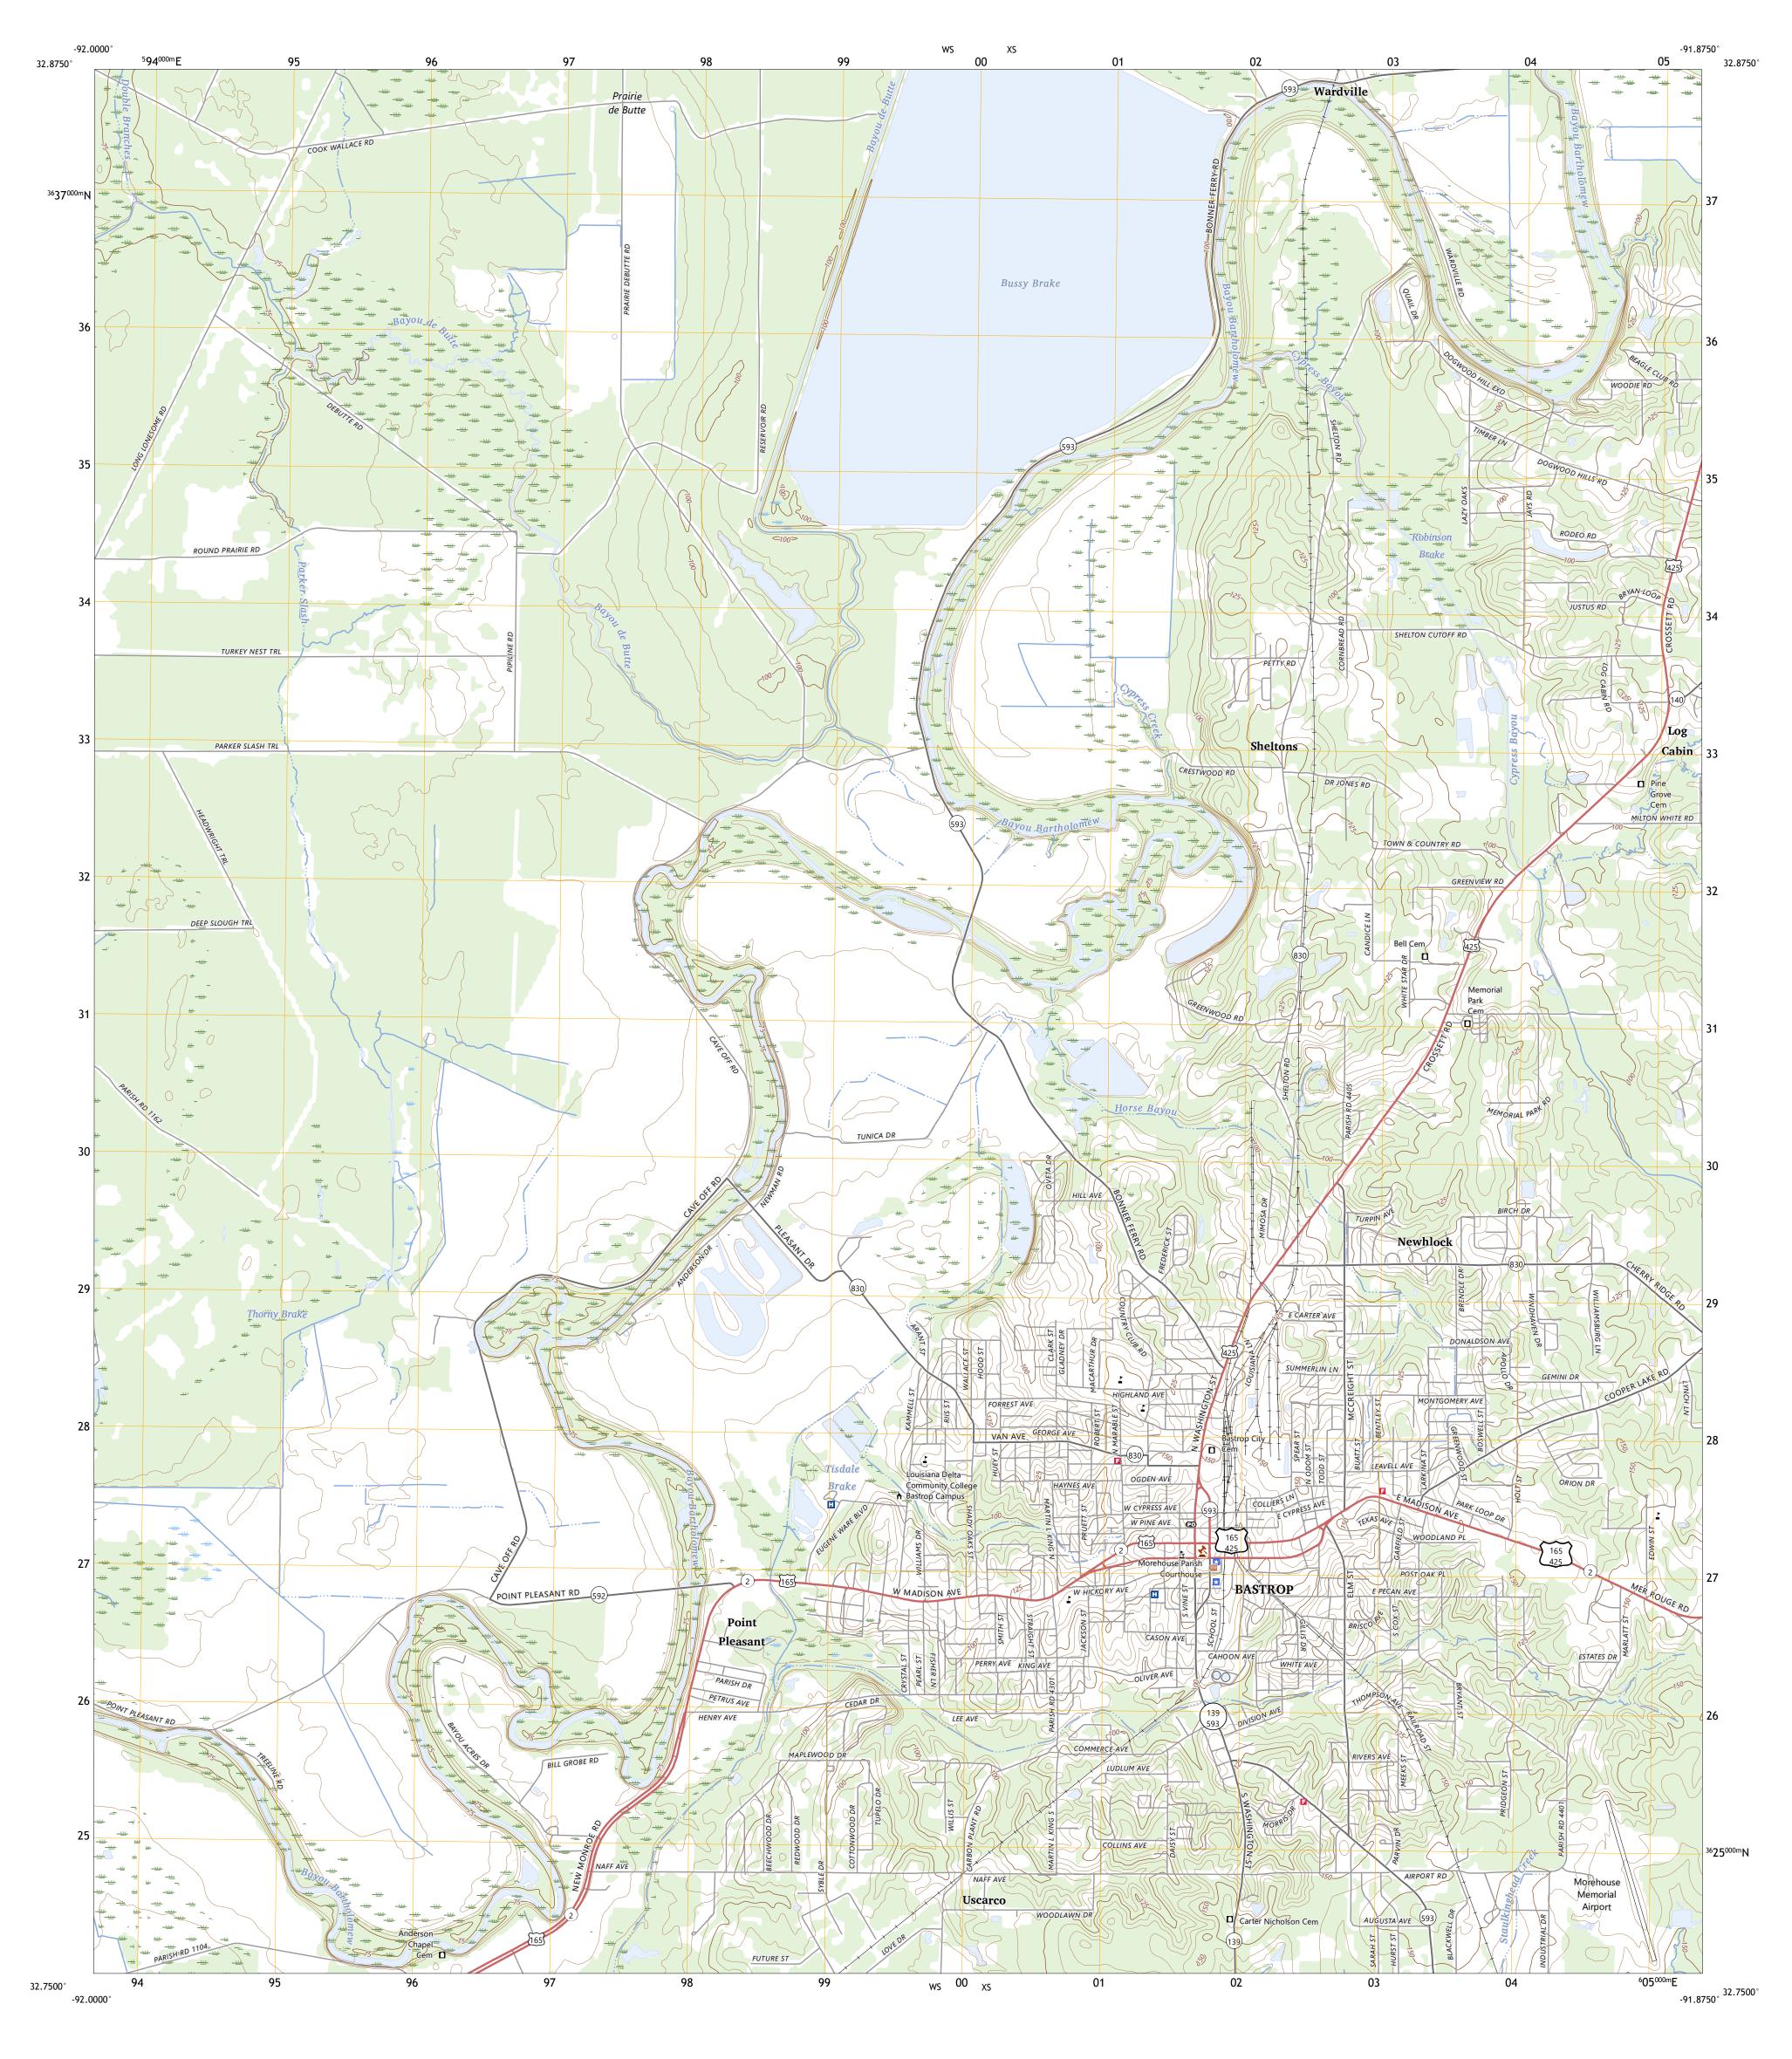

Produced by the United States Geological Survey North American Datum of 1983 (NAD83) World Geodetic System of 1984 (WGS84). Projection and 1 000-meter grid:Universal Transverse Mercator, Zone 15S This map is not a legal document. Boundaries may be generalized for this map scale. Private lands within government reservations may not be shown. Obtain permission before entering private lands. Imagery.... Roads..... Names..... ......NAIP, September 2019 - September 2019
U.S. Census Bureau, 2015 - 2017
......GNIS, 1980 - 2023 

Public Land Survey System......BLM, 2019
Wetlands.....FWS National Wetlands Inventory 1974 - 2013

WS

Grid Zone Designati 15S

XS

This map was produced to conform with the National Geospatial Program US Topo Product Standard.

ROAD CLASSIFICATION

US Route

Secondary Hwy

Interstate Route

Ramp

Local Road

State Route

4WD