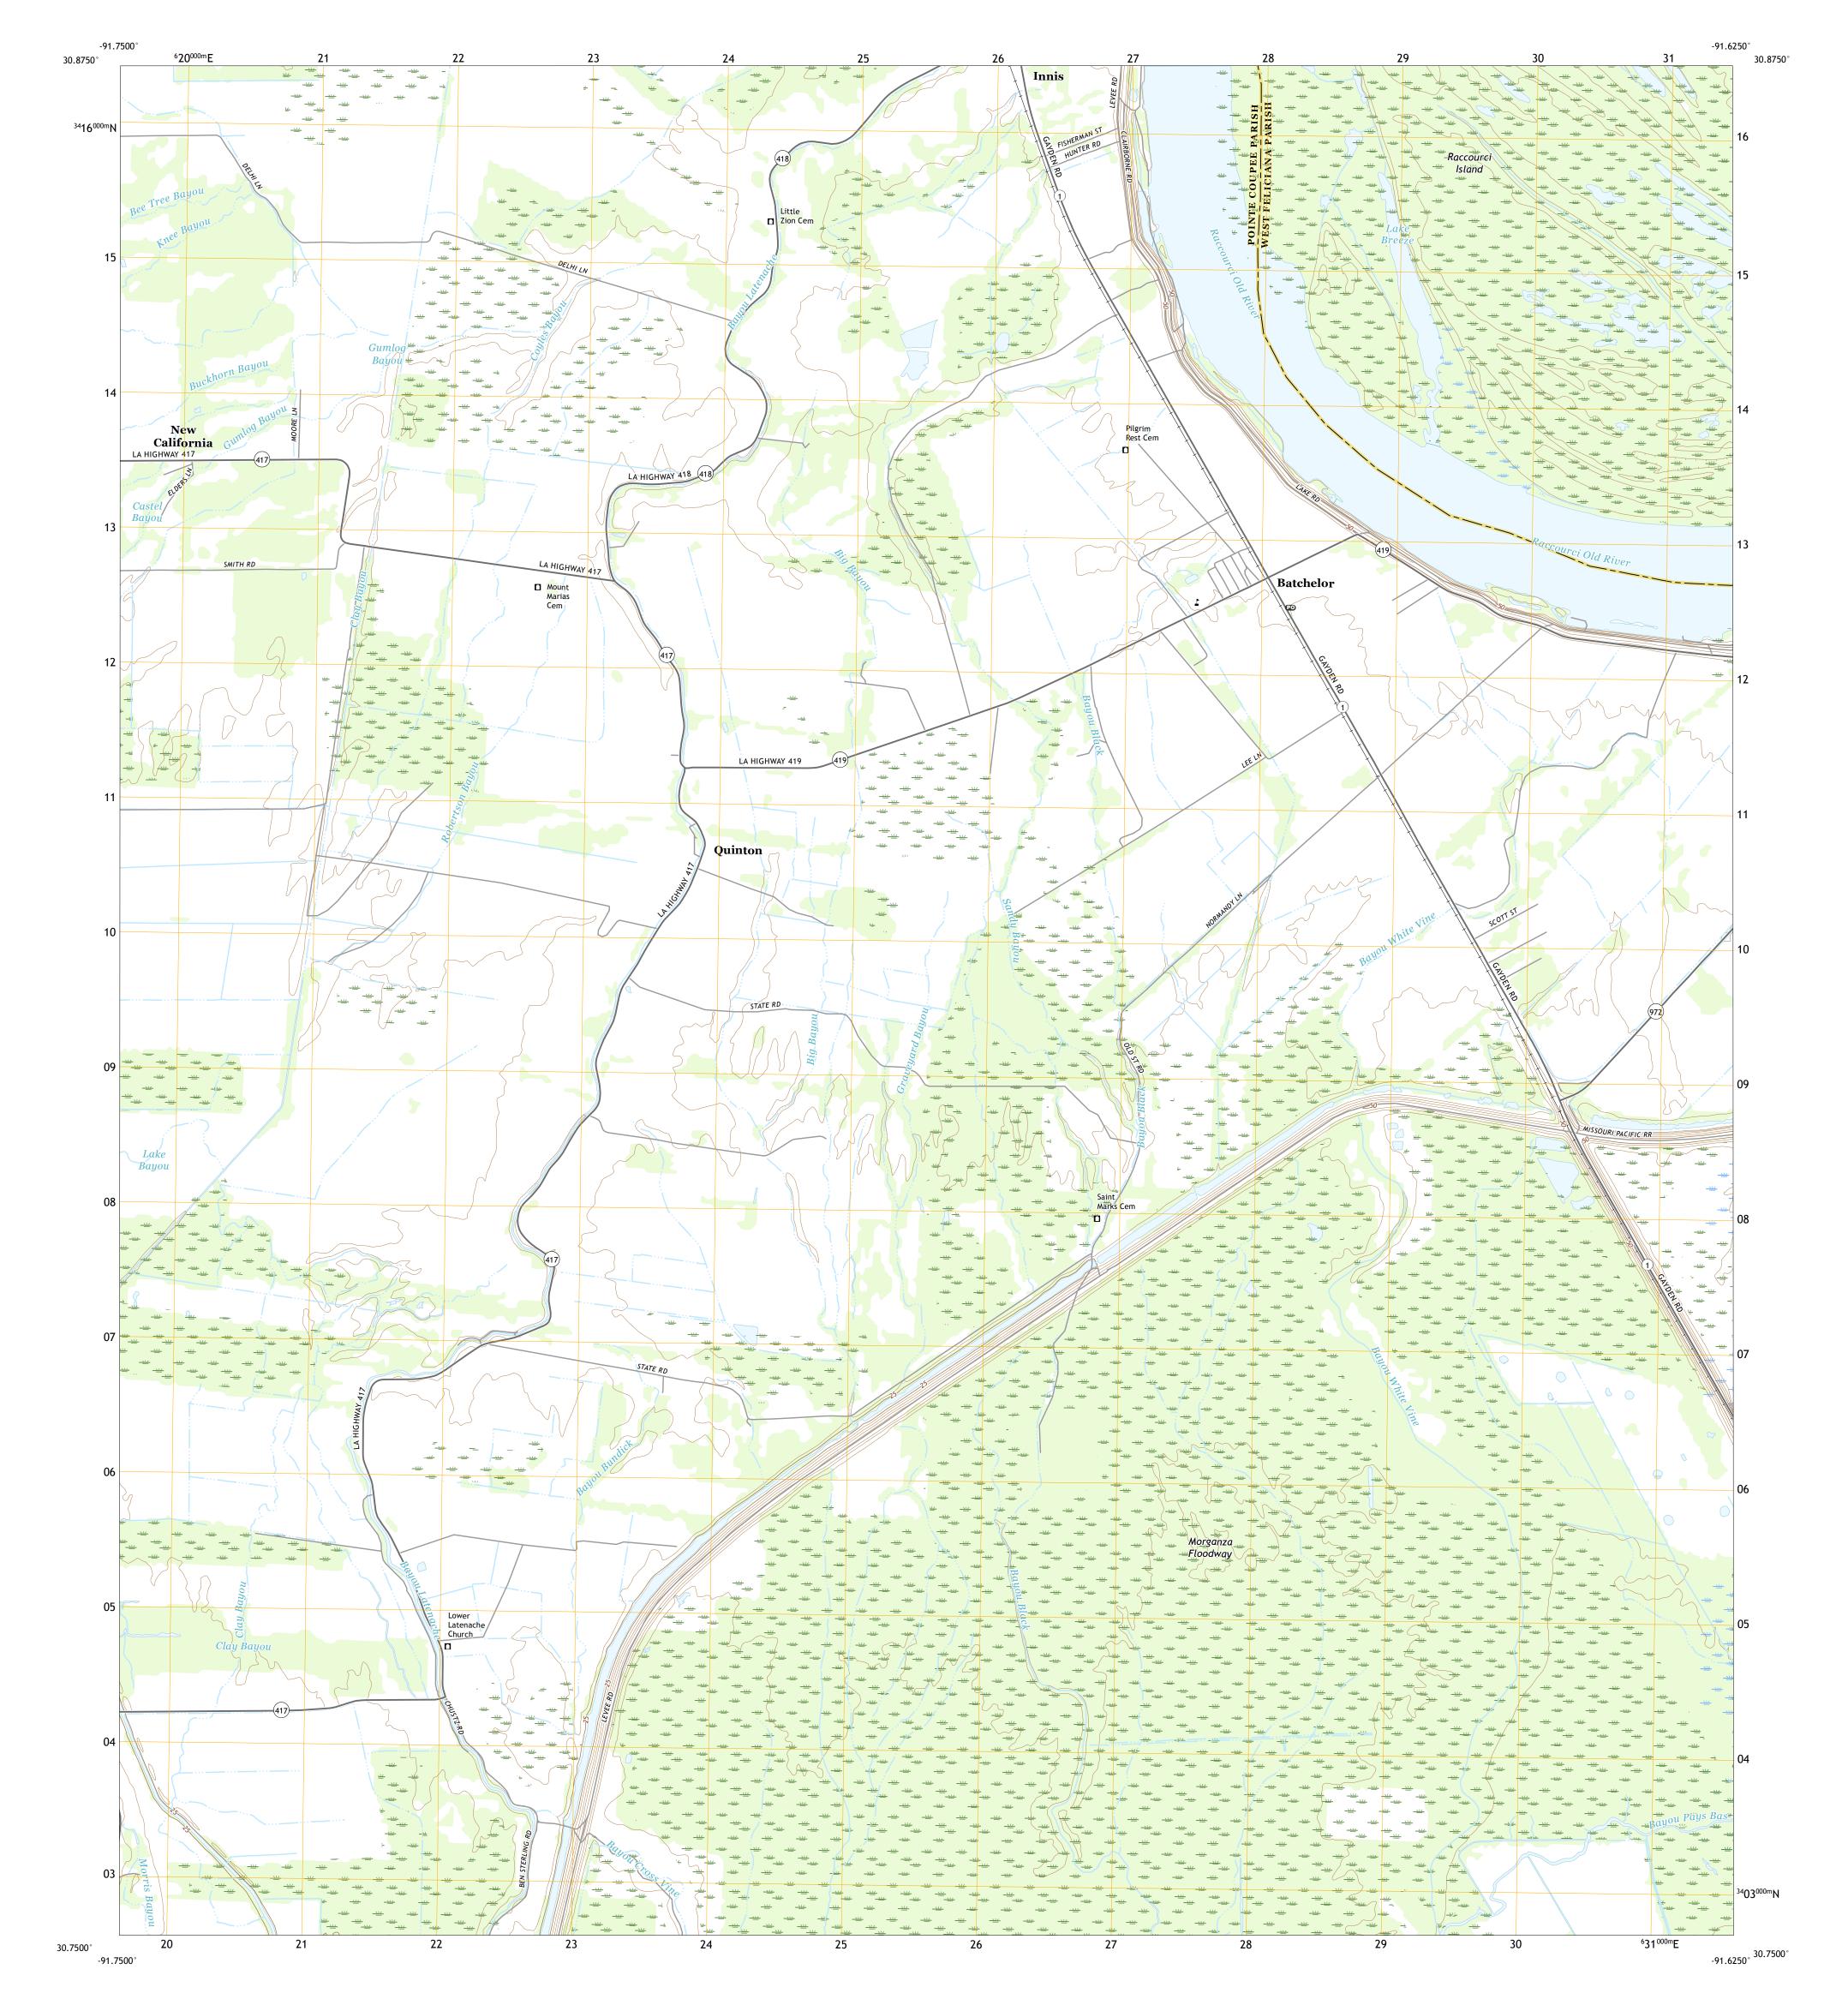

## U.S. DEPARTMENT OF THE INTERIOR U.S. GEOLOGICAL SURVEY



BATCHELOR QUADRANGLE LOUISIANA 7.5-MINUTE SERIES



Produced by the United States Geological Survey North American Datum of 1983 (NAD83) World Geodetic System of 1984 (WGS84). Projection and 1 000-meter grid:Universal Transverse Mercator, Zone 15R This map is not a legal document. Boundaries may be generalized for this map scale. Private lands within government reservations may not be shown. Obtain permission before entering private lands.

Imagery......NAIP, August 2015 - October 2015 Roads......U.S. Census Bureau, 2017 Names......GNIS, 1980 - 2016 Hydrography......GNIS, 1980 - 2017 Contours.....National Hydrography Dataset, 2004 - 2017 Contours.....National Elevation Dataset, 2008 - 2014 Boundaries......Multiple sources; see metadata file 2014 - 2016 Public Land Survey System......BLM, 2015 Wetlands......BWS National Wetlands Inventory