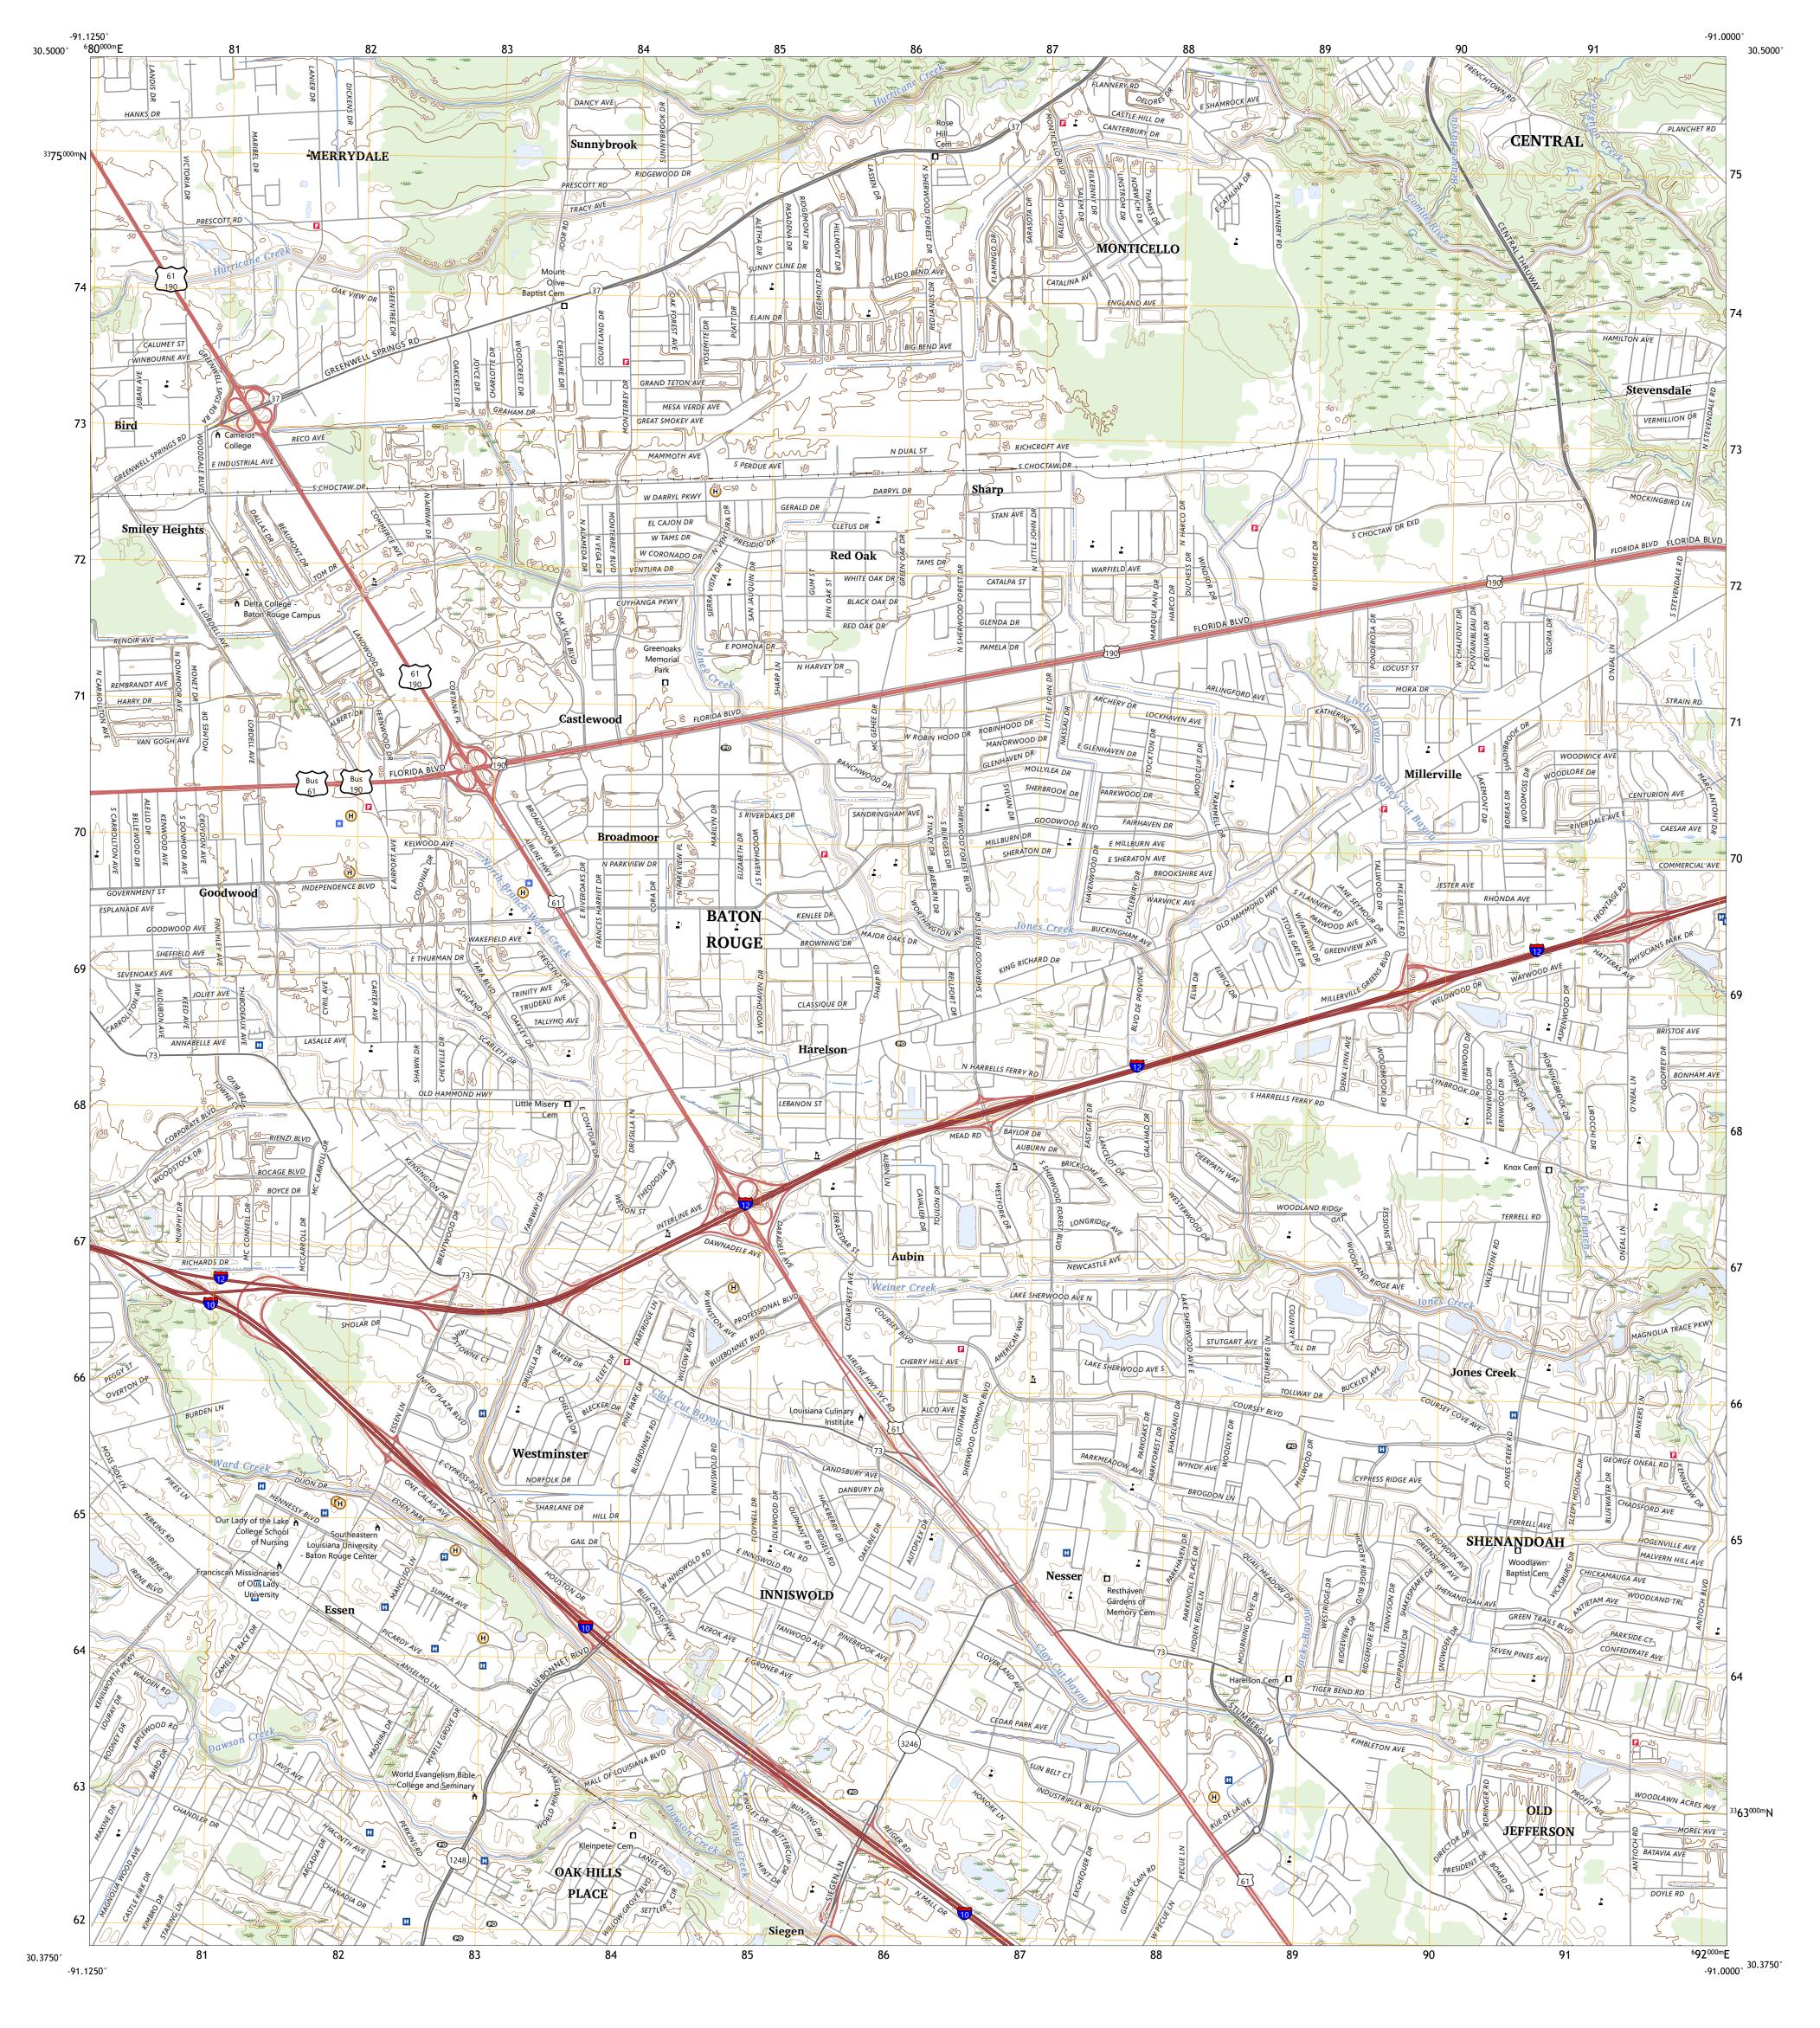

Produced by the United States Geological Survey North American Datum of 1983 (NAD83) World Geodetic System of 1984 (WGS84). Projection and 1 000-meter grid:Universal Transverse Mercator, Zone 15R This map is not a legal document. Boundaries may be generalized for this map scale. Private lands within government reservations may not be shown. Obtain permission before entering private lands. ........NAIP, July 2019 - July 2019
U.S. Census Bureau, 2017
......GNIS, 1980 - 2023 Imagery... Names.... Hydrography..... ...National Hydrography Dataset, 2004 - 2022 