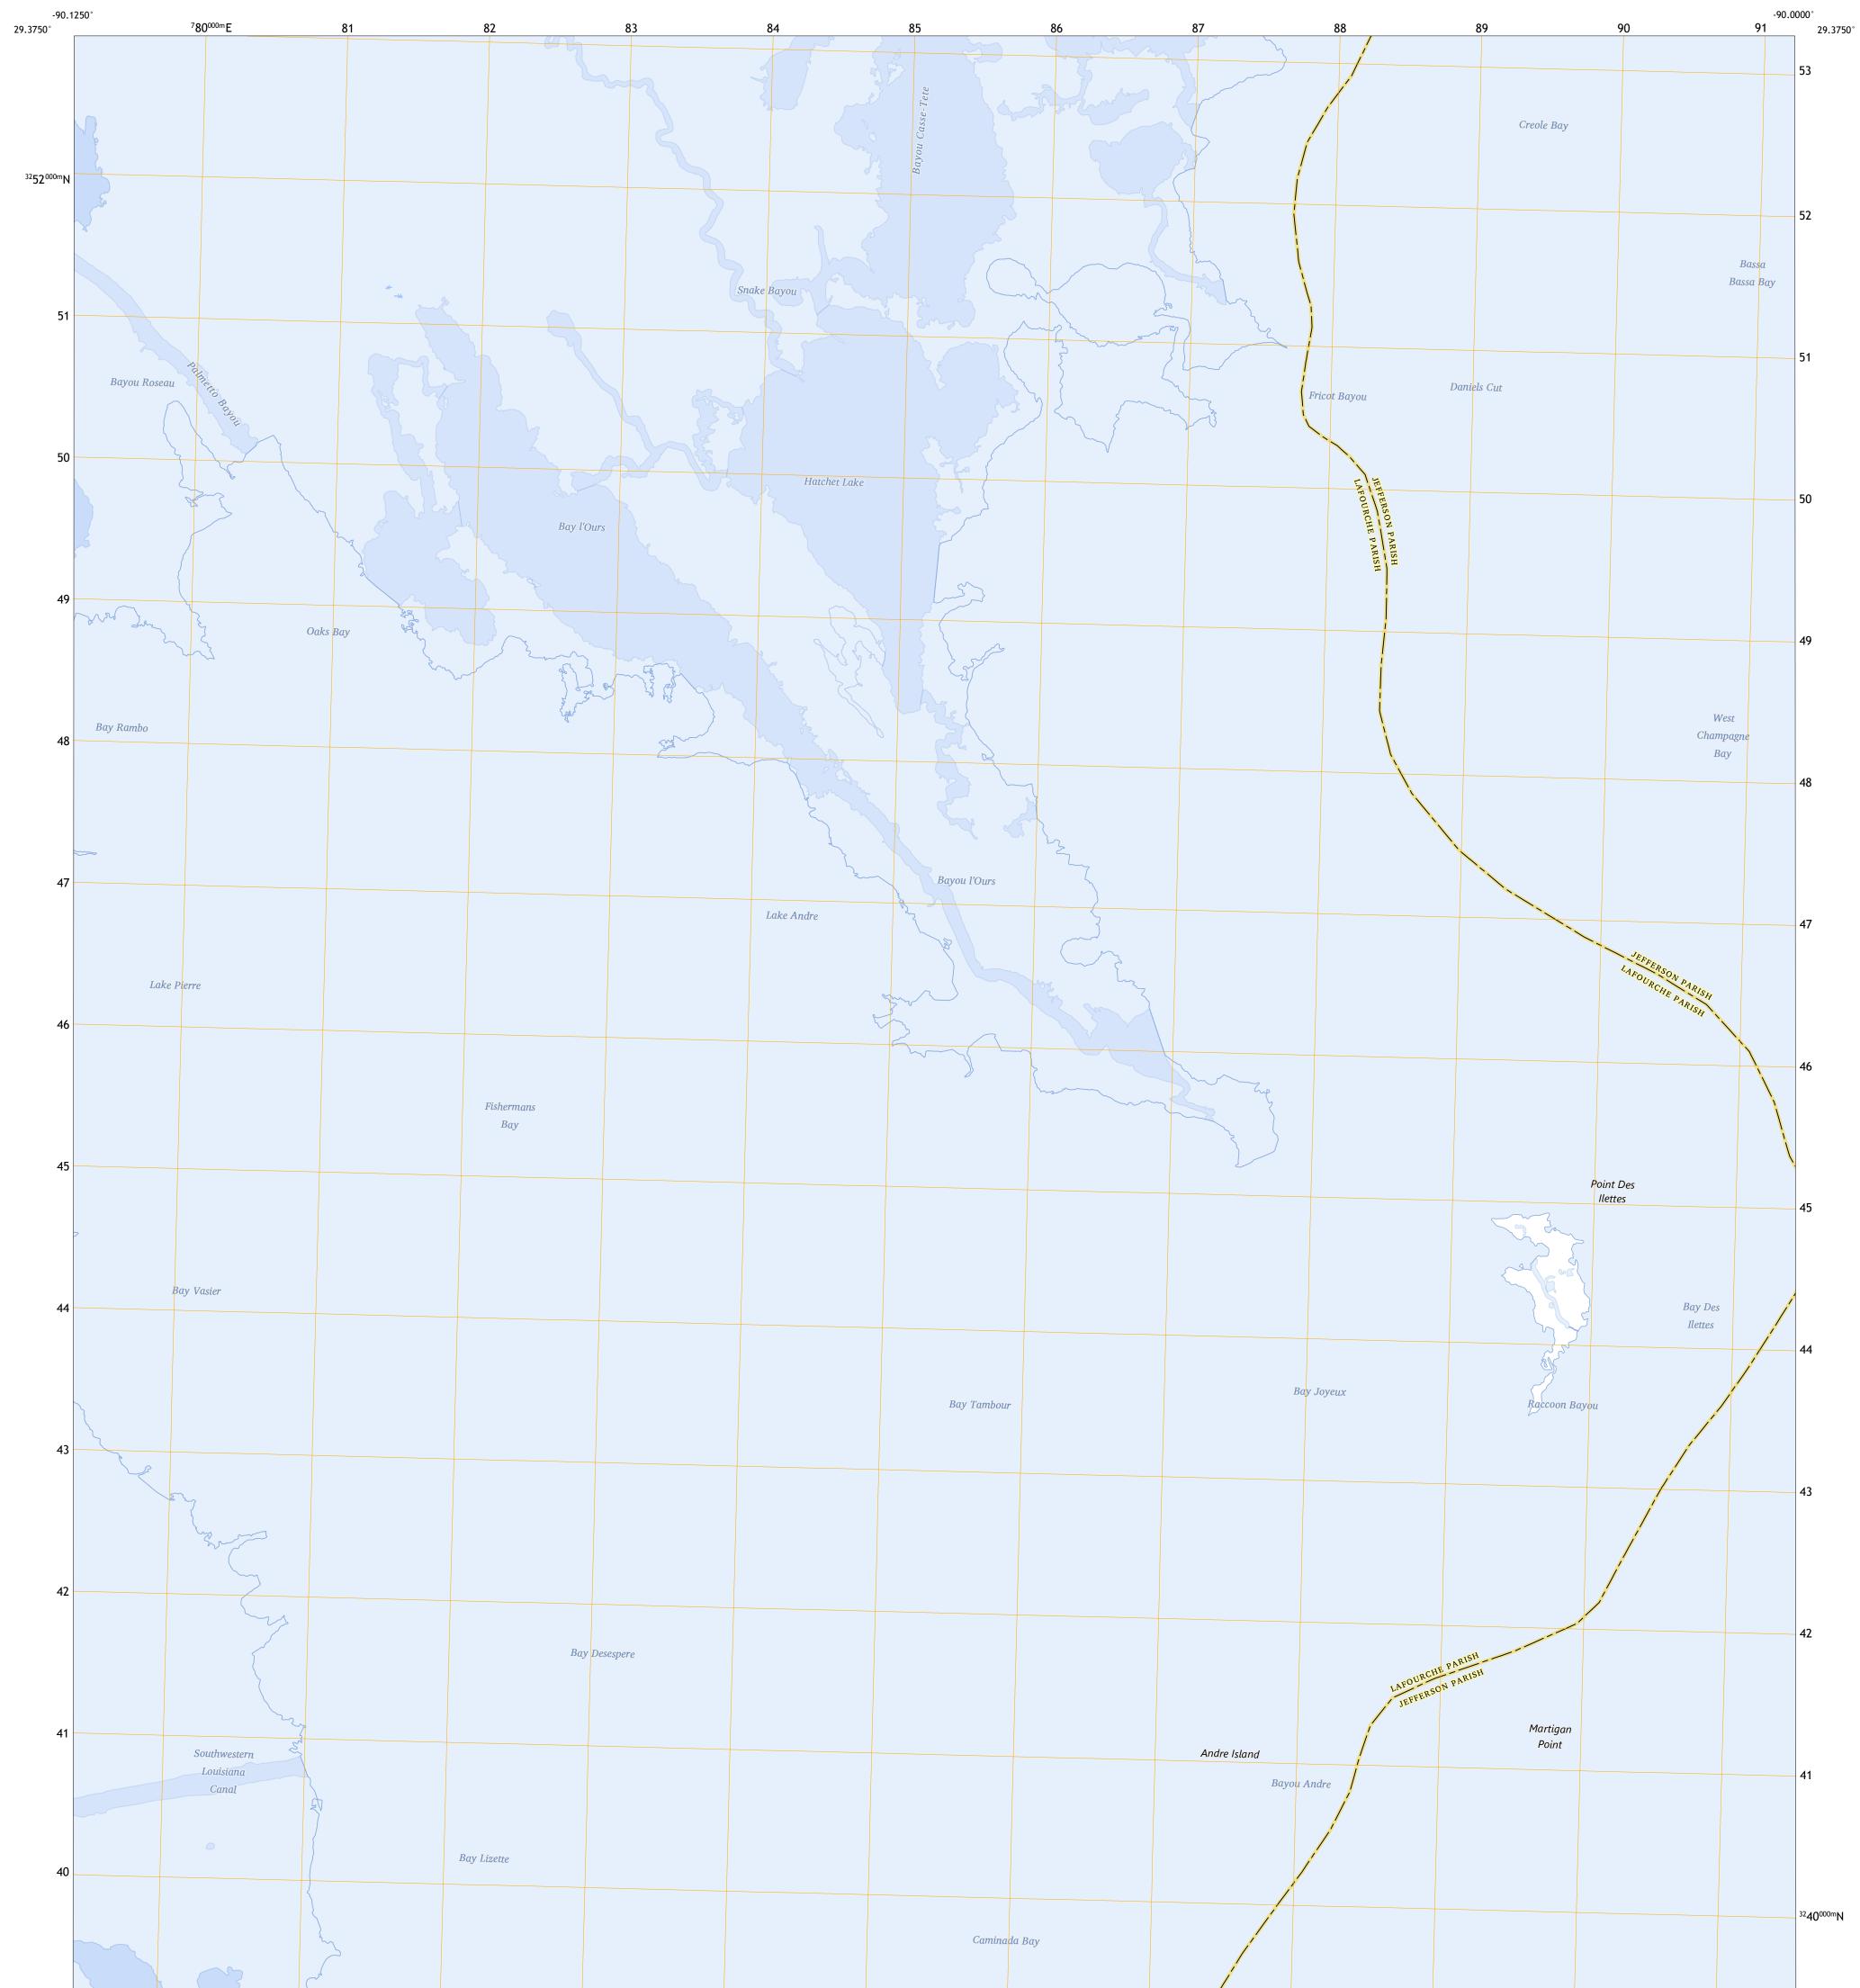

BAY TAMBOUR QUADRANGLE LOUISIANA 7.5-MINUTE SERIES

NSN. 7643016368700

Produced by the United States Geological Survey North American Datum of 1983 (NAD83) World Geodetic System of 1984 (WGS84). Projection and 1 000-meter grid:Universal Transverse Mercator, Zone 15R This map is not a legal document. Boundaries may be generalized for this map scale. Private lands within government reservations may not be shown. Obtain permission before entering private lands.

 Imagery......NAIP, August 2019 - August 2019

 Roads......NAIP, August 2019 - August 2019

 Roads......ORIS, 1980 - 2023

 Hydrography......National Hydrography Dataset, 2011 - 2018

 Contours......National Elevation Dataset, Not Available

 Boundaries......Multiple sources; see metadata file 2021 - 2022

 Public Land Survey System.......BLM, 2019

 Wetlands......FWS
 National Wetlands