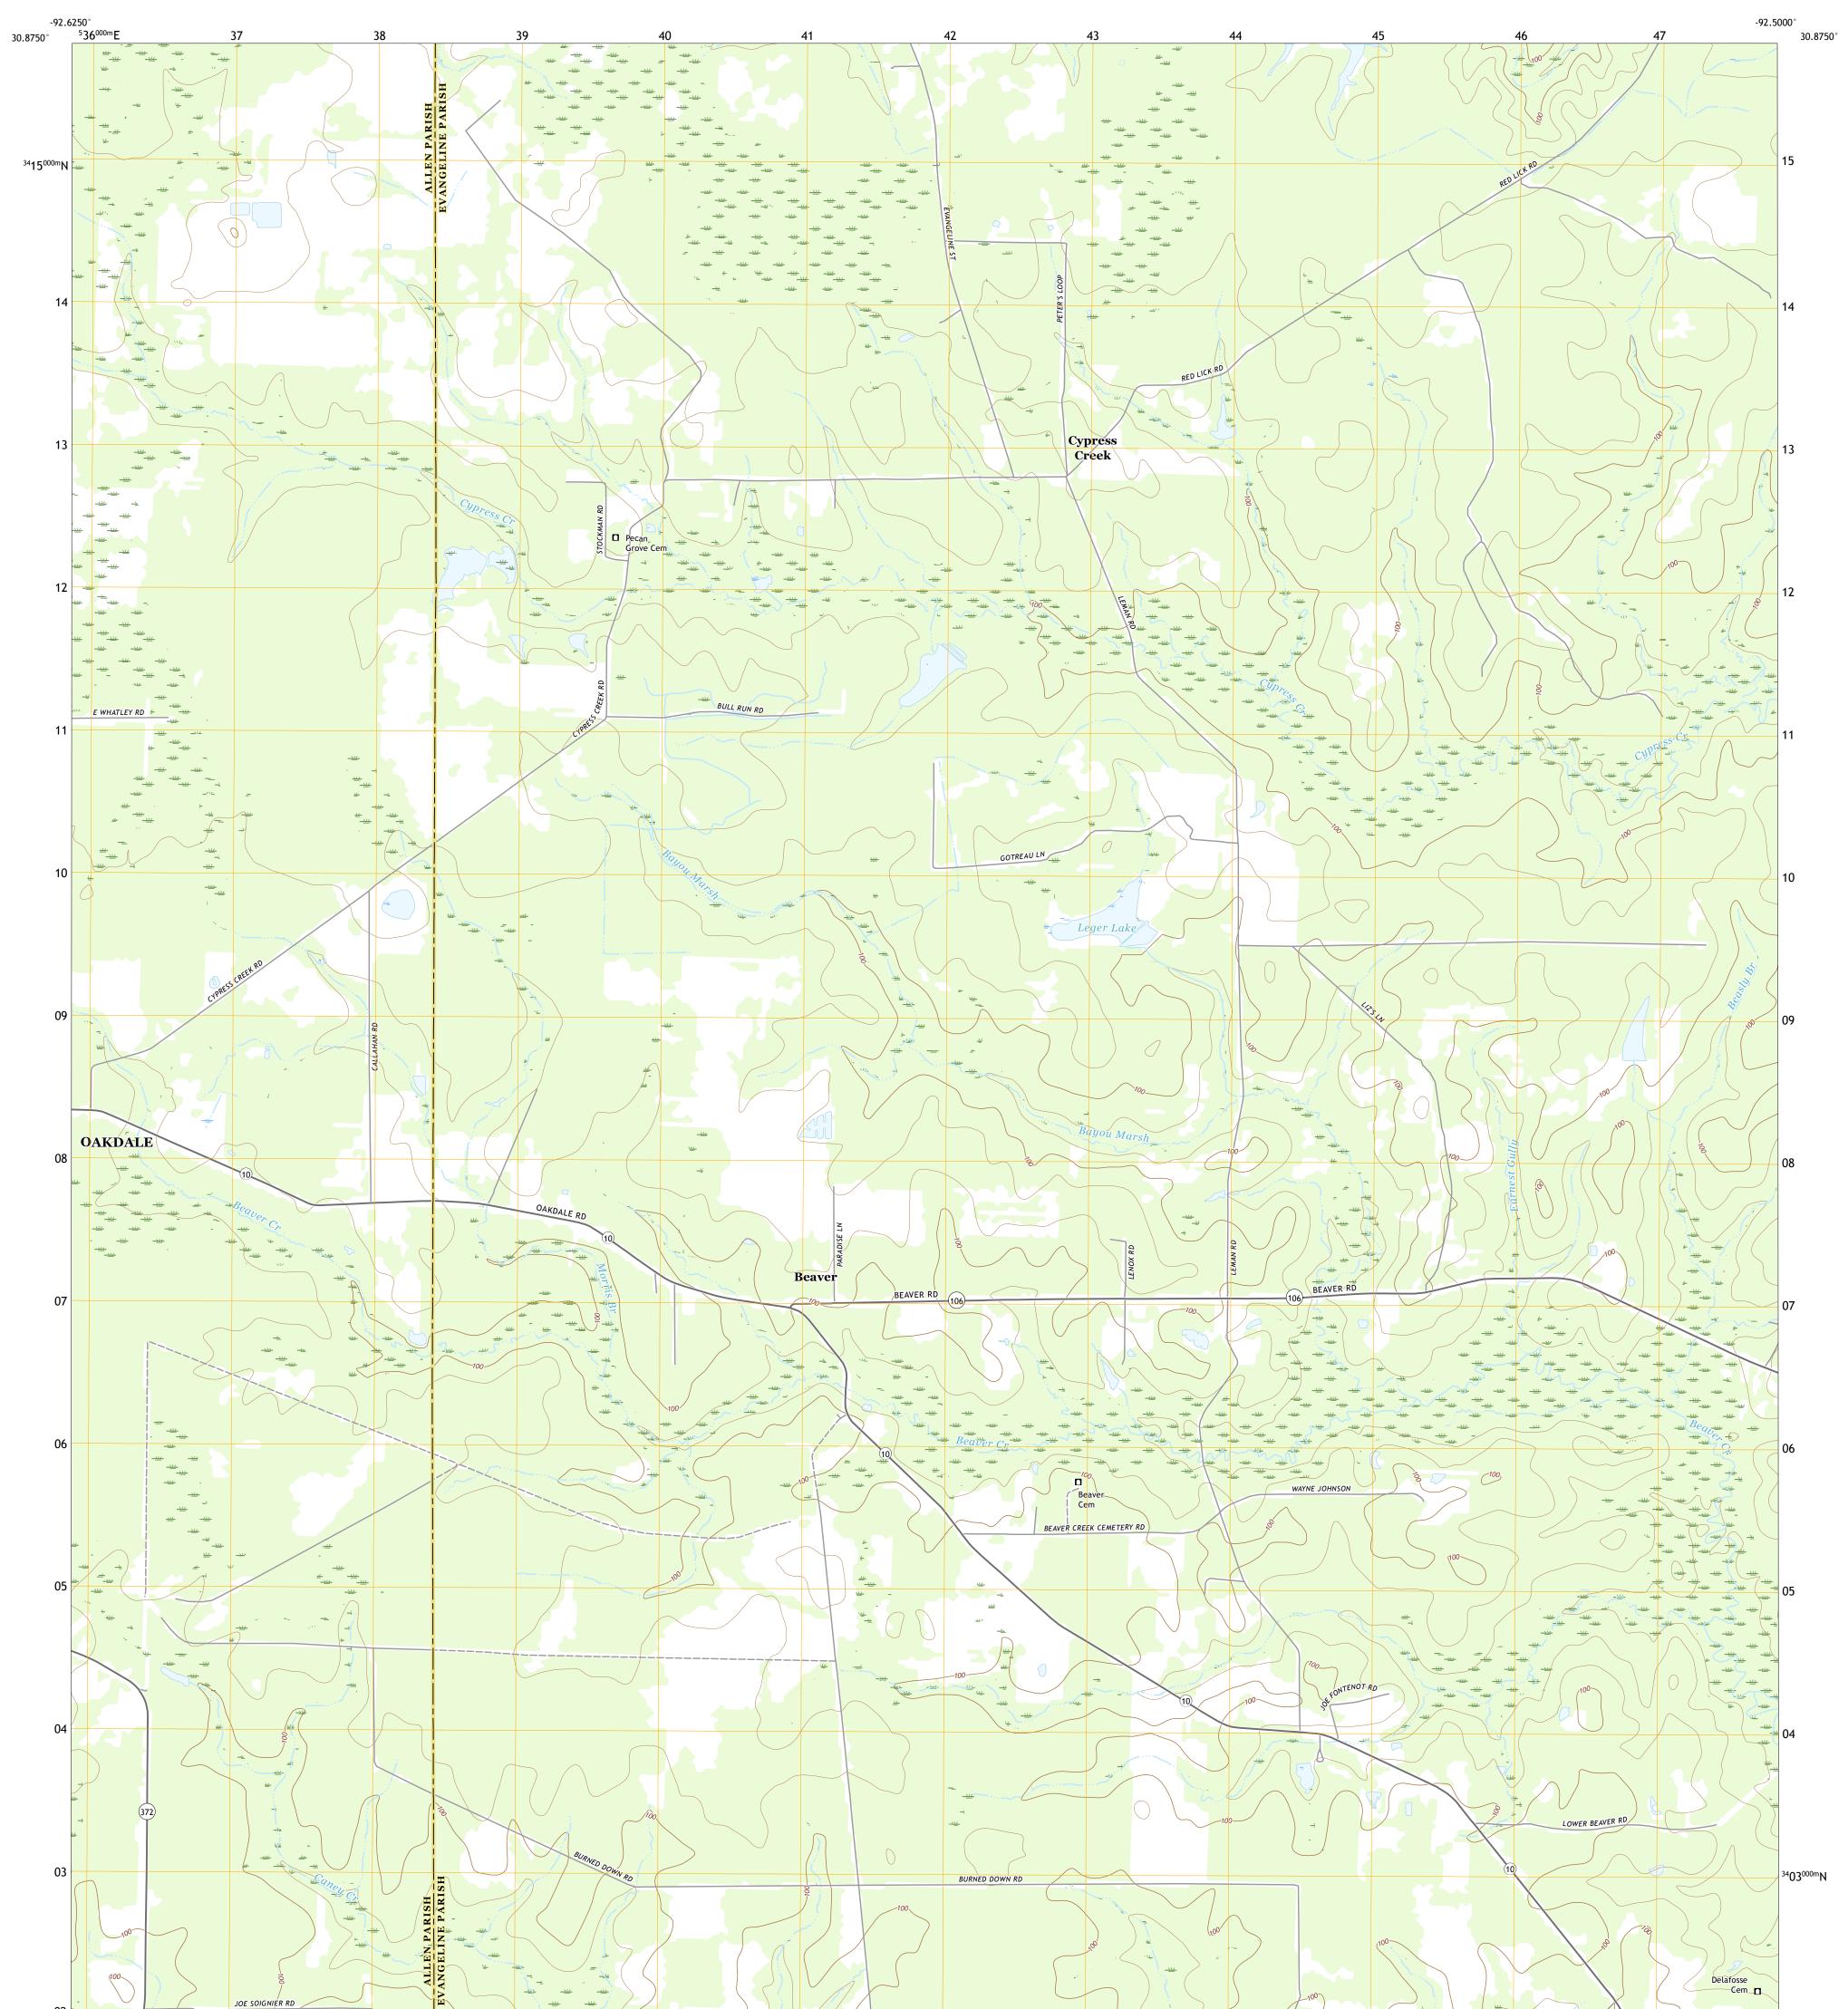

## U.S. DEPARTMENT OF THE INTERIOR U.S. GEOLOGICAL SURVEY

BEAVER QUADRANGLE LOUISIANA 7.5-MINUTE SERIES

Produced by the United States Geological Survey North American Datum of 1983 (NAD83) World Geodetic System of 1984 (WGS84). Projection and 1 000-meter grid:Universal Transverse Mercator, Zone 15R This map is not a legal document. Boundaries may be generalized for this map scale. Private lands within government reservations may not be shown. Obtain permission before entering private lands.

Imagery......NAIP, August 2015 - October 2015 Roads......U.S. Census Bureau, 2017 Names......GNIS, 1980 - 2016 Hydrography......GNIS, 1980 - 2018 Contours.....National Hydrography Dataset, 2002 - 2018 Contours.....National Elevation Dataset, 2008 Boundaries.....Multiple sources; see metadata file 2014 - 2016 Public Land Survey System......BLM, 2015 Wetlands......BLM, 2015

## NSN. 7643016368717 NGA REF NO. US GS X 24 K 2912

\_\_\_\_