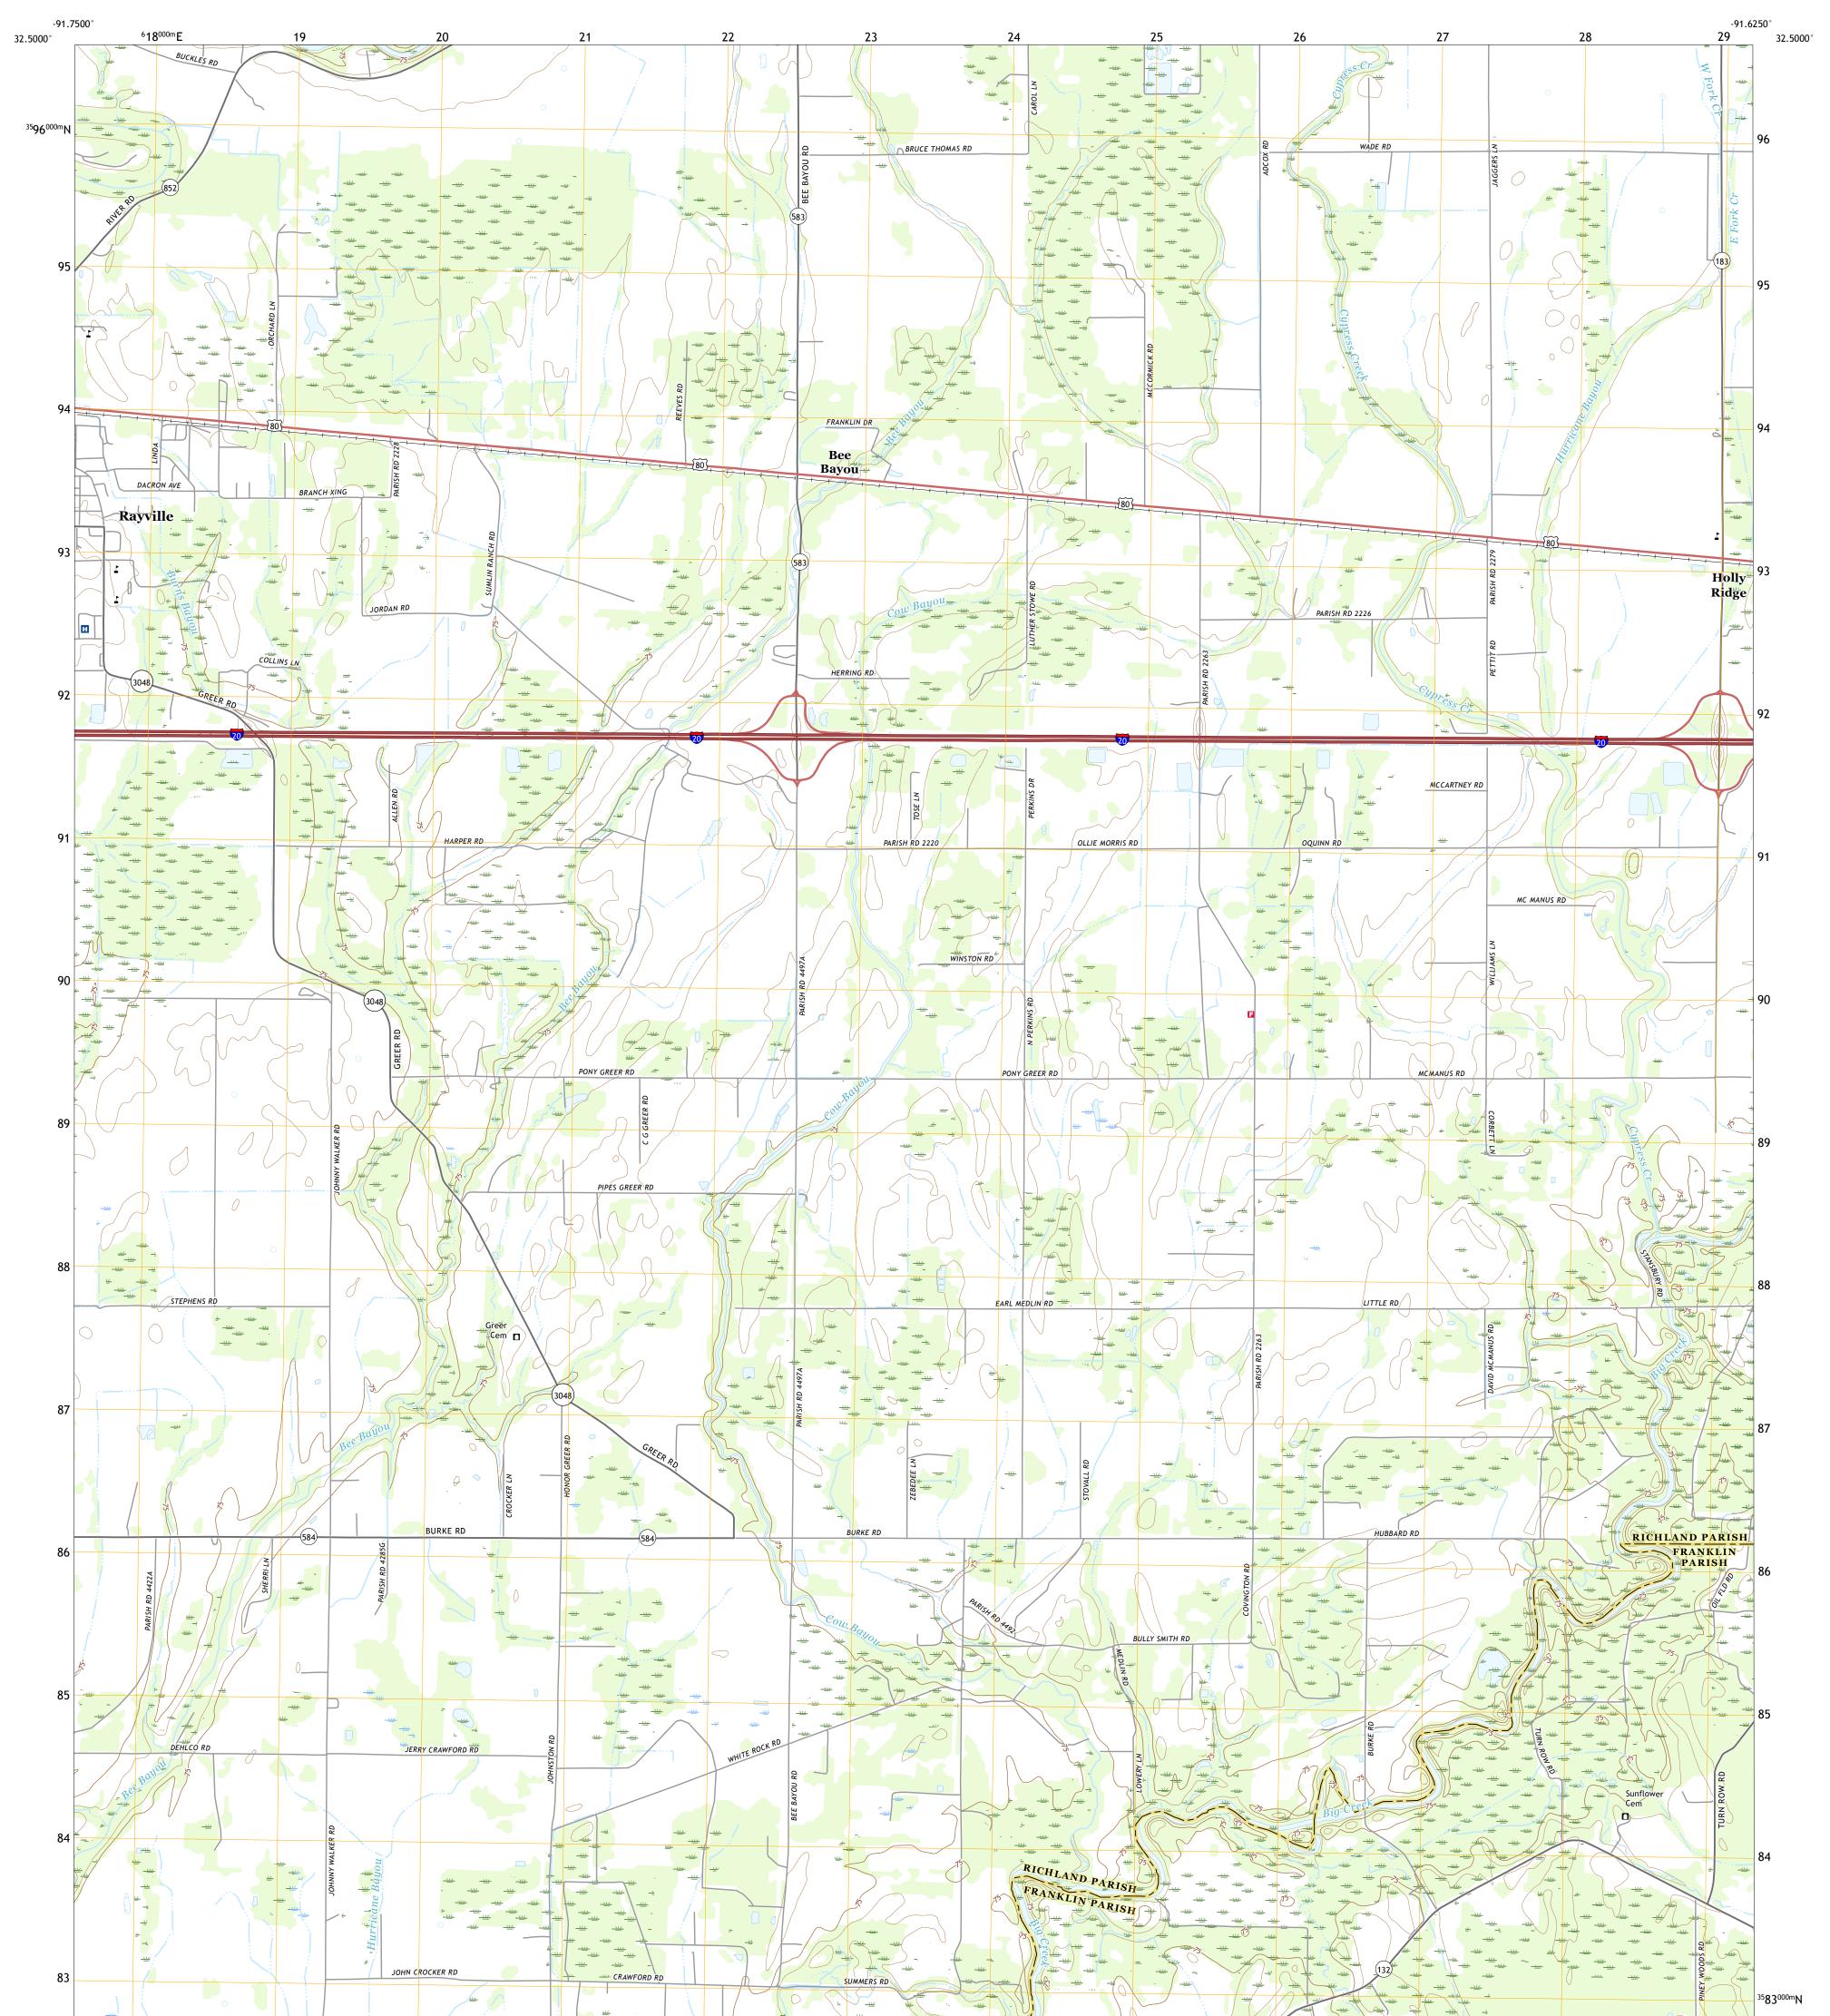

## U.S. DEPARTMENT OF THE INTERIOR U.S. GEOLOGICAL SURVEY

Produced by the United States Geological Survey North American Datum of 1983 (NAD83) World Geodetic System of 1984 (WGS84). Projection and 1 000-meter grid:Universal Transverse Mercator, Zone 155 This map is not a legal document. Boundaries may be generalized for this map scale. Private lands within government reservations may not be shown. Obtain permission before entering private lands.

 Imagery......NAIP, May 2015 - September 2015

 Roads.....U.S.
 Bureau, 2017

 Names.....GNIS, 1980 - 2016

 Hydrography.....National Hydrography Dataset, 2007 - 2018

 Contours.....National Elevation Dataset, 2011

 Boundaries.....Multiple sources; see metadata file 2014 - 2016

 Public Land Survey System......BLM, 2015

 Wetlands.....FWS National Wetlands Inventory 1974 - 1976