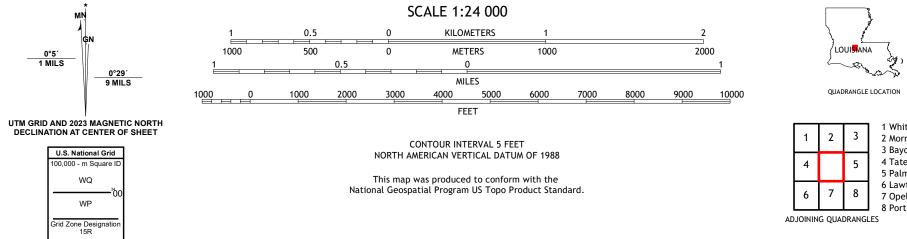

MŅ

0°5′ 1 MILS

1 Whiteville 2 3 2 Morrow 3 Bayou Jack 5 4 Tate Cove 5 Palmetto 6 Lawtell 7 Opelousas 8 Port Barre 7 8 ADJOINING QUADRANGLES

BEGGS, LA 2024