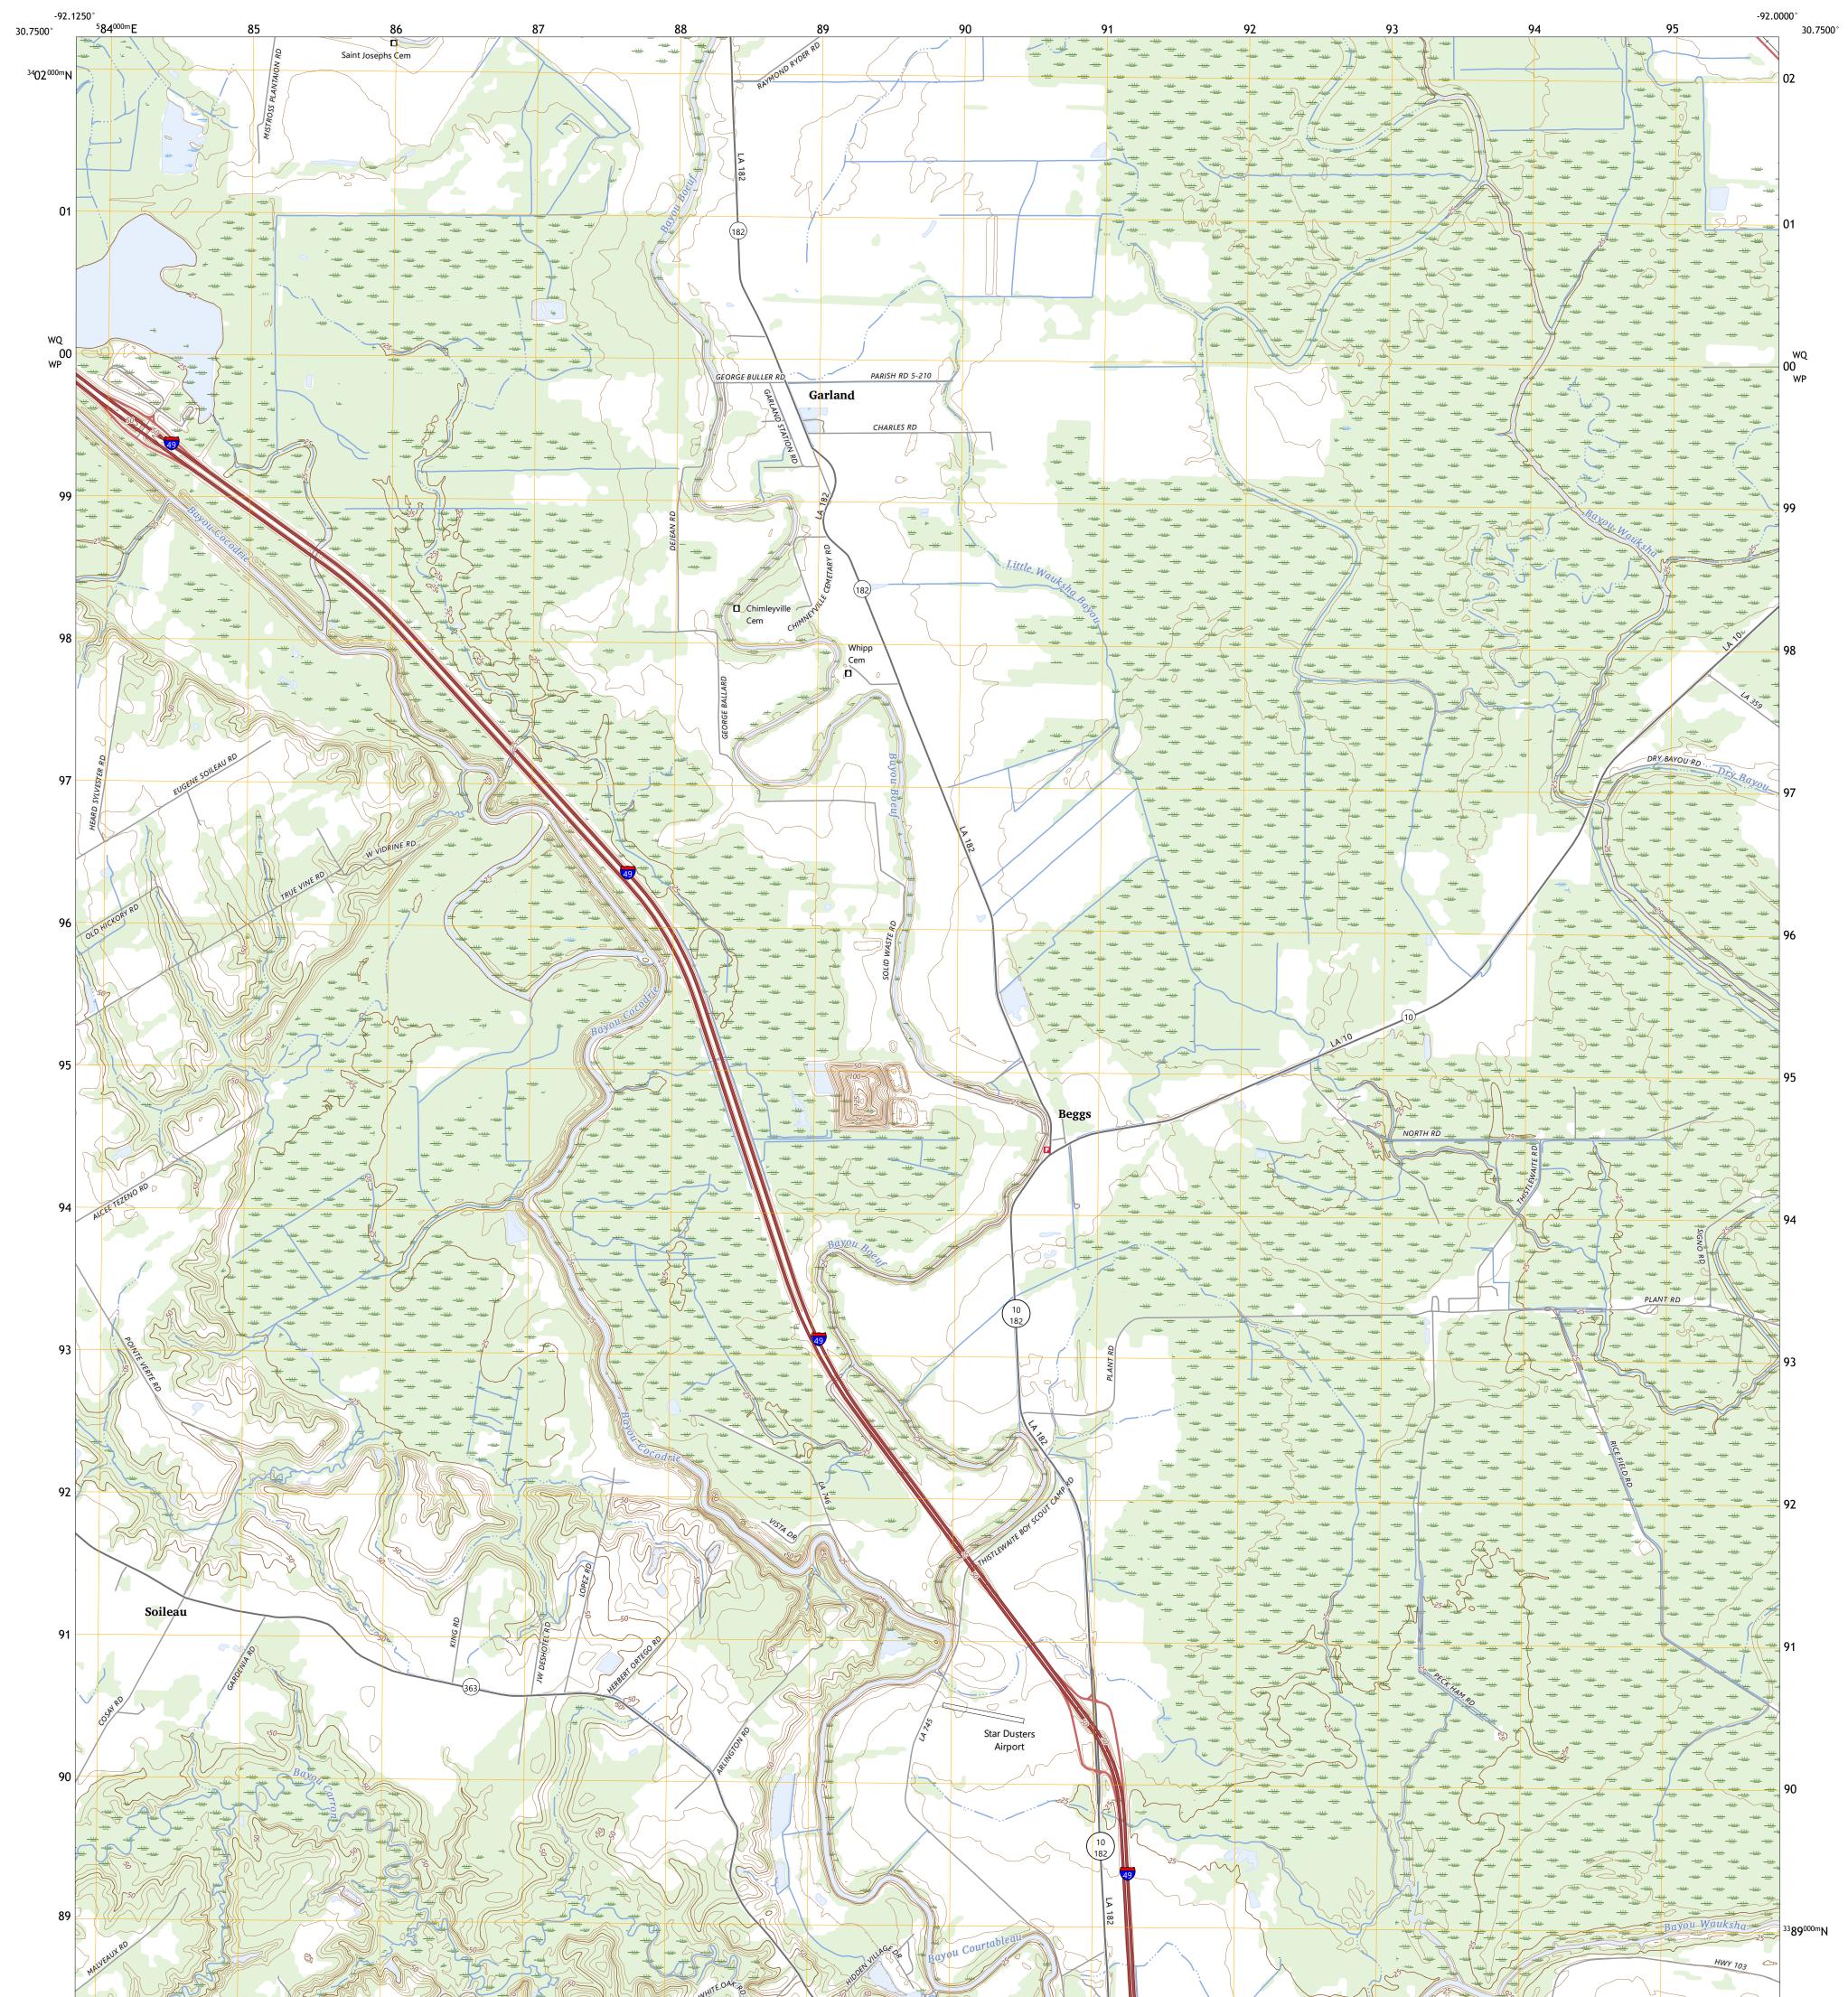

## U.S. DEPARTMENT OF THE INTERIOR U.S. GEOLOGICAL SURVEY

**Produced by the United States Geological Survey** North American Datum of 1983 (NAD83) World Geodetic System of 1984 (WGS84). Projection and 1 000-meter grid:Universal Transverse Mercator, Zone 15R This map is not a legal document. Boundaries may be generalized for this map scale. Private lands within government reservations may not be shown. Obtain permission before entering private lands.