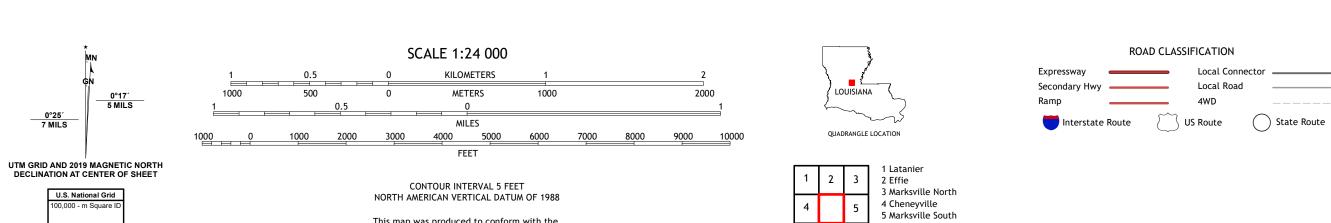

7 8 6 Lone Pine 7 Bunkie 8 Cottonport

ADJOINING QUADRANGLES

BELLE D'EAU, LA

2020

This map was produced to conform with the National Geospatial Program US Topo Product Standard, 2011. A metadata file associated with this product is draft version 0.6.18

Produced by the United States Geological Survey
North American Datum of 1983 (NAD83)
World Geodetic System of 1984 (WGS84). Projection and
1 000-meter grid:Universal Transverse Mercator, Zone 15R

This map is not a legal document. Boundaries may be generalized for this map scale. Private lands within government reservations may not be shown. Obtain permission before