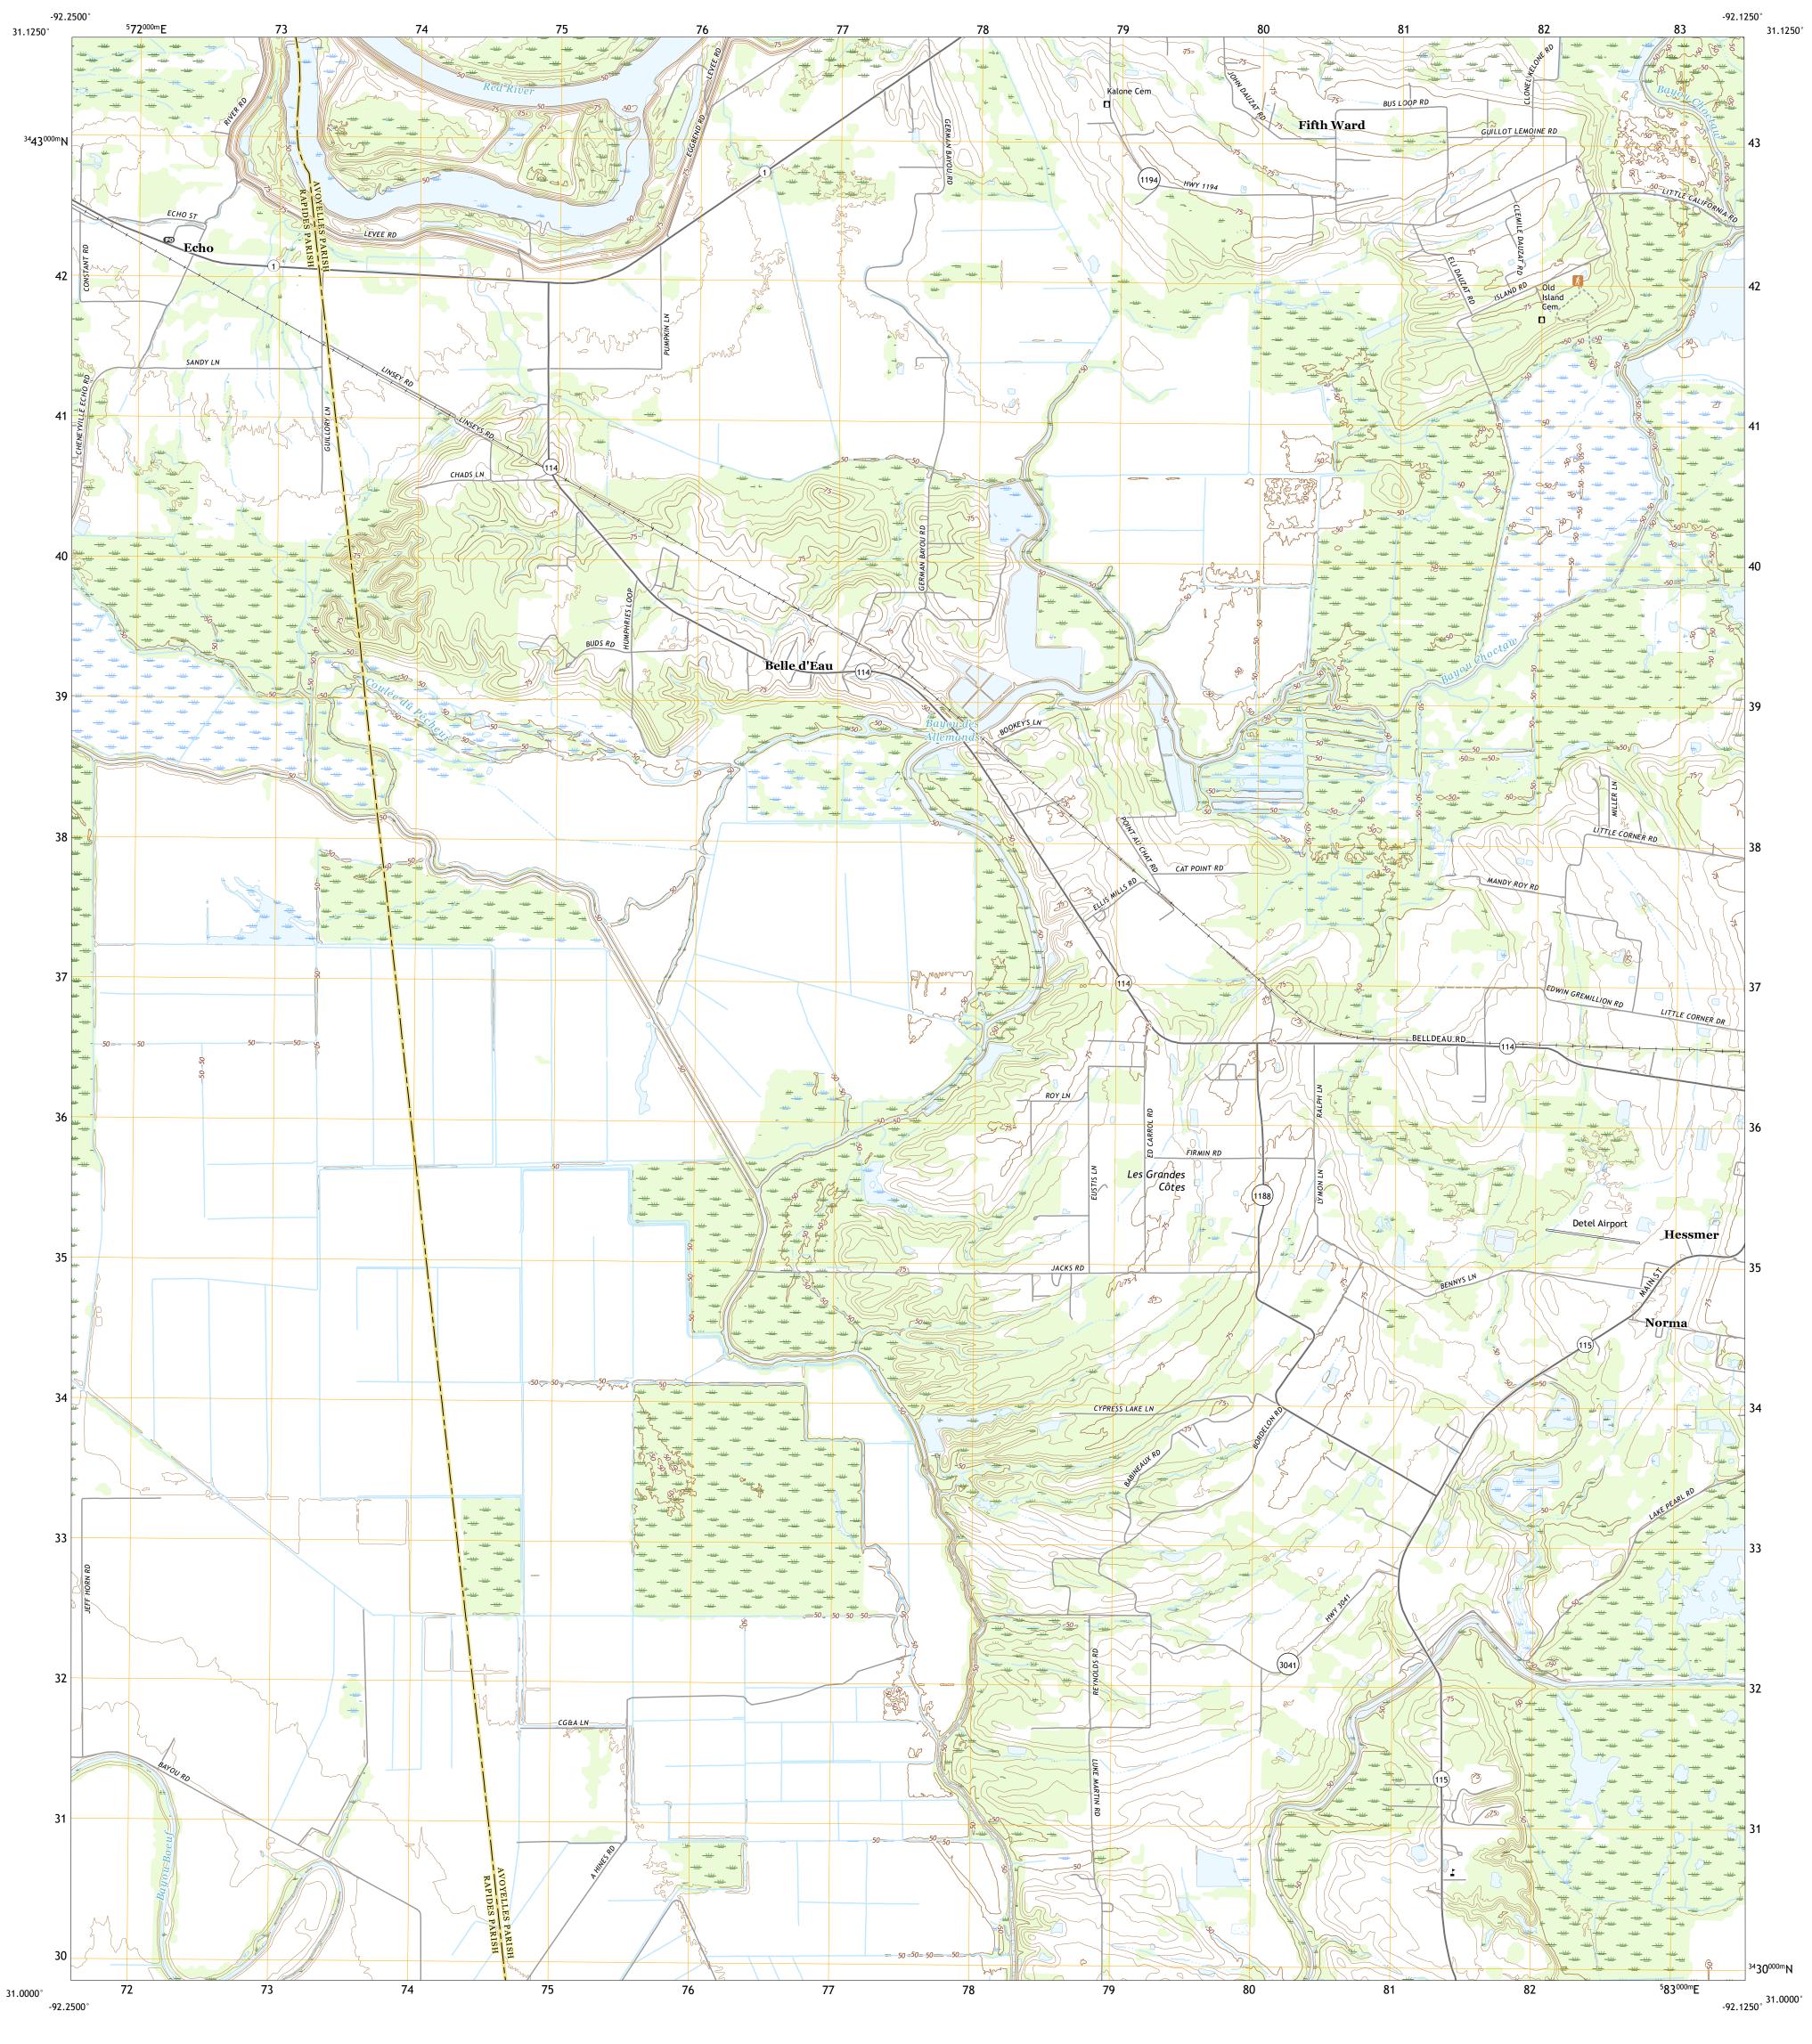

7 8 6 Lone Pine 7 Bunkie 8 Cottonport

ADJOINING QUADRANGLES

BELLE D'EAU, LA

2020

This map was produced to conform with the National Geospatial Program US Topo Product Standard, 2011. A metadata file associated with this product is draft version 0.6.18