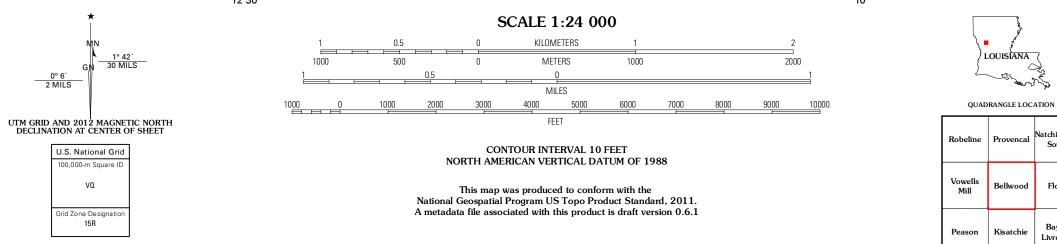

Produced by the United States Geological Survey North American Datum of 1983 (NAD83) World Geodetic System of 1984 (WGS84). Projection and 1 000-meter grid: Universal Transverse Mercator, Zone 15R 10 000-foot ticks: Louisiana Coordinate System of 1983 (north appe) (north zone)

0° 6′ 2 MILS

٧Q

Grid Zone Designati 15R

...NAIP, June 2009 - August 2010 .....©2006-2011 TomTom Imagery.. Roads.... Roads within US Forest Service Lands......FSTopo Data Names. Hydrography... Contours..... National Hydrography Dataset, 2009 National Elevation Dataset, 2008 National Elevation Dataset, 2008 National Elevation Dataset, 2008 Boundaries...

ADJOINING 7.5' QUADRANGLES

LOUISIANA (

Provence

Bellwood

Kisatchie

to and the

 $\bigcirc$ 

South

Flora

Bayou

Livrogne