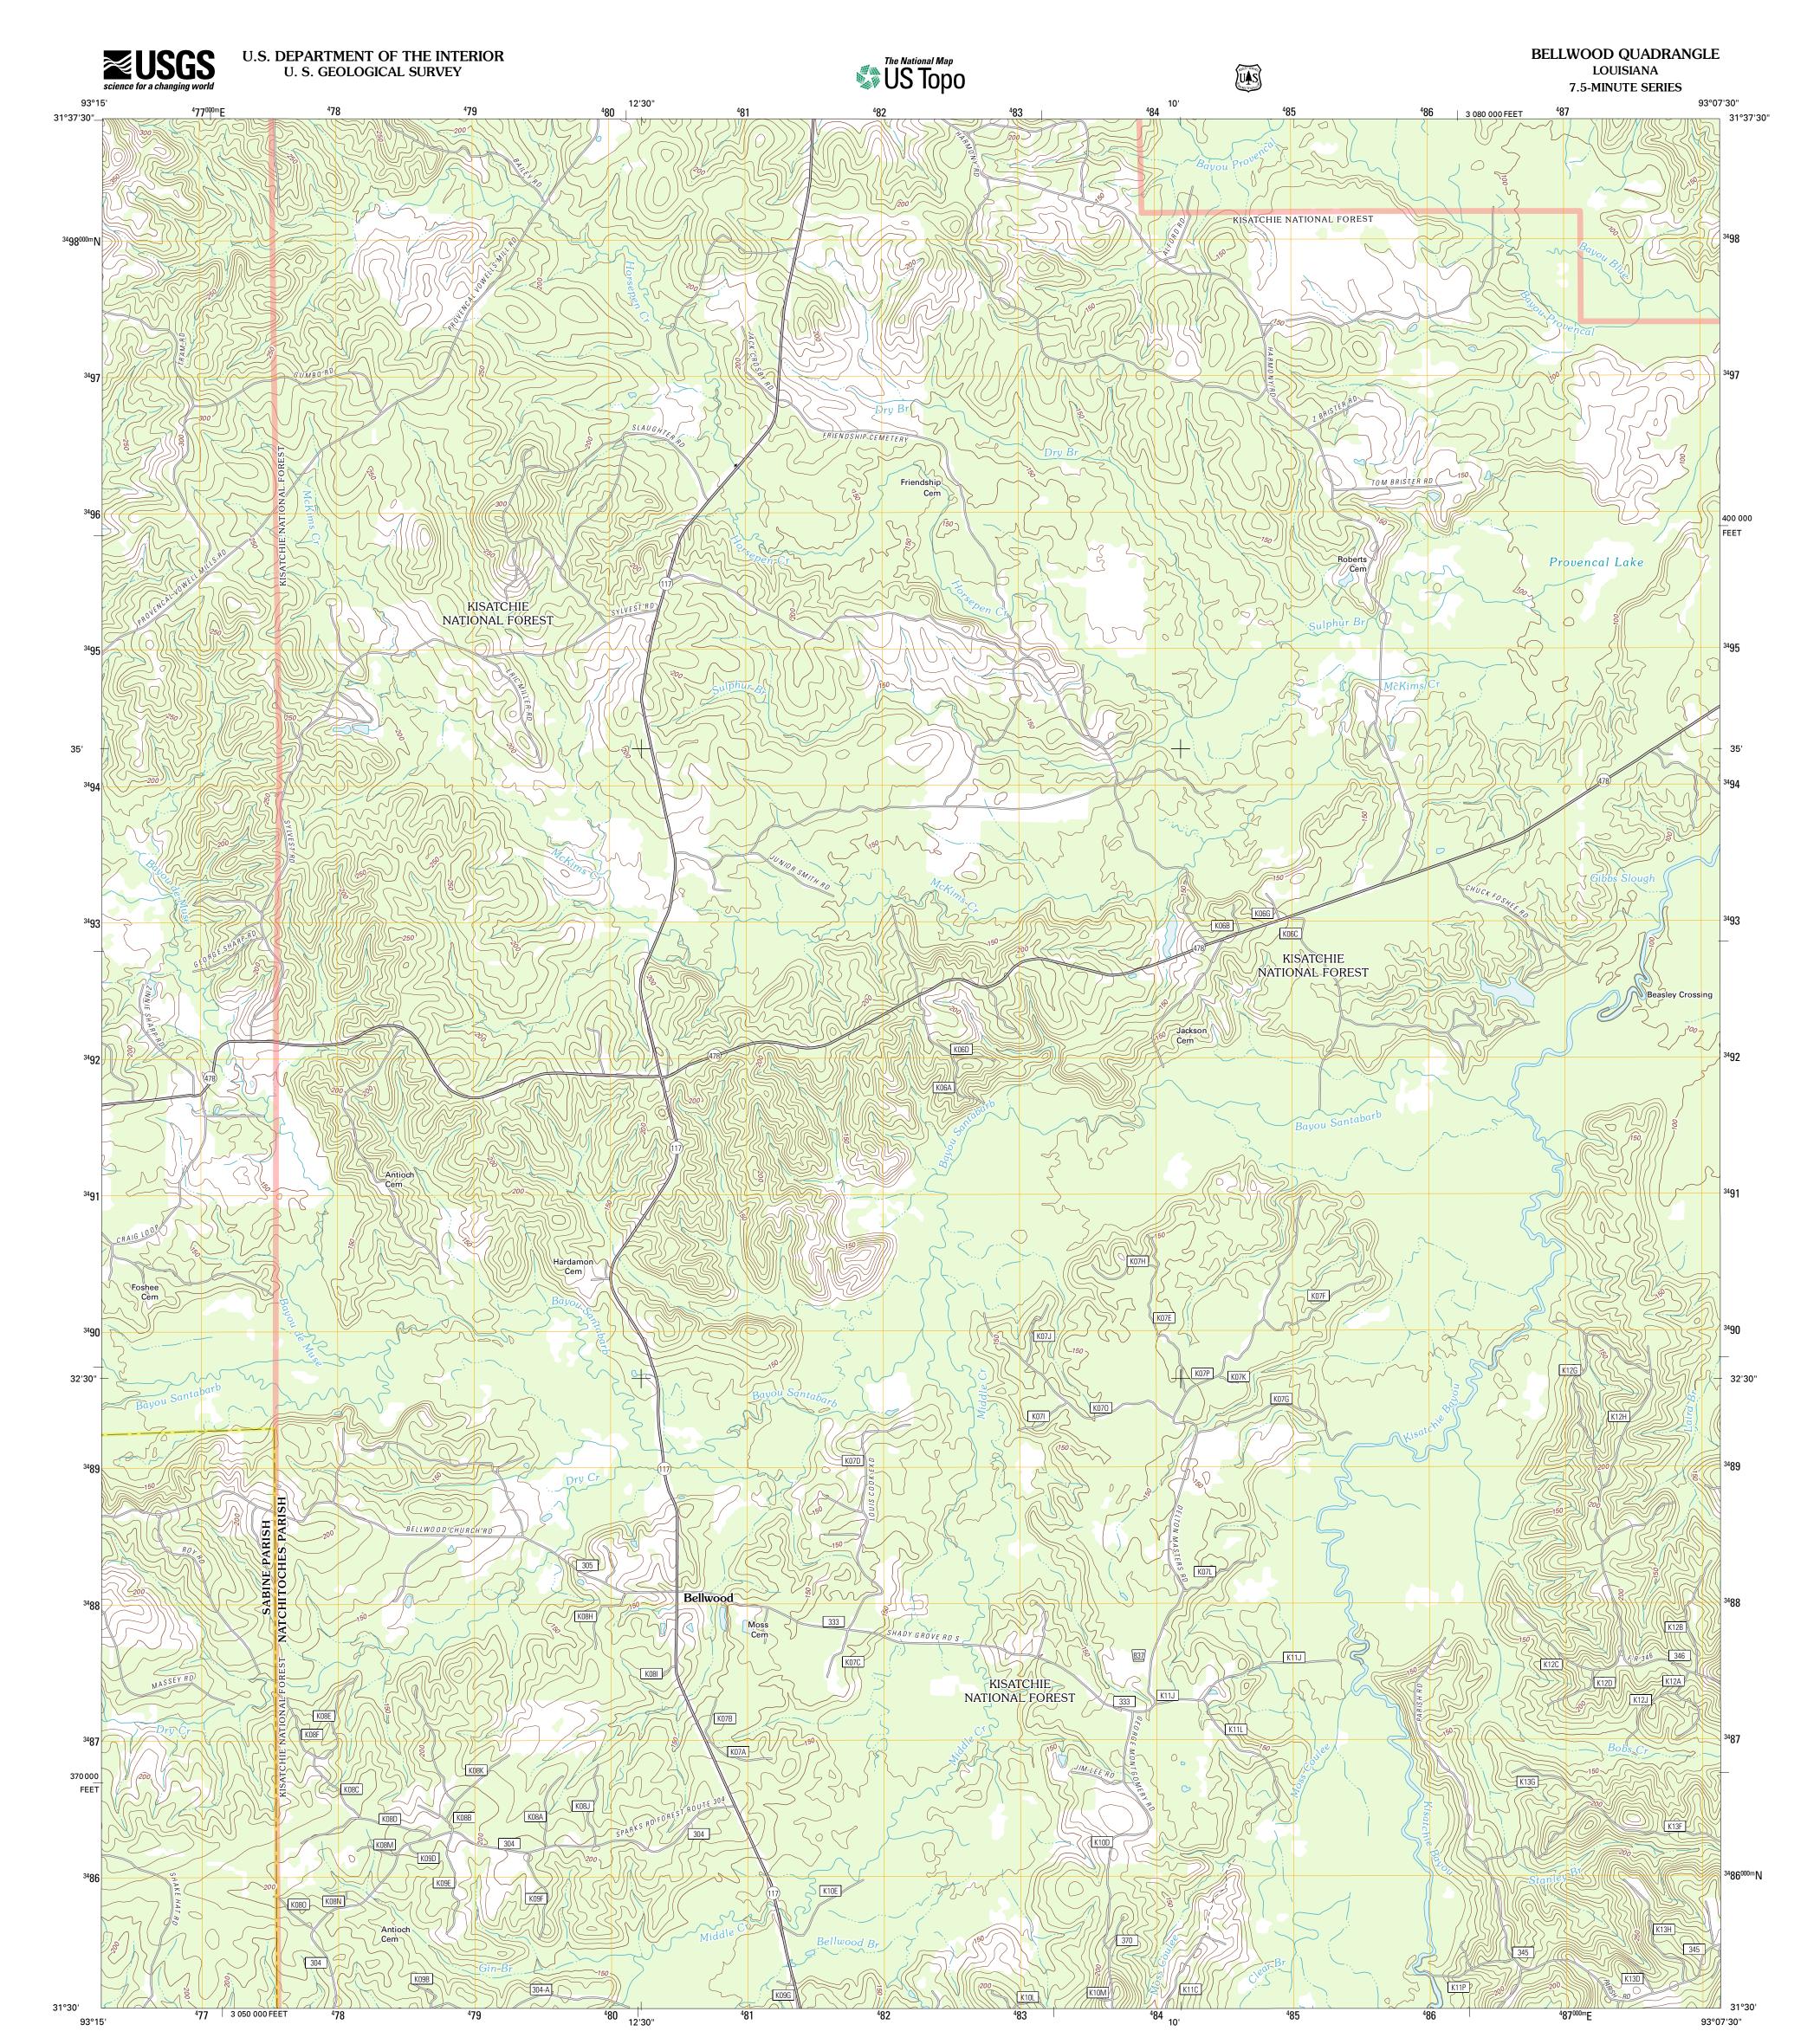

Produced by the United States Geological Survey North American Datum of 1983 (NAD83) World Geodetic System of 1984 (WGS84). Projection and 1 000-meter grid: Universal Transverse Mercator, Zone 15R 10 000-foot ticks: Louisiana Coordinate System of 1983 (north appe) (north zone)