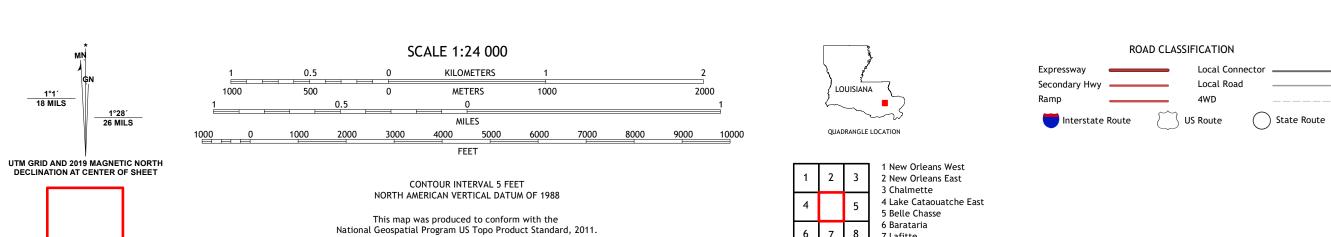

North American Datum of 1983 (NAD83) World Geodetic System of 1984 (WGS84). Projection and 1 000-meter grid:Universal Transverse Mercator, Zone 15R

This map is not a legal document. Boundaries may be

entering private lands.

Imagery.... Roads.....

Names.....

A metadata file associated with this product is draft version 0.6.18

7 Lafitte

ADJOINING QUADRANGLES

8 Phoenix

BERTRANDVILLE, LA

2020