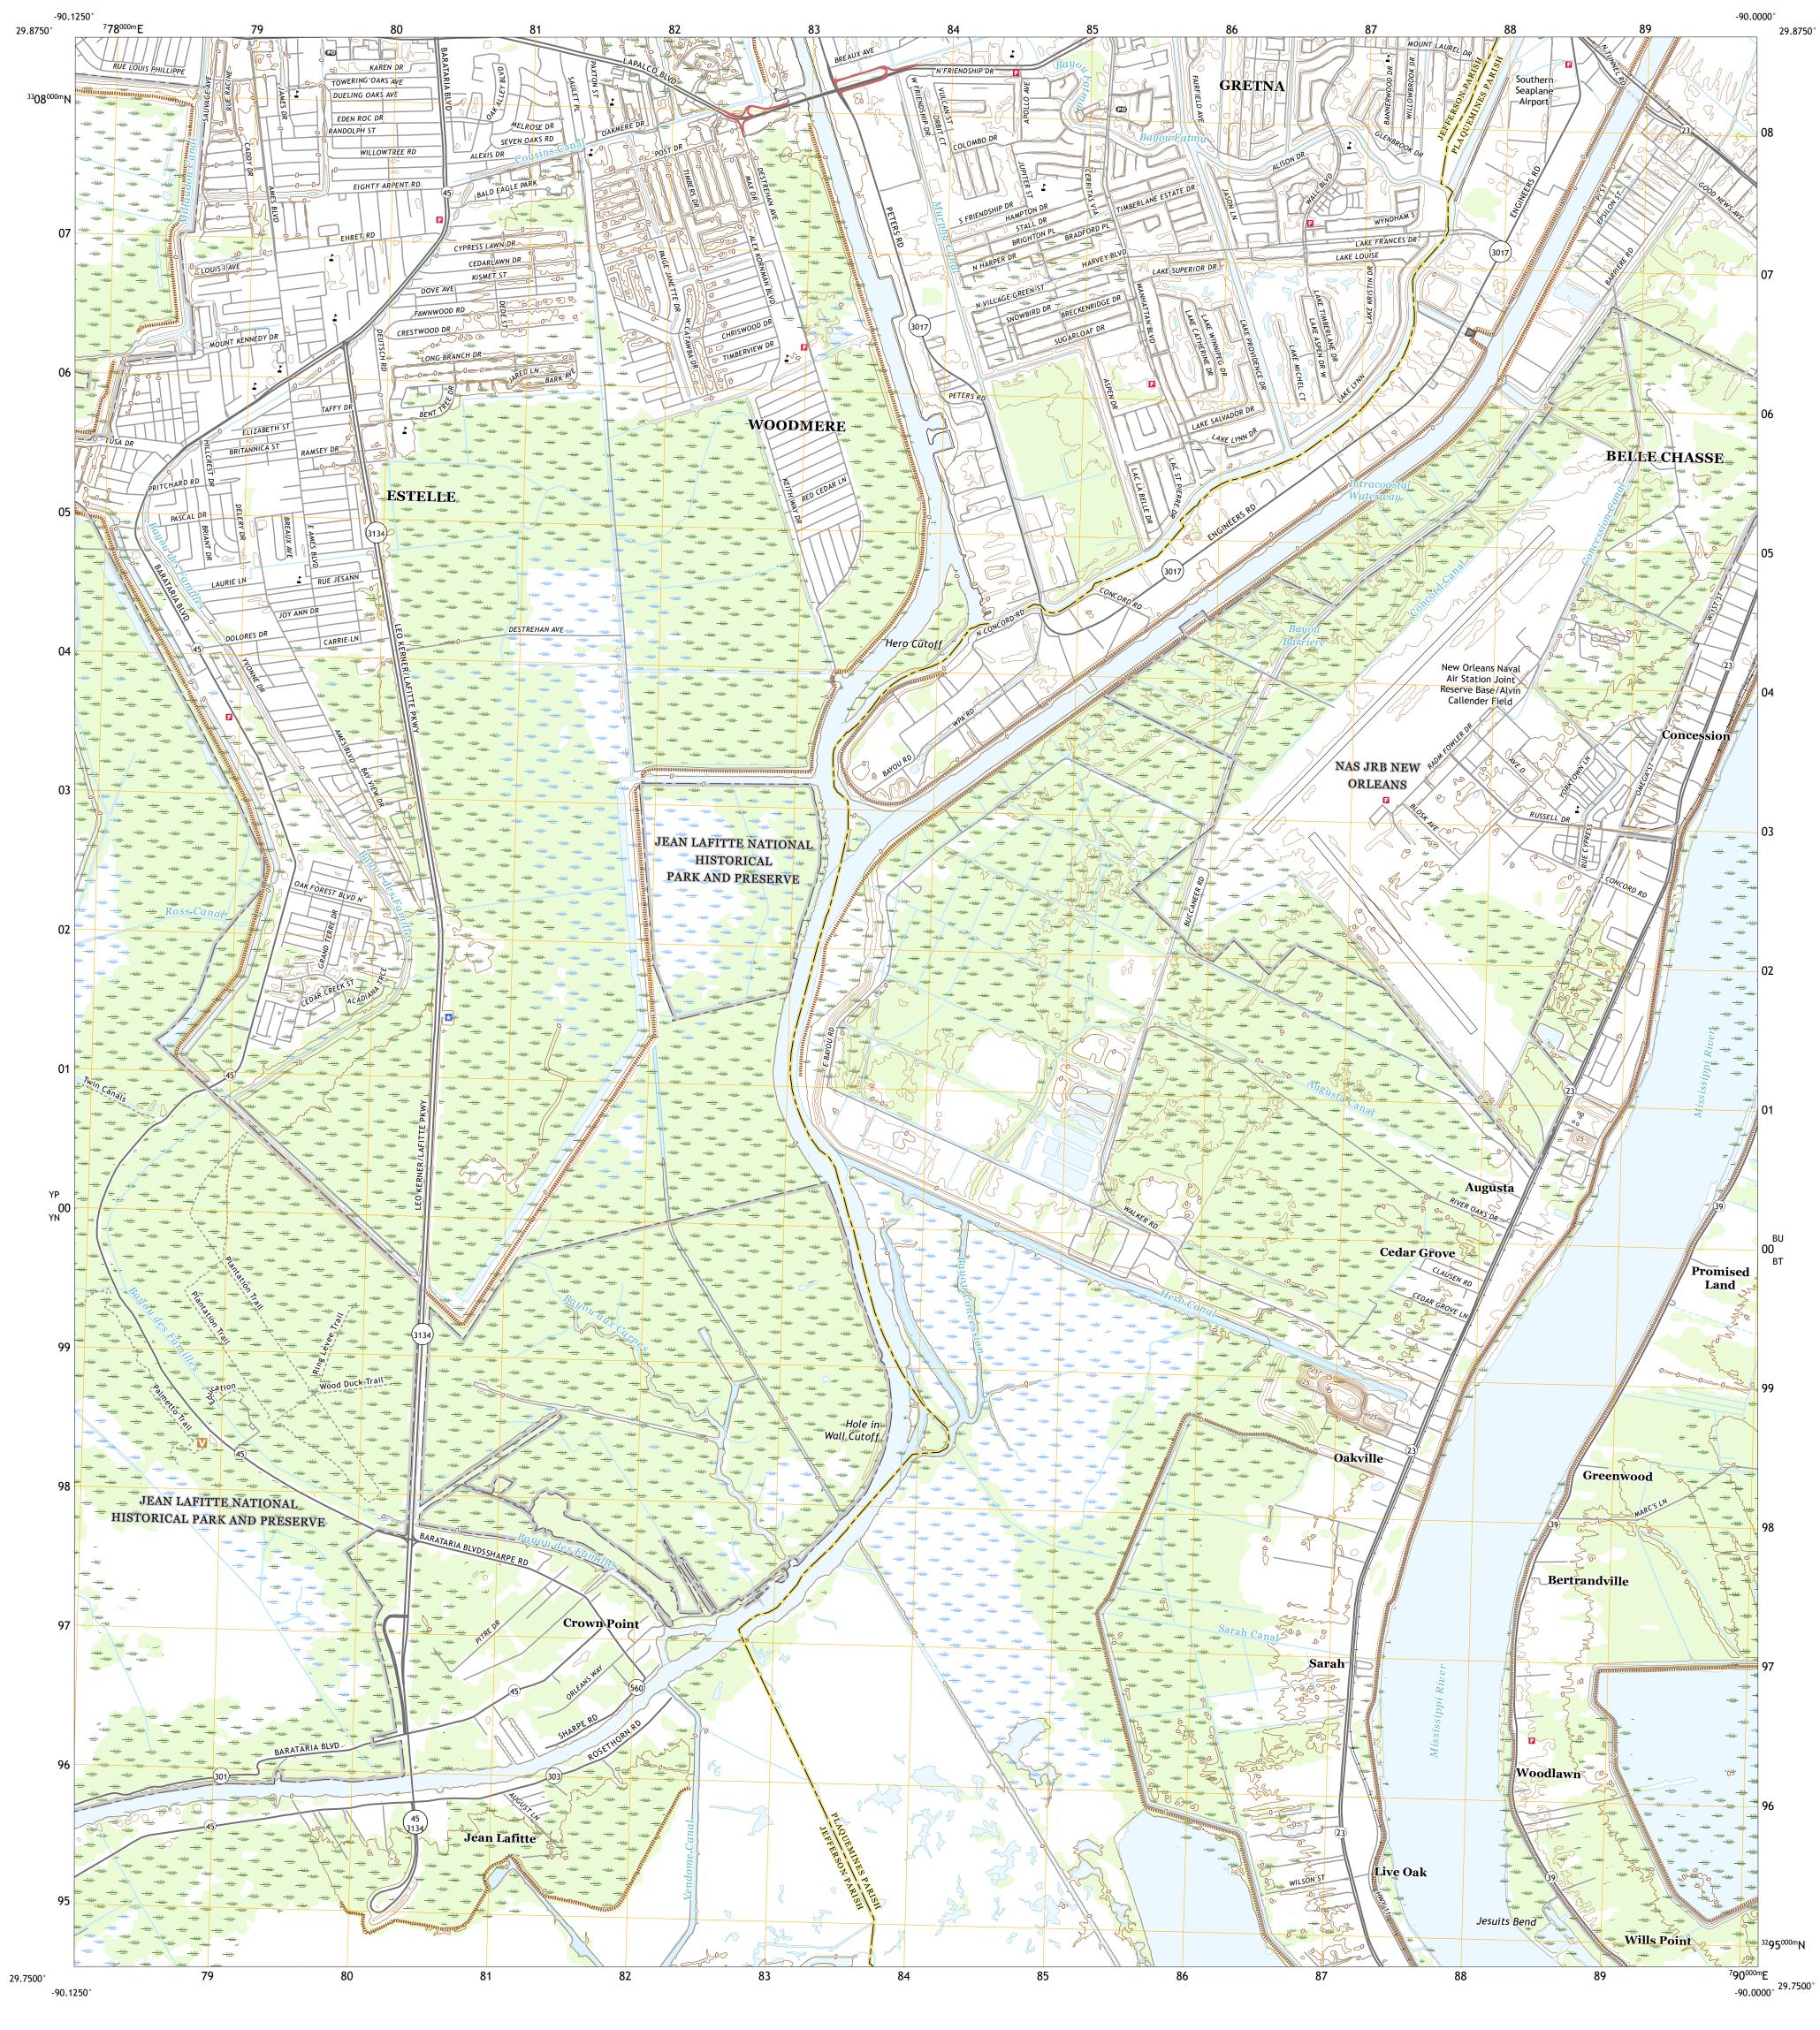

Produced by the United States Geological Survey

generalized for this map scale. Private lands within government reservations may not be shown. Obtain permission before

Hydrography.......National Hydrography Dataset, 1899 - 2019
Contours.......National Elevation Dataset, 2018
Boundaries......Multiple sources; see metadata file 2018 - 2019
Public Land Survey System........BLM, 2019
Wetlands.....FWS National Wetlands Inventory 1988 - 1989

North American Datum of 1983 (NAD83) World Geodetic System of 1984 (WGS84). Projection and 1 000-meter grid:Universal Transverse Mercator, Zone 15R

This map is not a legal document. Boundaries may be

entering private lands.

Imagery.... Roads.....

Names.....

A metadata file associated with this product is draft version 0.6.18

7 Lafitte

ADJOINING QUADRANGLES

8 Phoenix

BERTRANDVILLE, LA

2020