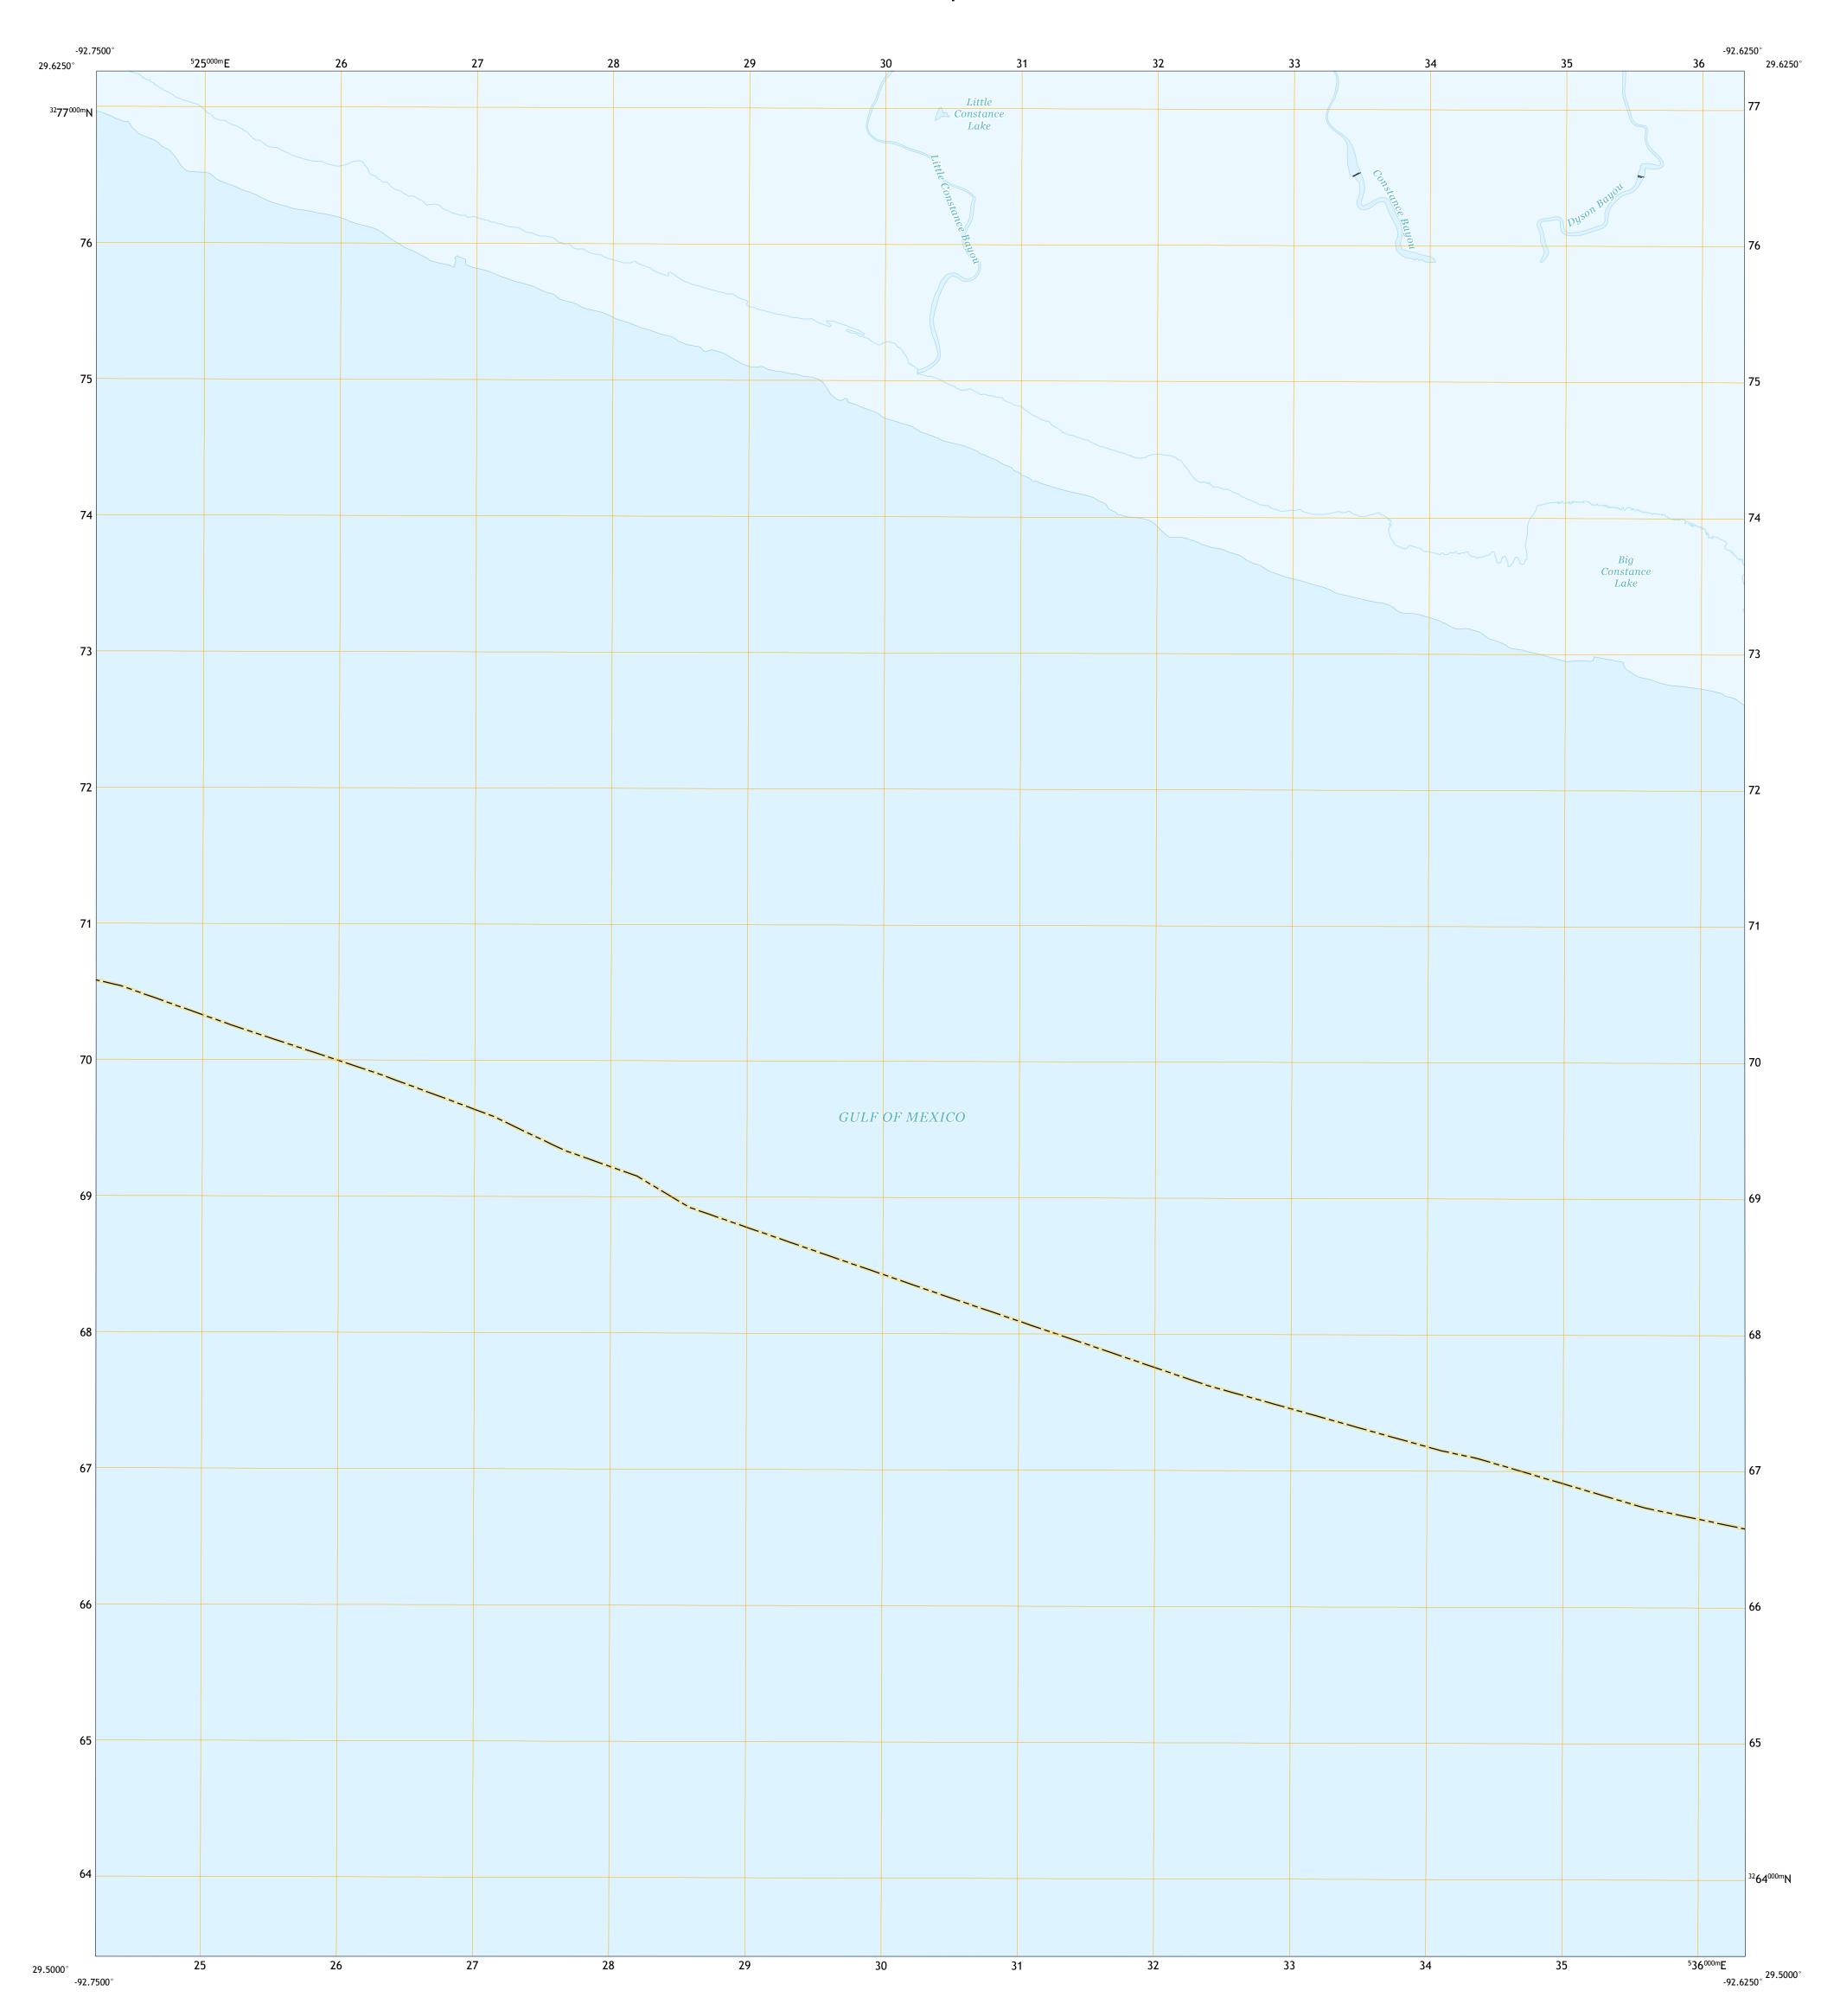

Produced by the United States Geological Survey

This map is not a legal document. Boundaries may be generalized for this map scale. Private lands within government reservations may not be shown. Obtain permission before

..FWS National Wetlands Inventory Not Available

0°9′ 3 MILS

UTM GRID AND 2017 MAGNETIC NORTH DECLINATION AT CENTER OF SHEET

U.S. National Grid 100,000 - m Square ID

WN

Grid Zone Designation

North American Datum of 1983 (NAD83) World Geodetic System of 1984 (WGS84). Projection and 1 000-meter grid:Universal Transverse Mercator, Zone 15R

entering private lands.

Hydrography..... Contours.....Mul

Imagery.... Roads..... Names.....

Wetlands...



ADJOINING QUADRANGLES

Local Connector \_\_\_\_\_

State Route

Local Road

4WD