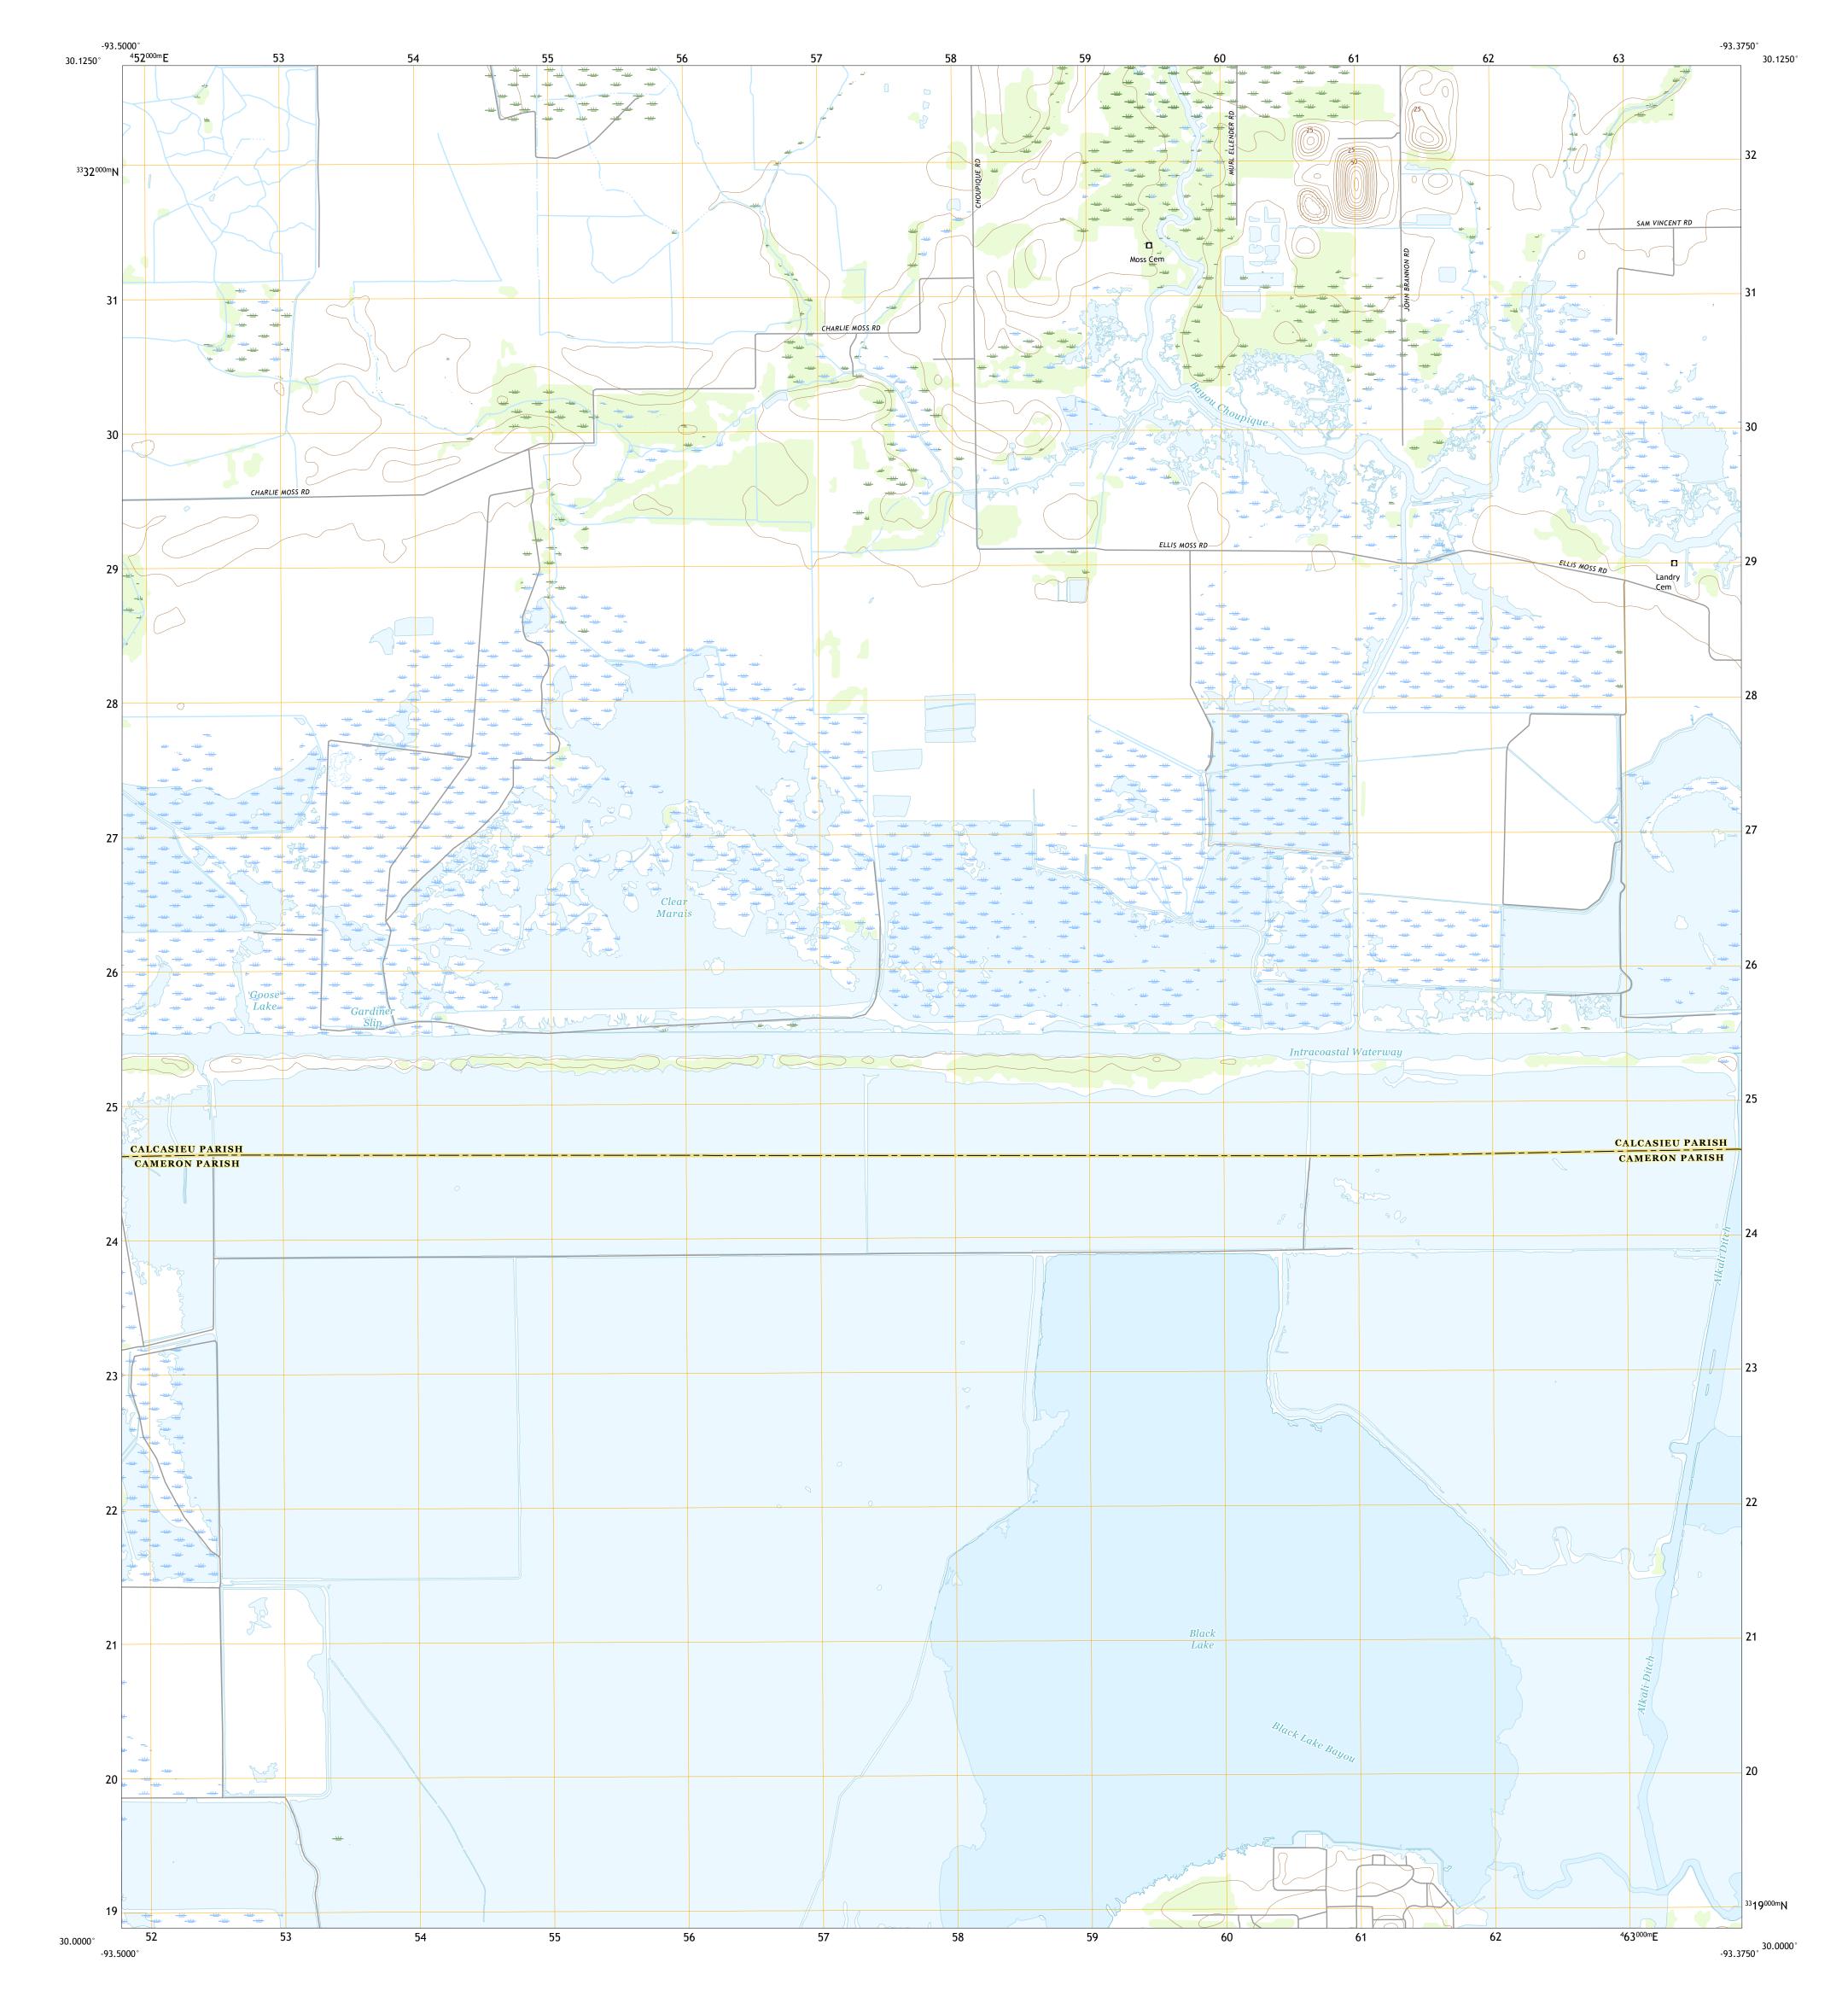

## U.S. DEPARTMENT OF THE INTERIOR U.S. GEOLOGICAL SURVEY

Produced by the United States Geological Survey North American Datum of 1983 (NAD83) World Geodetic System of 1984 (WGS84). Projection and 1 000-meter grid:Universal Transverse Mercator, Zone 15R This map is not a legal document. Boundaries may be generalized for this map scale. Private lands within government reservations may not be shown. Obtain permission before entering private lands.

 Imagery......NAIP, August 2015 - October 2015

 Roads......U.S.
 Bureau, 2017

 Names......GNIS, 1980 - 2018

 Hydrography.....National Hydrography Dataset, 2006 - 2017

 Contours.....National Elevation Dataset, 2008

 Boundaries.....Multiple sources; see metadata file 2014 - 2016

 Public Land Survey System......BLM, 2015

 Wetlands.....FWS National Wetlands Inventory 1988