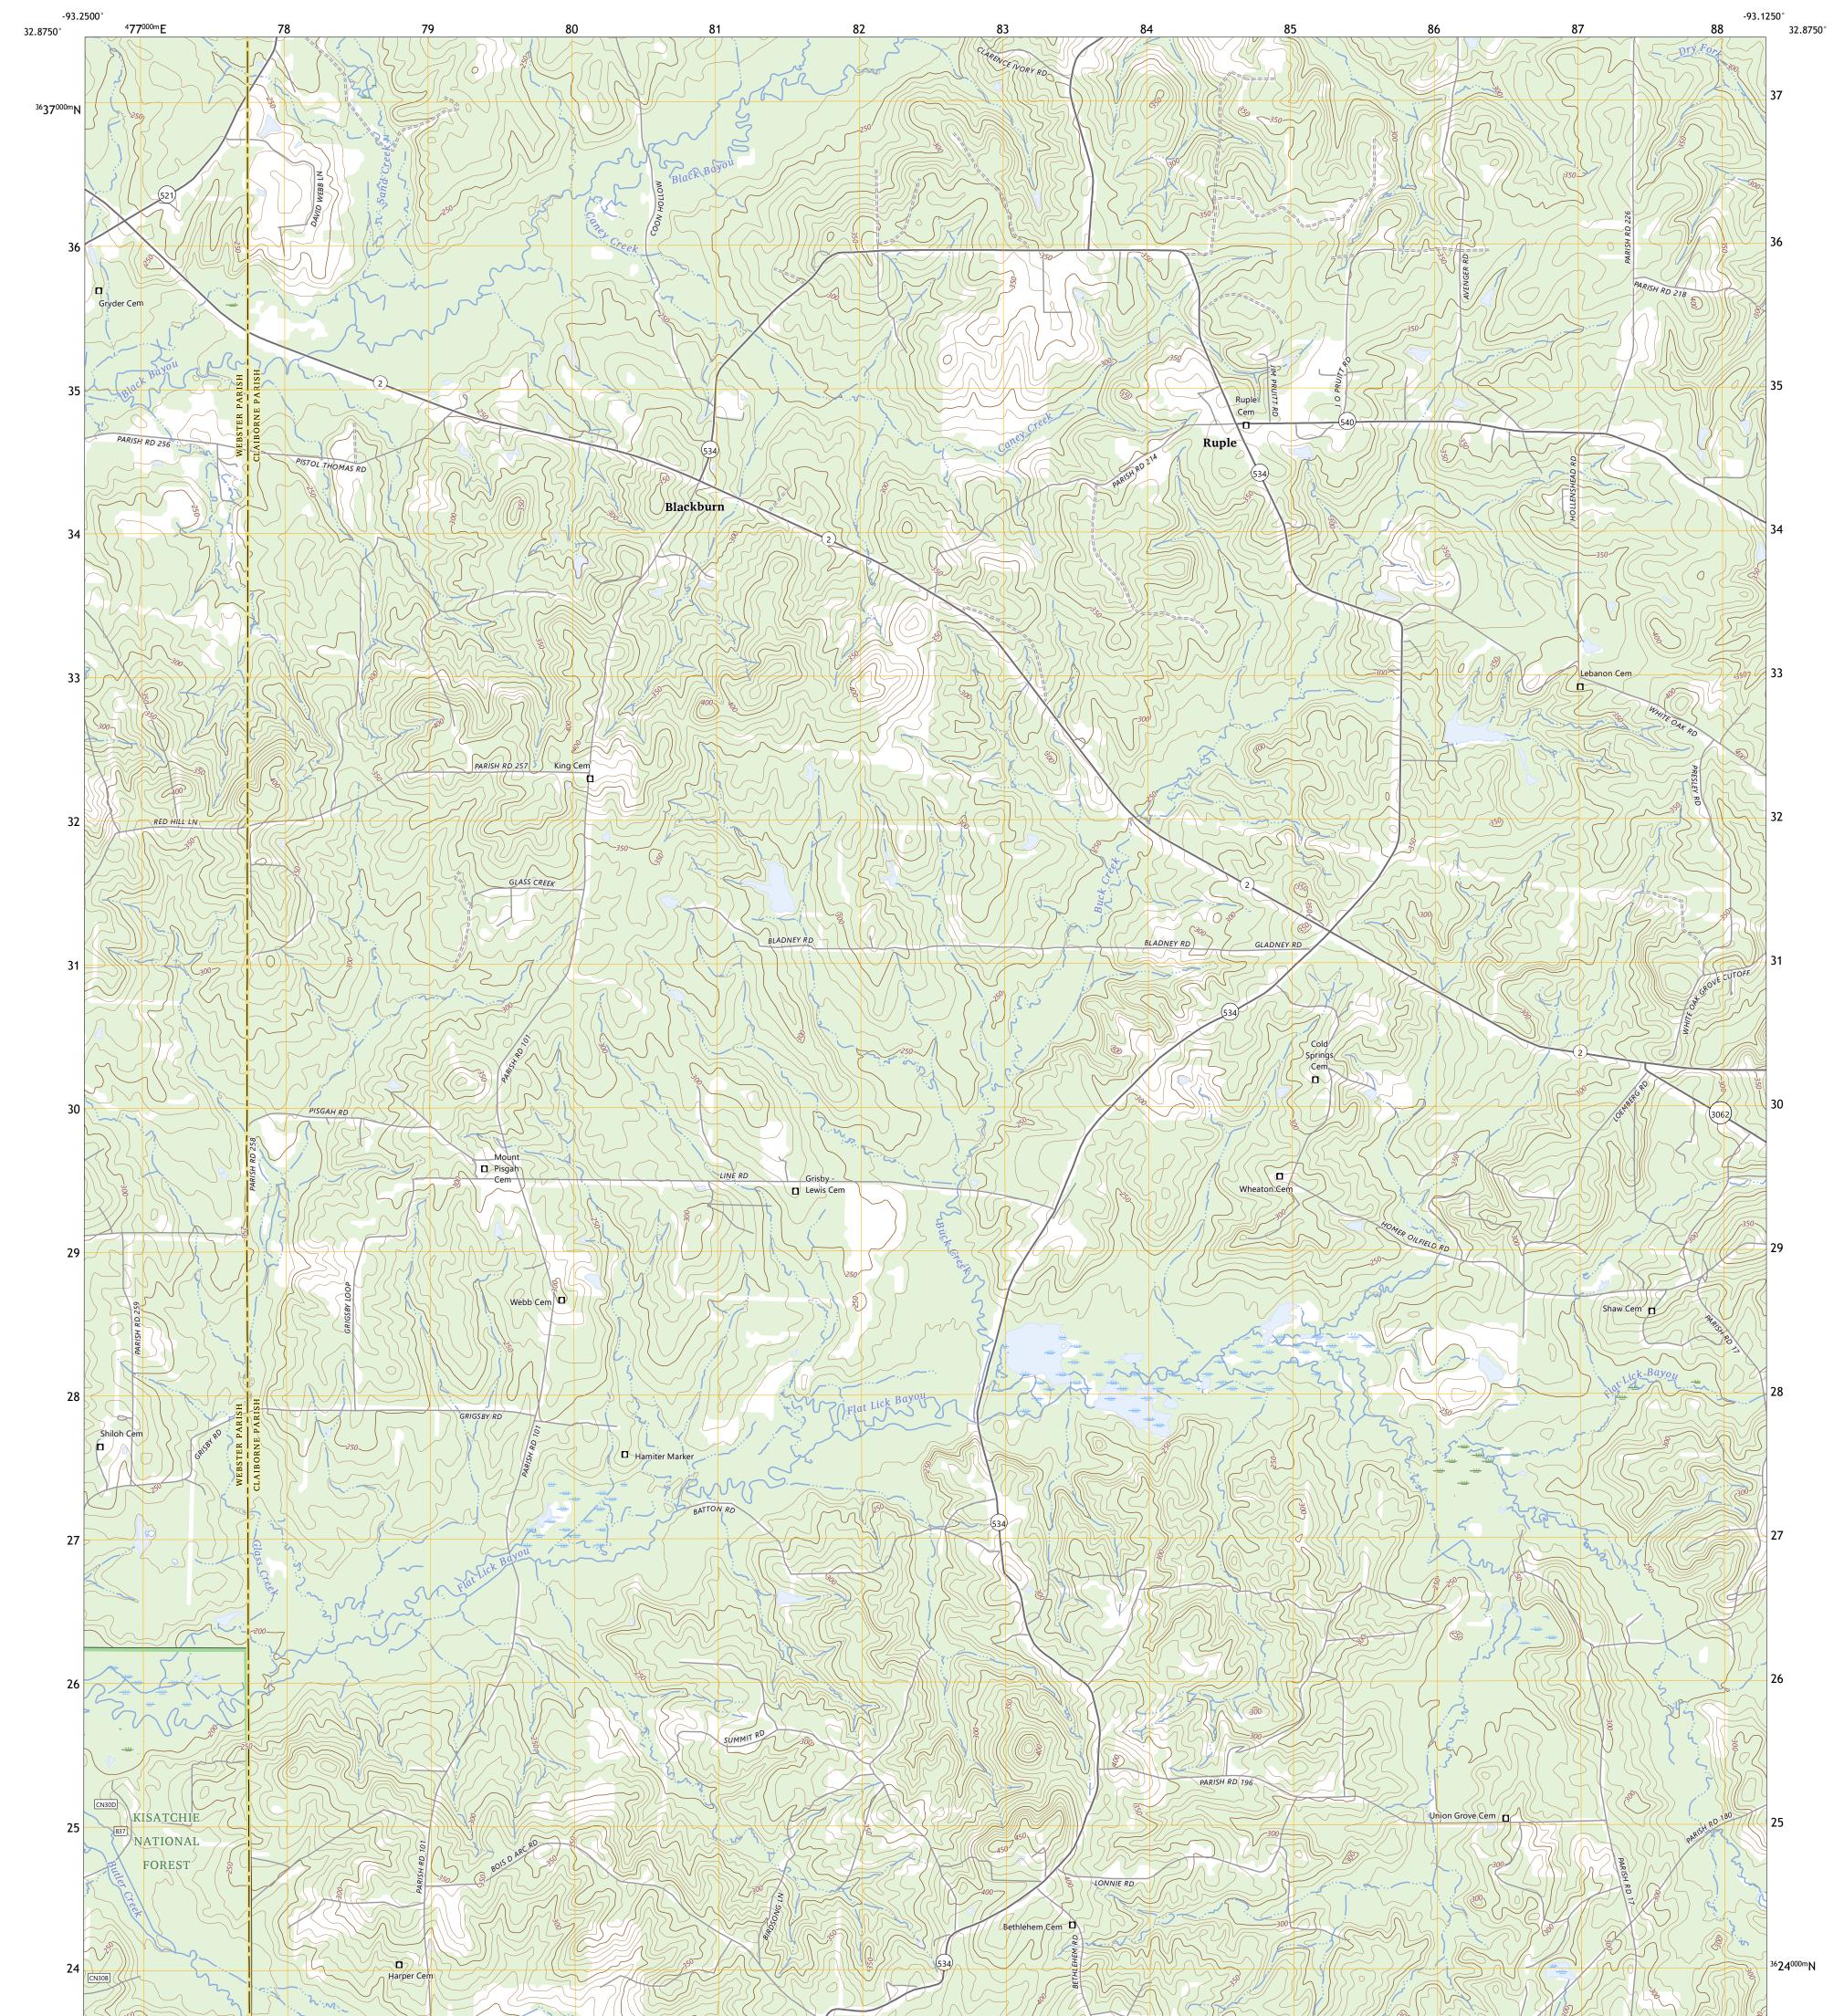

## U.S. DEPARTMENT OF THE INTERIOR U.S. GEOLOGICAL SURVEY

ULST STRIKE

BLACKBURN QUADRANGLE LOUISIANA 7.5-MINUTE SERIES

Produced by the United States Geological Survey North American Datum of 1983 (NAD83) World Geodetic System of 1984 (WGS84). Projection and 1 000-meter grid:Universal Transverse Mercator, Zone 15S This map is not a legal document. Boundaries may be generalized for this map scale. Private lands within government reservations may not be shown. Obtain permission before entering private lands.