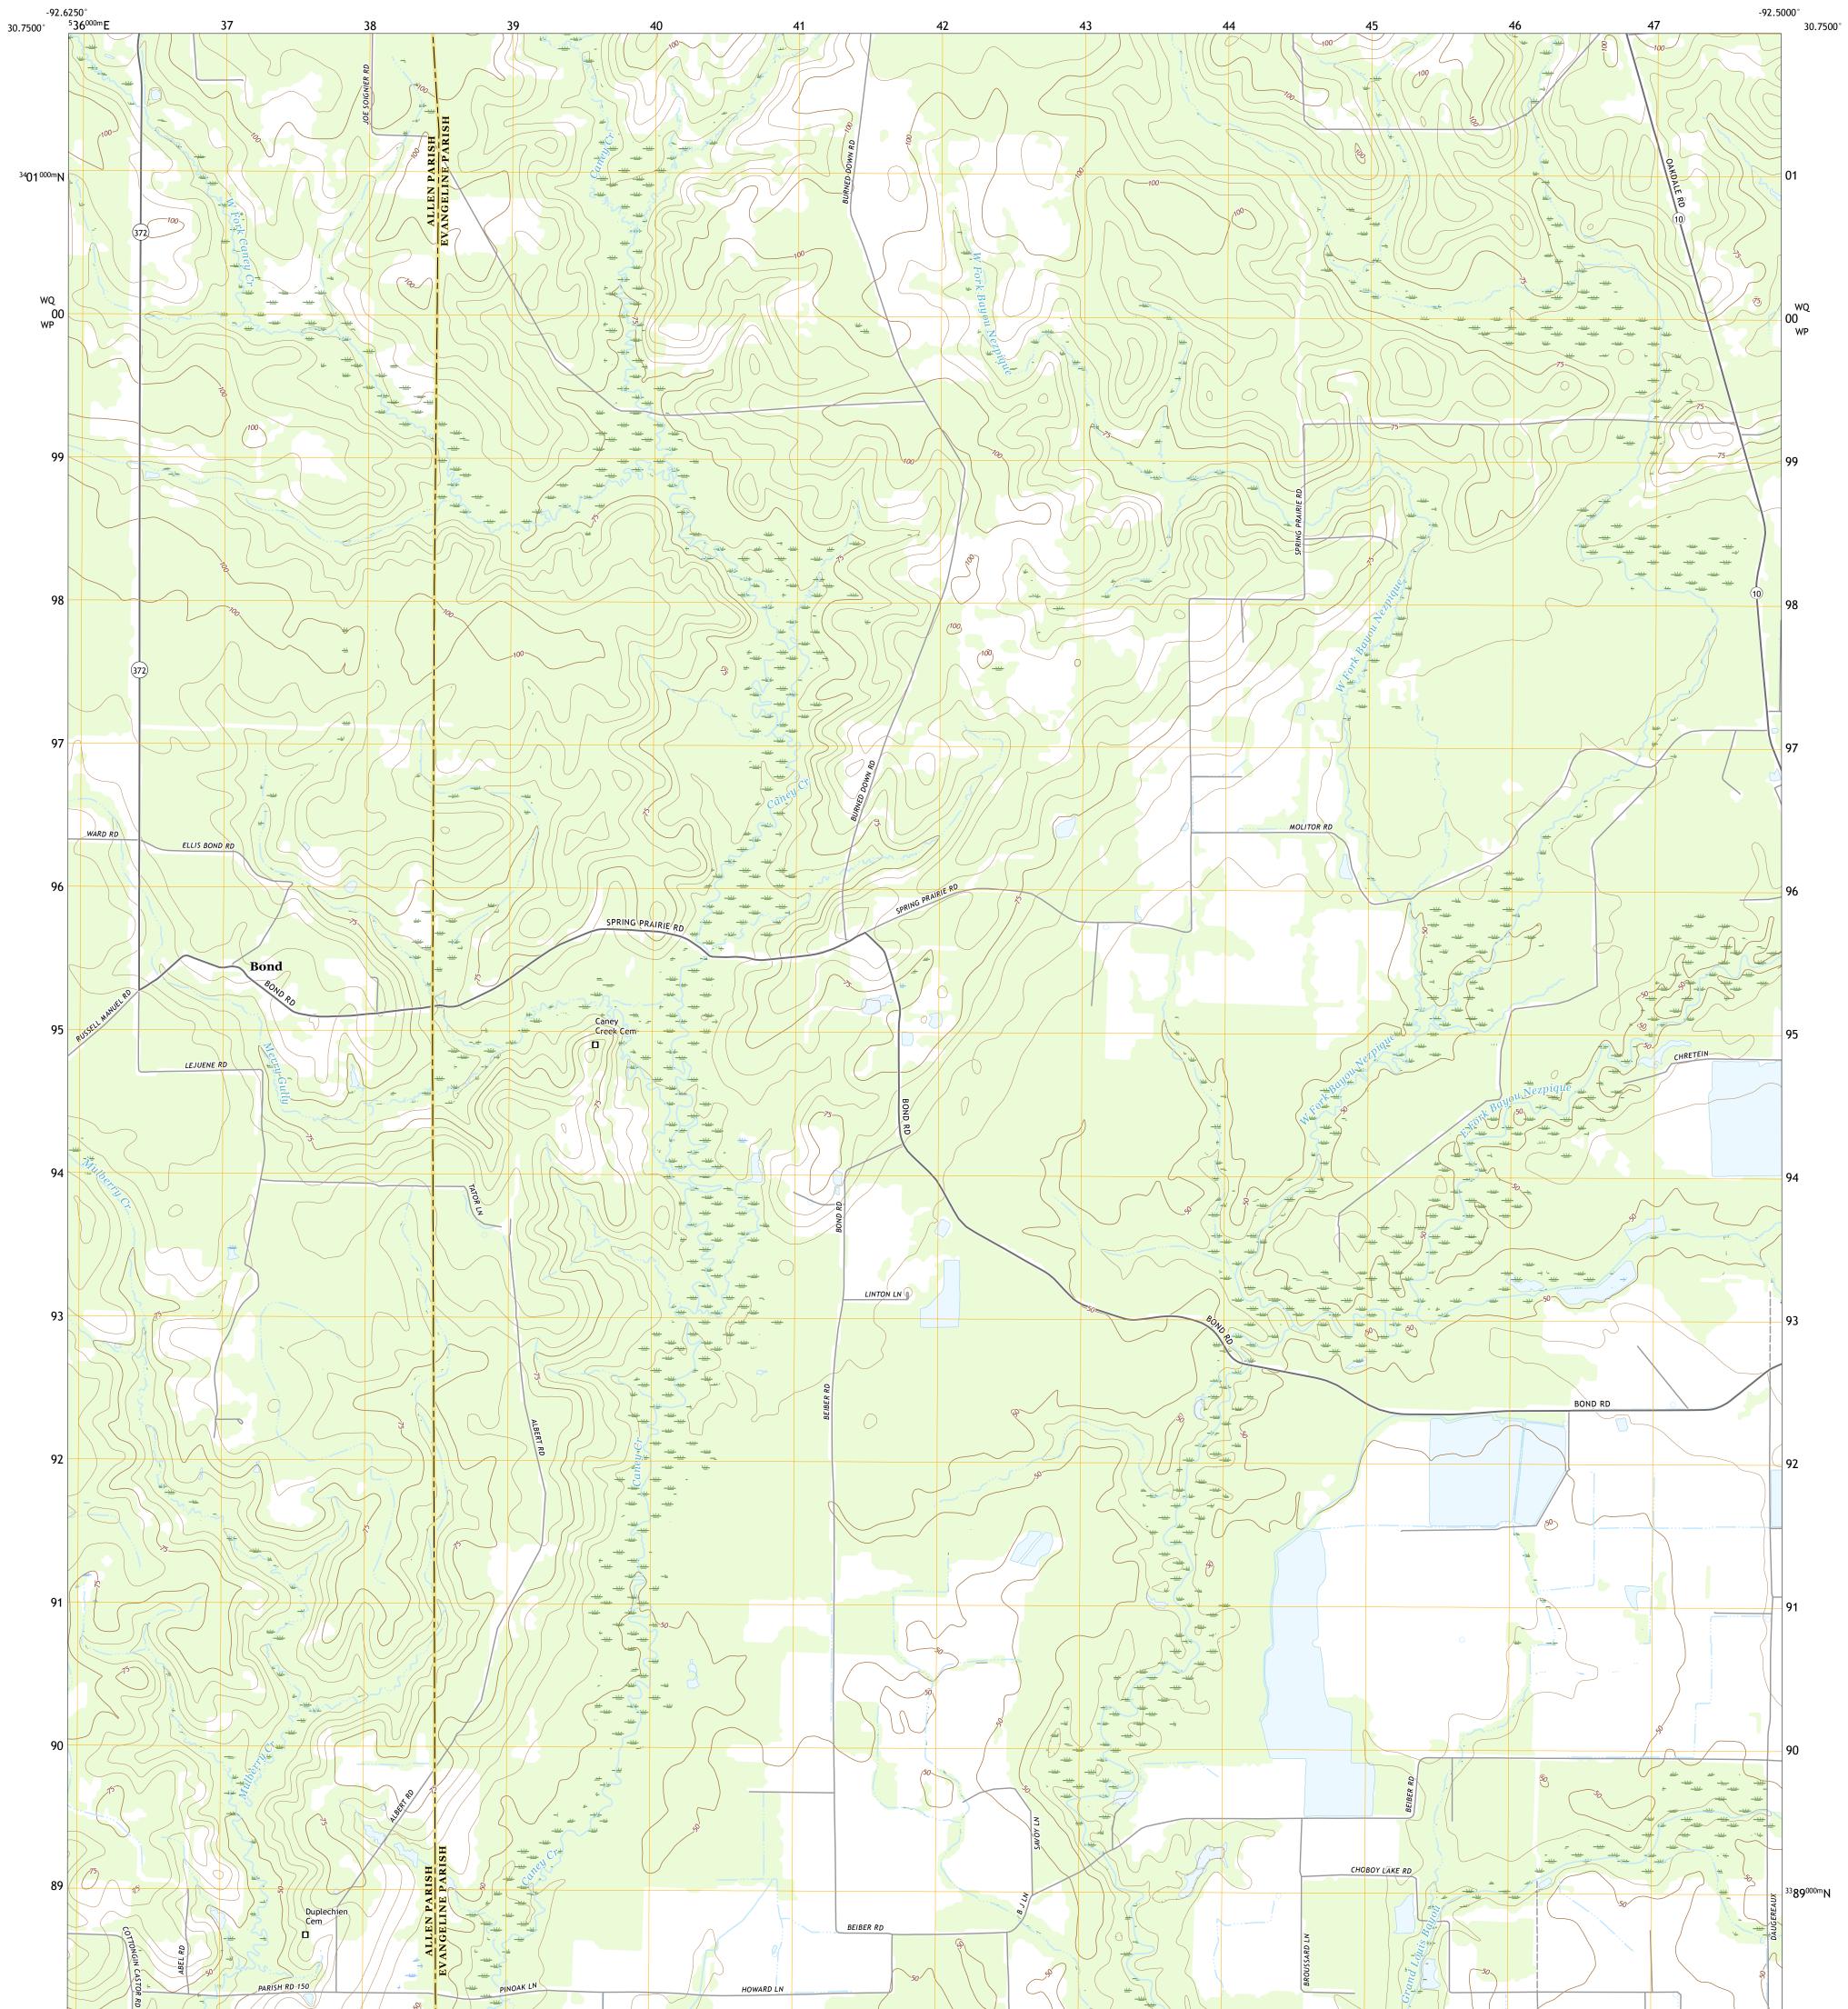

## U.S. DEPARTMENT OF THE INTERIOR U.S. GEOLOGICAL SURVEY

BOND QUADRANGLE LOUISIANA 7.5-MINUTE SERIES

**Produced by the United States Geological Survey** North American Datum of 1983 (NAD83) World Geodetic System of 1984 (WGS84). Projection and 1 000-meter grid:Universal Transverse Mercator, Zone 15R This map is not a legal document. Boundaries may be generalized for this map scale. Private lands within government reservations may not be shown. Obtain permission before entering private lands.

Imagery......NAIP, August 2015 - October 2015 Roads......U.S. Census Bureau, 2017 Names......GNIS, 1980 - 2016 Hydrography......GNIS, 1980 - 2018 Contours.....National Hydrography Dataset, 2005 - 2018 Contours.....National Elevation Dataset, 2008 Boundaries......Multiple sources; see metadata file 2014 - 2016 Public Land Survey System......BLM, 2015 Wetlands......BWS National Wetlands Inventory 1981 - 1984