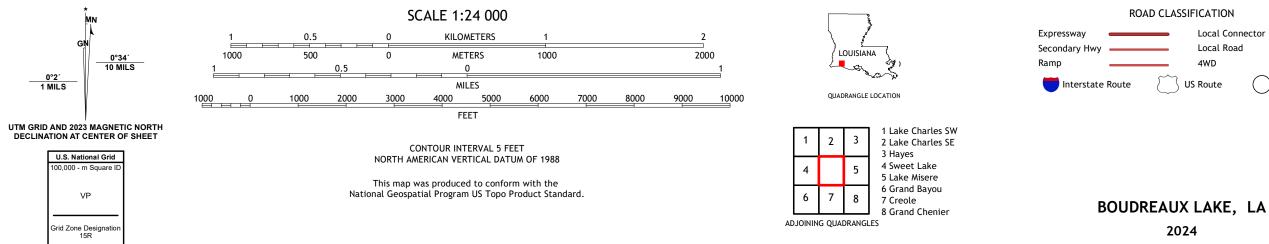

Produced by the United States Geological Survey North American Datum of 1983 (NAD83) World Geodetic System of 1984 (WGS84). Projection and 1 000-meter grid:Universal Transverse Mercator, Zone 15R This map is not a legal document. Boundaries may be generalized for this map scale. Private lands within government reservations may not be shown. Obtain permission before entering private lands.

2024