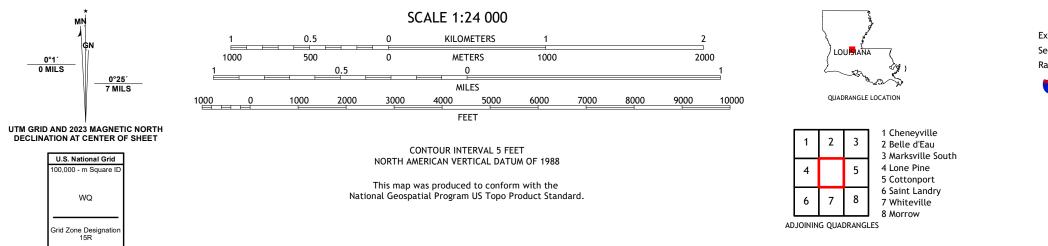

## U.S. DEPARTMENT OF THE INTERIOR U.S. GEOLOGICAL SURVEY

BUNKIE QUADRANGLE LOUISIANA 7.5-MINUTE SERIES

Produced by the United States Geological Survey North American Datum of 1983 (NAD83) World Geodetic System of 1984 (WGS84). Projection and 1 000-meter grid:Universal Transverse Mercator, Zone 15R This map is not a legal document. Boundaries may be generalized for this map scale. Private lands within government reservations may not be shown. Obtain permission before entering private lands.

Imagery......NAIP, July 2019 - September 2019Roads......NAIP, July 2019 - September 2019Roads......ORIS, 1980 - 2023Names......ORIS, 1980 - 2023Hydrography.....National Hydrography Dataset, 2002 - 2018Contours.....National Elevation Dataset, 2022Boundaries.....Multiple sources; see metadata file 2021 - 2022Public Land Survey System......BLM, 2019Wetlands.....FWS National Wetlands Inventory 1981 - 2013