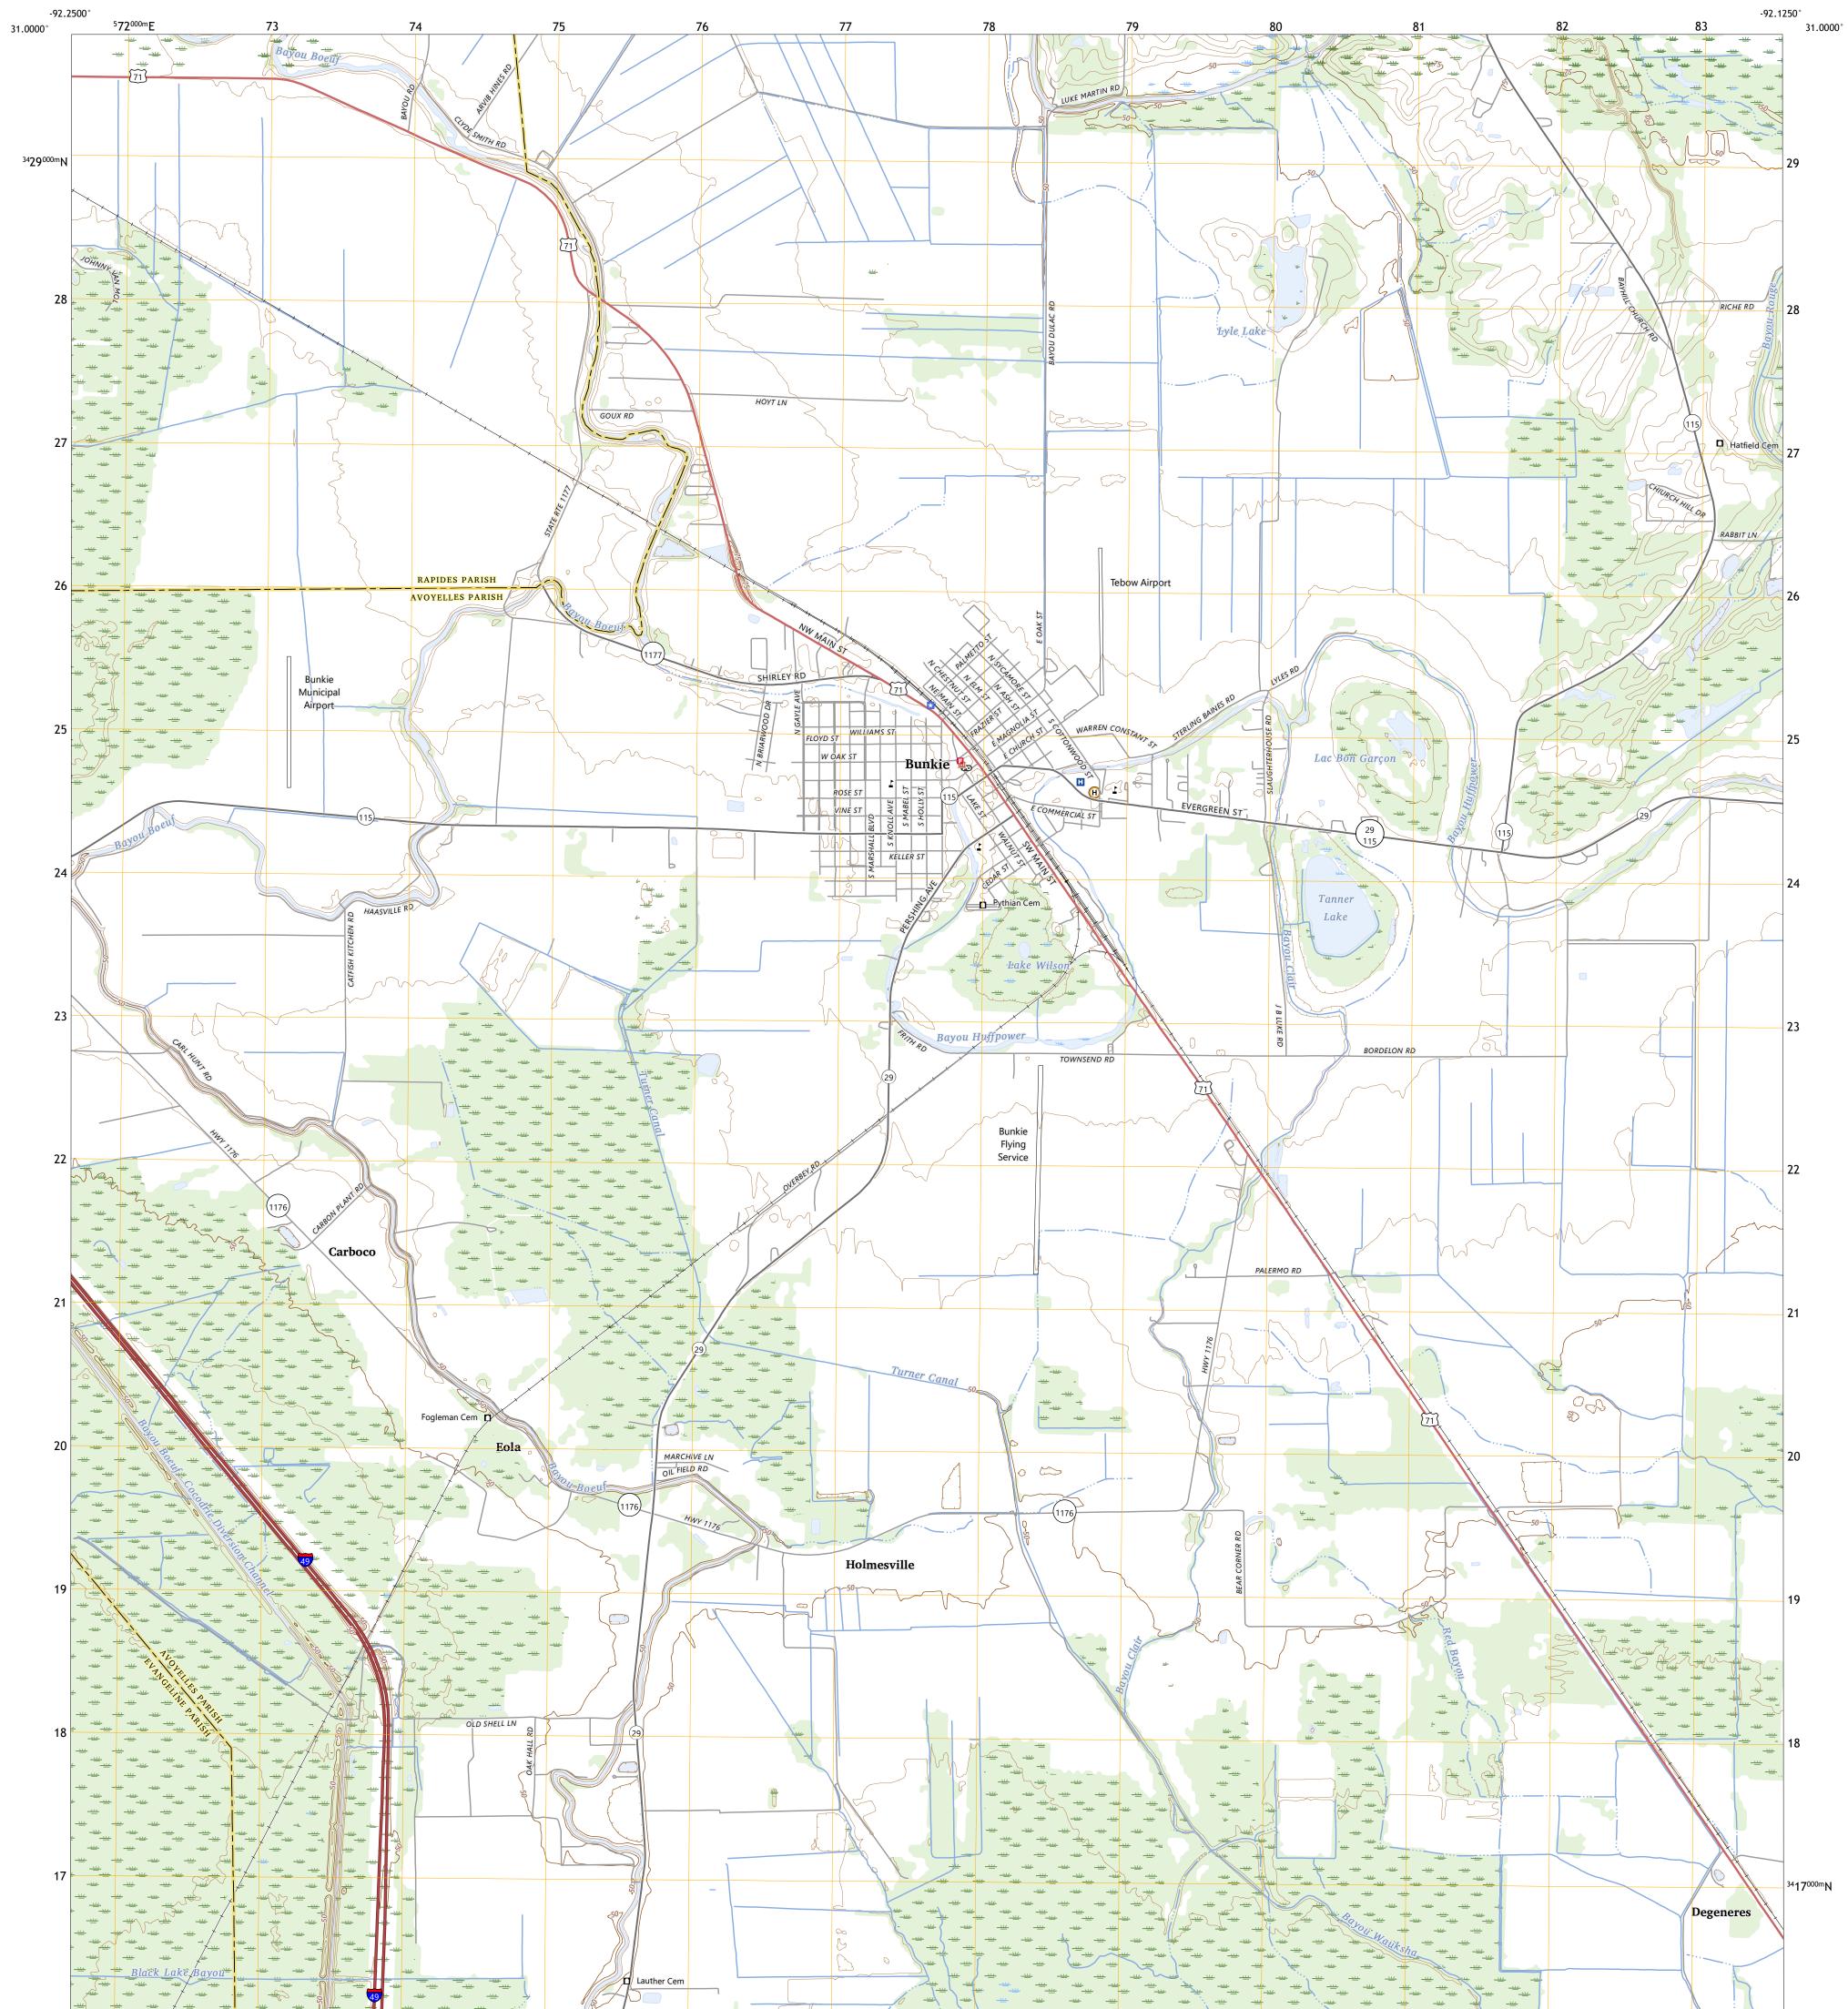

## U.S. DEPARTMENT OF THE INTERIOR U.S. GEOLOGICAL SURVEY

BUNKIE QUADRANGLE LOUISIANA 7.5-MINUTE SERIES

Produced by the United States Geological Survey North American Datum of 1983 (NAD83) World Geodetic System of 1984 (WGS84). Projection and 1 000-meter grid:Universal Transverse Mercator, Zone 15R This map is not a legal document. Boundaries may be generalized for this map scale. Private lands within government reservations may not be shown. Obtain permission before entering private lands.

Imagery......NAIP, July 2019 - September 2019Roads......NAIP, July 2019 - September 2019Roads......ORIS, 1980 - 2023Names......ORIS, 1980 - 2023Hydrography.....National Hydrography Dataset, 2002 - 2018Contours.....National Elevation Dataset, 2022Boundaries.....Multiple sources; see metadata file 2021 - 2022Public Land Survey System......BLM, 2019Wetlands.....FWS National Wetlands Inventory 1981 - 2013

BUNKIE, LA

2024