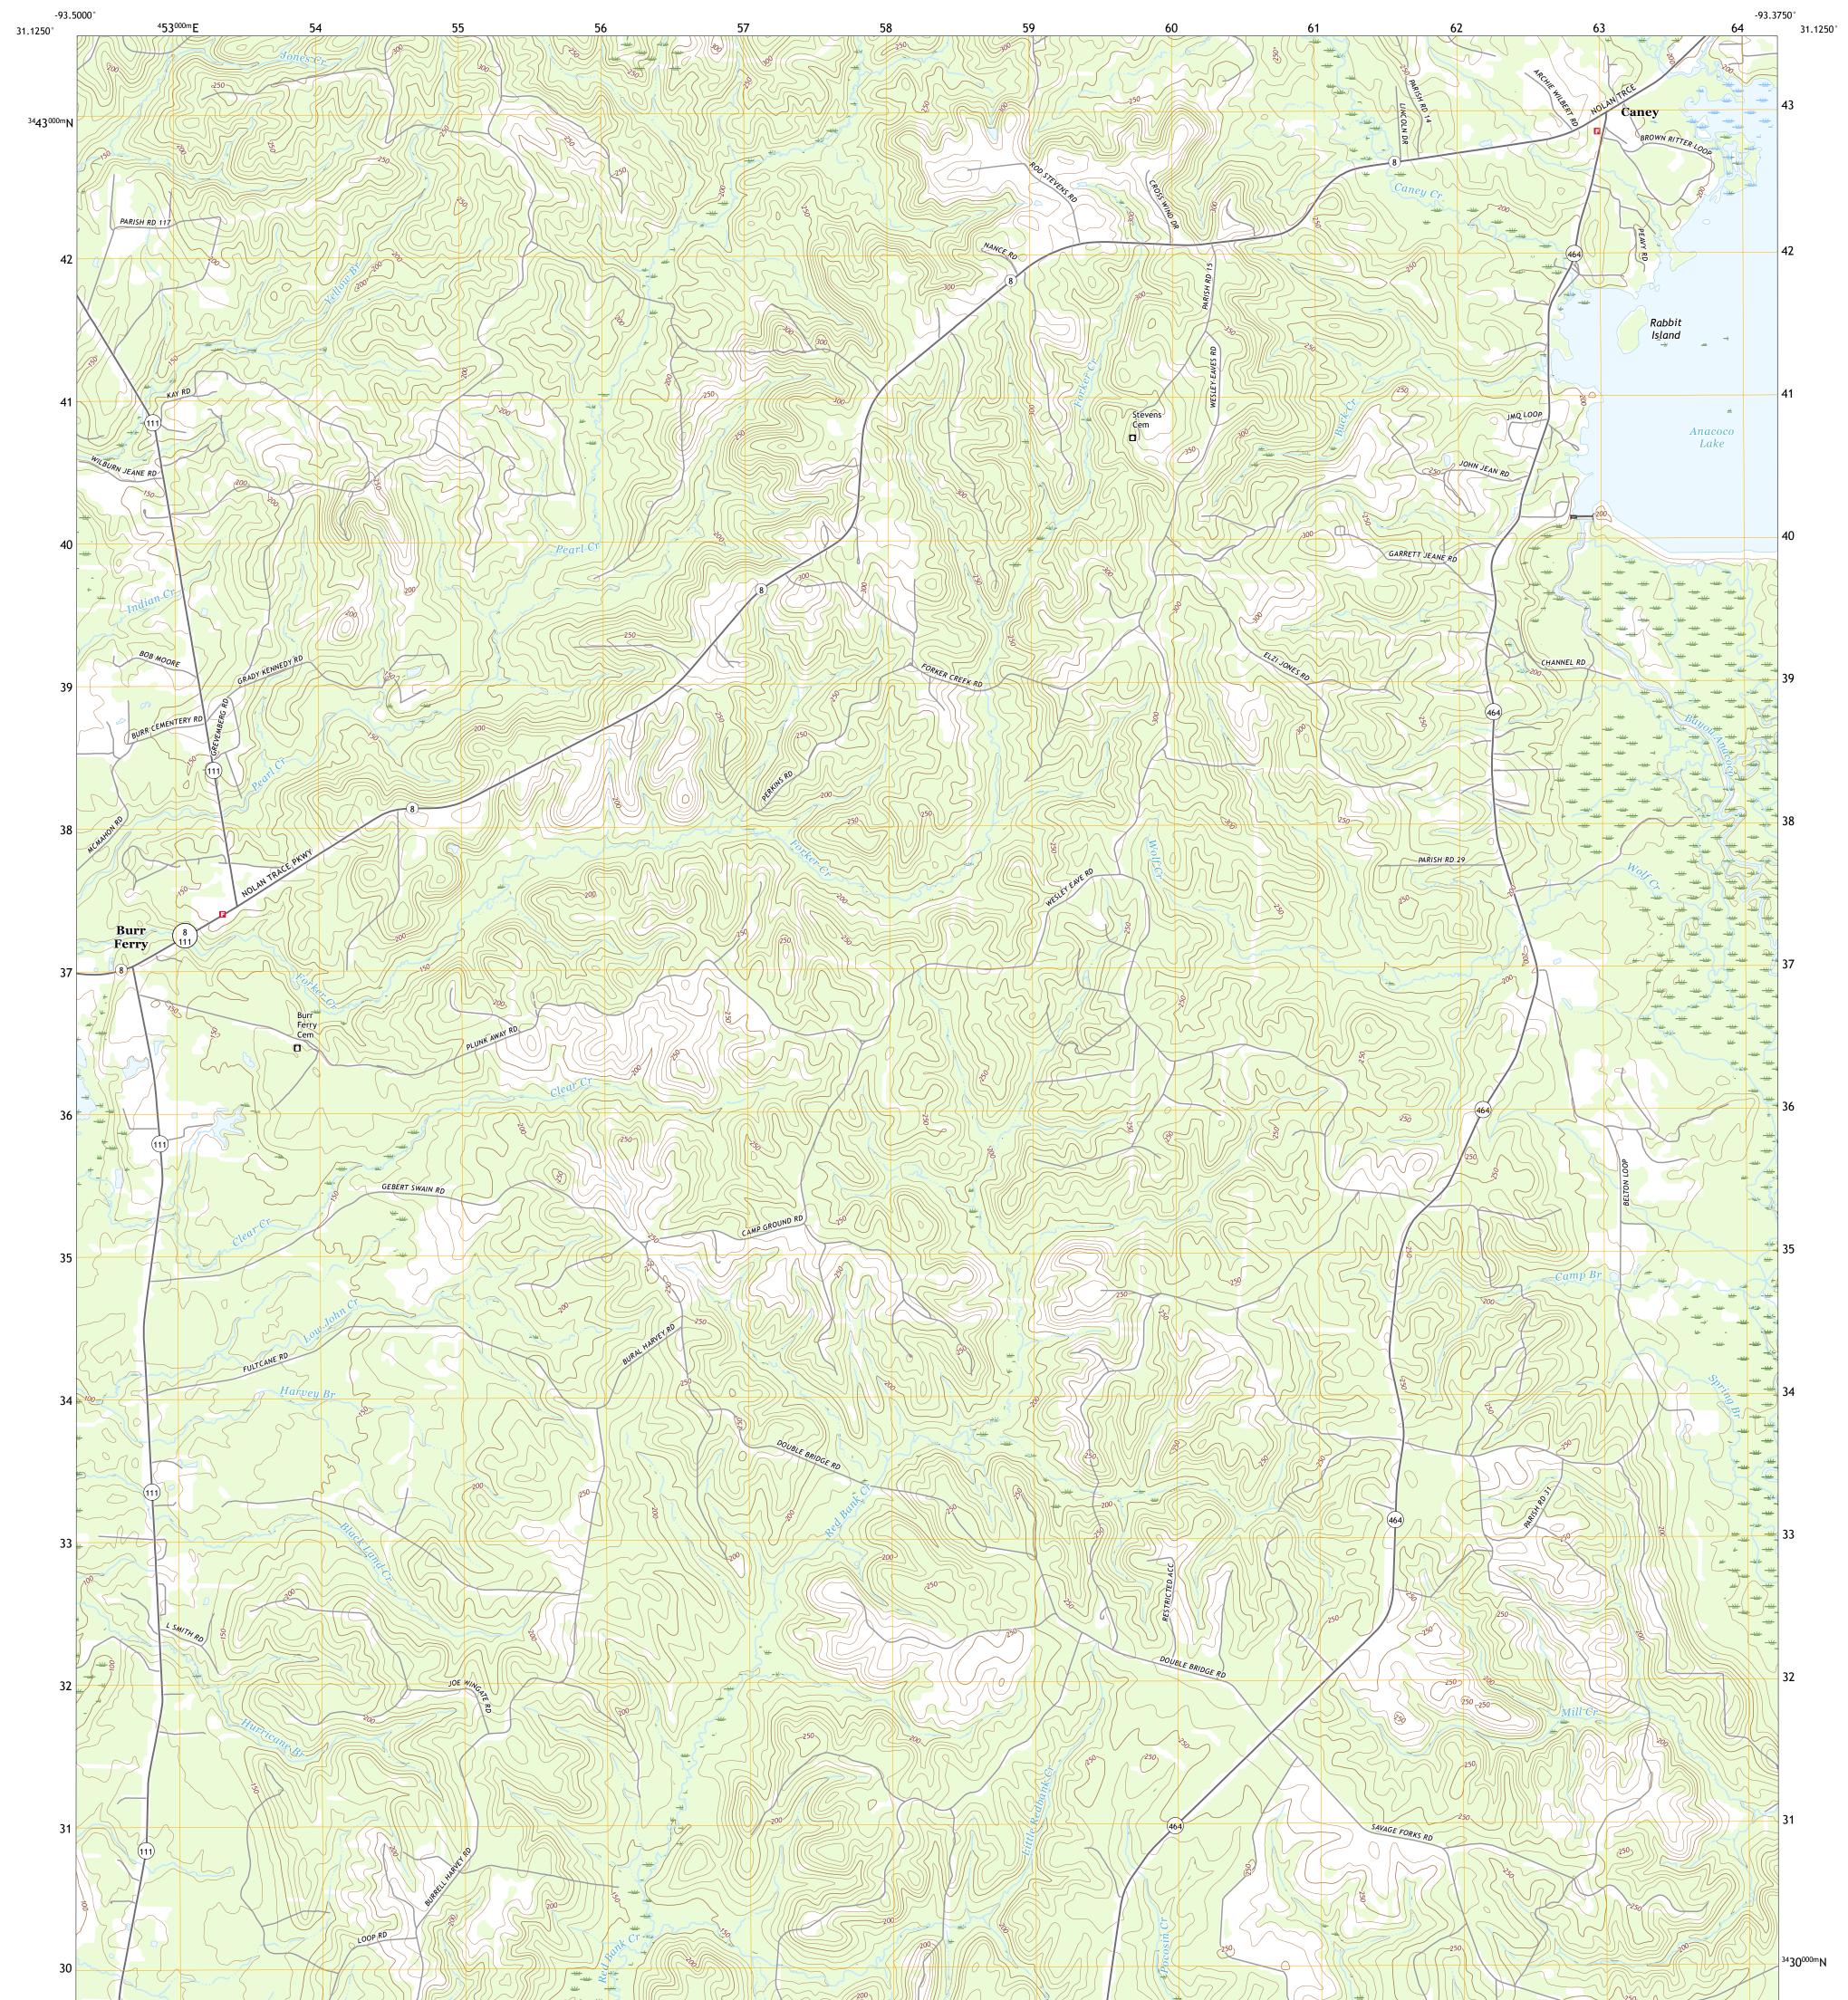

## U.S. DEPARTMENT OF THE INTERIOR U.S. GEOLOGICAL SURVEY

BURR FERRY QUADRANGLE LOUISIANA - VERNON PARISH 7.5-MINUTE SERIES

Produced by the United States Geological Survey North American Datum of 1983 (NAD83) World Geodetic System of 1984 (WGS84). Projection and 1 000-meter grid:Universal Transverse Mercator, Zone 15R This map is not a legal document. Boundaries may be generalized for this map scale. Private lands within government reservations may not be shown. Obtain permission before entering private lands.

Imagery......NAIP, July 2015 - October 2015 Roads......ORIS, 1980 - 2016 Hydrography......GNIS, 1980 - 2016 Hydrography......National Hydrography Dataset, 2003 - 2017 Contours.....National Elevation Dataset, 2008 Boundaries.....Multiple sources; see metadata file 2014 - 2016 Public Land Survey System......BLM, 2015 Wetlands......BLM, 2015