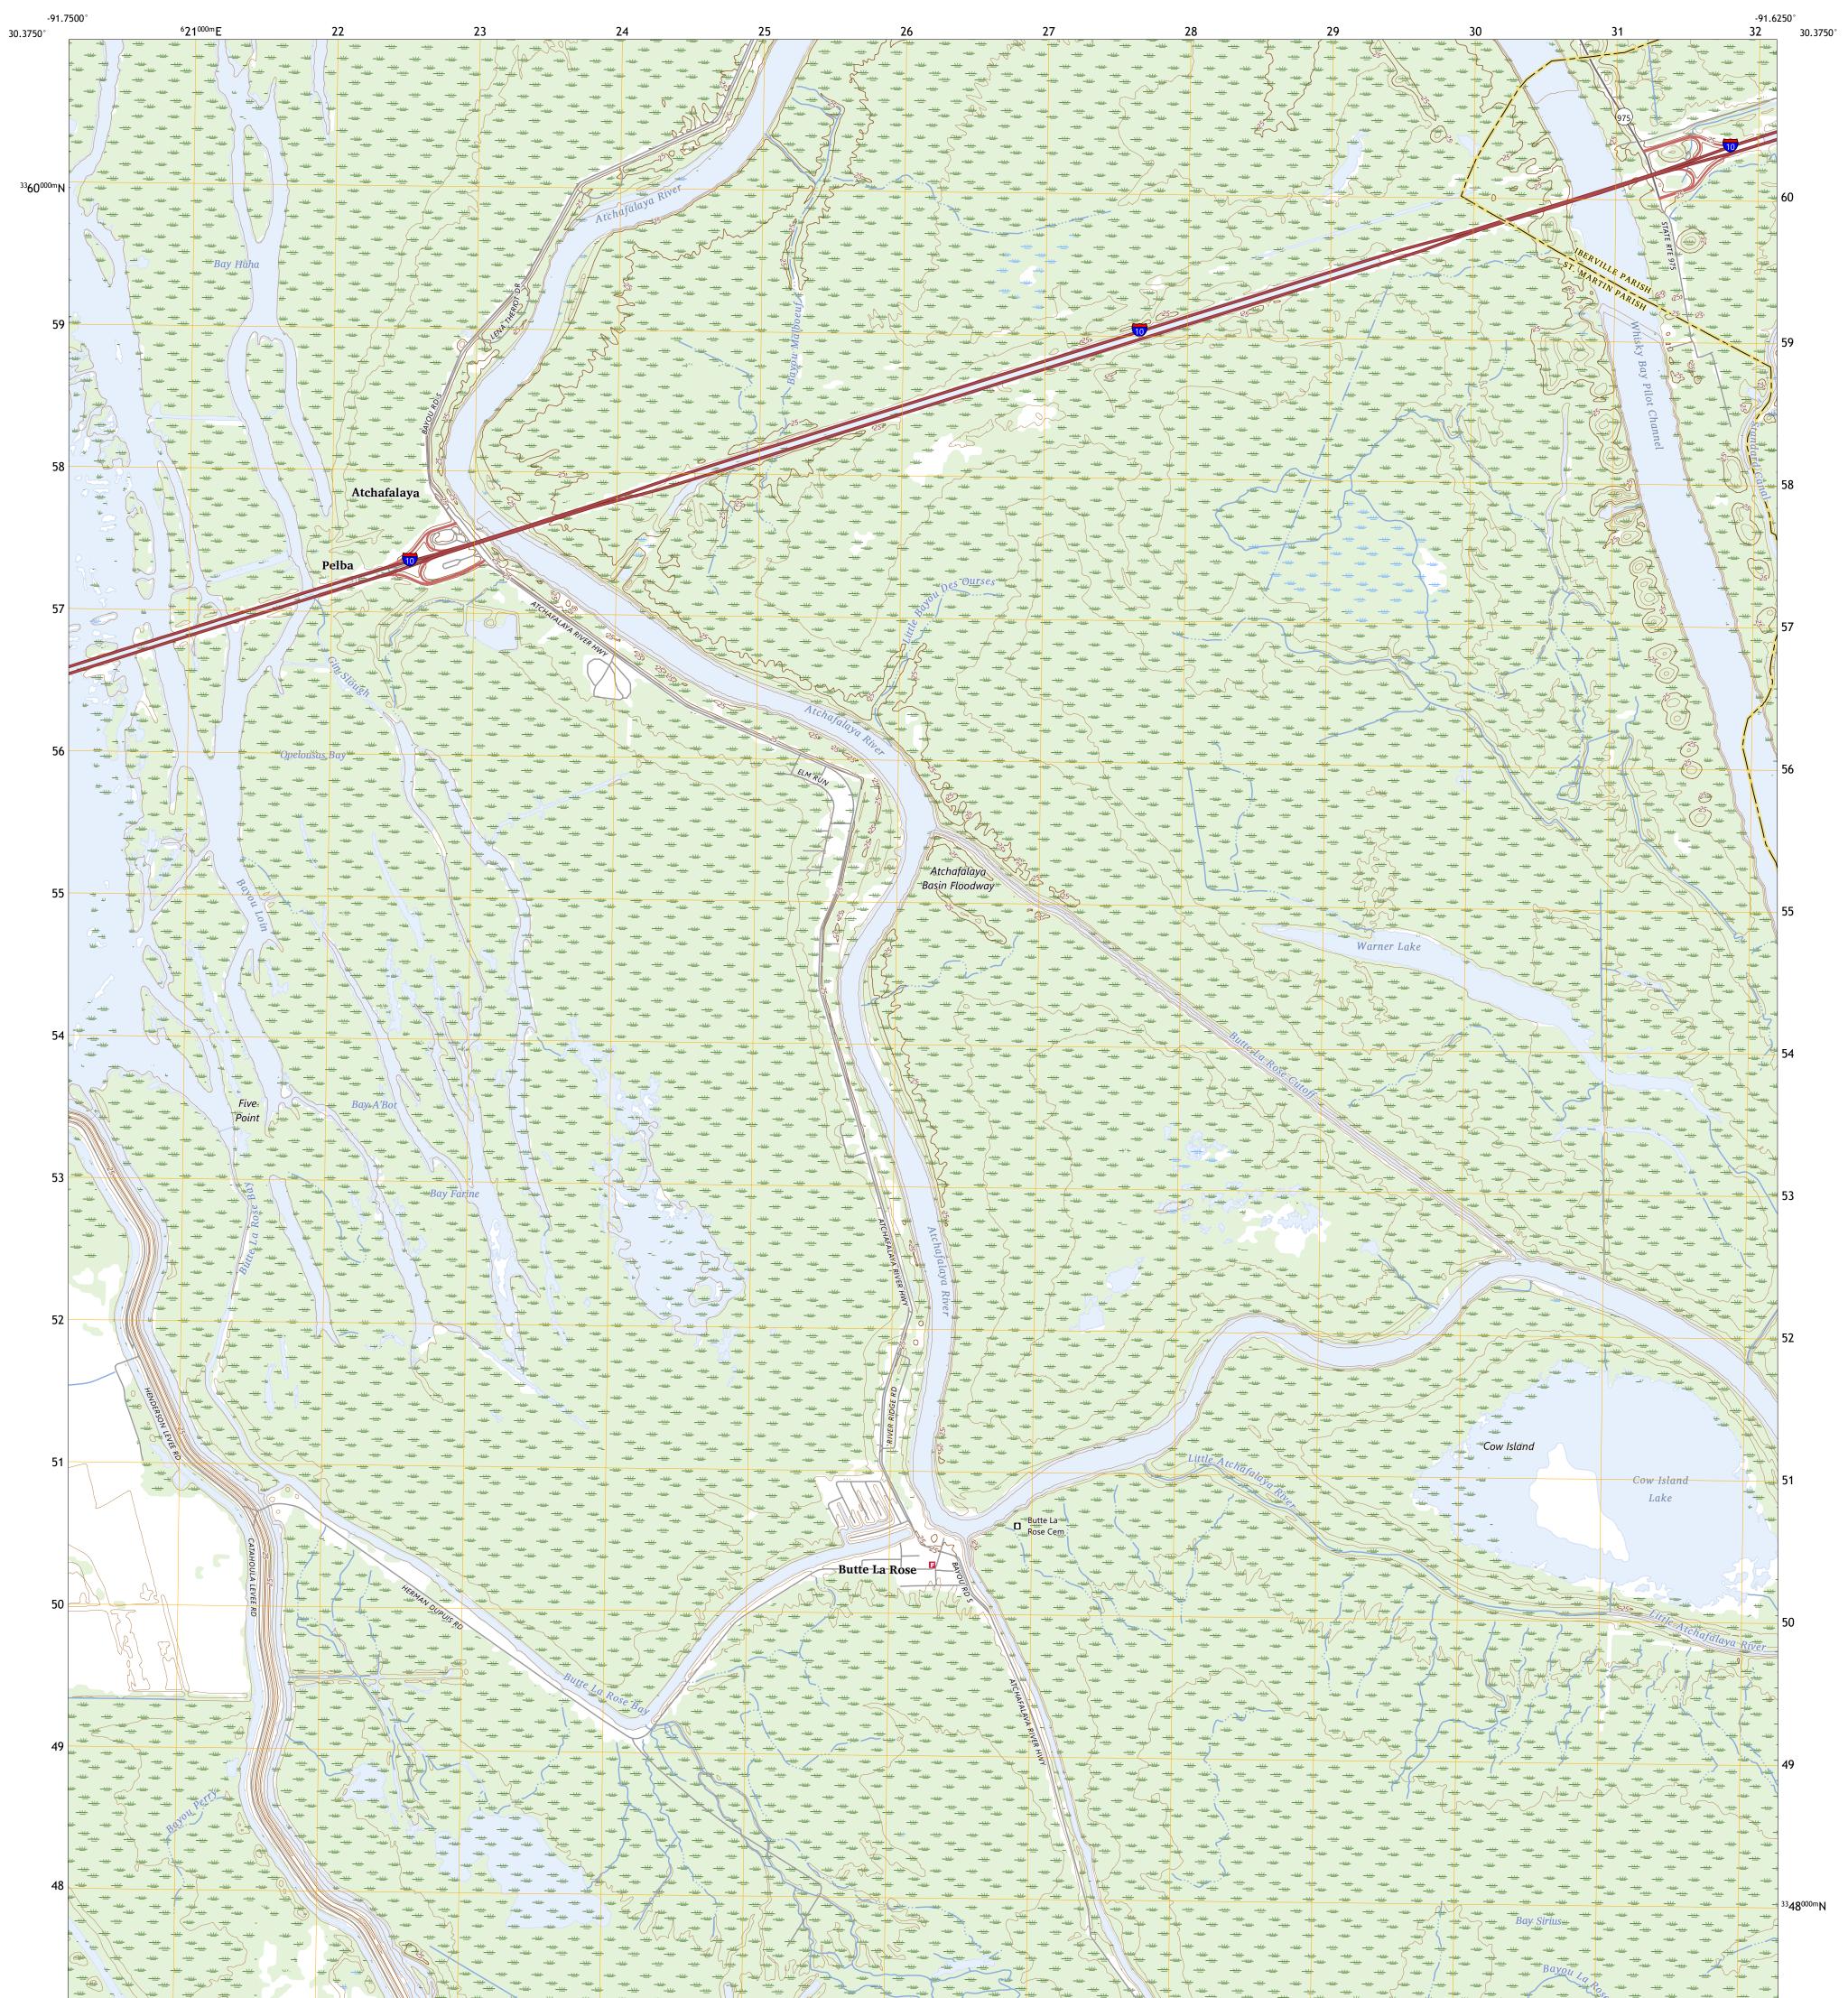

## U.S. DEPARTMENT OF THE INTERIOR U.S. GEOLOGICAL SURVEY

BUTTE LA ROSE QUADRANGLE LOUISIANA 7.5-MINUTE SERIES

Produced by the United States Geological Survey North American Datum of 1983 (NAD83) World Geodetic System of 1984 (WGS84). Projection and 1 000-meter grid:Universal Transverse Mercator, Zone 15R This map is not a legal document. Boundaries may be generalized for this map scale. Private lands within government reservations may not be shown. Obtain permission before entering private lands.

Imagery......NAIP, July 2019 - July 2019 Roads......ORIS, 1980 - 2022 Hydrography......GNIS, 1980 - 2022 Hydrography......National Hydrography Dataset, 2002 - 2019 Contours.....National Elevation Dataset, 2023 Boundaries......Multiple sources; see metadata file 2021 - 2022 Public Land Survey System......BLM, 2019 Wetlands.....BLM, 2019