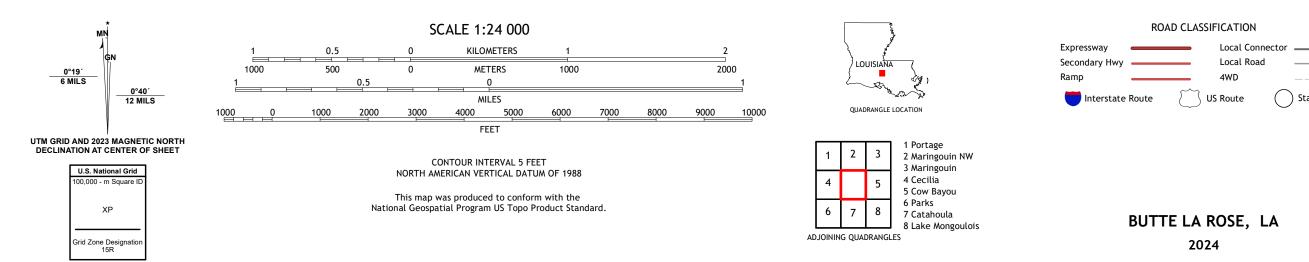

## U.S. DEPARTMENT OF THE INTERIOR U.S. GEOLOGICAL SURVEY

BUTTE LA ROSE QUADRANGLE LOUISIANA 7.5-MINUTE SERIES

Produced by the United States Geological Survey North American Datum of 1983 (NAD83) World Geodetic System of 1984 (WGS84). Projection and 1 000-meter grid:Universal Transverse Mercator, Zone 15R This map is not a legal document. Boundaries may be generalized for this map scale. Private lands within government reservations may not be shown. Obtain permission before entering private lands.

State Route