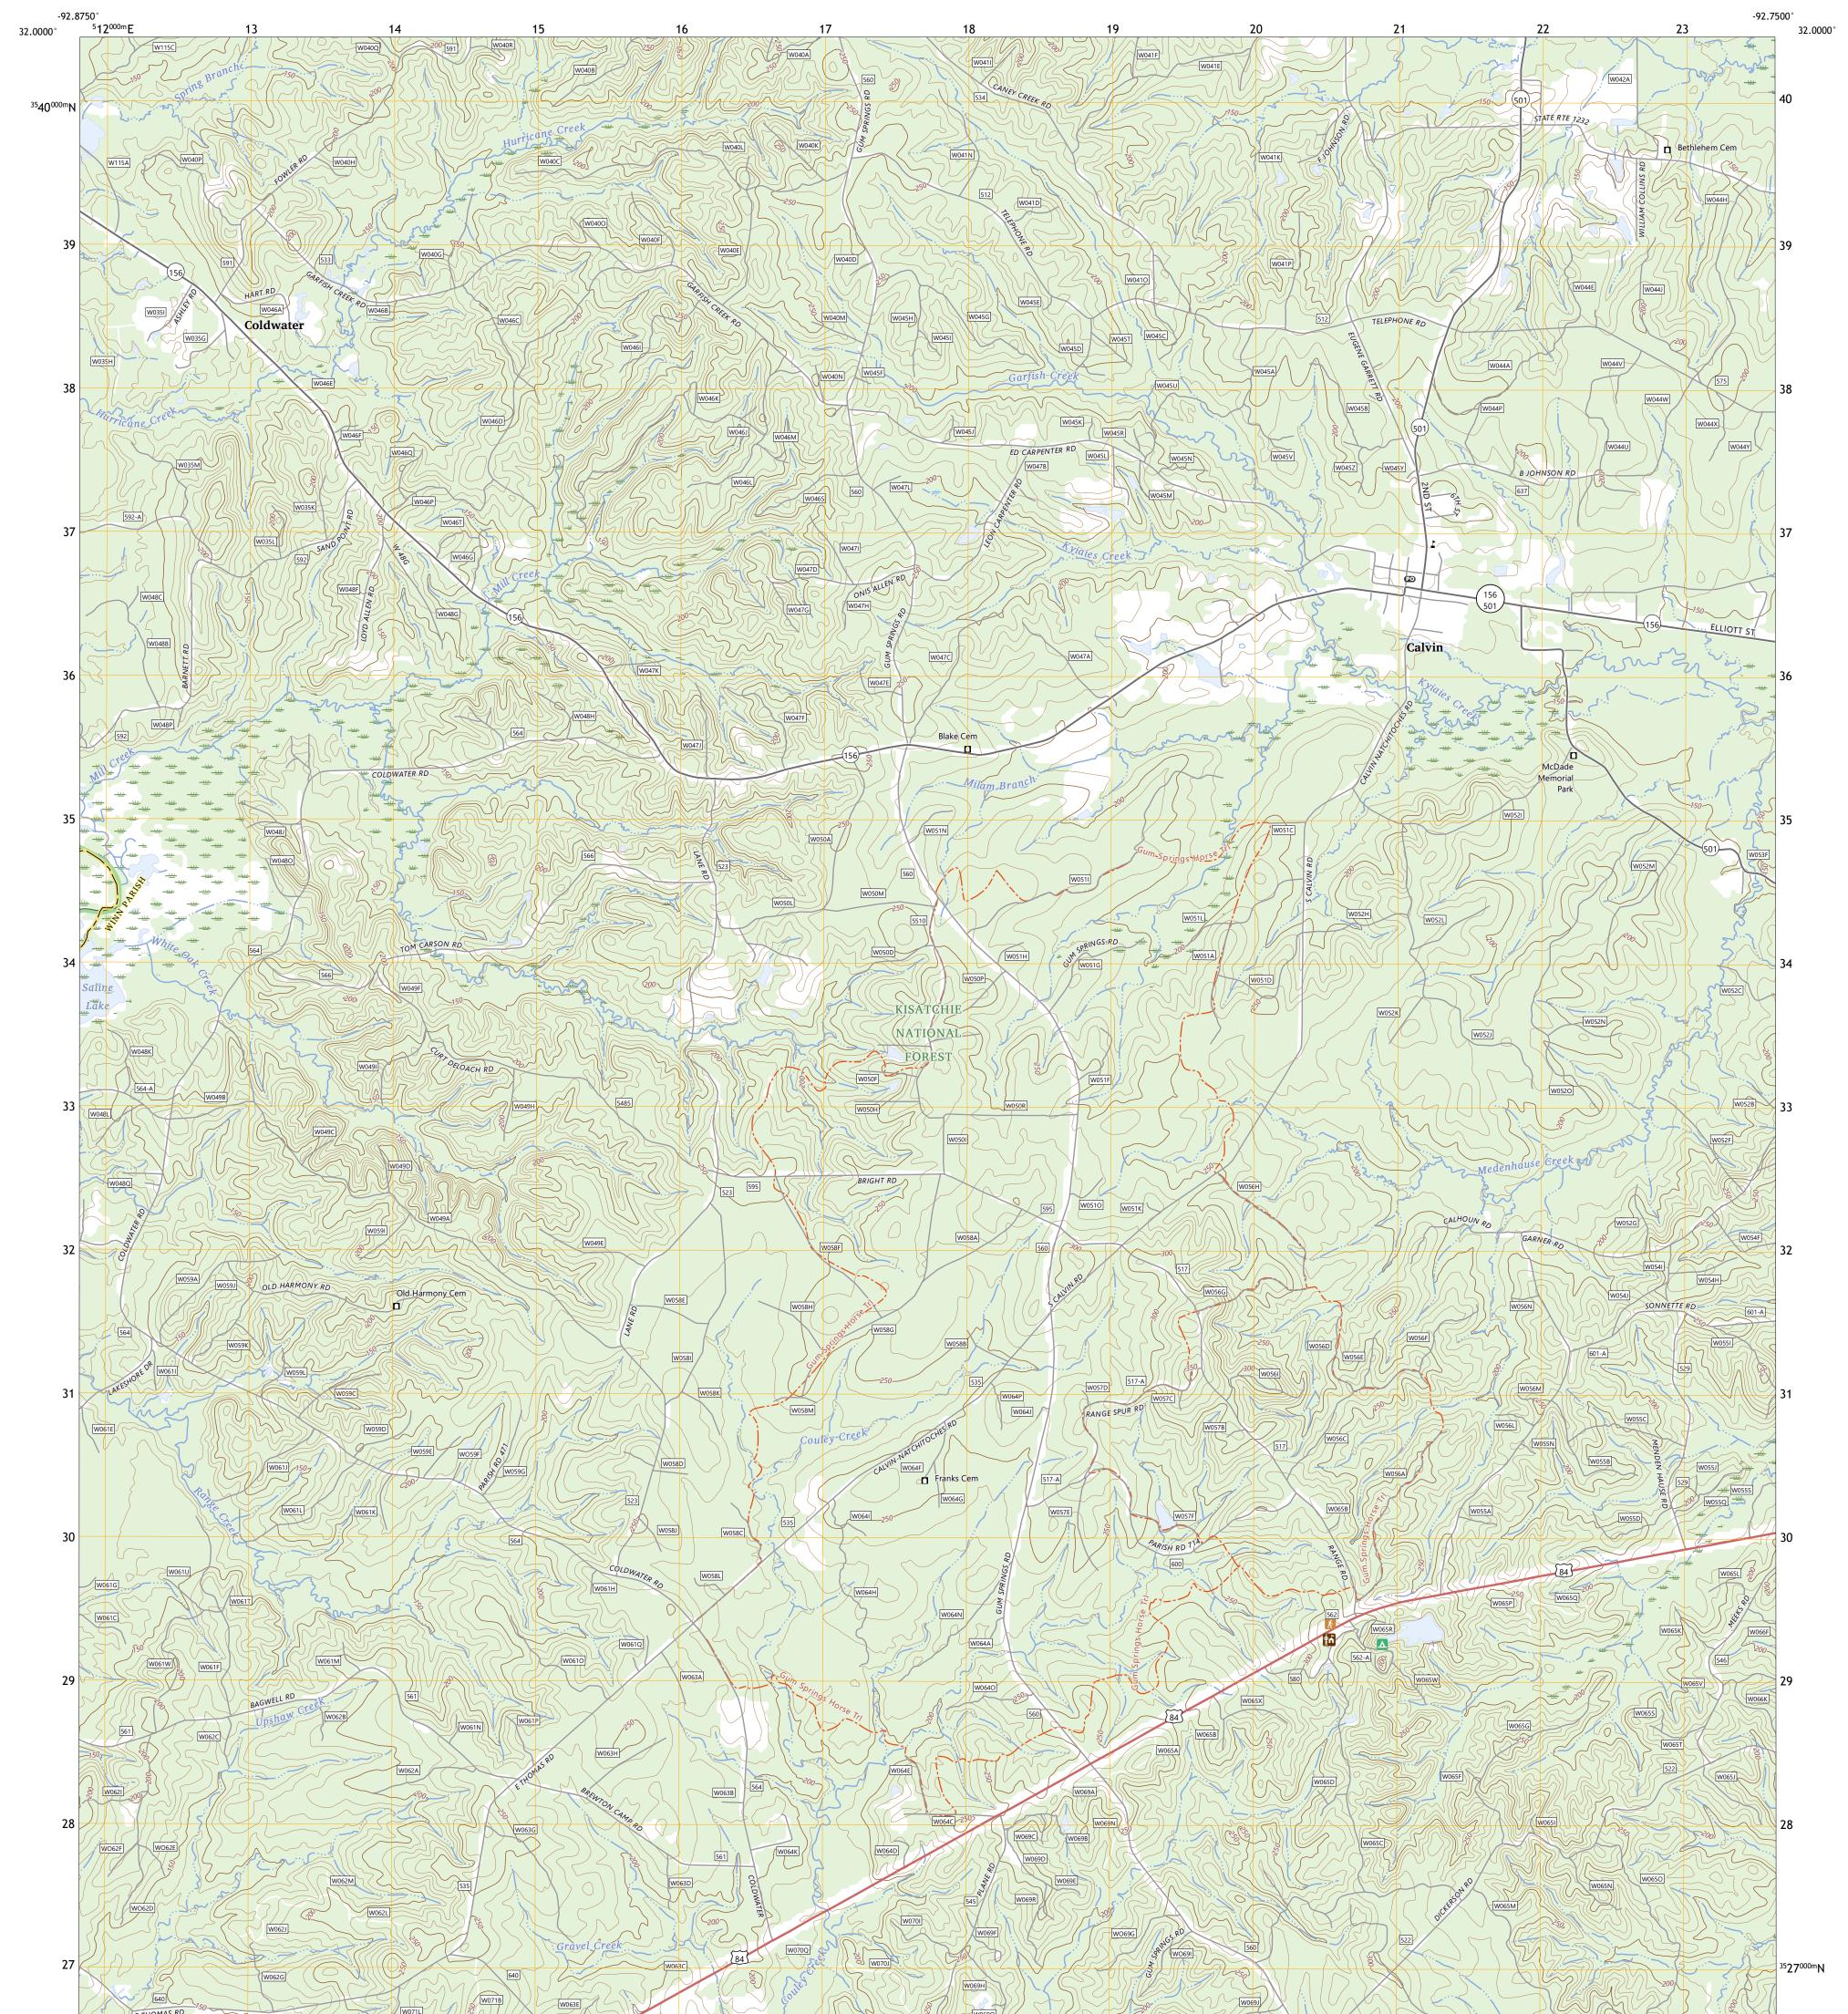

## U.S. DEPARTMENT OF THE INTERIOR U.S. GEOLOGICAL SURVEY

USSEST SEPARCE USSEST

CALVIN QUADRANGLE LOUISIANA 7.5-MINUTE SERIES

Produced by the United States Geological Survey North American Datum of 1983 (NAD83) World Geodetic System of 1984 (WGS84). Projection and 1 000-meter grid:Universal Transverse Mercator, Zone 15R This map is not a legal document. Boundaries may be generalized for this map scale. Private lands within government reservations may not be shown. Obtain permission before entering private lands.