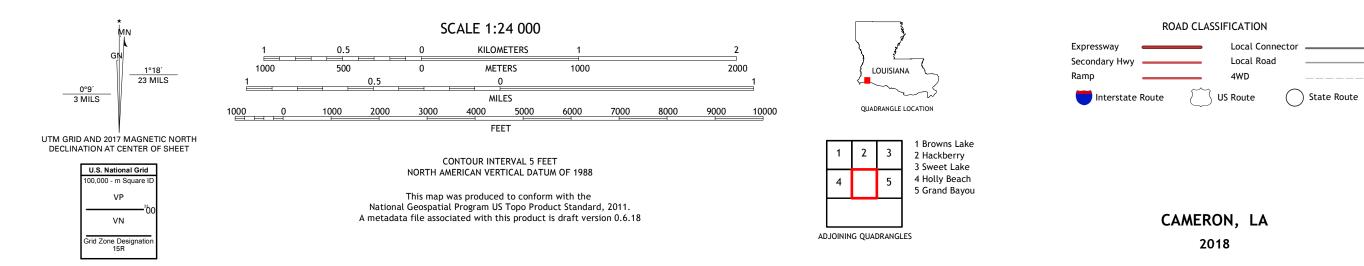

Produced by the United States Geological Survey North American Datum of 1983 (NAD83) World Geodetic System of 1984 (WGS84). Projection and 1 000-meter grid:Universal Transverse Mercator, Zone 15R This map is not a legal document. Boundaries may be generalized for this map scale. Private lands within government reservations may not be shown. Obtain permission before entering private lands.