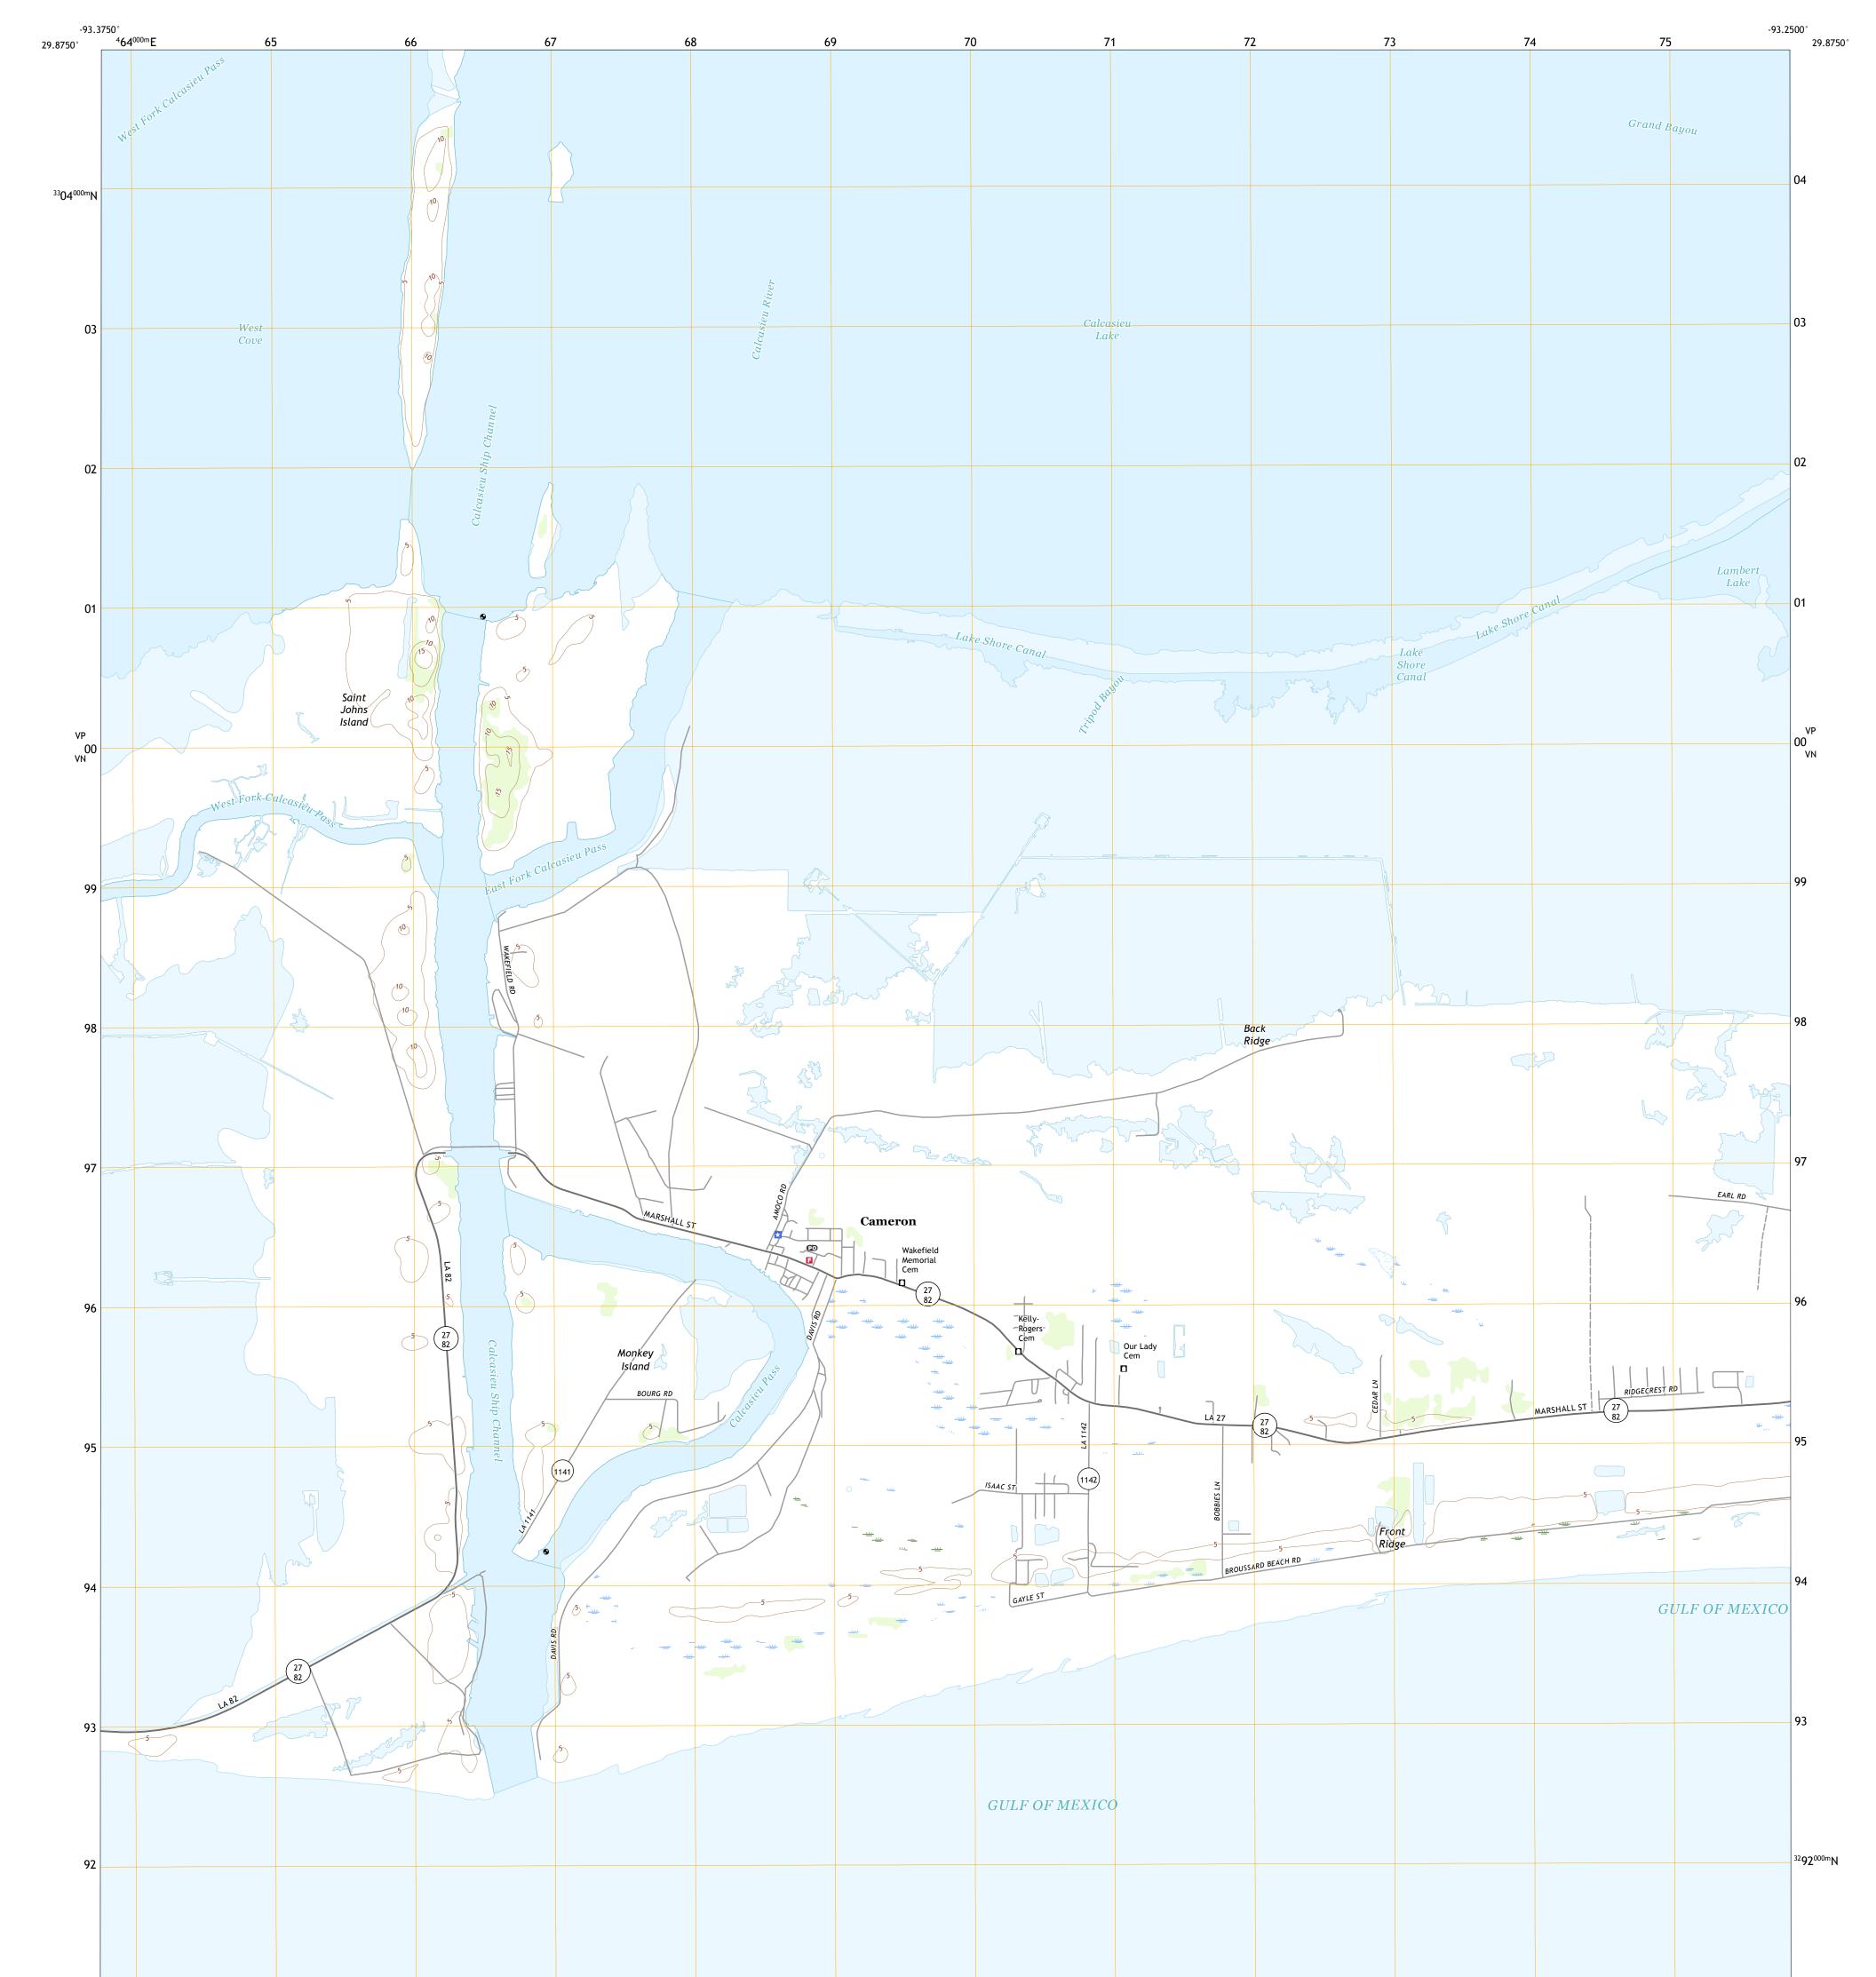

Produced by the United States Geological Survey North American Datum of 1983 (NAD83) World Geodetic System of 1984 (WGS84). Projection and 1 000-meter grid:Universal Transverse Mercator, Zone 15R This map is not a legal document. Boundaries may be generalized for this map scale. Private lands within government reservations may not be shown. Obtain permission before entering private lands.

 Imagery......NAIP, August 2015 - October 2015

 Roads.....U.S.
 Bureau, 2017

 Names.....GNIS, 1980 - 2018

 Hydrography.....National Hydrography Dataset, 2006 - 2013

 Contours.....National Elevation Dataset, 2008

 Boundaries.....Multiple sources; see metadata file 2014 - 2016

 Public Land Survey System......BLM, 2015

 Wetlands.....FWS National Wetlands Inventory 1988