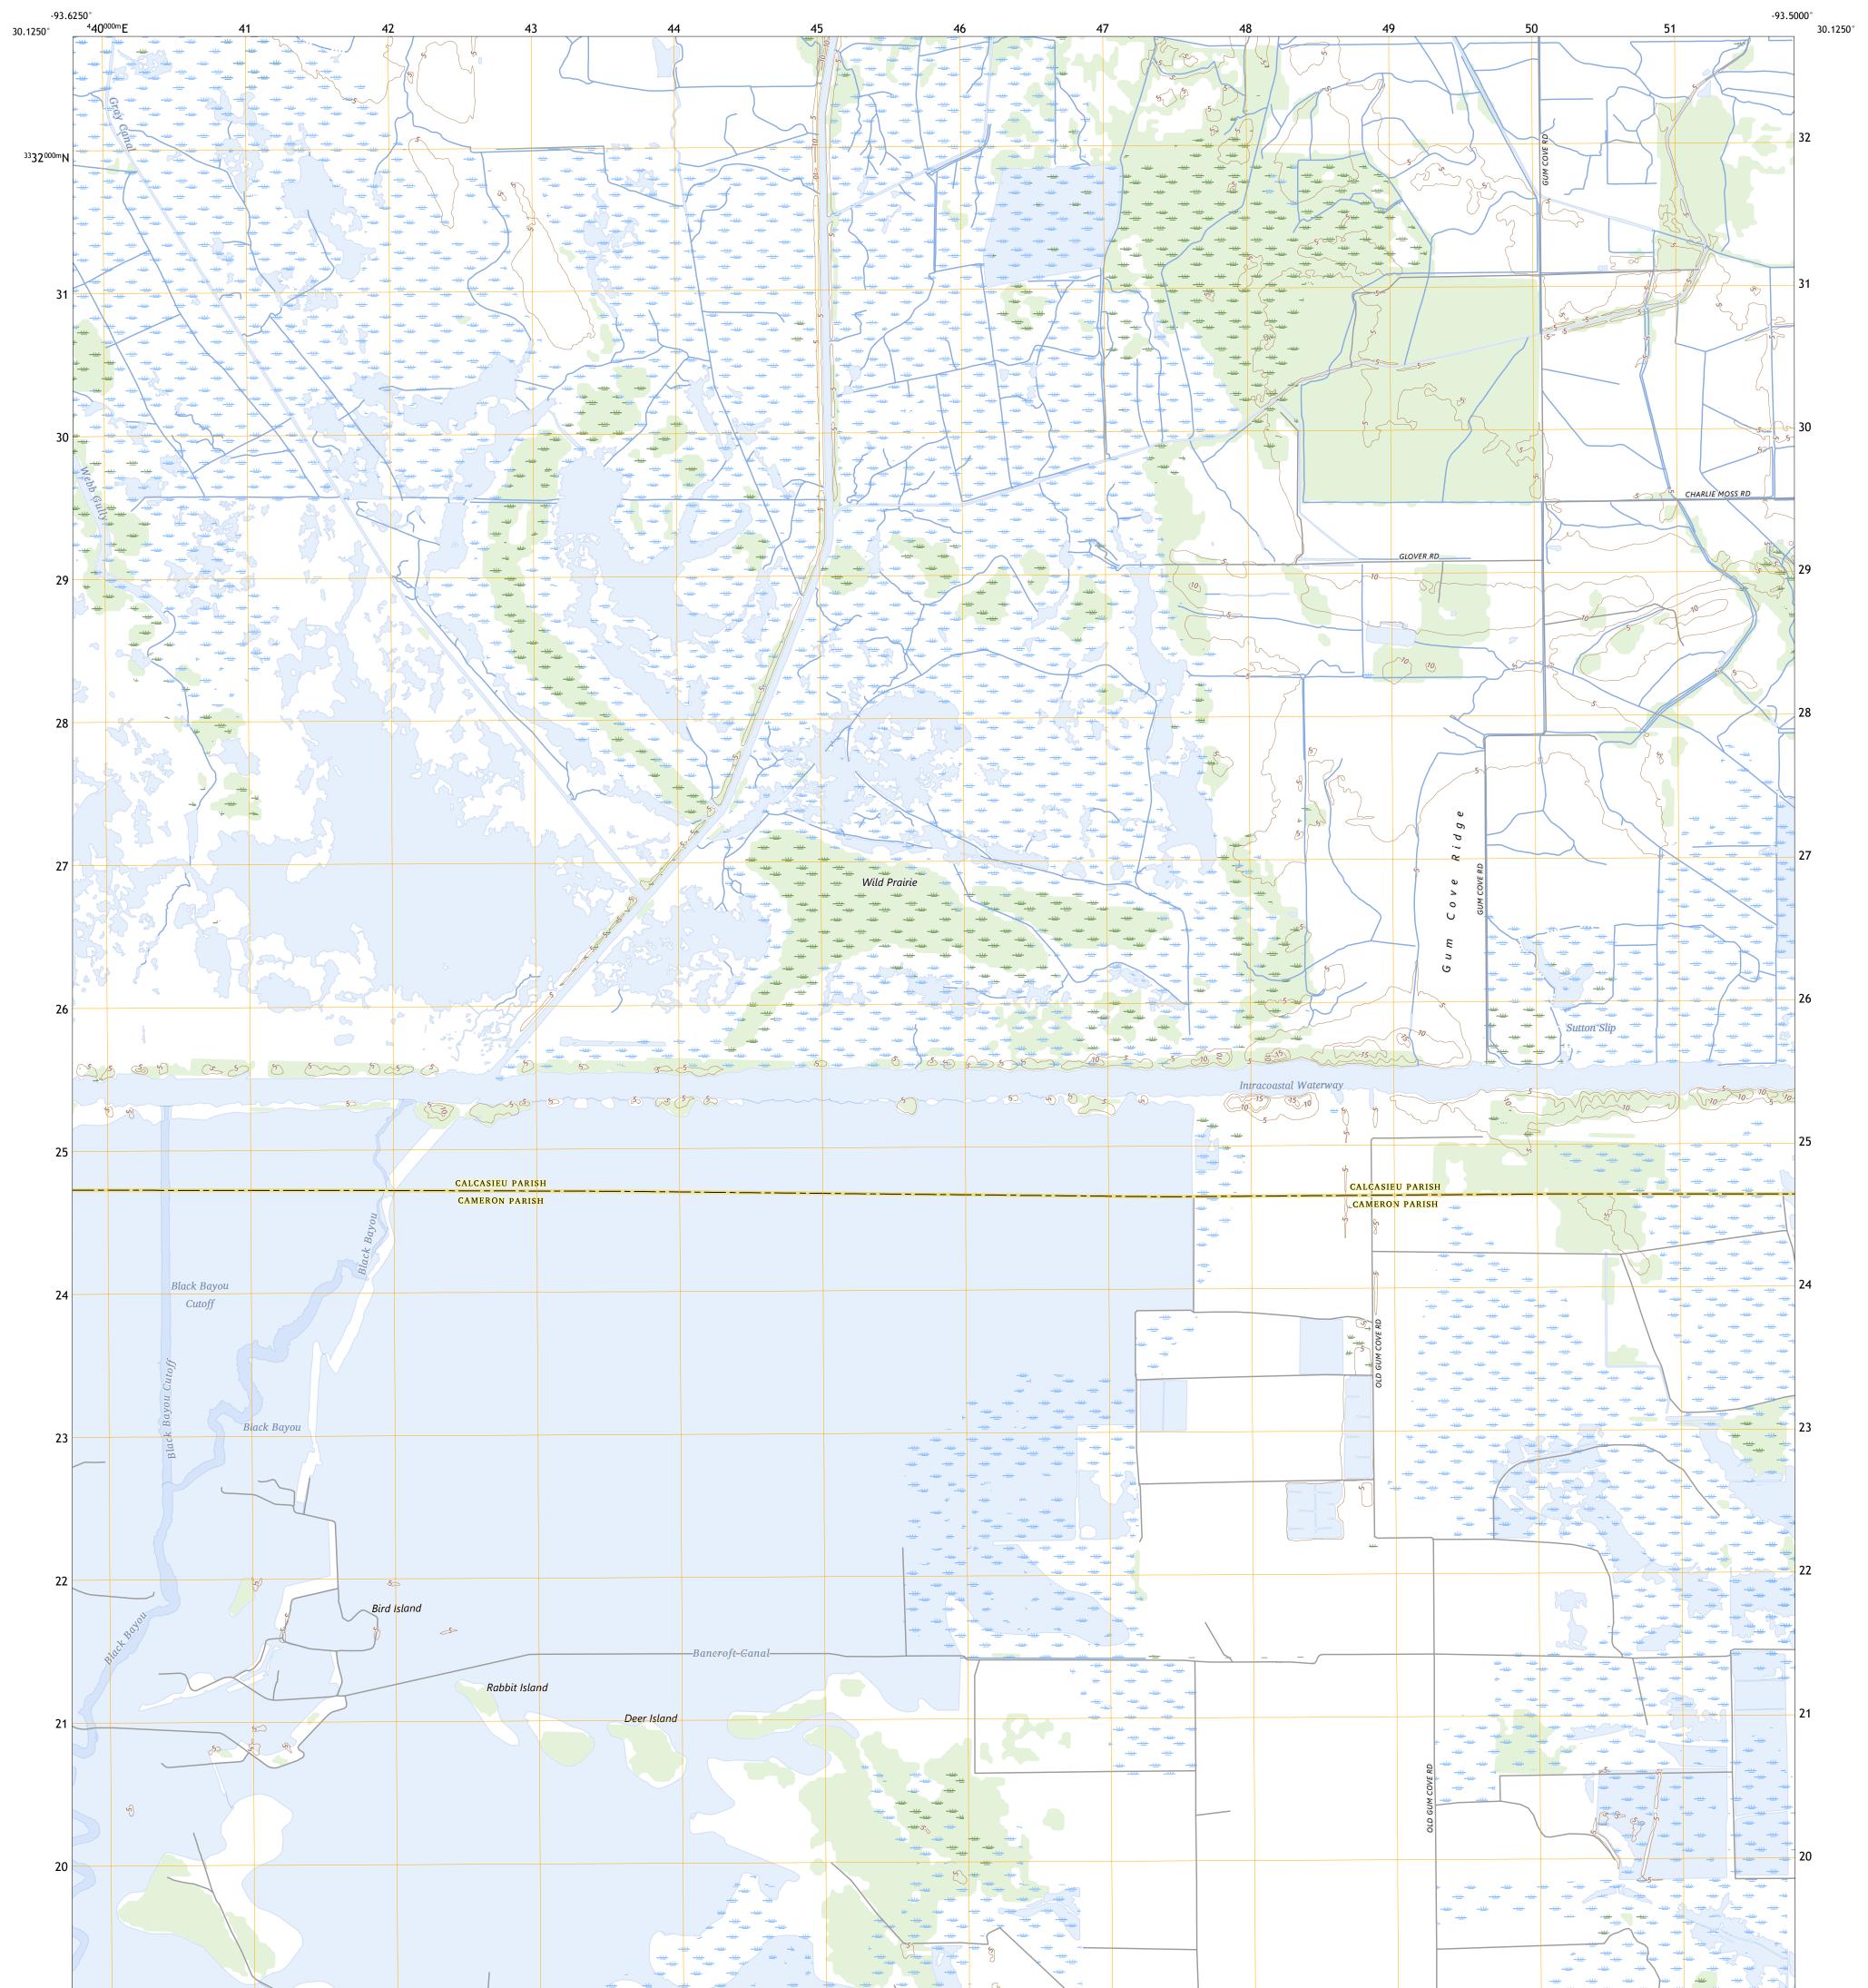

## CAMERON FARMS QUADRANGLE LOUISIANA 7.5-MINUTE SERIES

Produced by the United States Geological Survey North American Datum of 1983 (NAD83) World Geodetic System of 1984 (WGS84). Projection and 1 000-meter grid:Universal Transverse Mercator, Zone 15R This map is not a legal document. Boundaries may be generalized for this map scale. Private lands within government reservations may not be shown. Obtain permission before entering private lands.