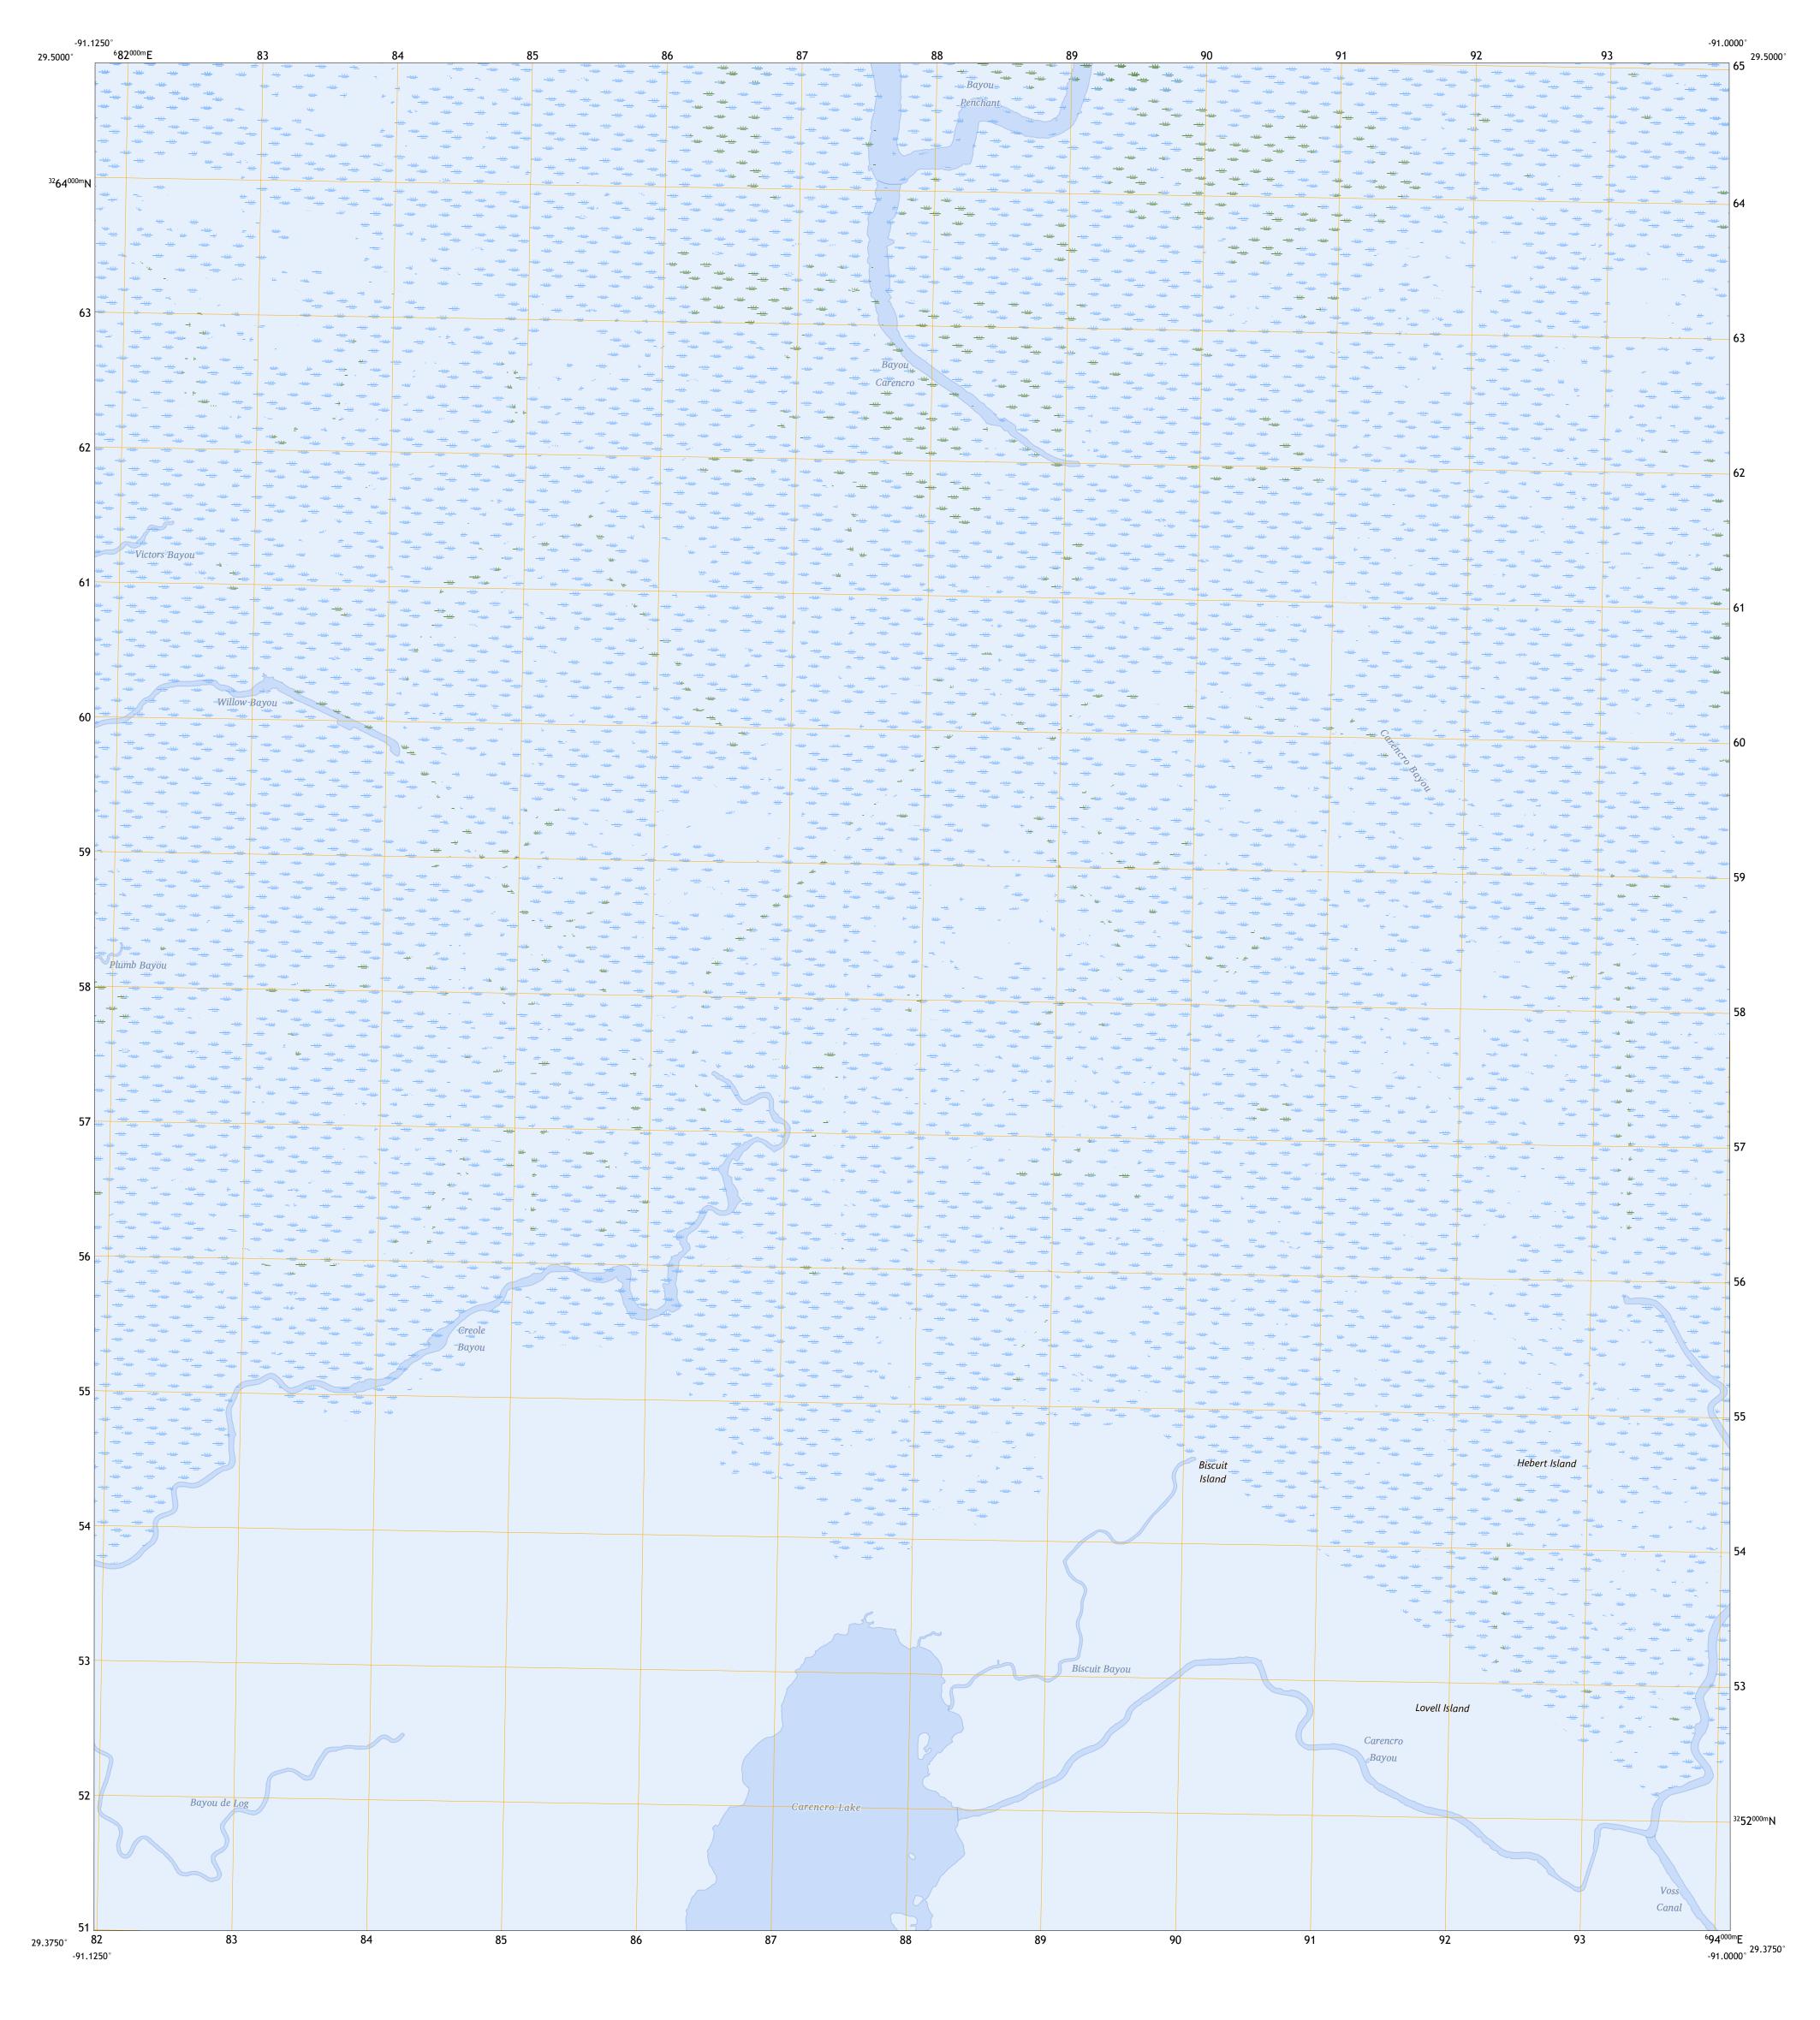

0°57′ 17 MILS

UTM GRID AND 2023 MAGNETIC NORTH DECLINATION AT CENTER OF SHEET

U.S. National Grid 100,000 - m Square ID

Grid Zone Designation

Produced by the United States Geological Survey

This map is not a legal document. Boundaries may be generalized for this map scale. Private lands within government reservations may not be shown. Obtain permission before

North American Datum of 1983 (NAD83) World Geodetic System of 1984 (WGS84). Projection and 1 000-meter grid:Universal Transverse Mercator, Zone 15R

entering private lands.

Imagery..... Roads..... Names.....