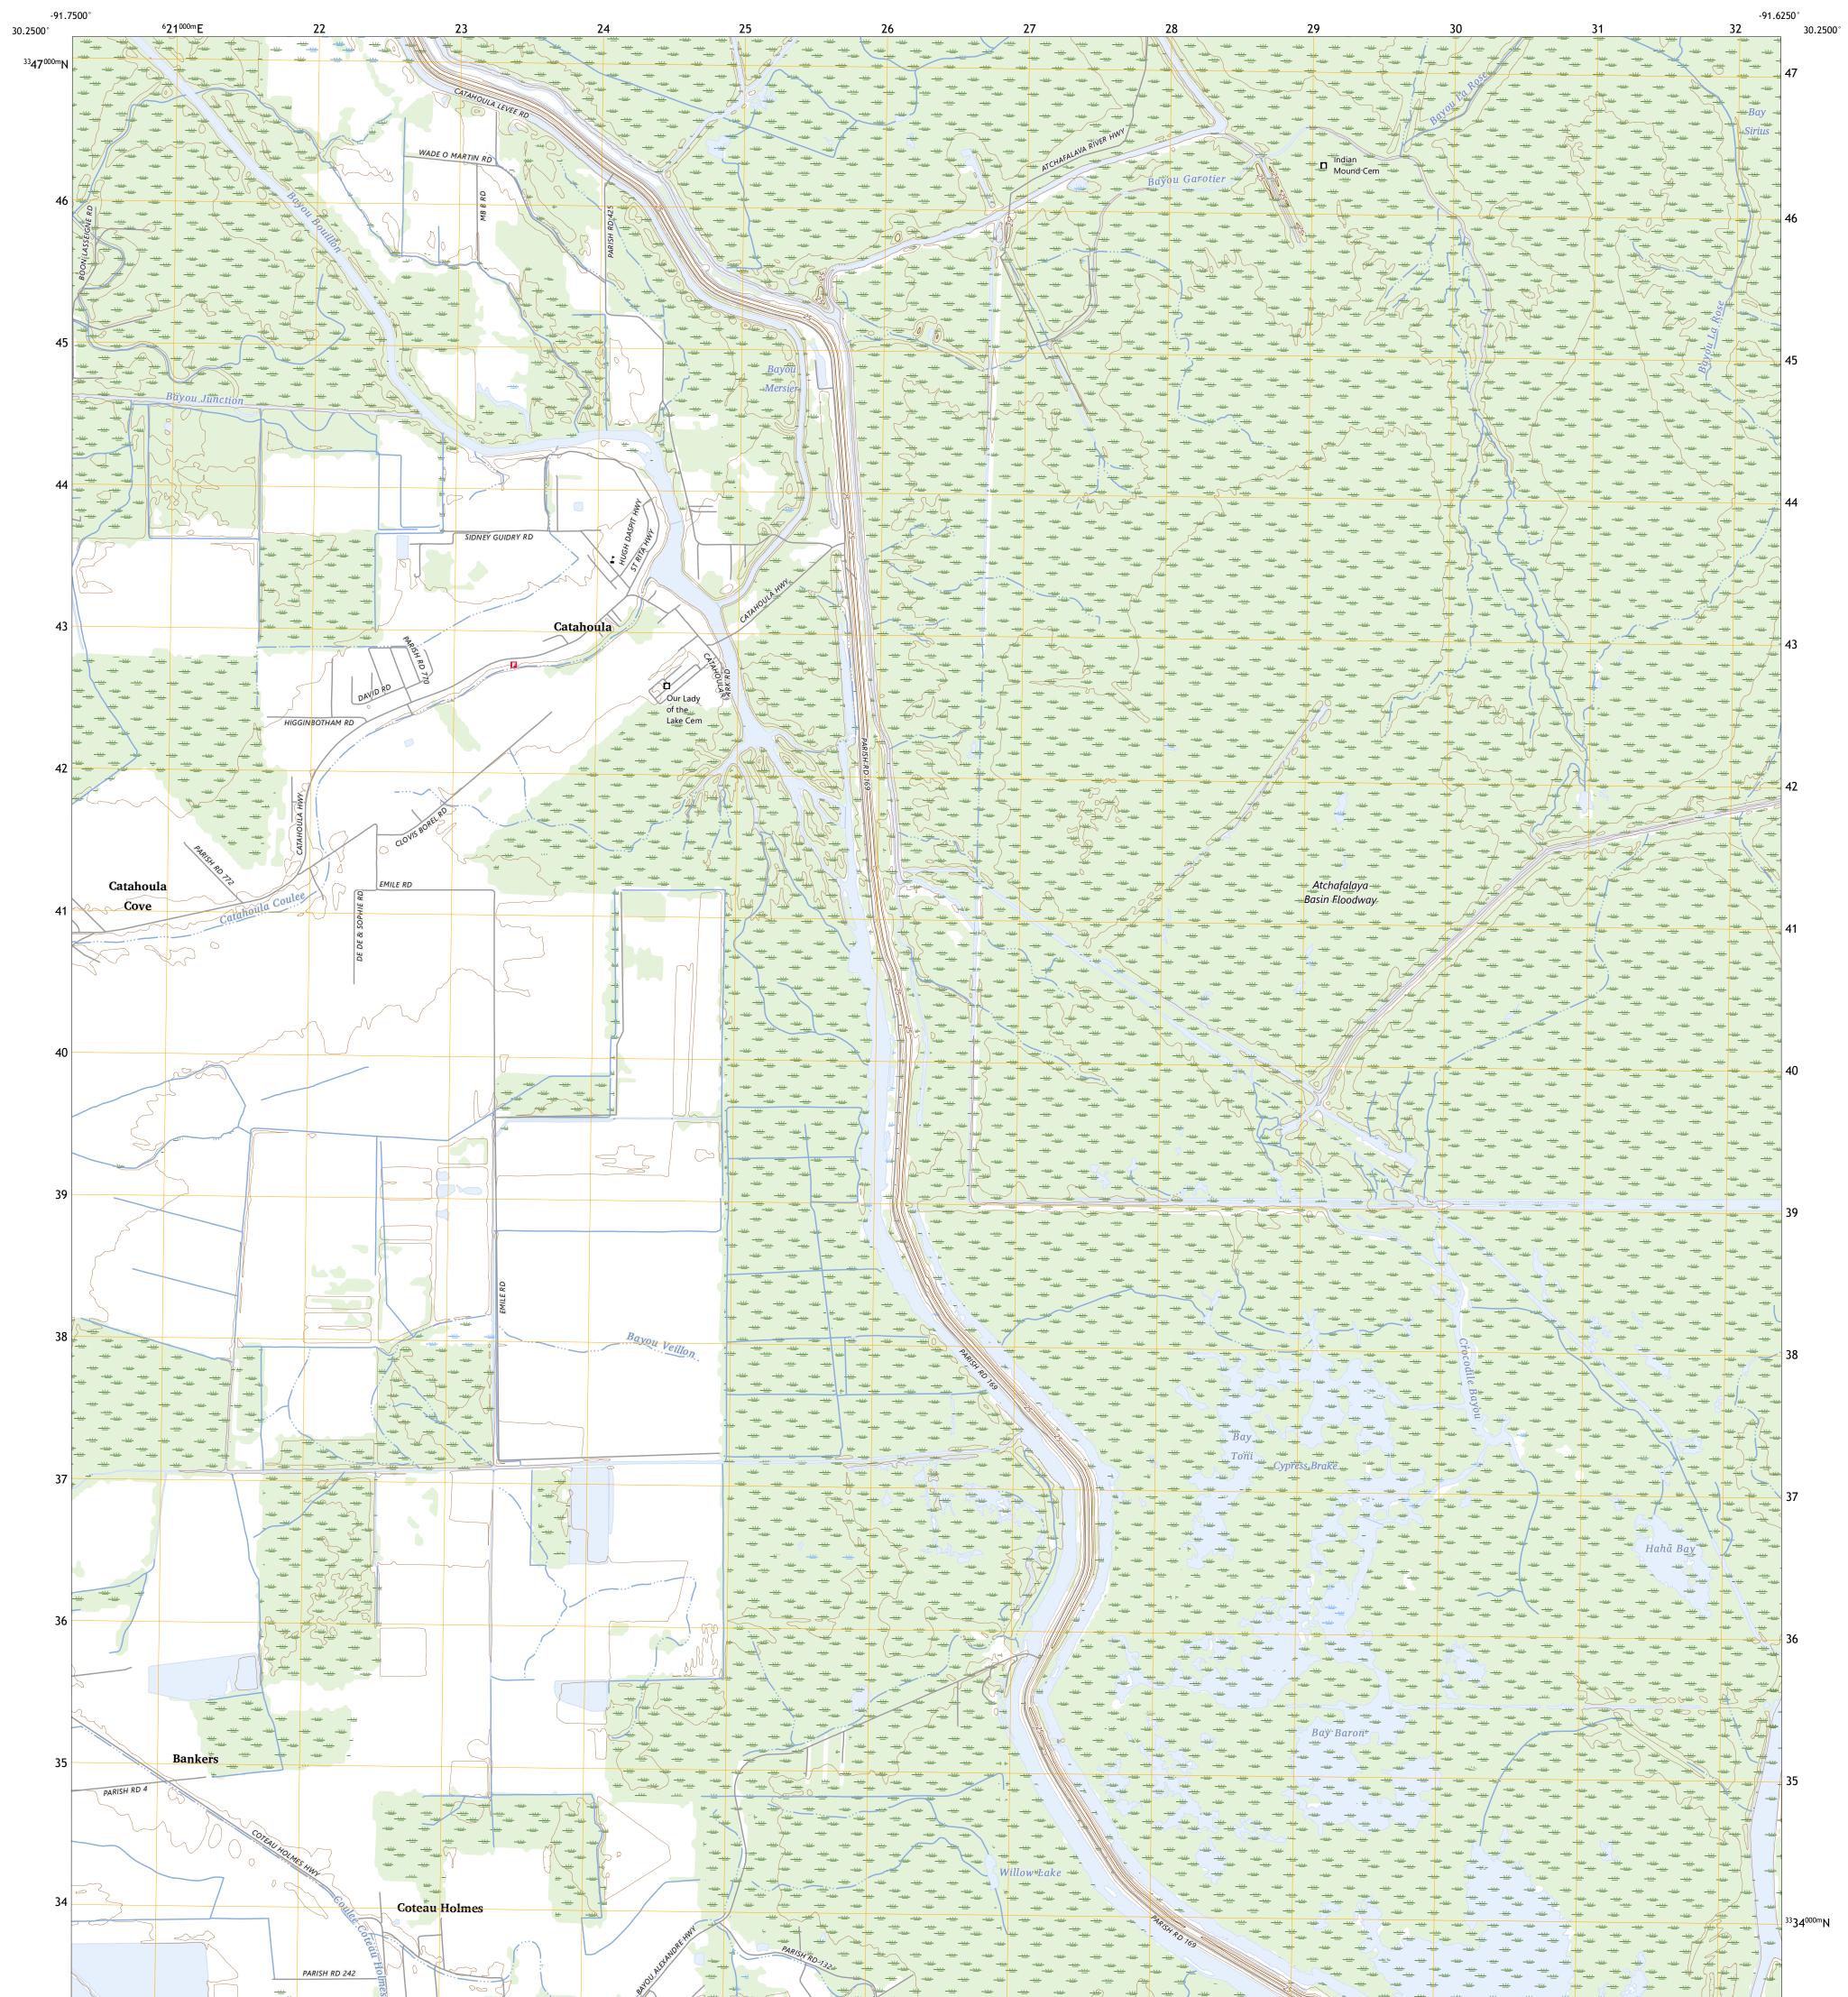

## U.S. DEPARTMENT OF THE INTERIOR U.S. GEOLOGICAL SURVEY

CATAHOULA QUADRANGLE LOUISIANA - SAINT MARTIN PARISH 7.5-MINUTE SERIES

**Produced by the United States Geological Survey** North American Datum of 1983 (NAD83) World Geodetic System of 1984 (WGS84). Projection and 1 000-meter grid:Universal Transverse Mercator, Zone 15R This map is not a legal document. Boundaries may be generalized for this map scale. Private lands within government reservations may not be shown. Obtain permission before entering private lands.