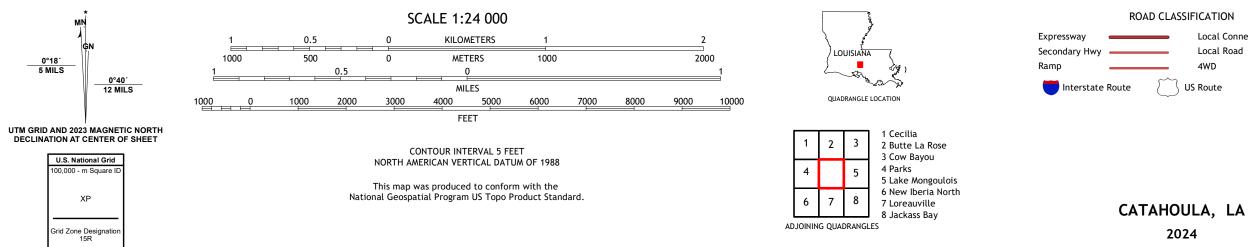

## U.S. DEPARTMENT OF THE INTERIOR U.S. GEOLOGICAL SURVEY

CATAHOULA QUADRANGLE LOUISIANA - SAINT MARTIN PARISH 7.5-MINUTE SERIES

**Produced by the United States Geological Survey** North American Datum of 1983 (NAD83) World Geodetic System of 1984 (WGS84). Projection and 1 000-meter grid:Universal Transverse Mercator, Zone 15R This map is not a legal document. Boundaries may be generalized for this map scale. Private lands within government reservations may not be shown. Obtain permission before entering private lands.

ROAD CLASSIFICATION Local Connector \_\_\_\_\_ Local Road 4WD US Route State Route