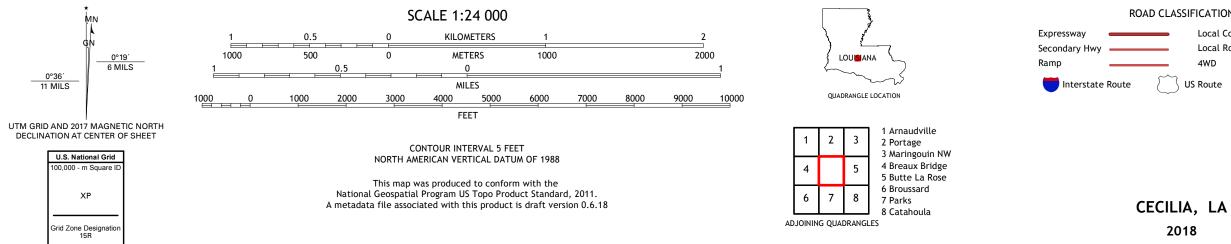

## CECILIA QUADRANGLE LOUISIANA - SAINT MARTIN PARISH 7.5-MINUTE SERIES

Produced by the United States Geological Survey North American Datum of 1983 (NAD83) World Geodetic System of 1984 (WGS84). Projection and 1 000-meter grid:Universal Transverse Mercator, Zone 15R This map is not a legal document. Boundaries may be generalized for this map scale. Private lands within government reservations may not be shown. Obtain permission before entering private lands.