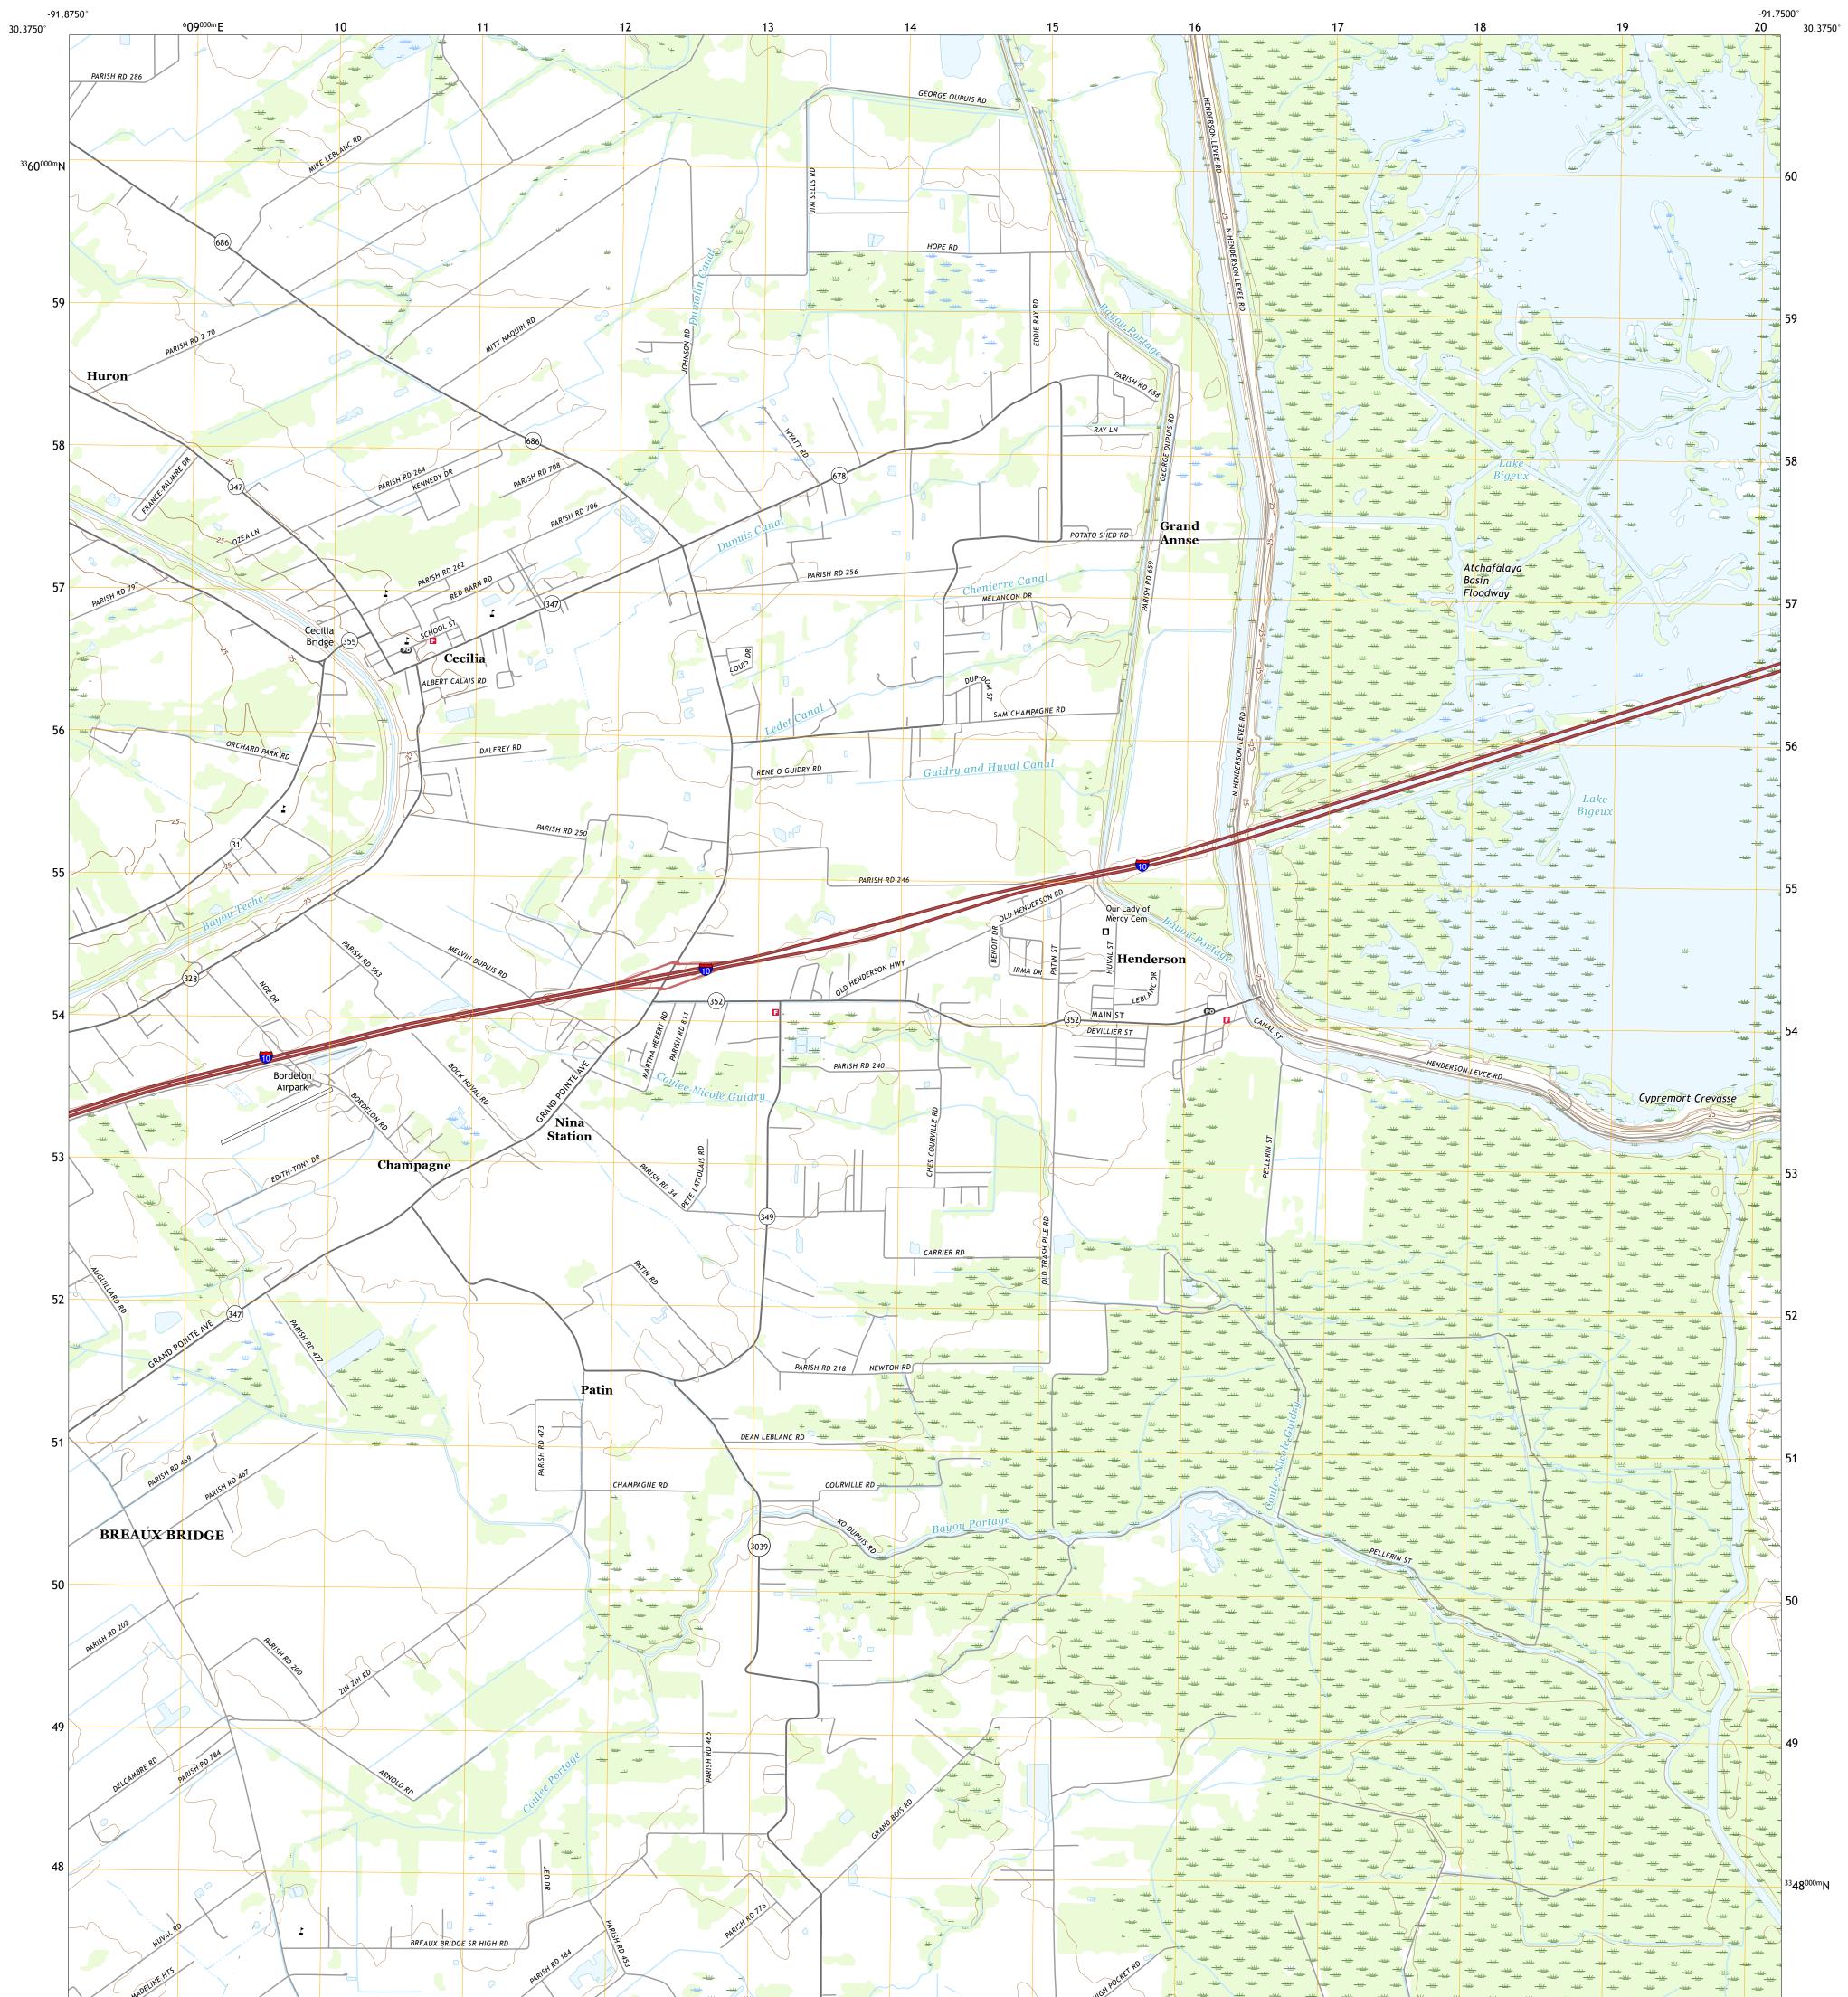

## CECILIA QUADRANGLE LOUISIANA - SAINT MARTIN PARISH 7.5-MINUTE SERIES

Produced by the United States Geological Survey North American Datum of 1983 (NAD83) World Geodetic System of 1984 (WGS84). Projection and 1 000-meter grid:Universal Transverse Mercator, Zone 15R This map is not a legal document. Boundaries may be generalized for this map scale. Private lands within government reservations may not be shown. Obtain permission before entering private lands.