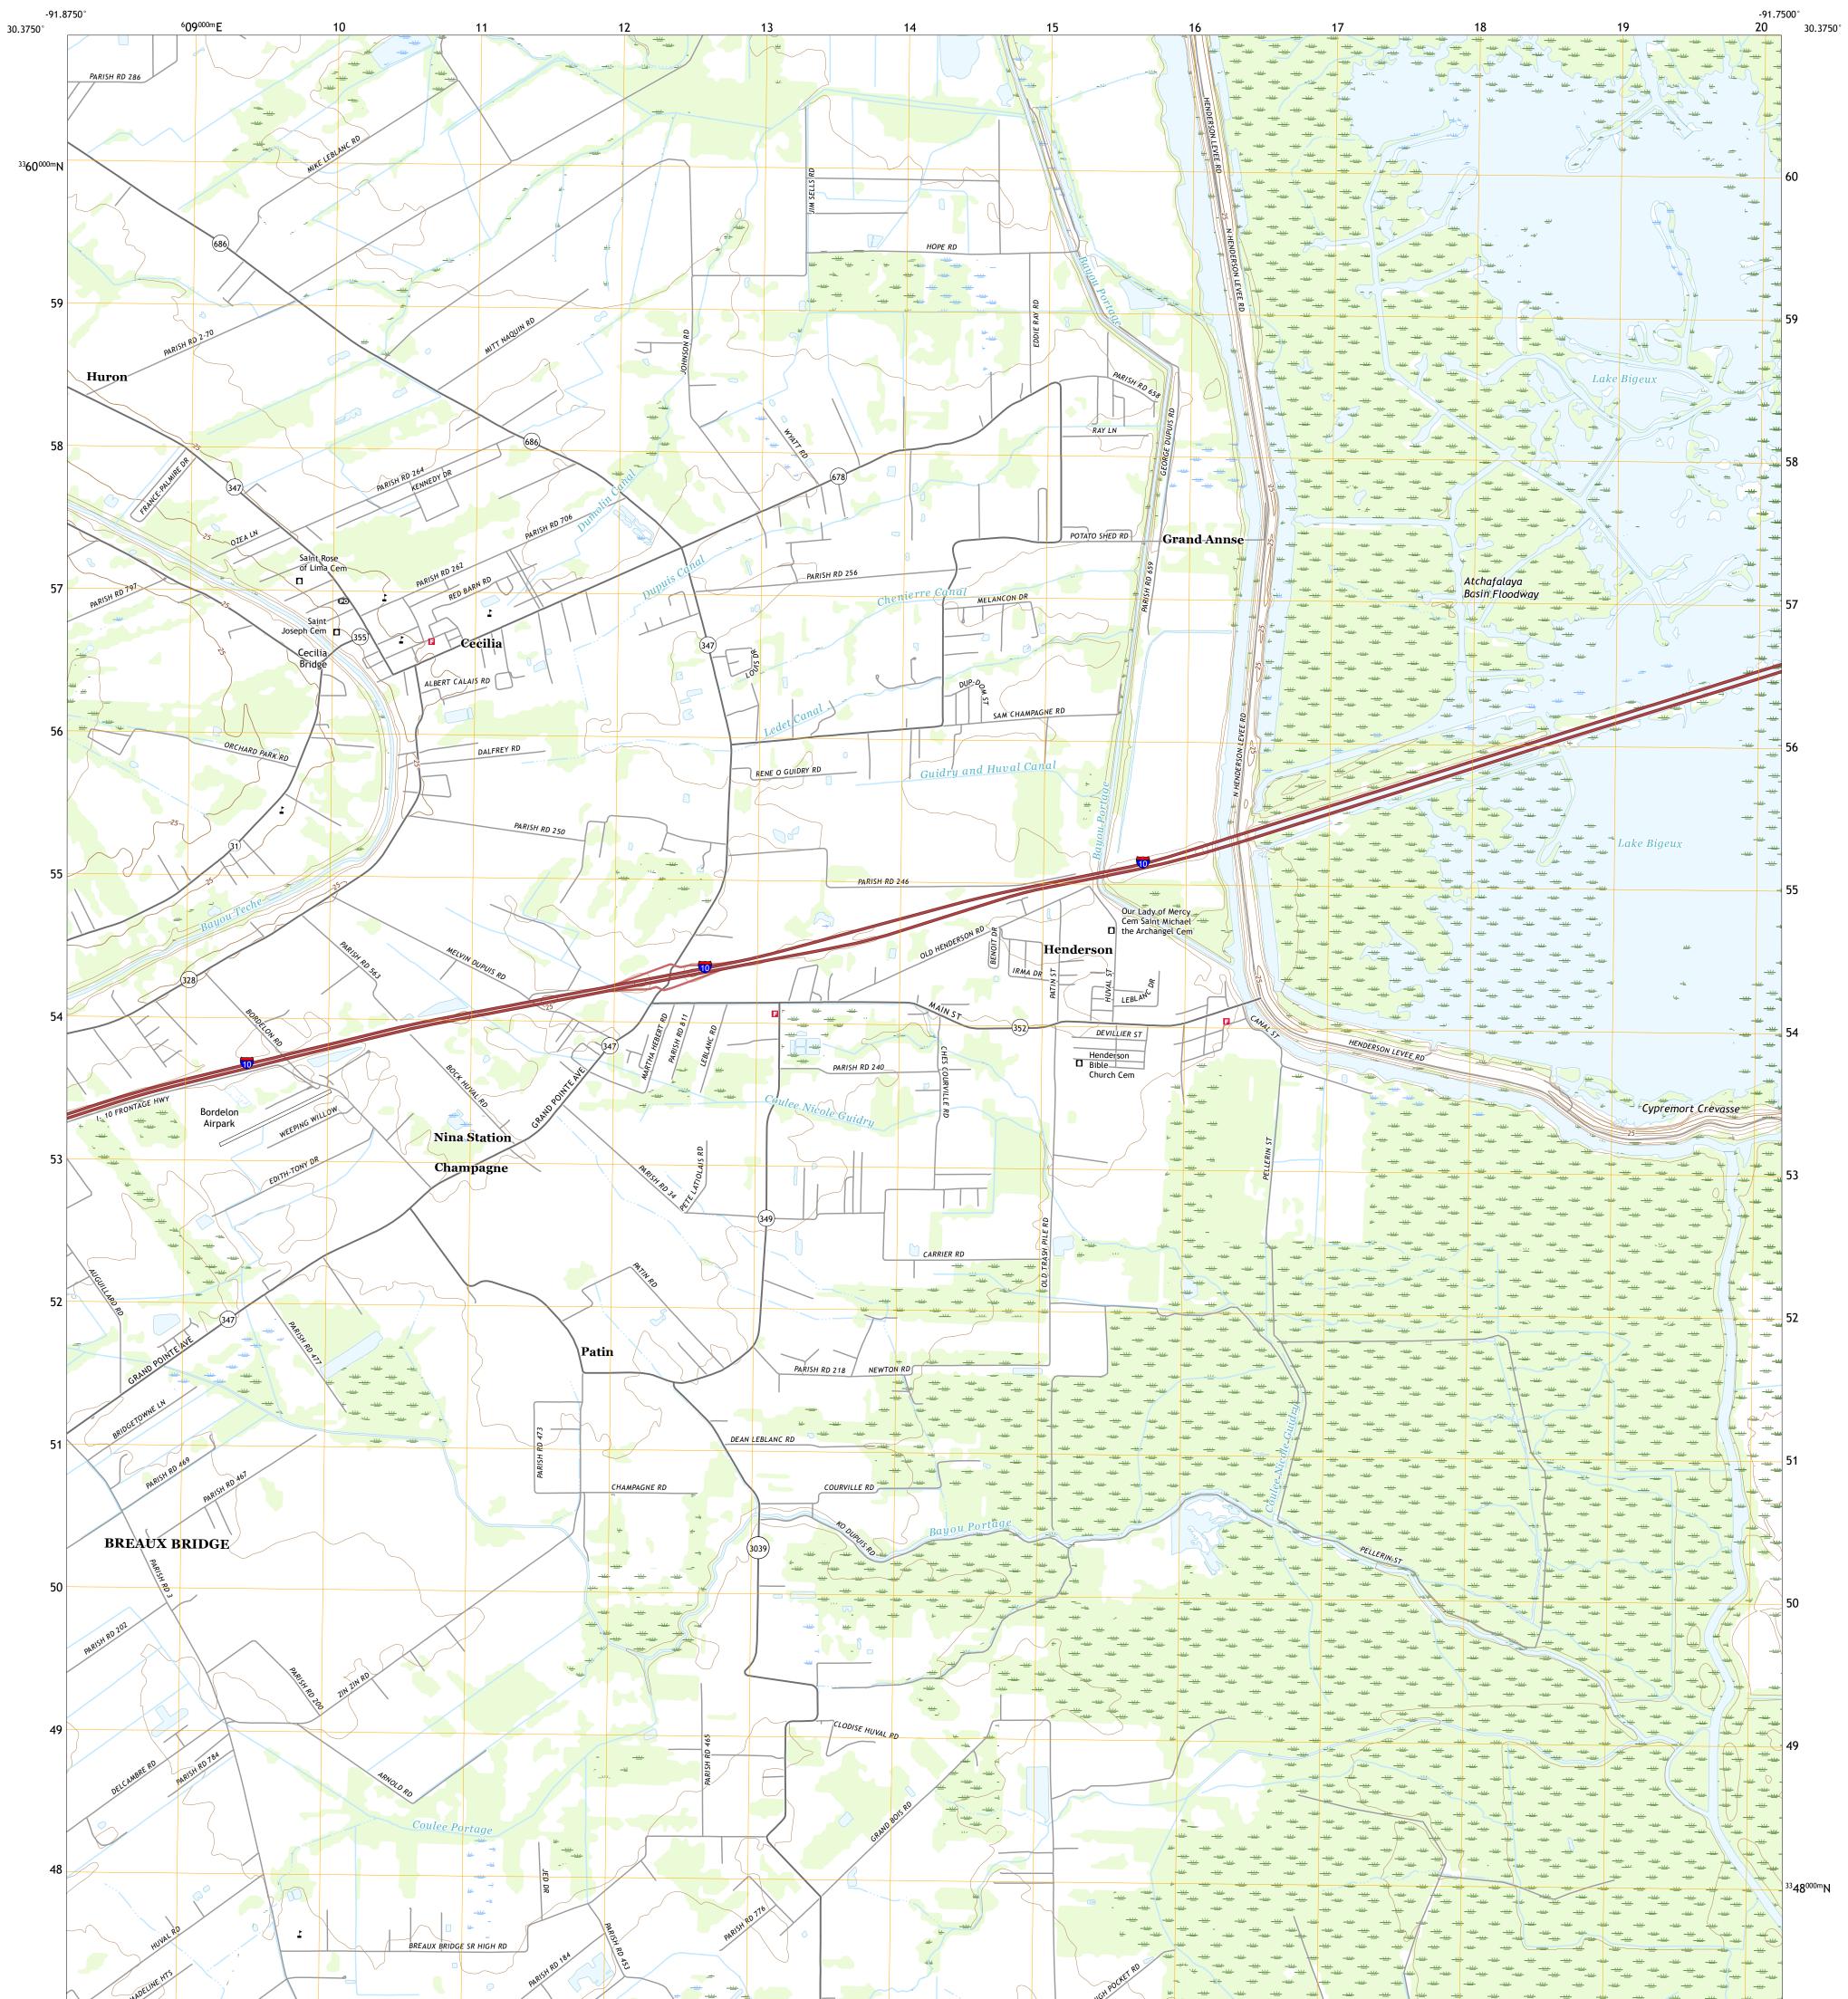

## U.S. DEPARTMENT OF THE INTERIOR U.S. GEOLOGICAL SURVEY

## CECILIA QUADRANGLE LOUISIANA - SAINT MARTIN PARISH 7.5-MINUTE SERIES

Produced by the United States Geological Survey North American Datum of 1983 (NAD83) World Geodetic System of 1984 (WGS84). Projection and 1 000-meter grid:Universal Transverse Mercator, Zone 15R This map is not a legal document. Boundaries may be generalized for this map scale. Private lands within government reservations may not be shown. Obtain permission before entering private lands.

Imagery......NAIP,July2019Roads......ONIS, 1980 - 2020Names.......GNIS, 1980 - 2020Hydrography......National Hydrography Dataset, 2002 - 2019Contours.....National Elevation Dataset, 2008 - 2014Boundaries......Multiple sources; see metadata file 2018 - 2019Public Land Survey System.......BLM, 2019Wetlands......FWS National Wetlands Inventory 1988

## NSN. 7643016368791 NGA REF NO. US GS X 24 K 7762

\_\_\_\_

State Route