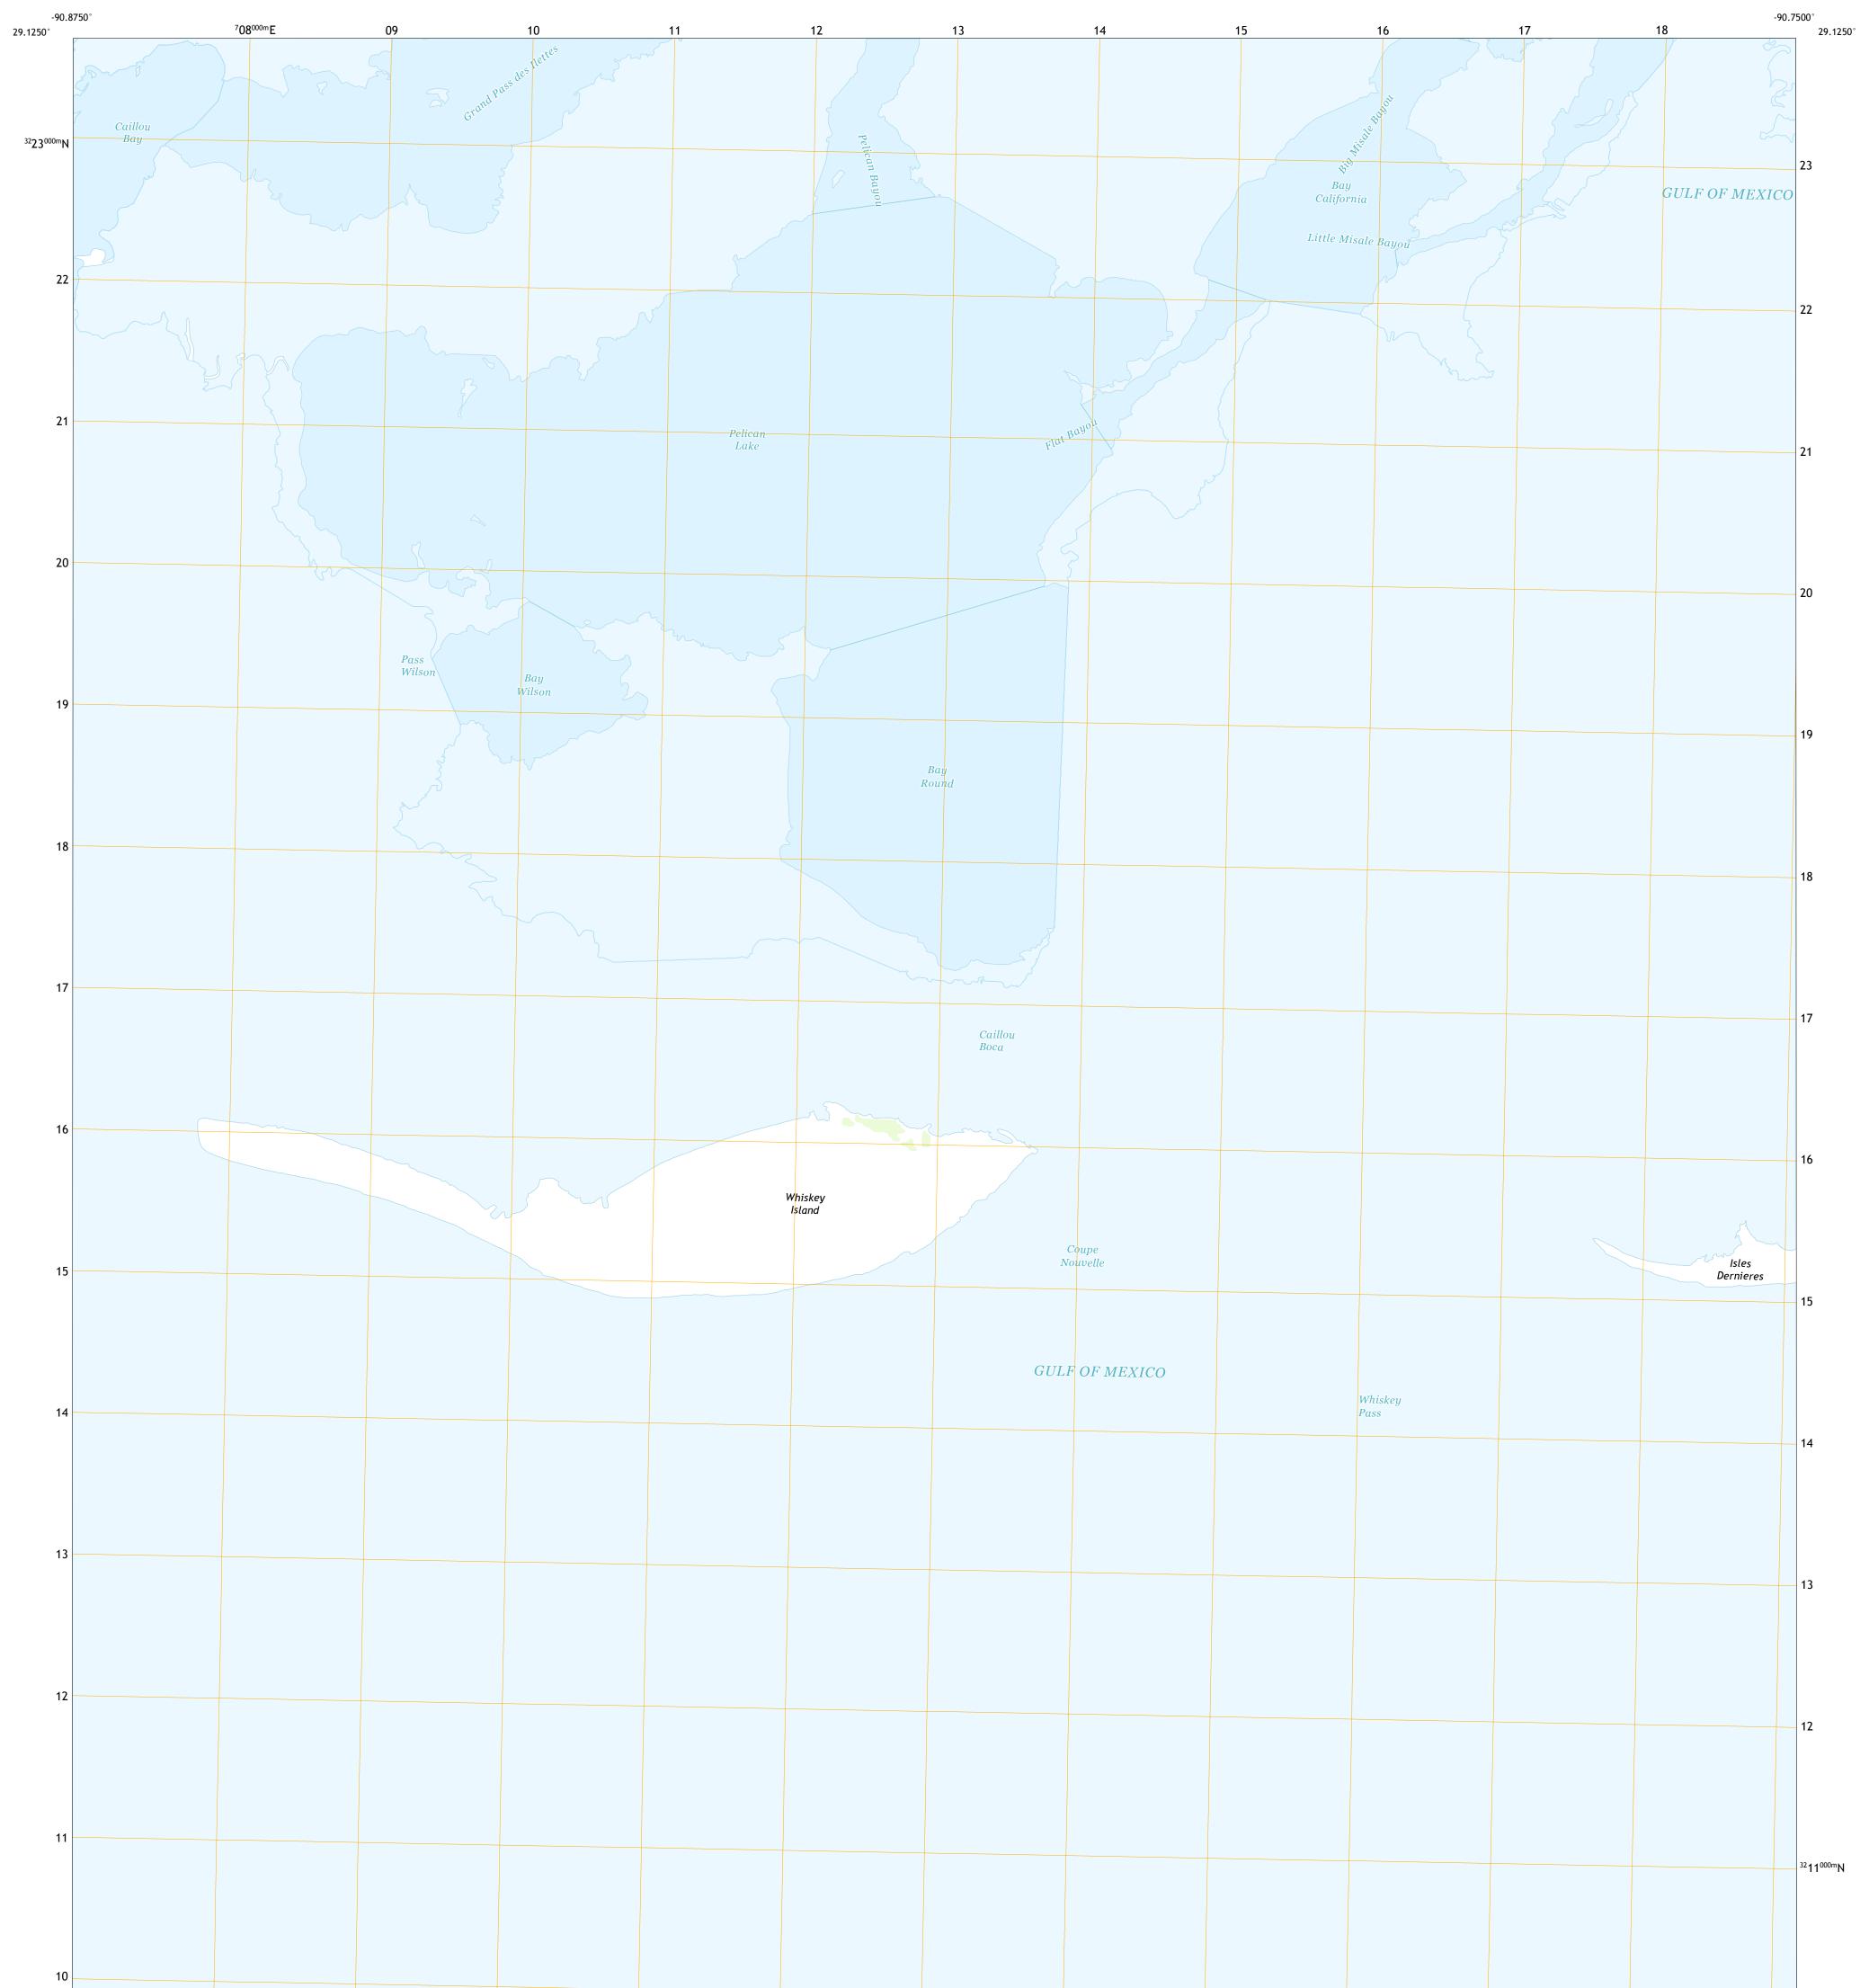

## The National Map US Topo

CENTRAL ISLES DERNIERES QUADRANGLE LOUISIANA - TERREBONNE PARISH 7.5-MINUTE SERIES

Produced by the United States Geological Survey North American Datum of 1983 (NAD83) World Geodetic System of 1984 (WGS84). Projection and 1 000-meter grid:Universal Transverse Mercator, Zone 15R This map is not a legal document. Boundaries may be generalized for this map scale. Private lands within government reservations may not be shown. Obtain permission before entering private lands.